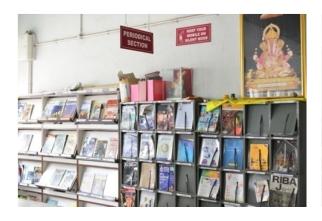

## **Central Library: SCOA Section**

Central Library 6,870 sqm area 24 / 7 open (Reading)

**SCOA Section:** 

Area: 442. 8 sqm.

Books: 7163 Titles: 6301

Journals (Indian): 28 Journals (Foreign): 4