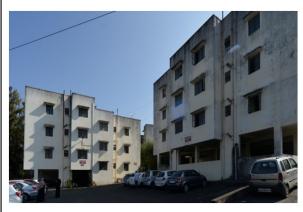

## **Vadgaon - Ambegaon Campus**

Campus area: 35.45 Hectare

SCOA: Two Buildings:

B. Arch Building: 4452.60 sqm M. Arch Building: 1216.77 sqm Total Area: 5769.37 sqm

**Exclusive area in** 

Central Library: 442.80 sqm

### SCOA – B. Arch Building

Four Divisions: Four Floors: Built-up area: 4452.60 sqm.

LAB-6 404 403 STUDIO 17 AV 5 AV 6 406 STUDIO 14 402 STUDIO 16 STUDIO 18 STUDIO 15 409 FACULTY Room (DIV

**Main Entrance** 