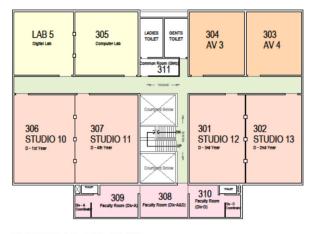

### SCOA – B. Arch Building

Four Divisions: Four Floors: Built-up area: 4452.60 sqm.

LAB-6 404 403 STUDIO 17 AV 5 AV 6 406 STUDIO 14 402 STUDIO 16 STUDIO 18 STUDIO 15 409 FACULTY Room (DIV

**Main Entrance** 

Ramp

**GROUND FLOOR PLAN** 

FIRST FLOOR PLAN

LAB-1 LAB-2 STUDIO 5 STUDIO 4 109 106 STUDIO 2 105 101 STUDIO 3 STUDIO 1 AV1 108 Feculty Room 107 100 ence & Welting

THIRD FLOOR PLAN

SECOND FLOOR PLAN