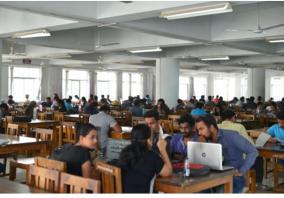

## **Central Library: SCOA Section**

Central Library 6,870 sqm area 24 / 7 open (Reading)

**SCOA Section:** 

Area: 442. 8 sqm.

Books: 7163 Titles: 6301

Journals (Indian): 28 Journals (Foreign): 4