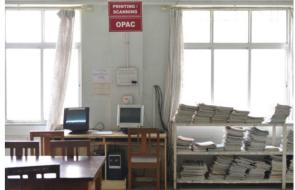

## **Central Library: SCOA Section**

Central Library 6,870 sqm area 24 / 7 open (Reading)

**SCOA Section:** 

Area: 442. 8 sqm.

Books: 7163 Titles: 6301

Journals (Indian): 28 Journals (Foreign): 4