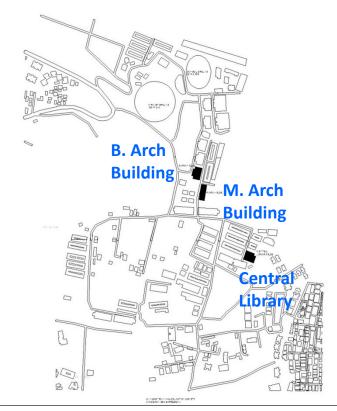

## **Vadgaon - Ambegaon Campus**

Campus area: 35.45 Hectare

SCOA: Two Buildings:

B. Arch Building: 4452.60 sqm M. Arch Building: 1216.77 sqm Total Area: 5769.37 sqm

**Exclusive area in** 

Central Library: 442.80 sqm

### SCOA – B. Arch Building

Four Divisions: Four Floors: Built-up area: 4452.60 sqm.

LAB-6 404 403 STUDIO 17 AV 5 AV 6 406 STUDIO 14 402 STUDIO 16 STUDIO 18 STUDIO 15 409 FACULTY Room (DIV

**Main Entrance** 

#### M. Arch Building

(Built-up Area: 1216.77 sqm.)

**Studios cum lecture room** 

**Permanent Display of** students works

**SCOA Multipurpose Hall** 

## **Central Library: SCOA Section**

Central Library 6,870 sqm area 24 / 7 open (Reading)

**SCOA Section:** 

Area: 442. 8 sqm.

Books: 7163 Titles: 6301

Journals (Indian): 28 Journals (Foreign): 4