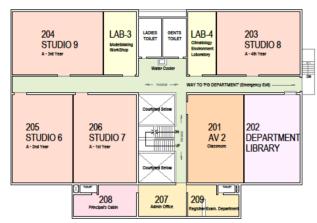

### SCOA – B. Arch Building

Four Divisions: Four Floors: Built-up area: 4452.60 sqm.

LAB-6 404 403 STUDIO 17 AV 5 AV 6 406 STUDIO 14 402 STUDIO 16 STUDIO 18 STUDIO 15 409 FACULTY Room (DIV

**Main Entrance** 

Ramp

**GROUND FLOOR PLAN** 

FIRST FLOOR PLAN

LAB-1 LAB-2 STUDIO 5 STUDIO 4 109 106 STUDIO 2 105 101 STUDIO 3 STUDIO 1 AV1 108 Feculty Room 107 100 ence & Welting

THIRD FLOOR PLAN

SECOND FLOOR PLAN