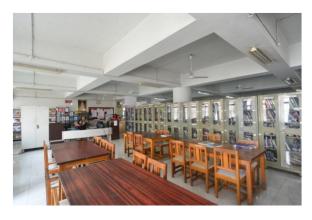

## **Central Library: SCOA Section**

Central Library 6,870 sqm area 24 / 7 open (Reading)

**SCOA Section:** 

Area: 442. 8 sqm.

Books: 7163 Titles: 6301

Journals (Indian): 28 Journals (Foreign): 4