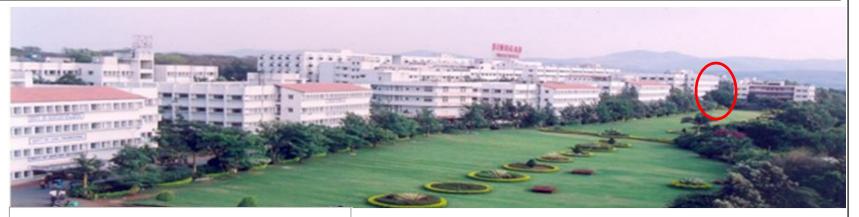

## **Vadgaon - Ambegaon Campus**

Campus area: 35.45 Hectare

SCOA: Two Buildings:

B. Arch Building: 4452.60 sqm M. Arch Building: 1216.77 sqm Total Area: 5769.37 sqm

**Exclusive area in** 

Central Library: 442.80 sqm

GRAND TOTAL: 6212.17 sqm

Scenic Campus
15 + colleges

Schools

**Self-sufficient campus** 

Hostels

Staff quarters

student amenities Banks, Post Office

**Efficient Security system** 

State of the art facilities Infrastructure

Central library Cultural

Sports