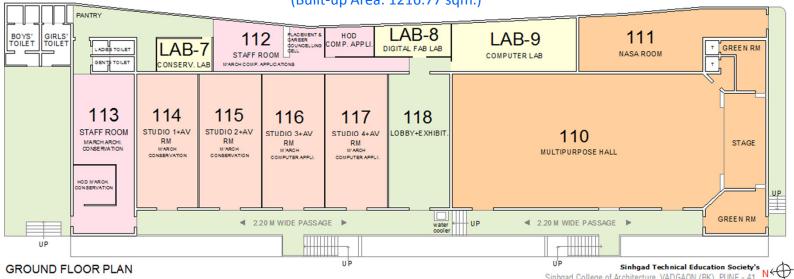

## Physical Facilities for Teaching-Learning: M. Arch Building

#### M. Arch Building

(Built-up Area: 1216.77 sqm.)

**Studios cum lecture room** 

**Permanent Display of** students works

**SCOA Multipurpose Hall** 