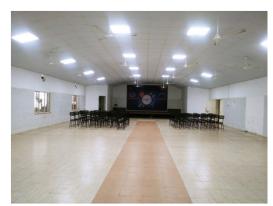

#### M. Arch Building

(Built-up Area: 1216.77 sqm.)

**Studios cum lecture room** 

**Permanent Display of** students works

**SCOA Multipurpose Hall** 