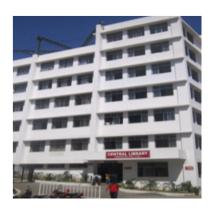

## **Central Library: SCOA Section**

Central Library 6,870 sqm area 24 / 7 open (Reading)

**SCOA Section:** 

Area: 442. 8 sqm.

Books: 7163 Titles: 6301

Journals (Indian): 28 Journals (Foreign): 4