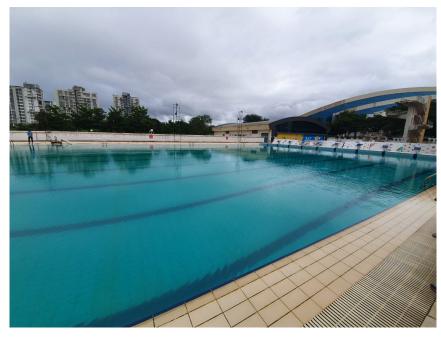

### **Site Visits**

A.Y. 2018-19 B.Arch. Term I

| SR.NO. | CLASS                        | NAME OF INDUSTRY/SITE                          | DATE       | NO. OF<br>STUDENTS<br>VISITED |
|--------|------------------------------|------------------------------------------------|------------|-------------------------------|
|        |                              | Institute at                                   |            |                               |
| 1      | B.Arch. 3rd Year             | Mahabaleshwar                                  | 21-06-2018 | 42                            |
| 2      | B.Arch. 2nd Year             | Ambegaon- Market Survey                        | 21-06-2018 | 14                            |
| 3      | B.Arch. 4th Year             | MGM Basement Construction, Pune                | 21-06-2018 | 12                            |
| 4      | B.Arch. 4th Year             | Pavillion Mall, Basement Construction, Pune    | 21-06-2018 | 12                            |
| 5      | B.Arch. 3rd Year             | Site Selection at Panchgani                    | 22-06-2018 | 42                            |
| 6      | B.Arch. 4th Year             | Site Selection at Talegaon (Dabhade)           | 28-06-2018 | 38                            |
| 7      | B.Arch. 3rd Year             | Krishi Vidyalaya, Pune                         | 28-06-2018 | 36                            |
| 8      | B.Arch. 3rd Year             | Landscape Study at Pu.La.<br>Deshpande Garden  | 03-07-2018 | 27                            |
| 9      | B.Arch. 2nd Year             | Concrete Testing Lab at SCOA                   | 06-07-2018 | 35                            |
| 10     | B.Arch. 4th Year             | Site Selection at Shirval<br>Industrial Estate | 09-07-2018 | 36                            |
| 11     | B.Arch. 2nd Year             | Rutu Bungalow in Pune                          | 12-07-2018 | 32                            |
| 12     | B.Arch. 2nd Year             | M.S. Sliding Gate- STES                        | 13-07-2018 | 33                            |
| 13     | B.Arch. 2nd Year             | M.S. Sliding Door, Folding<br>Door- STES       | 20-07-2018 | 32                            |
| 14     | B.Arch. 1st Year             | Construction Study at STES School              | 22-07-2018 | 33                            |
| 15     | B.Arch. 1st,<br>2nd,3rd Year | CDSA, Pune                                     | 24-07-2018 | 21                            |
| 16     | B.Arch. 2nd Year             | M.S. Sliding Gate- STES                        | 26-07-2018 | 29                            |
| 17     | B.Arch. 4th Year             | Swimming Pool at Ajantha<br>Hotel              | 26-07-2018 | 38                            |
| 18     | B.Arch. 4th Year             | Shivrushti, Pune                               | 27-07-2018 | 39                            |