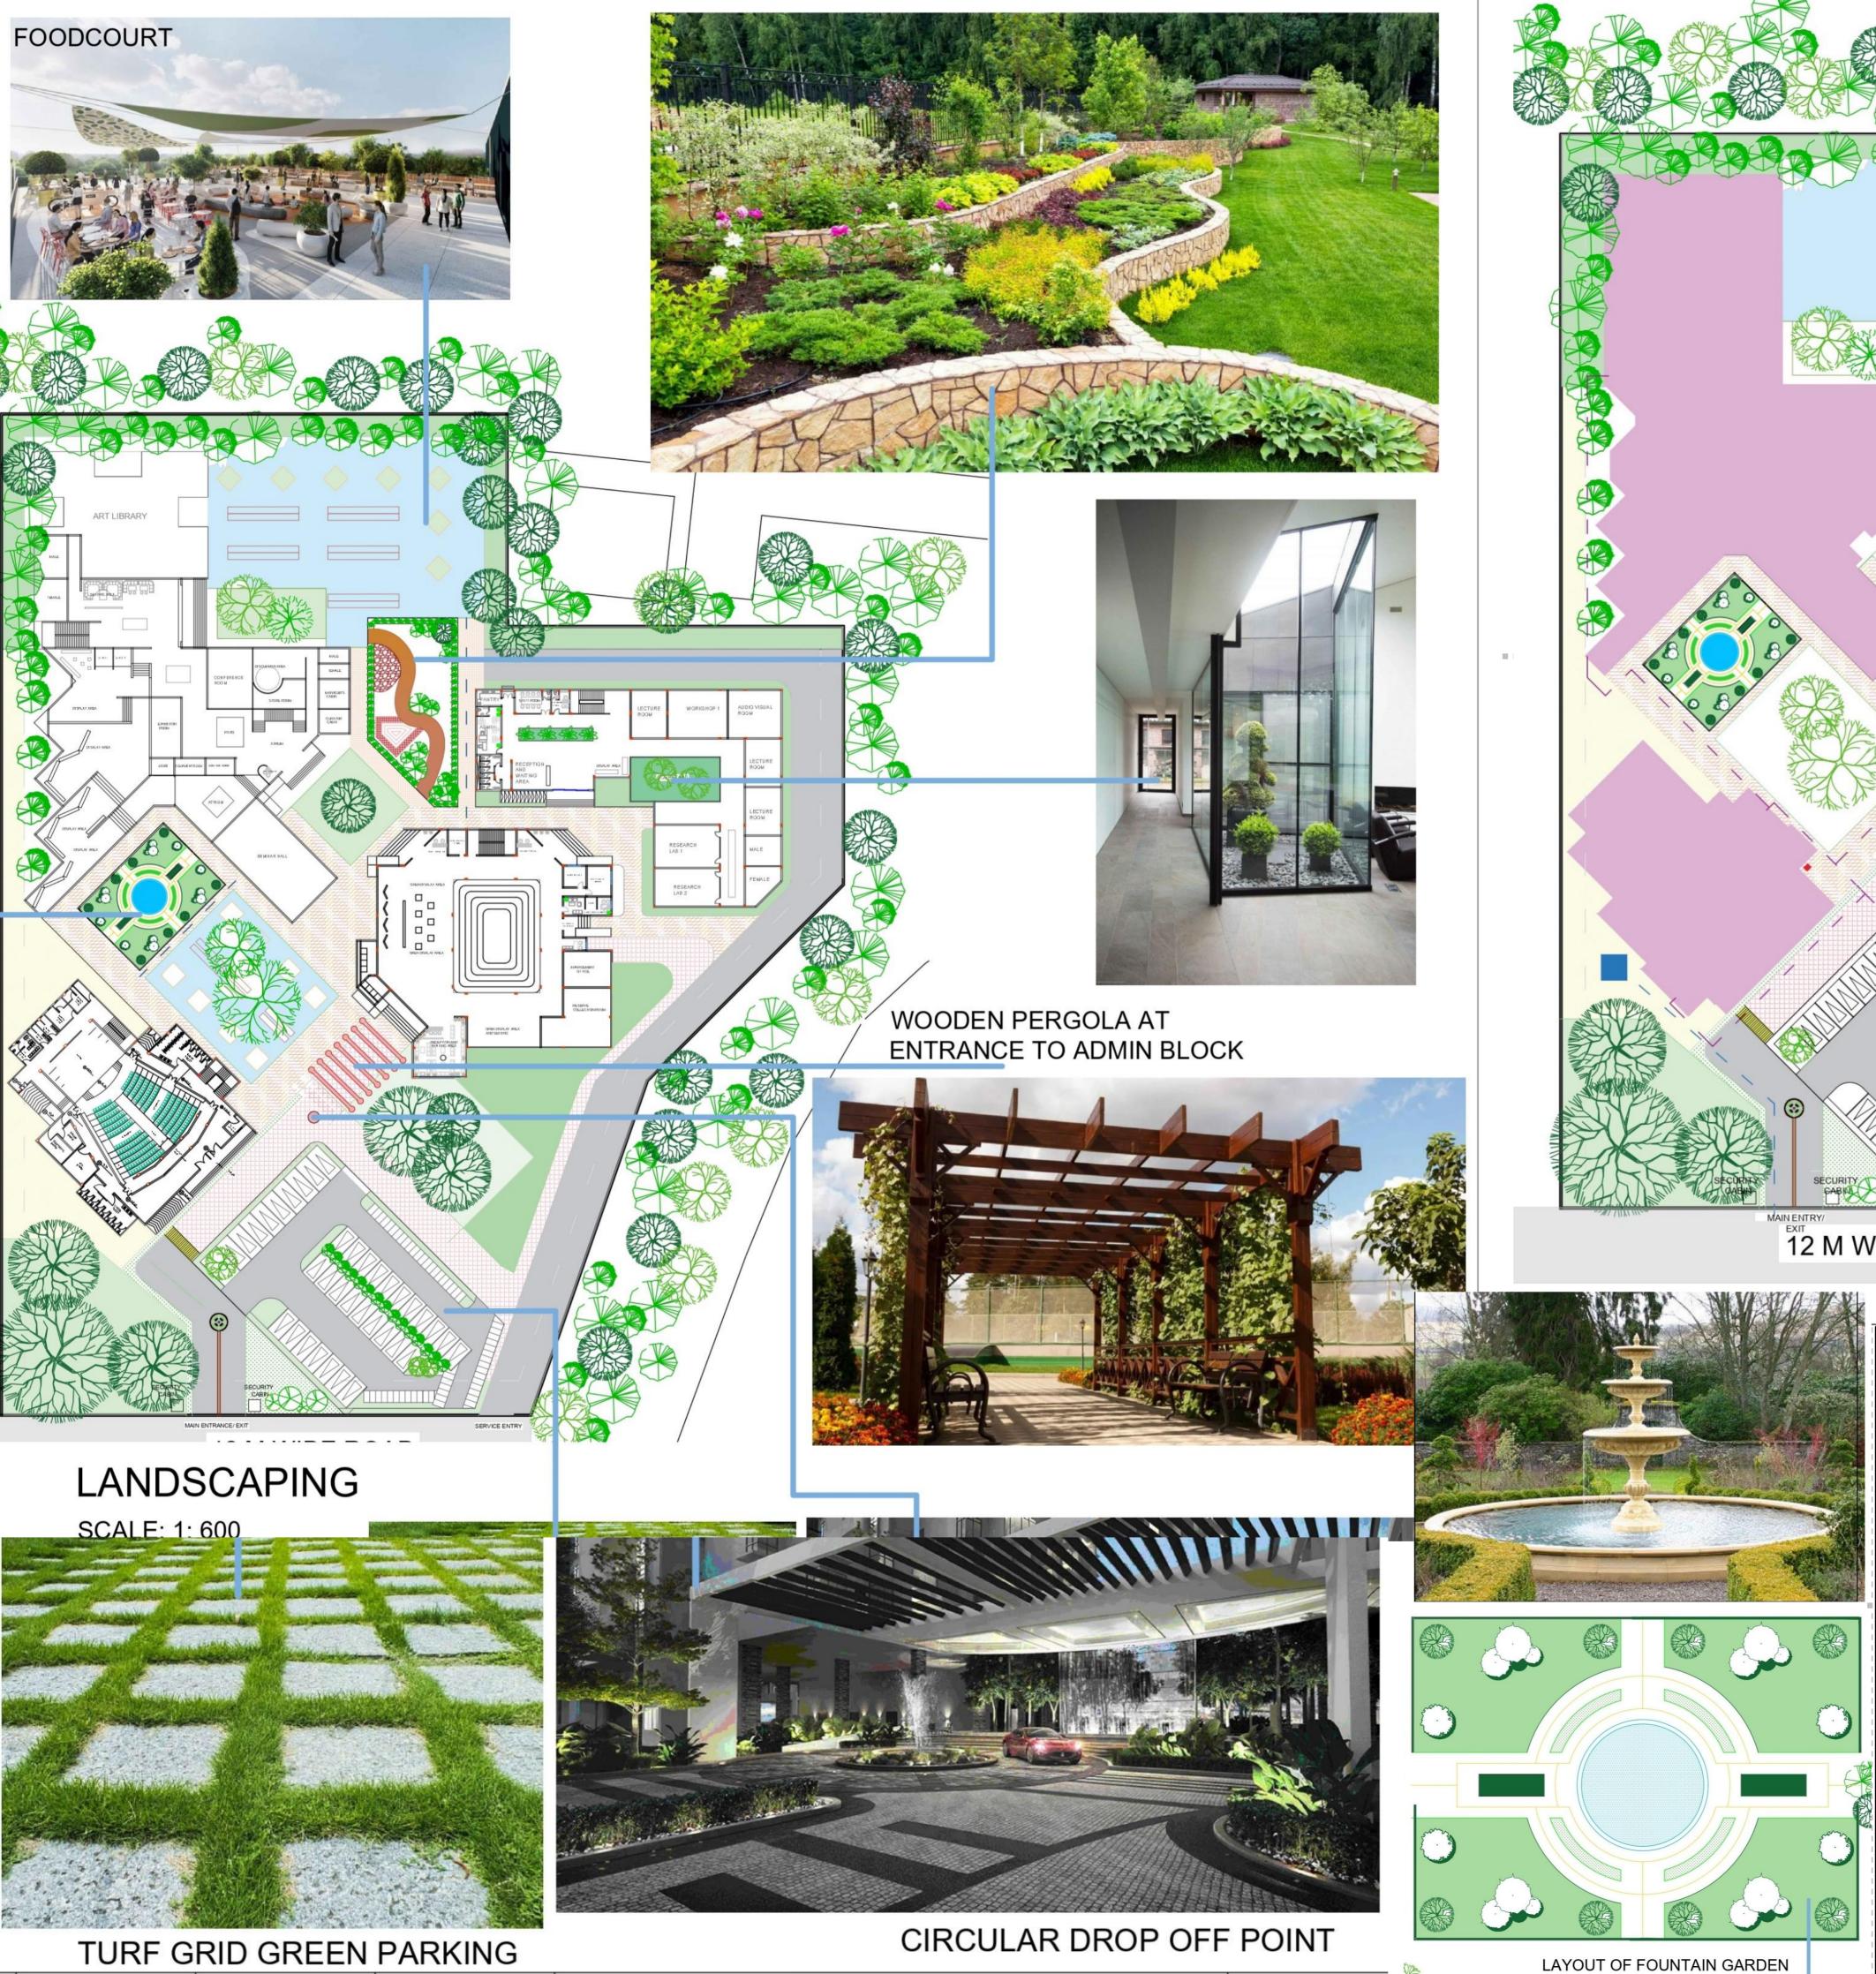

hey studied and analysed the city based on the 7 parameters – Physical,social,economy,ecology,infrastructure, environment,institutinal aspects.

The students were expected to make a base map in the pretour report based on the secondary data which was collected through the authentic secondary sources. They carried out primary survey during the study tour to check the authenticity of the secondary data . Problem and potential identification was the next step in design process which finally led to the proposals and architectural interventions for the city of Indore.

# + 1 1 1 1 1 1 A





PROVIDING NORTH LIGHTING SKYLIGHT AND PLANNING GALLERIES IN A WAY THAT THERE IS AN ELEMENT OF SURPRISE.



4<sup>th</sup> Year B.Arch 2022-2023

# **ARCHITECTURAL DESIGN VII**

## **URBAN DESIGN, INDORE**





## **URBAN DESIGN, INDORE**



### Introduction:

Design and construction of Auditorium (minimum capacity 350 with provision of a balcony and projector room in case of multiplex) along with required services.

# **Project Details**



### 4<sup>th</sup> Year B.Arch 2022-2023

## **ADVANCED BUILDING CONSTRUCTION** AND SERVICES II

Auditoriums

- Madurai is located in southeastern India, on the banks of a river vaigai. It is one of the 30 districts in Tamilnadu. In fact, the city serves as the district headquarters of the state. the geographical location of Madhurai is 9.91 N 78.1 E. It is located at an altitude of 100.58 meters above sea level.
- Madhurai one of the ancient cities of south India is also the Thrid largest in the state of Tamilnadu.
- A pre-urban nucleus around the Sri Me