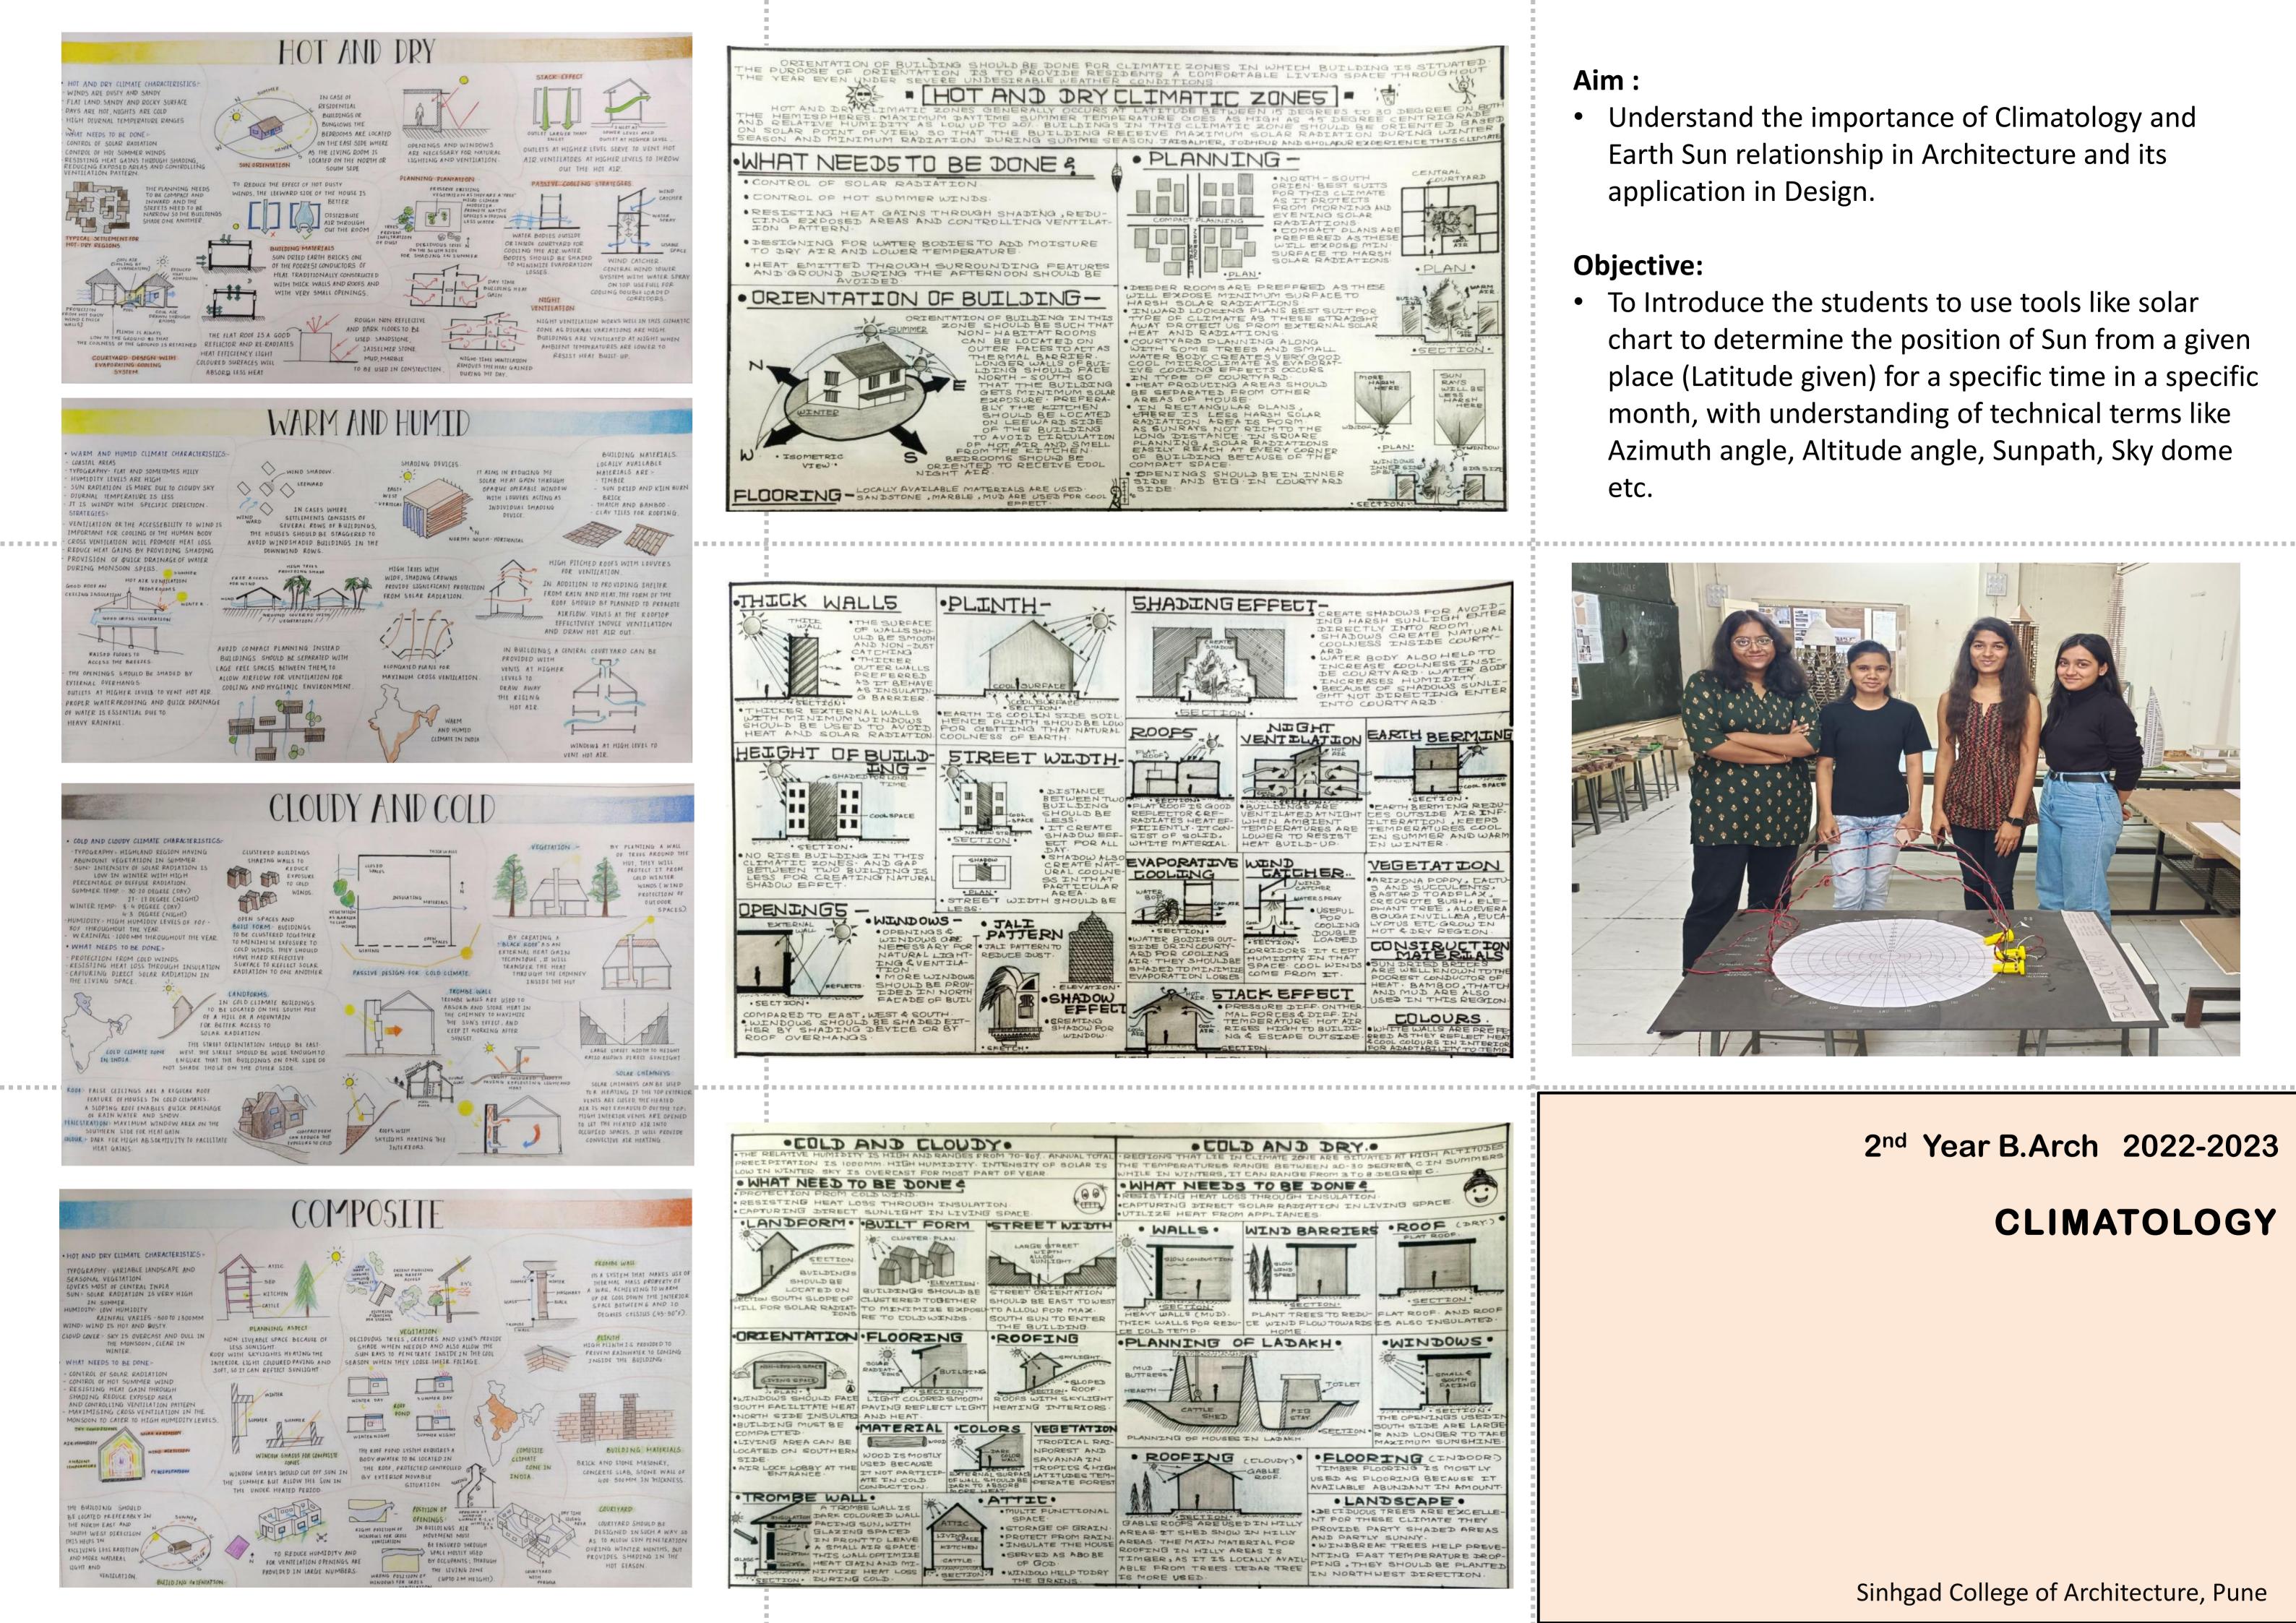

CHURCH OF THE HOLY WISDOM AND WAS THEN THE WORLD'S LARGEST INTERIOR SPACE AND AMONG THE FIRST TO EMPLOY A FULLY

| L LAIN |          |           |                                 |                |
|--------|----------|-----------|---------------------------------|----------------|
|        | CHECK    | SIGN DATE | SINHGAD COLLEGE OF ARCHITECTURE | STAMP          |
| SOPUTA | 1        | Good      | NAME : KSHIRSAGAR PRERNA        | Taran Cal      |
| JULHIU |          |           | SUB : HOA TI                    | 2 and          |
|        | -H-m     | 1         | YEAR : SY BARCH SEM : I         | and the second |
|        | 17/10/32 |           | ROLL N0 : 22                    | alen.          |





### 2<sup>nd</sup> Year B.Arch 2022-2023

## **HISTORY OF ART AND ARCHITECTURE III**



### Aim :

### **Objective:**

etc.



Understand the importance of Climatology and Earth Sun relationship in Architecture and its application in Design.

To Introduce the students to use tools like solar chart to determine the position of Sun from a given place (Latitude given) for a specific time in a specific month, with understanding of technical terms like Azimuth angle, Altitude angle, Sunpath, Sky dome

2<sup>nd</sup> Year B.Arch 2022-2023

## CLIMATOLOGY



PROGRAM BRIEF -Aim:

To design services oriented multi level structure with basement and consideration of universal design guidelines along with landscape for different kinds of users.



Udaipur, known as a City of lakes is located in the southernmost part of Rajasthan, near the Gujarat border. The city has extremely rich tra