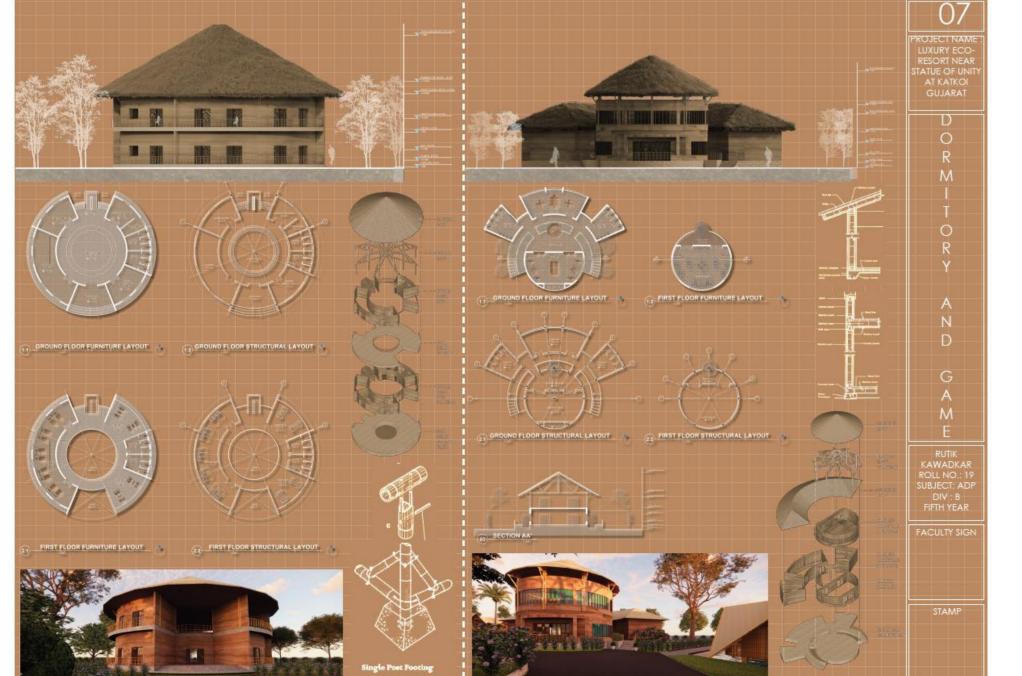

CHECK SIGN DATE SINHGAD COLLEGE OF ARCHITECTURE, PUNE. STAMP TURNING TORSO mc: GADEI GHISAD Ku 20/3/2 bject : BASIA PESIGN \$)10

SITE ANALYSIS

Diveagar is a village located in Shrivardhan Taluka, Raigad district in the state of Maharashtra. By understanding the value of the village after a thorough study, it is concluded that besides farming and tourism, it is equally important to take serious conservation efforts wrt socio-culture, architecture, etc holding the authenticity of the place. A Tourist Centre focusing on the sustainable upliftment of the village is proposed by the students of First Year B.Arch. A small beach side shop outlet catering to the beach activities and quick snacks will be a part of the major project of the Tourist Centre.