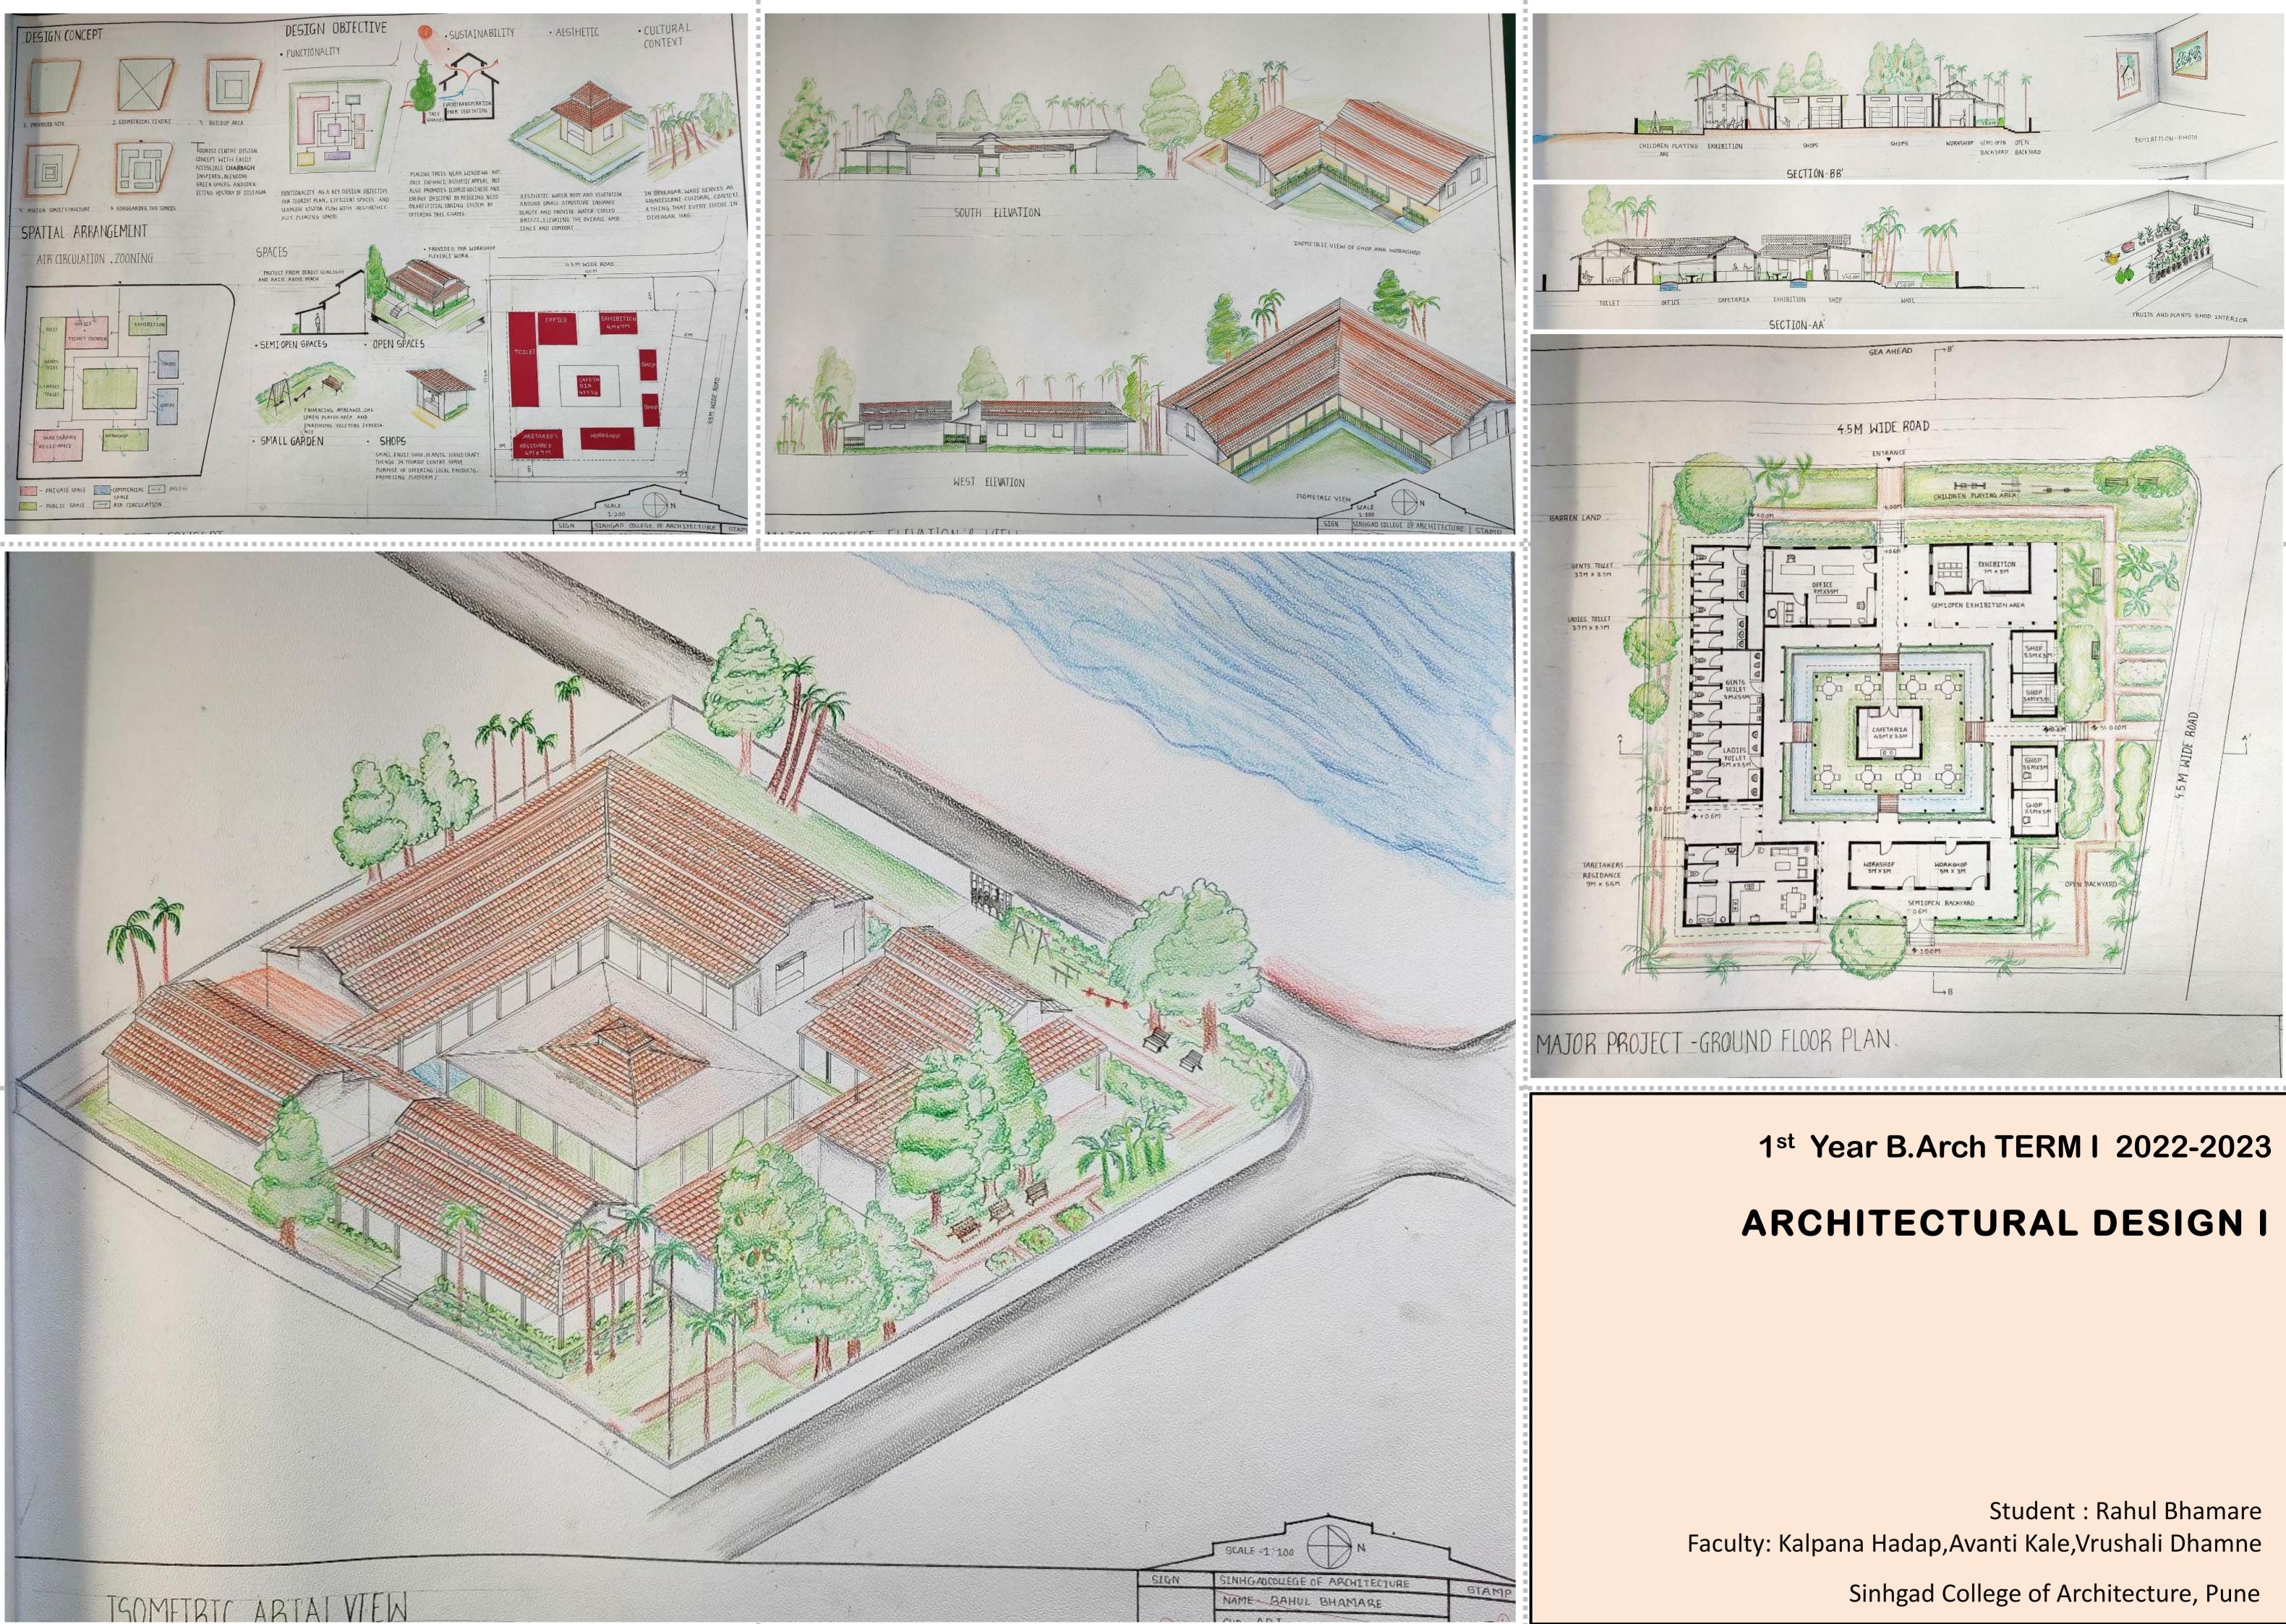

CHECK SIGN DATE SINHGAD COLLEGE OF ARCHITECTURE, PUNE. STAMP TURNING TORSO mc: GADEI GHISAD Ku 20/3/2 bject : BASIA PESIGN \$)10

SITE ANALYSIS

Diveagar is a village located in Shrivardhan Taluka, Raigad district in the state of Maharashtra. By understanding the value of the village after a thorough study, it is concluded that besides farming and tourism, it is equally important to take serious conservation efforts wrt socio-culture, architecture, etc holding the authenticity of the place. A Tourist Centre focusing on the sustainable upliftment of the village is proposed by the students of First Year B.Arch. A small beach side shop outlet catering to the beach activities and quick snacks will be a part of the major project of the Tourist Centre.

# **Project Details**

### 1<sup>st</sup> Year B.Arch TERM I 2022-2023

# **ARCHITECTURAL DESIGN I**

Student : Rahul Bhamare Faculty: Kalpana Hadap, Avanti Kale, Vrushali Dhamne