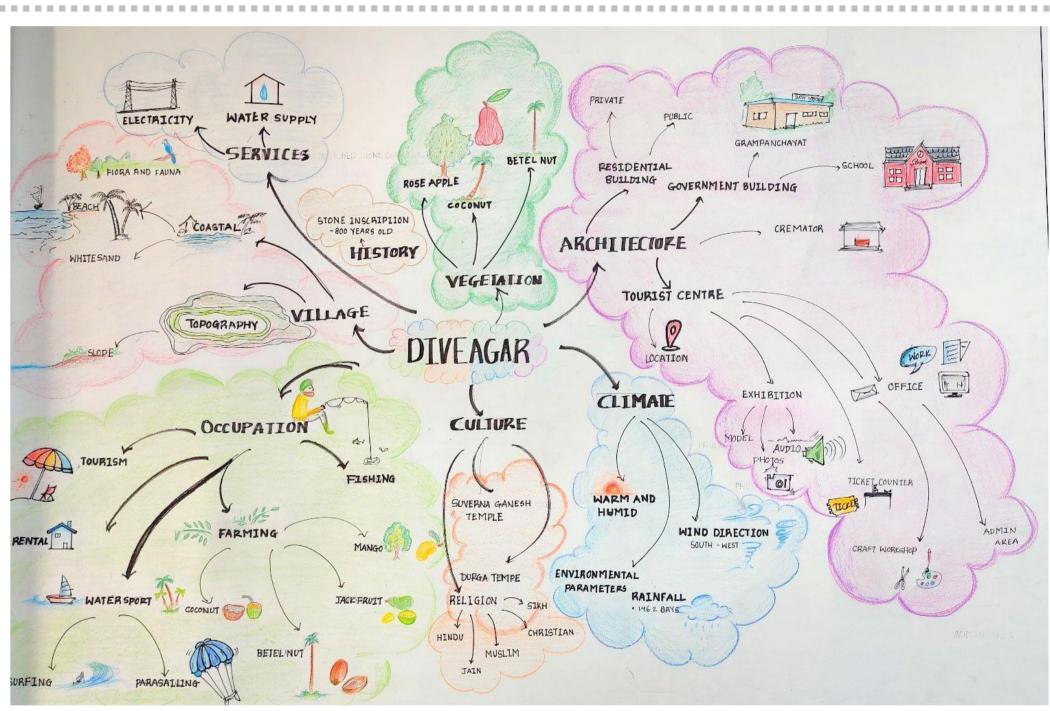

CHECK SIGN DATE SINHGAD COLLEGE OF ARCHITECTURE, PUNE. STAMP TURNING TORSO mc: GADEI GHISAD Ku 20/3/2 bject : BASIA PESIGN \$)10

SITE ANALYSIS

Diveagar is a village located in Shrivardhan Taluka, Raigad district in the state of Maharashtra. By understanding the value of the village after a thorough study, it is concluded that besides farming and tourism, it is equally important to take serious conservation efforts wrt socio-culture, architecture, etc holding the authenticity of the place. A Tourist Centre focusing on the sustainable upliftment of the village is proposed by the students of First Year B.Arch. A small beach side shop outlet catering to the beach activities and quick snacks will be a part of the major project of the Tourist Centre.