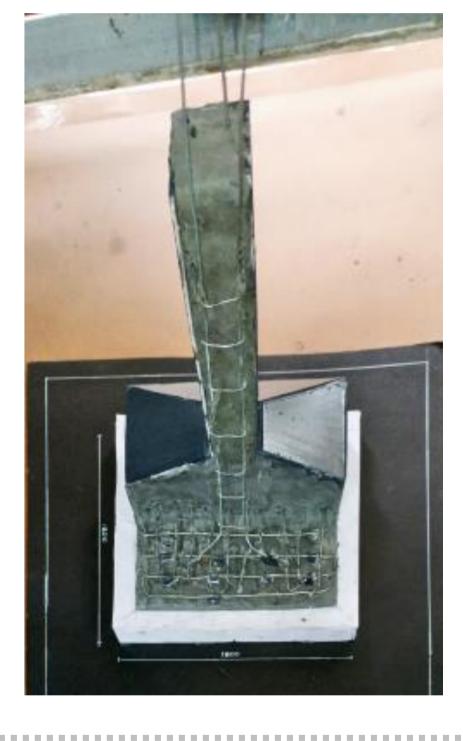

|                                                                                                                 |                         |                    |                                        |               |            | NO -16     |                             |                                                                                                                 |



### 2<sup>nd</sup> Year B. Arch 2022-2023

## **BUILDING CONSTRUCTION AND** MATERIALS III

### Introduction to RCC structures (Work below ground level and upto Plinth)





### **Reinforcement Details Of RCC Balconies**





### 2<sup>nd</sup> Year B. Arch 2022-2023

### **BUILDING CONSTRUCTION AND** MATERIALS IV







|                         | (HECK | SIGN DATE | SINHGAD COLLEGE OF ARCHITECTURE | STAMP                                 |
|-------------------------|-------|-----------|---------------------------------|---------------------------------------|
| THEON AT ROME - SECTION | Good  | 1         | NAME : KSHIRSAGAR PRERNA        | 100                                   |
|                         |       | tr.       | SUB : HOAC TT                   | (susseries)