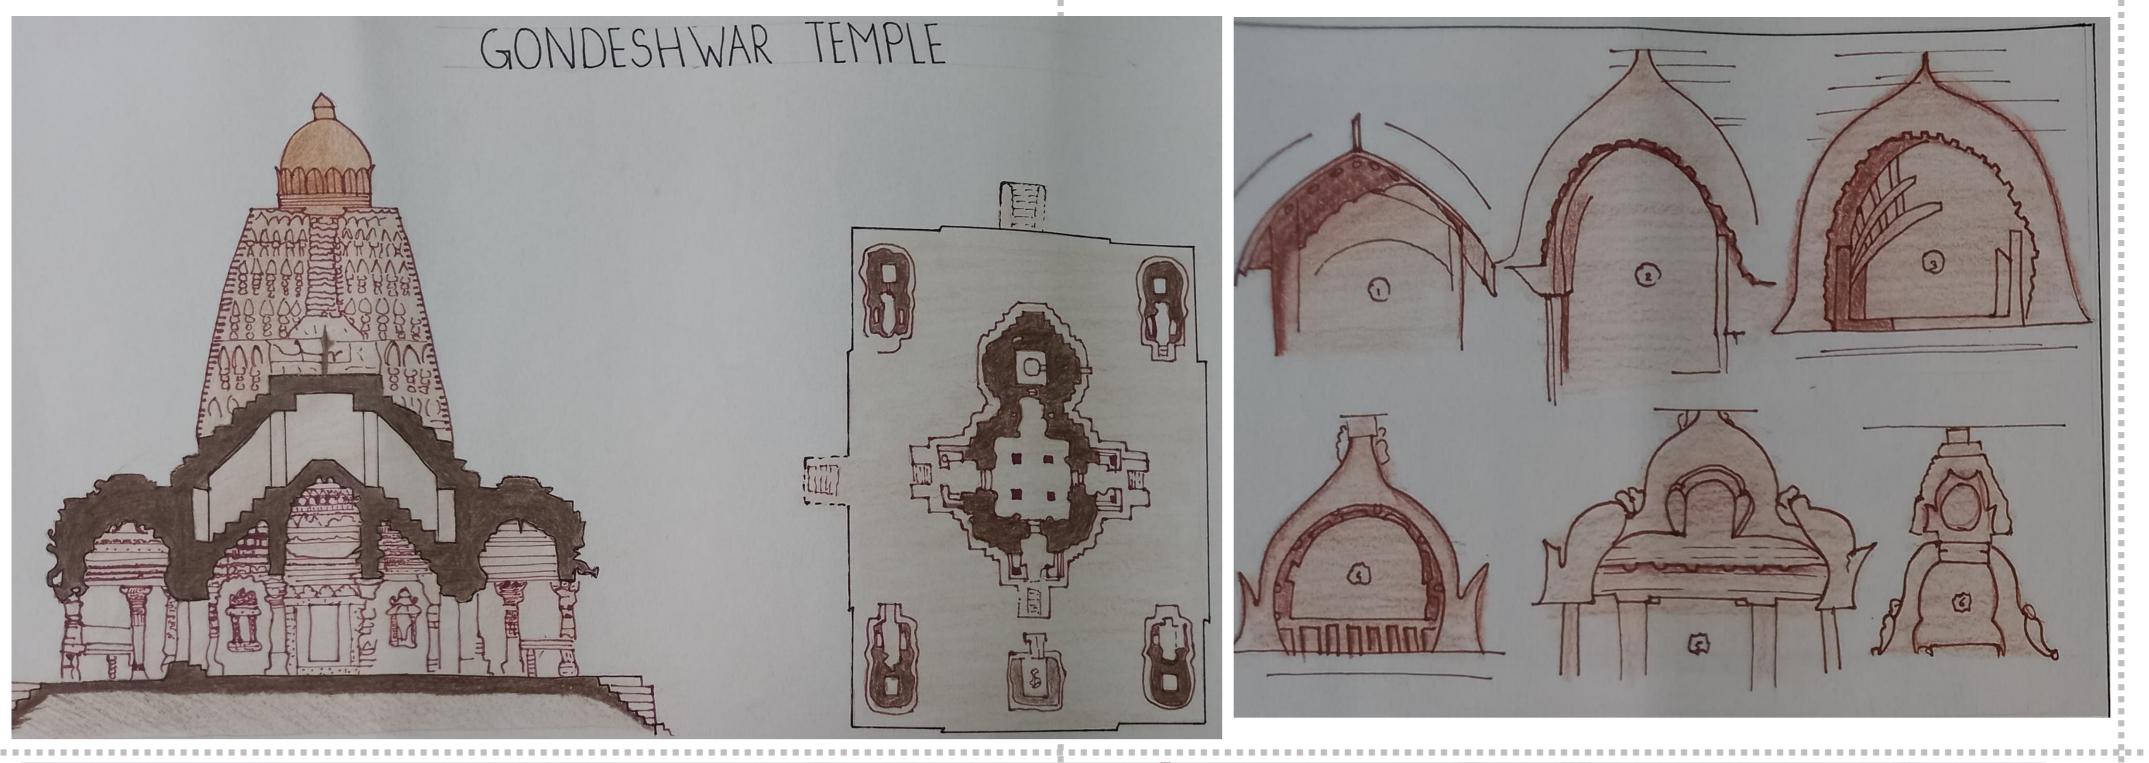

f the village is proposed by the students of First Year B.Arch. A small beach side shop outlet catering to the beach activities and quick snacks will be a part of the major project of the Tourist Centre.



NAME BAHUL SANJAY BHAMARE

# **Project Details**

### 1<sup>st</sup> Year B.Arch TERM I 2022-2023

# **ARCHITECTURAL DESIGN I**

Student : Rahul Bhamare Faculty: Kalpana Hadap, Avanti Kale, Vrushali Dhamne













### 1<sup>st</sup> Year B.Arch TERM | 2022-2023

## **HISTORY OF ARCHITECTURE AND CULTURE I**

Student : Rahul Bhamare Faculty: Dr.Avani Topkar



HOUSE 13. VS AREA MOHENJO-DARO

ITTES OFFICE





NILE

A. MEMPHIS

NUBIA

LOWER

### 1<sup>st</sup> Year B.Arch TERM I 2022-2023

## **HISTORY OF ARCHITECTURE AND CULTURE I**

Student : Himani Nanotkar Faculty: Priti Dhanwat



Innan and m

HOH

0

### ARCHITECTURE OF BUDDHIST ERA DESIGN:

• THE PILLARS HAD THREE PARTS: PROP, WHICH IS THE BASE WHICH IS BURIED INTO THE GROUND; THE SHAFT, THE MAIN BODY OF THE PILLAR WHICH IS POLISHED AND CHISELED; AND CAPITAL, THE HEAD OF THE PILLAR WHERE FIGURES OF ANIMALS ARE CARVED.

00000000000000000

. THE STUPA AT THE END OF THE CHAITYA HALL HAS AN UMBRELLA AT THE TOP. THIS UMBRELLA SUGGESTS ASSOCIATION WITH BUDDHISM. THERE IS A WOODEN FACADE, MADE OUT OF TEAK WOOD. THE FACADE MAKES IT LOOK AS IF THE ENTIRE STRUCTURE WAS RESTING ON THE BACK OF AN ELEPHANT WITH IVORY TUSKS AND METAL ORNAMENTS.

P

.

STUPA : IN BUDDHISM, A STUPA IS A MOUND - LIKE OR HEMISPHERICAL STRUCTURE CONTAINING RELICS THAT IS USED AS A 1 AND THE THE PARTY OF THE PART PLACE OF MEDITATION.

> OF SANCHI,