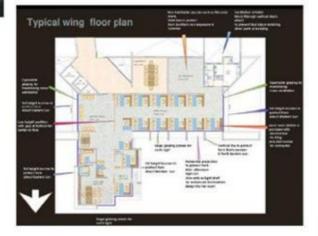

IMIZE THE MORE THAN 60% OF THE FURNISHED INTERIORS

LOW ENERGY MATERIALS ENERGY EFFICIENT ARTIFICIAL LIGHTING SYSTEM.

LED'S AND TUBULAR FLUORESCENT LAMPS MORE THAN 50% OF THE ANNUAL WATER DEMAND

ACHIEVED THROUGH RAIN WATER HARVESTING MORE THAN 60% OF THE BUILDING SPACES - ARE DAY

|              |       | / |
|--------------|-------|---|
| 775 8 7 75 5 |       |   |
| ***          | (896) |   |
| *****        | 000   |   |
|              | 1949  |   |
|              | 999   | _ |
|              | 000   | - |
| No. I States |       |   |



ABOUT

OBJECTIVE - A VISIT TO PMRDA WAS ORGANISED TO DO A LIVE STUDY OF GREEN BUILDING .

YEAR - 2013 TYPOLOGY - COMMERCIAL HEIGHT - MID-RISE FLOORS - 7

### DESIGN APPROACH

LEACH FLOOR CONSISTS OF OFFICE SPACES, MEETING ROOMS, CONFERENCE ROOMS ETC.



2.BUILDING IS PROPERLY ORIENTED TO AVOID THE EXCESS HEAT GAIN IN TH BUILDING.



### PASSIVE STRATEGIES

THE BUILDING HAS BEEN DESIGNED VENTILATION, WITH CROSS VENTILATION IN THE ALMOST 95% OF THE BUILDING AREA IS NON-AIR CONDITIONED FOR 1 AIR CHANGES PER HOUR.

BLOCKS UTILIZES WHICH RECYCLED MATERIAL



4.TO REDUCE THE SOLAR GAINS WINDOWS, EXTERNAL HROUGH SHADING ELEMENTS IN THE FORM AND OVERHANGS, PERFORMANCE DOUBLE GLAZED WINDOWS HAVE BEEN PROVIDED IN THE BUILDING





SINHGAD COLLEGE OF ARCHITECTURE, VADGAON, PUNE NAME :- VAIBHAVI PAWAR ROLL NO:- 13 SUBJECT :- ELECTIVE III SEMESTER :- VII DIV :- '0

CURRENTLY, ONLY ONE WING OF THE BUILDING IS OCCUPIED BY PCNTDA OFFICE. HENCE, DURING SUMMERS, THE POWER GENERATED BY THE PROJECT IS SUFFICIENT FOR THE BUILDING.

BEFORE CONNECTING THIS SY