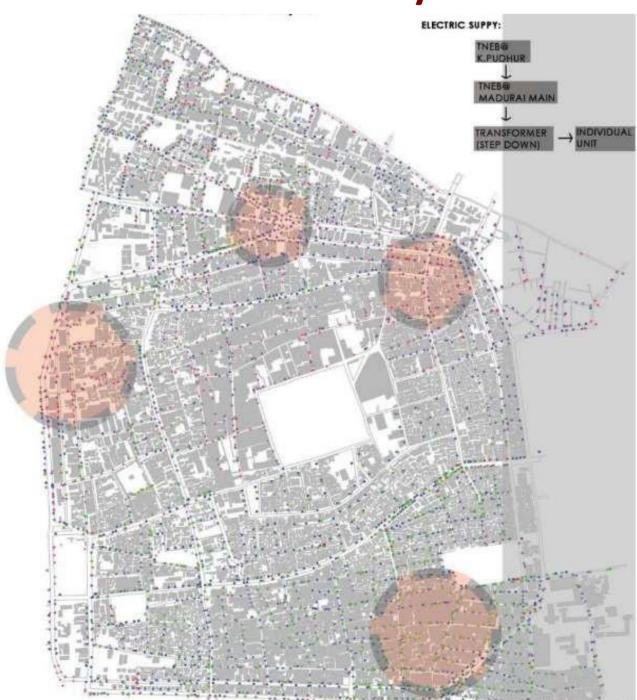

p>th</sup> Year B.Arch 2022-2023

## **ADVANCED BUILDING CONSTRUCTION** AND SERVICES II

Auditoriums

- Madurai is located in southeastern India, on the banks of a river vaigai. It is one of the 30 districts in Tamilnadu. In fact, the city serves as the district headquarters of the state. the geographical location of Madhurai is 9.91 N 78.1 E. It is located at an altitude of 100.58 meters above sea level.
- Madhurai one of the ancient cities of south India is also the Thrid largest in the state of Tamilnadu.
- A pre-urban nucleus around the Sri Meenakshi Amman temple was responsible for the growth and accretion of the urban structure and its development.











Residence Religious/ heritage Public spaces/ semi public Institutional commercial Open space/road



**Electrical layout:** 





A LALA PSC PIP

### Total population

- 2011-818.9 person/km
- 2009-1287.3 person/km
- 1991-927.2 person/km
- 1981-893.5 person/km

### Growth Of population

The total population here was about 2.58 lakh. The female population growth rate of the district is 18.6% which is 1.5% higher than the male population growth rate of 17.1%. The general caste population has increased by16.4%; the Schedule caste population has increased by26.5%; the Schedule Tribe population has increased by 85.8% and the child population has increasedby 6.3% in

### Population density

The population density of Madurai is 823 persons per square kilometer. The decrease in the population growth rate somewhere around 1981 and 2001 was because of the bifurcation of the Madurai area into Madurai and Dindigul in 1984 an