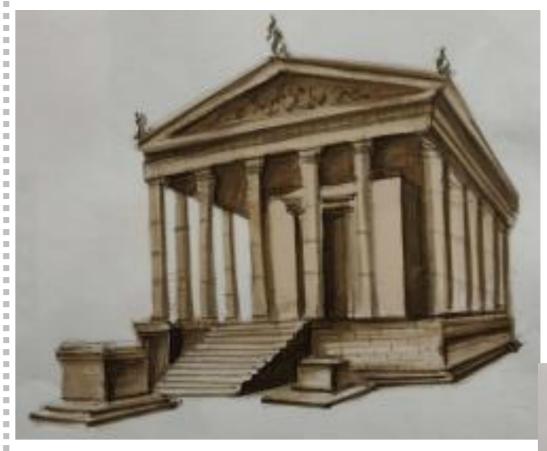

### ARCHITECTURE OF BUDDHIST ERA DESIGN:

• THE PILLARS HAD THREE PARTS: PROP, WHICH IS THE BASE WHICH IS BURIED INTO THE GROUND; THE SHAFT, THE MAIN BODY OF THE PILLAR WHICH IS POLISHED AND CHISELED; AND CAPITAL, THE HEAD OF THE PILLAR WHERE FIGURES OF ANIMALS ARE CARVED.

00000000000000000

. THE STUPA AT THE END OF THE CHAITYA HALL HAS AN UMBRELLA AT THE TOP. THIS UMBRELLA SUGGESTS ASSOCIATION WITH BUDDHISM. THERE IS A WOODEN FACADE, MADE OUT OF TEAK WOOD. THE FACADE MAKES IT LOOK AS IF THE ENTIRE STRUCTURE WAS RESTING ON THE BACK OF AN ELEPHANT WITH IVORY TUSKS AND METAL ORNAMENTS.

P

.

STUPA : IN BUDDHISM, A STUPA IS A MOUND - LIKE OR HEMISPHERICAL STRUCTURE CONTAINING RELICS THAT IS USED AS A 1 AND THE THE PARTY OF THE PART PLACE OF MEDITATION.

> OF SANCHI, MADHYA PRADESH, INDIA. THE DEFINITION OF STUPA IS "HEAP" IN SANSKRIT. THE GREAT STUPA WAS ORIGINALLY BUILT IN THE 3 rd CENTURY BCE BY THE MAURYAN EMPEROR ASHOKA ..

STUPA . THE GREAT STUPA