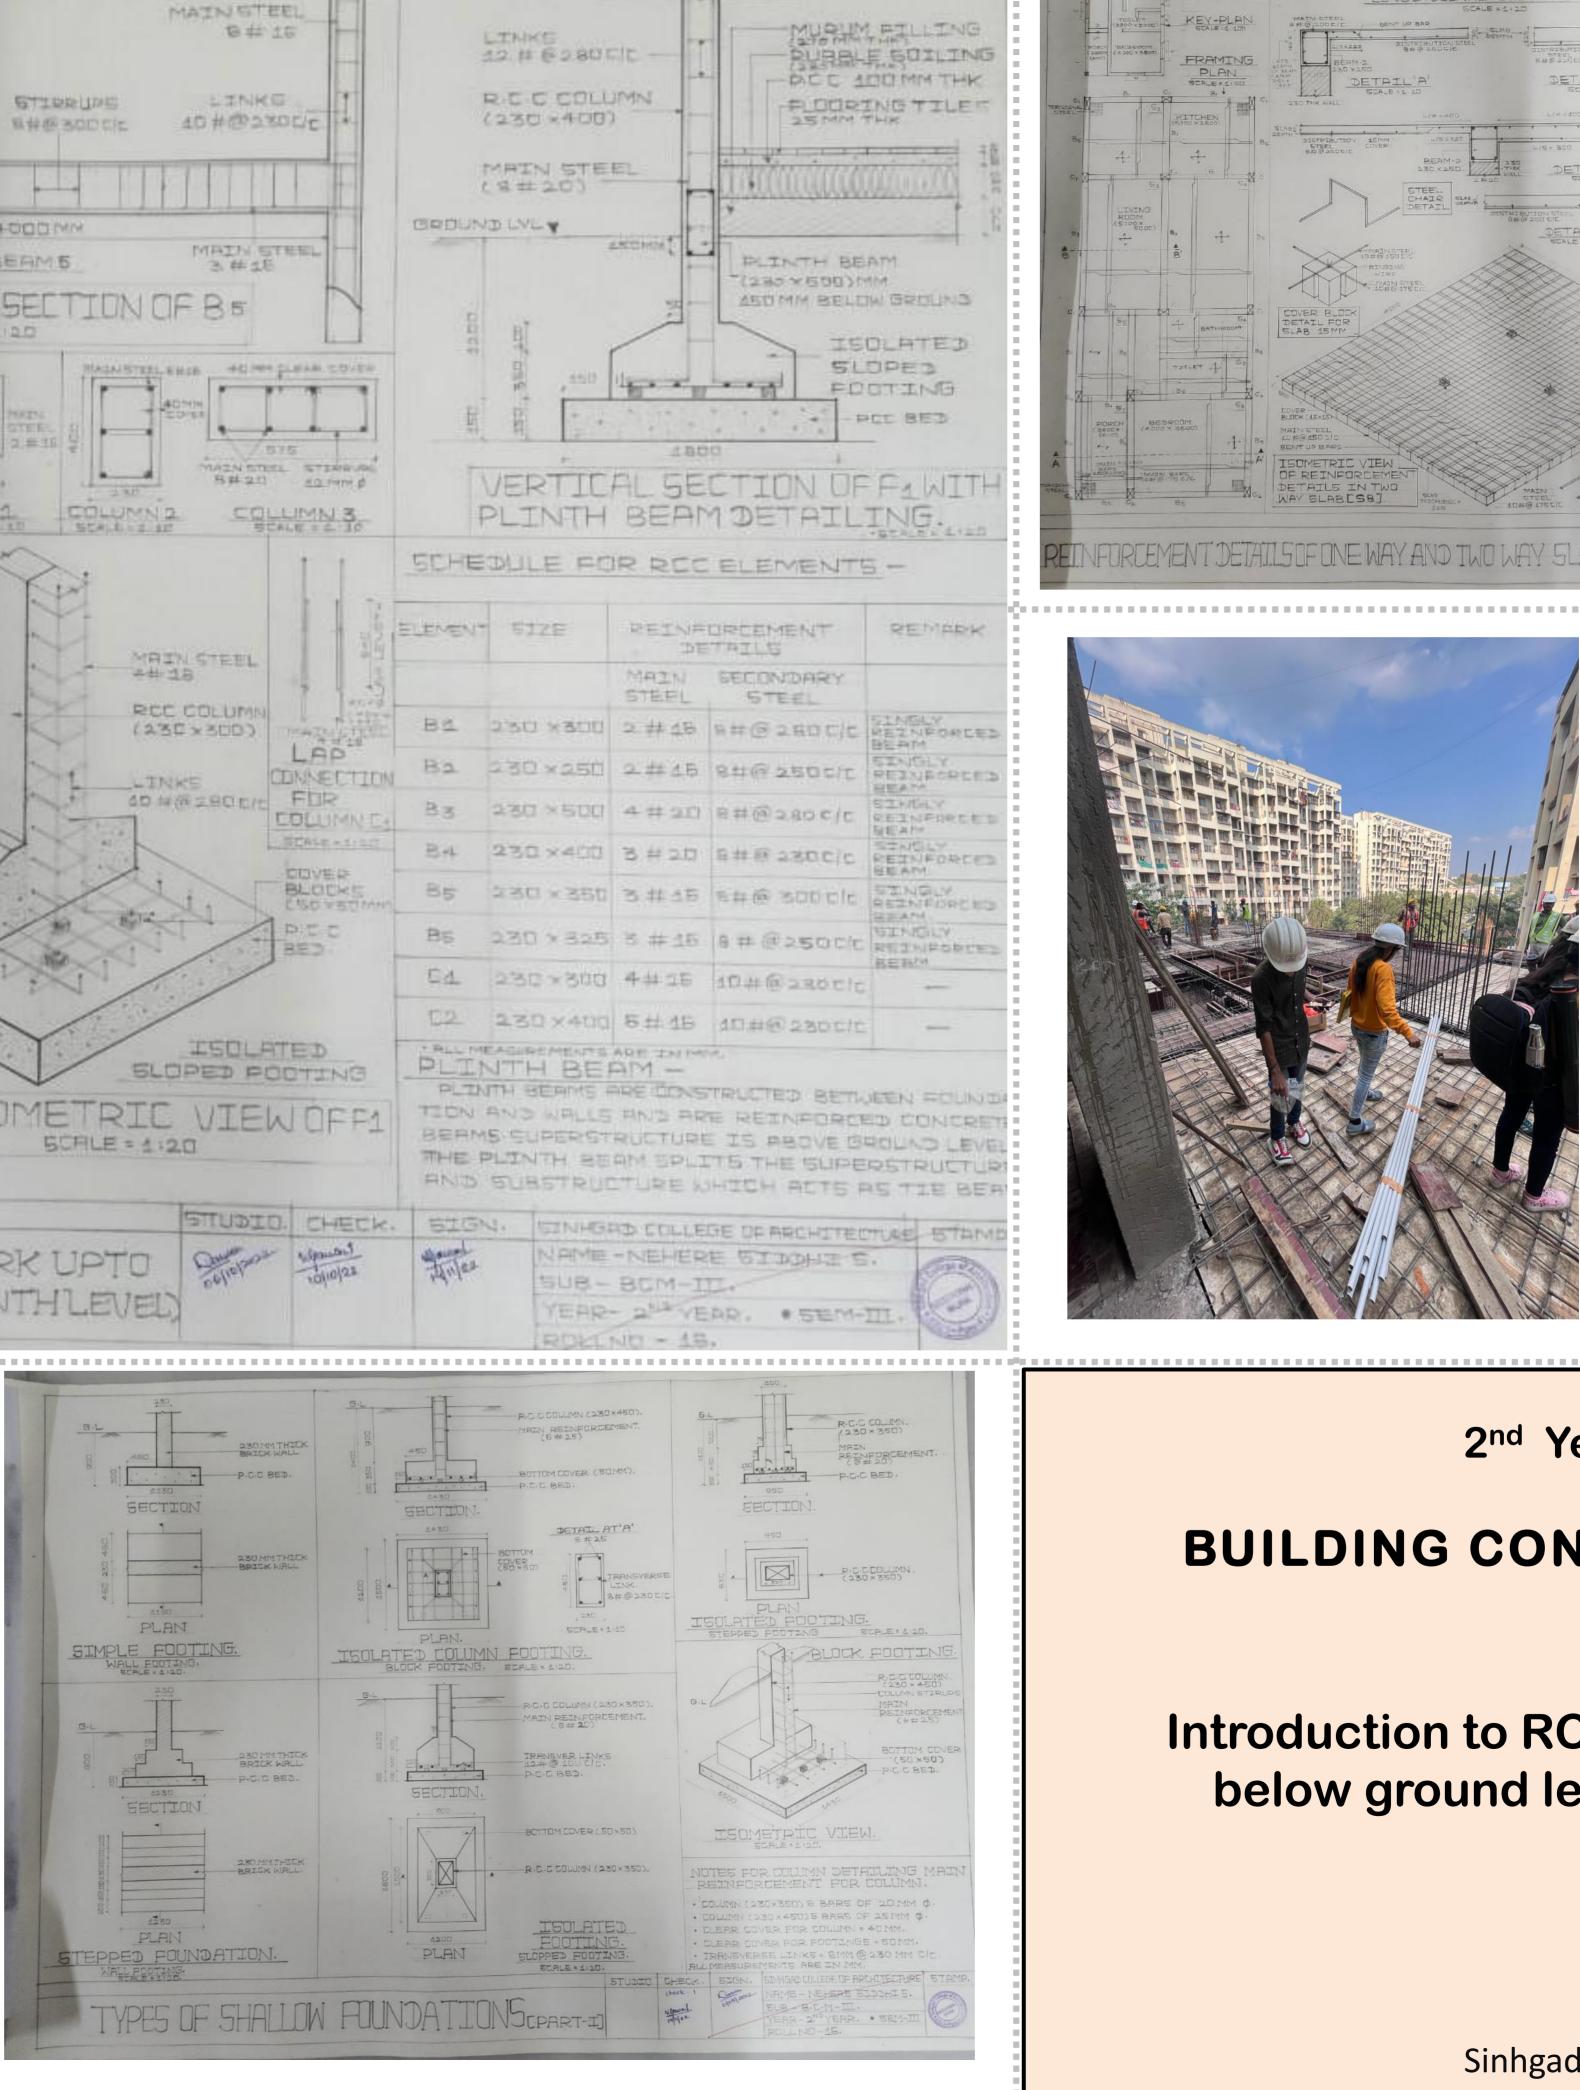

|

- Stepwells may be considered to be storage and irrigation tanks, generally used to fulfill the need of water, thereby eliminating the fluctuations in the availability of water.
- A basic difference between stepwell and traditionally made wells is that stepwells are provided with additional stairs so that it will be easier for people to reach to the ground water level.
- Stepwells are referred with difference names in different regions of India :
  - Hindi : Bawadi [बावडी] Or Baoli [बावली].

9

- Marathi : Barav [बारव].
- Gujarati : Vaav [वाव].







2023/08/07 18:05









### 1<sup>st</sup> Year B.Arch TERM I 2022-2023

### **WORKSHOP I**

Student : Rutuja Dashastre Faculty: Manasi Khope, Snehal gade,











|