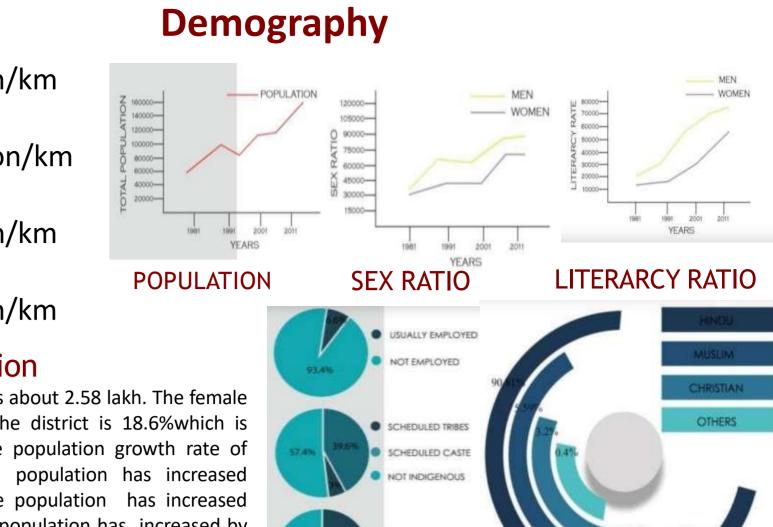

ation growth rate of 17.1%. The general caste population has increased by16.4%; the Schedule caste population has increased by26.5%; the Schedule Tribe population has increased by 85.8% and the child population has increasedby 6.3% in

### Population density

The population density of Madurai is 823 persons per square kilometer. The decrease in the population growth rate somewhere around 1981 and 2001 was because of the bifurcation of the Madurai area into Madurai and Dindigul in 1984 and subsequently part of Madurai into the Theni region in 1997. The intensified yearly population growth rate dropped from 4.10% in 1971-81 to 1.27% from 1991-2004. Currently. Madurai has a population growth rate of 17.84% and the number of people living in the city is growing.



### **City bus service**







### 4<sup>th</sup> Year B.Arch 2022-2023

## **URBAN STUDIES I**

### **Know your City**

### SITE LOCATION

The site is adjacent to the Mutha river, near the Z bridge, Pune. It's around 1 km away from Fergusson College and Shivaji Nagar.



### WHY THIS SITE?

.

- The site has colleges in the vicinity so the that user group could be targeted through this project.
- The site has Omkareshwar temple constructions.
- Has two metro station project under
- Has great potential for development.

### **ISSUE IDENTIFICATION:**



Animals like buffalos, stray dogs, etc. are roaming along the bank resulting in unhygienic conditions in the area.



The existing steps leading towards the river on both sides are not in proper condition making them least used for sitting ourposes in the evenings.