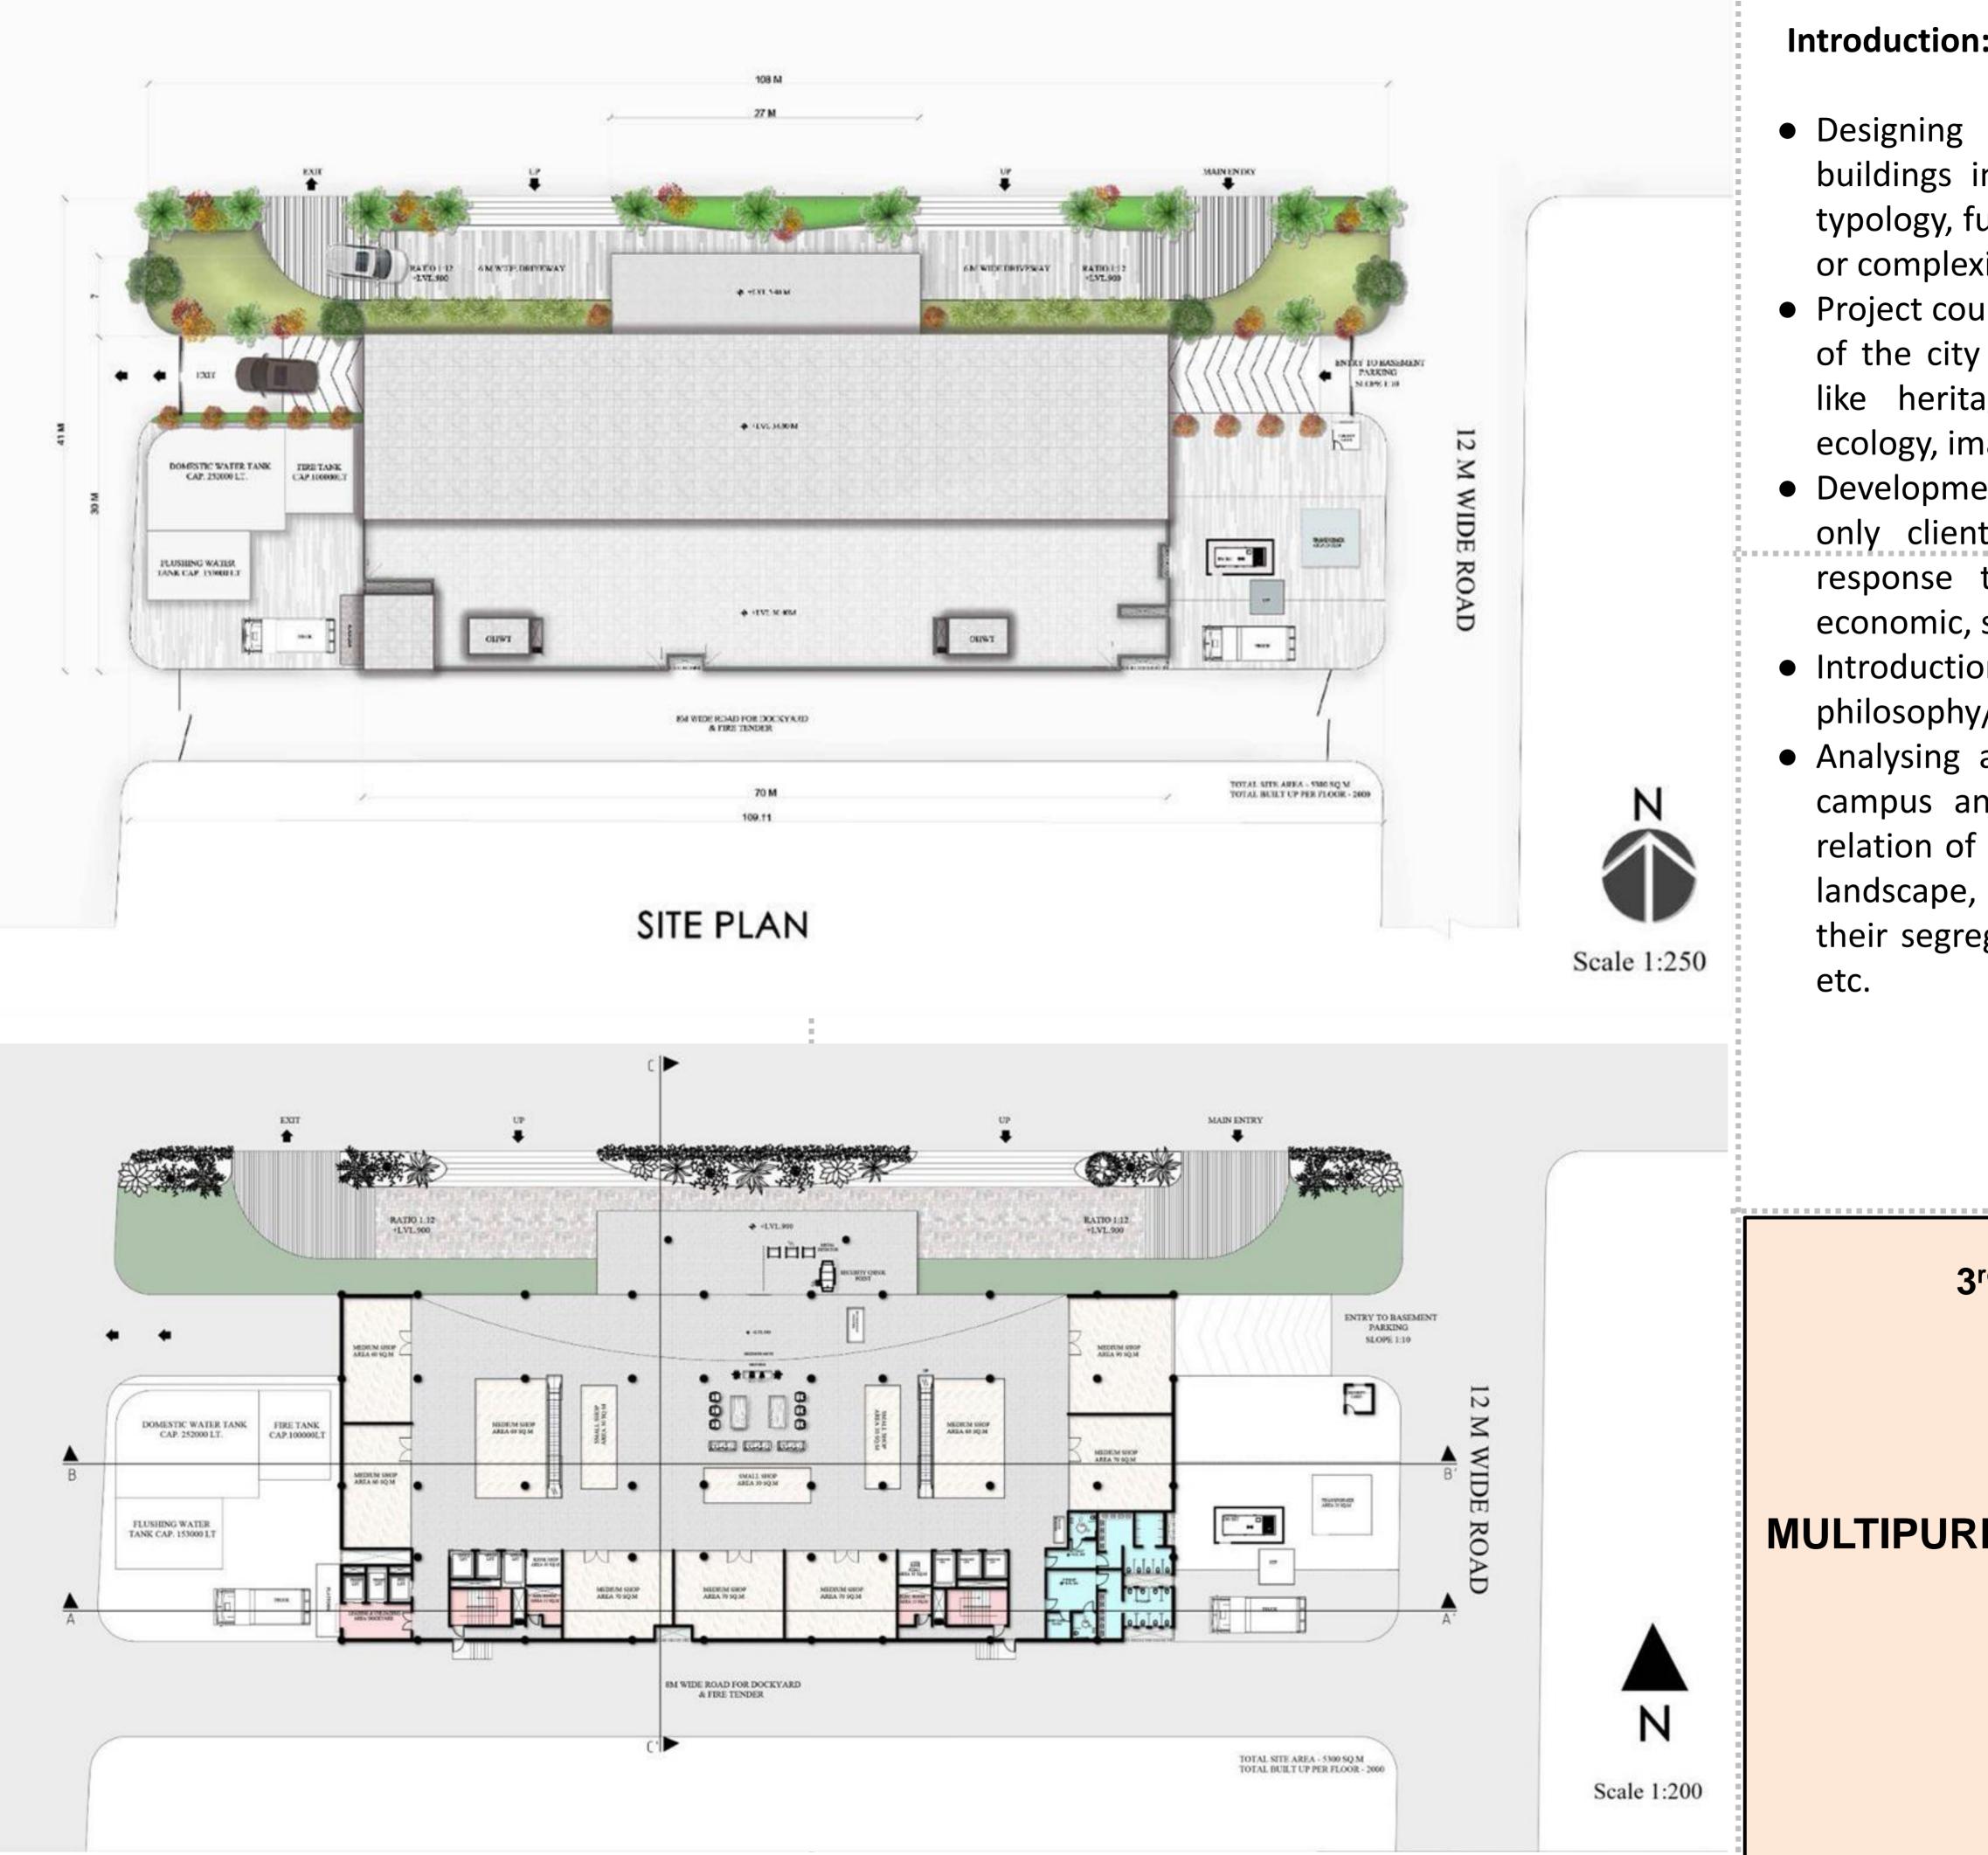

ong with landscape for different kinds of users.



Udaipur, known as a City of lakes is located in the southernmost part of Rajasthan, near the Gujarat border. The city has extremely rich traditional and cultural background. Udaipur being a capital of Mewar in History has historical evidences since 2000 BCE. The city is connected by National Highways, Railways as well as Air way.

Udaipur city (Udaipur Municipal Corporation) provides good Infrastructure, public facilities and amenities. According to survey students found the need of Orthopaedic Hospital in Udaipur.

## **3rd Year B.Arch (A) TERM II 2022-2023**

### **ARCHITECTURAL DESIGN V**

Proposed Orthopaedic Hospital and recovery centre at Udaipur

Sinhgad College of Architecture, Pune

•





**30M WIDE ROAD** 

**30M WIDE ROAD** 



### **45M WIDE ROAD**

• Designing of progressively complex spaces and buildings in terms of area, a specific community, typology, function etc, with emphasis on either scale or complexity of the project, or both.

• Project could be evolved based on the current needs of the city and / or context responding to aspects like heritage and conservation, landscape and ecology, image and identity, etc.

• Development of building design program from not only client or user's requirements but also in response to context specific factors like socioeconomic, socio-cultural, environmental etc.

develop to design а philosophy/narrative as a thought process in design. • Analysing activities around the buildings within a campus and understand the same in context to relation of built form and open spac