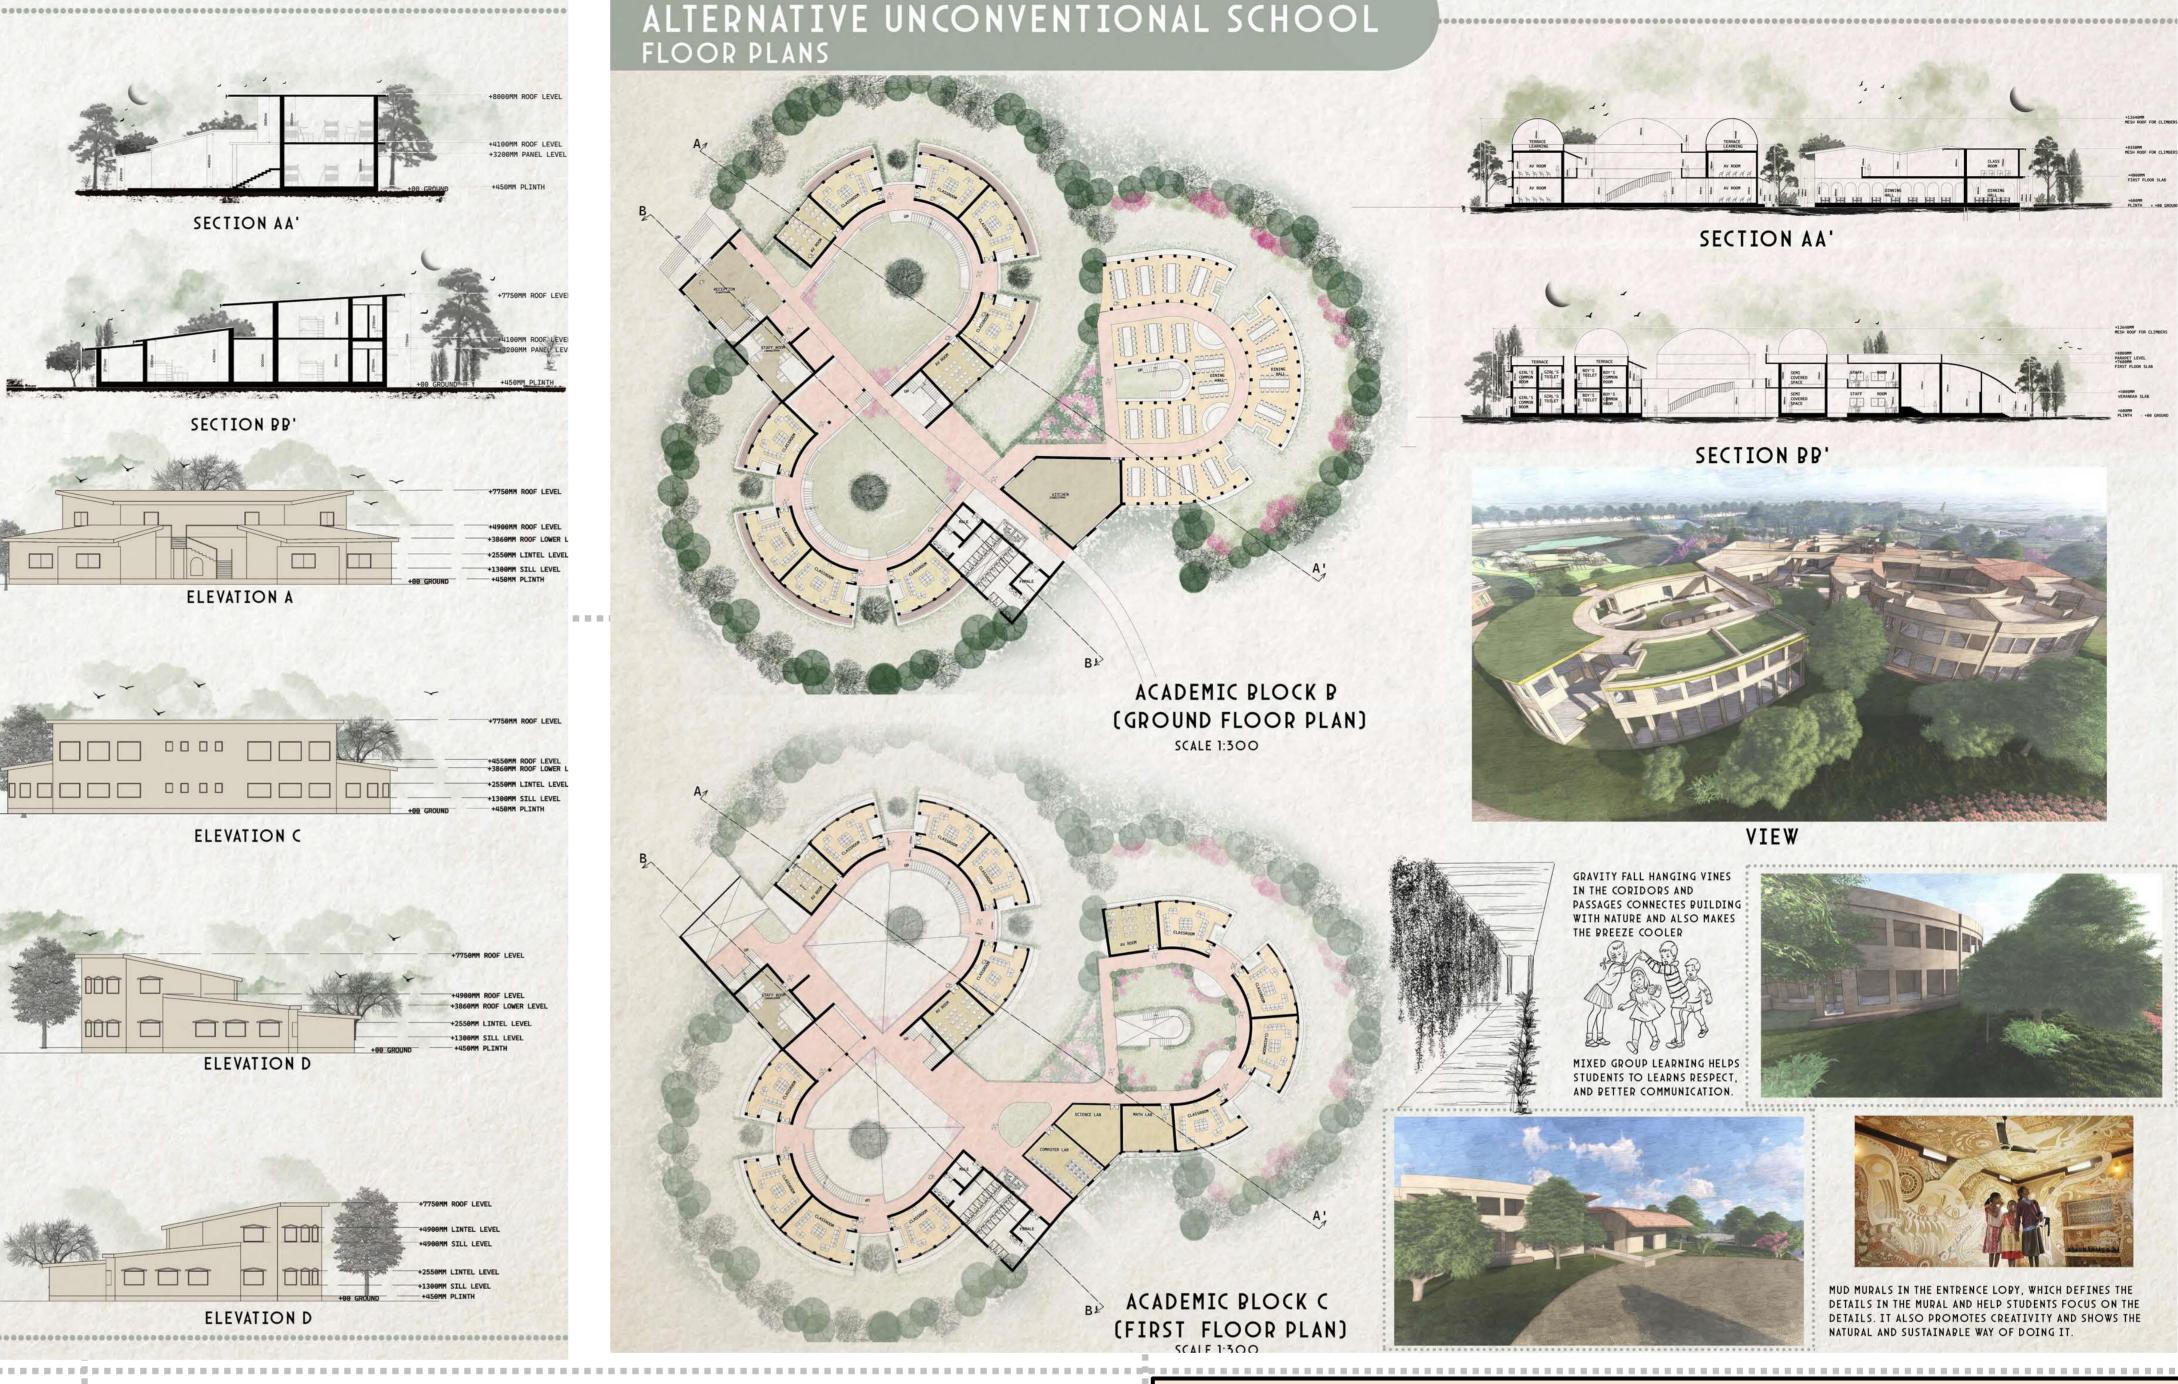

CHECK SIGN DATE SINHGAD COLLEGE OF ARCHITECTURE, PUNE. STAMP TURNING TORSO mc: GADEI GHISAD Ku 20/3/2 bject : BASIA PESIGN \$)10

SITE ANALYSIS

Diveagar is a village located in Shrivardhan Taluka, Raigad district in the state of Maharashtra. By understanding the value of the village after a thorough study, it is concluded that besides farming and tourism, it is equally important to take serious conservation efforts wrt socio-culture, architecture, etc holding the authenticity of the place. A Tourist Centre focusing on the sustainable upliftment of the village is proposed by the students of First Year B.Arch. A small beach side shop outlet catering to the beach activities and quick snacks will be a part of the major project of the Tourist Centre.