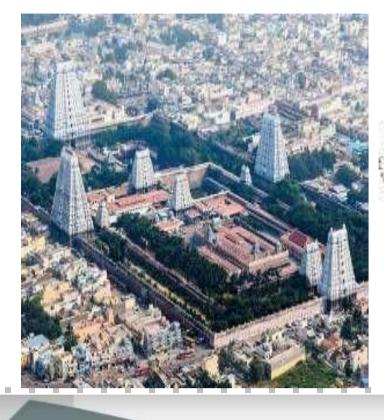

CHECK SIGN DATE SINHGAD COLLEGE OF ARCHITECTURE, PUNE. STAMP TURNING TORSO mc: GADEI GHISAD Ku 20/3/2 bject : BASIA PESIGN \$)10

SITE ANALYSIS

Diveagar is a village located in Shrivardhan Taluka, Raigad district in the state of Maharashtra. By understanding the value of the village after a thorough study, it is concluded that besides farming and tourism, it is equally important to take serious conservation efforts wrt socio-culture, architecture, etc holding the authenticity of the place. A Tourist Centre focusing on the sustainable upliftment of the village is proposed by the students of First Year B.Arch. A small beach side shop outlet catering to the beach activities and quick snacks will be a part of the major project of the Tourist Centre.