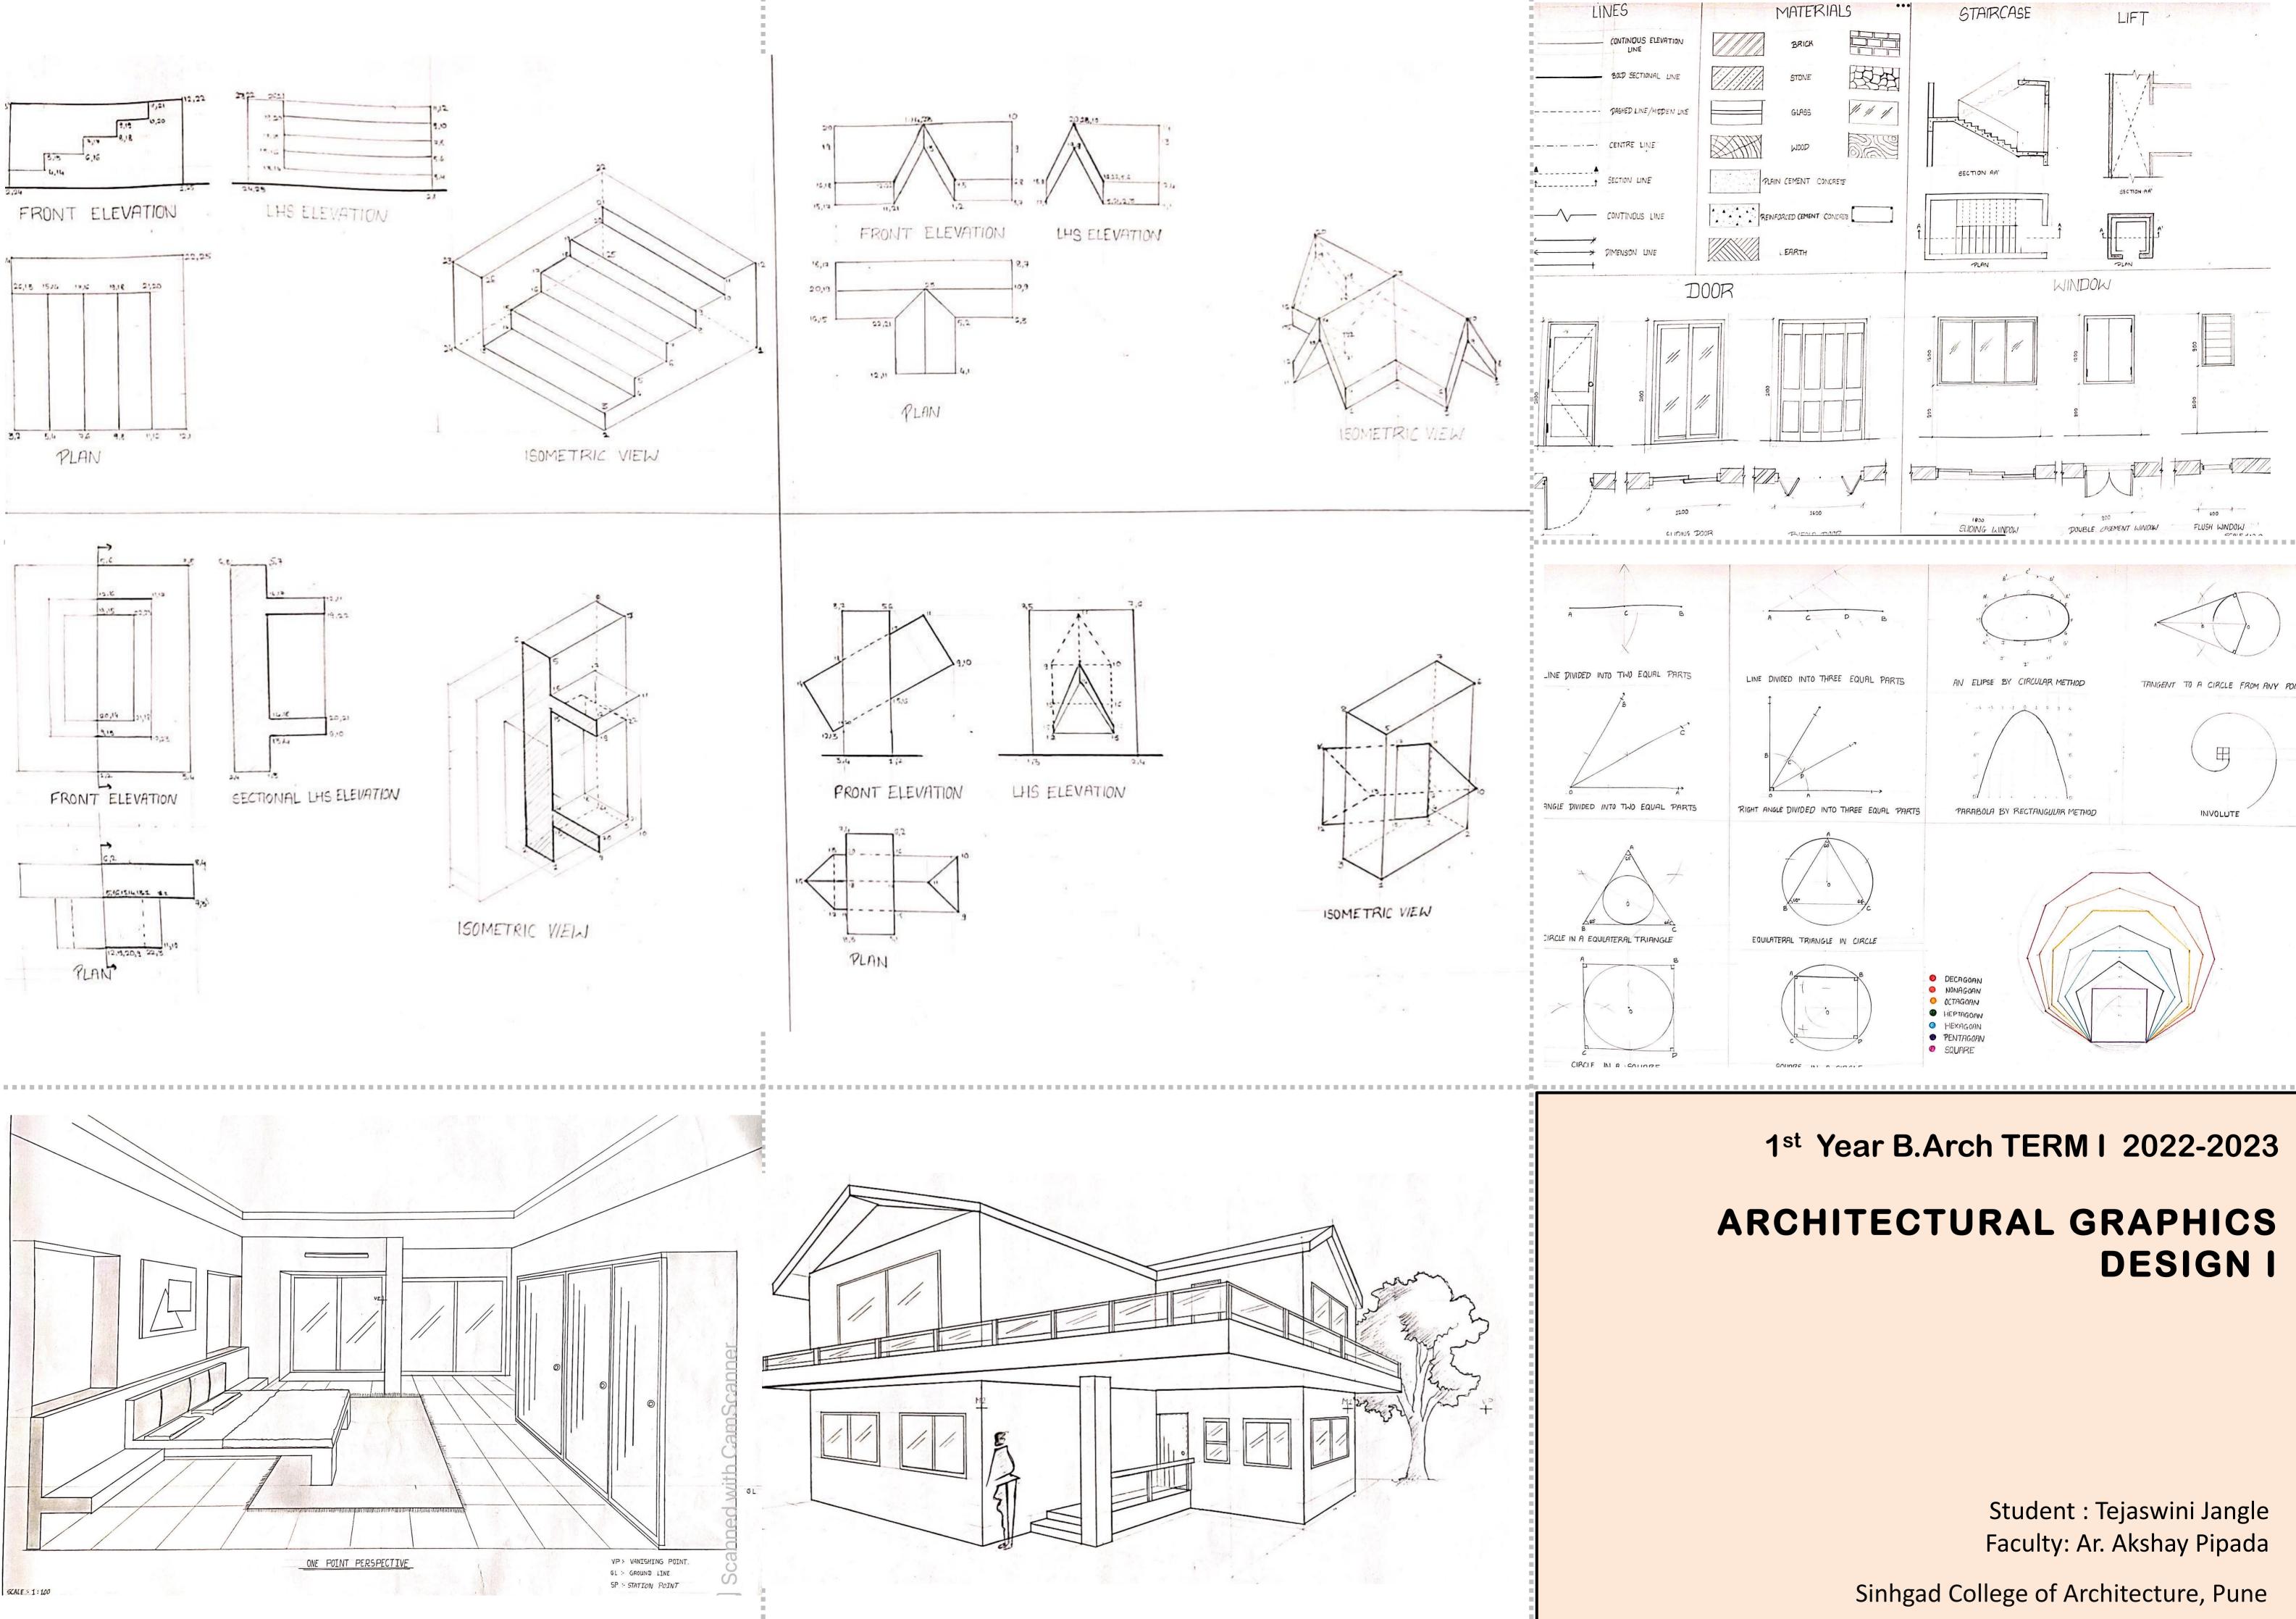

d in Shrivardhan Taluka, Raigad district in the state of Maharashtra. By understanding the value of the village after a thorough study, it is concluded that besides farming and tourism, it is equally important to take serious conservation efforts wrt socio-culture, architecture, etc holding the authenticity of the place. A Tourist Centre focusing on the sustainable upliftment of the village is proposed by the students of First Year B.Arch. A small beach side shop outlet catering to the beach activities and quick snacks will be a part of the major project of the Tourist Centre.



NAME BAHUL SANJAY BHAMARE

# **Project Details**

### 1<sup>st</sup> Year B.Arch TERM I 2022-2023

# **ARCHITECTURAL DESIGN I**

Student : Rahul Bhamare Faculty: Kalpana Hadap, Avanti Kale, Vrushali Dhamne













### 1<sup>st</sup> Year B.Arch TERM | 2022-2023

## **HISTORY OF ARCHITECTURE AND CULTURE I**

Student : Rahul Bhamare Faculty: Dr.Avani Topkar



HOUSE 13. VS AREA MOHENJO-DARO

ITTES OFFICE





NILE

A. MEMPHIS

NUBIA

LOWER

### 1<sup>st</sup> Year B.Arch TERM I 2022-2023

## **HISTORY OF ARCHITECTURE AND CULTURE I**

Student : Himani Nanotkar Faculty: Priti Dhanwat



Innan and m

HOH

0

### ARCHITECTURE OF BUDDHIST ERA DESIGN:

• THE PILLARS HAD THREE PARTS: PROP, WHICH IS THE BASE WHICH IS BURIED INTO THE GROUND; THE SHAFT, THE MAIN BODY OF THE PILLAR WHICH IS POLISHED AND CHISELED; AND CAPITAL, THE HEAD OF THE PILLAR WHERE FIGURES OF ANIMALS ARE CARVED.

00000000000000000

. THE STUPA AT THE END OF THE CHAITYA HALL HAS AN UMBRELLA AT THE TOP. THIS UMBRELLA SUGGESTS ASSOCIATI