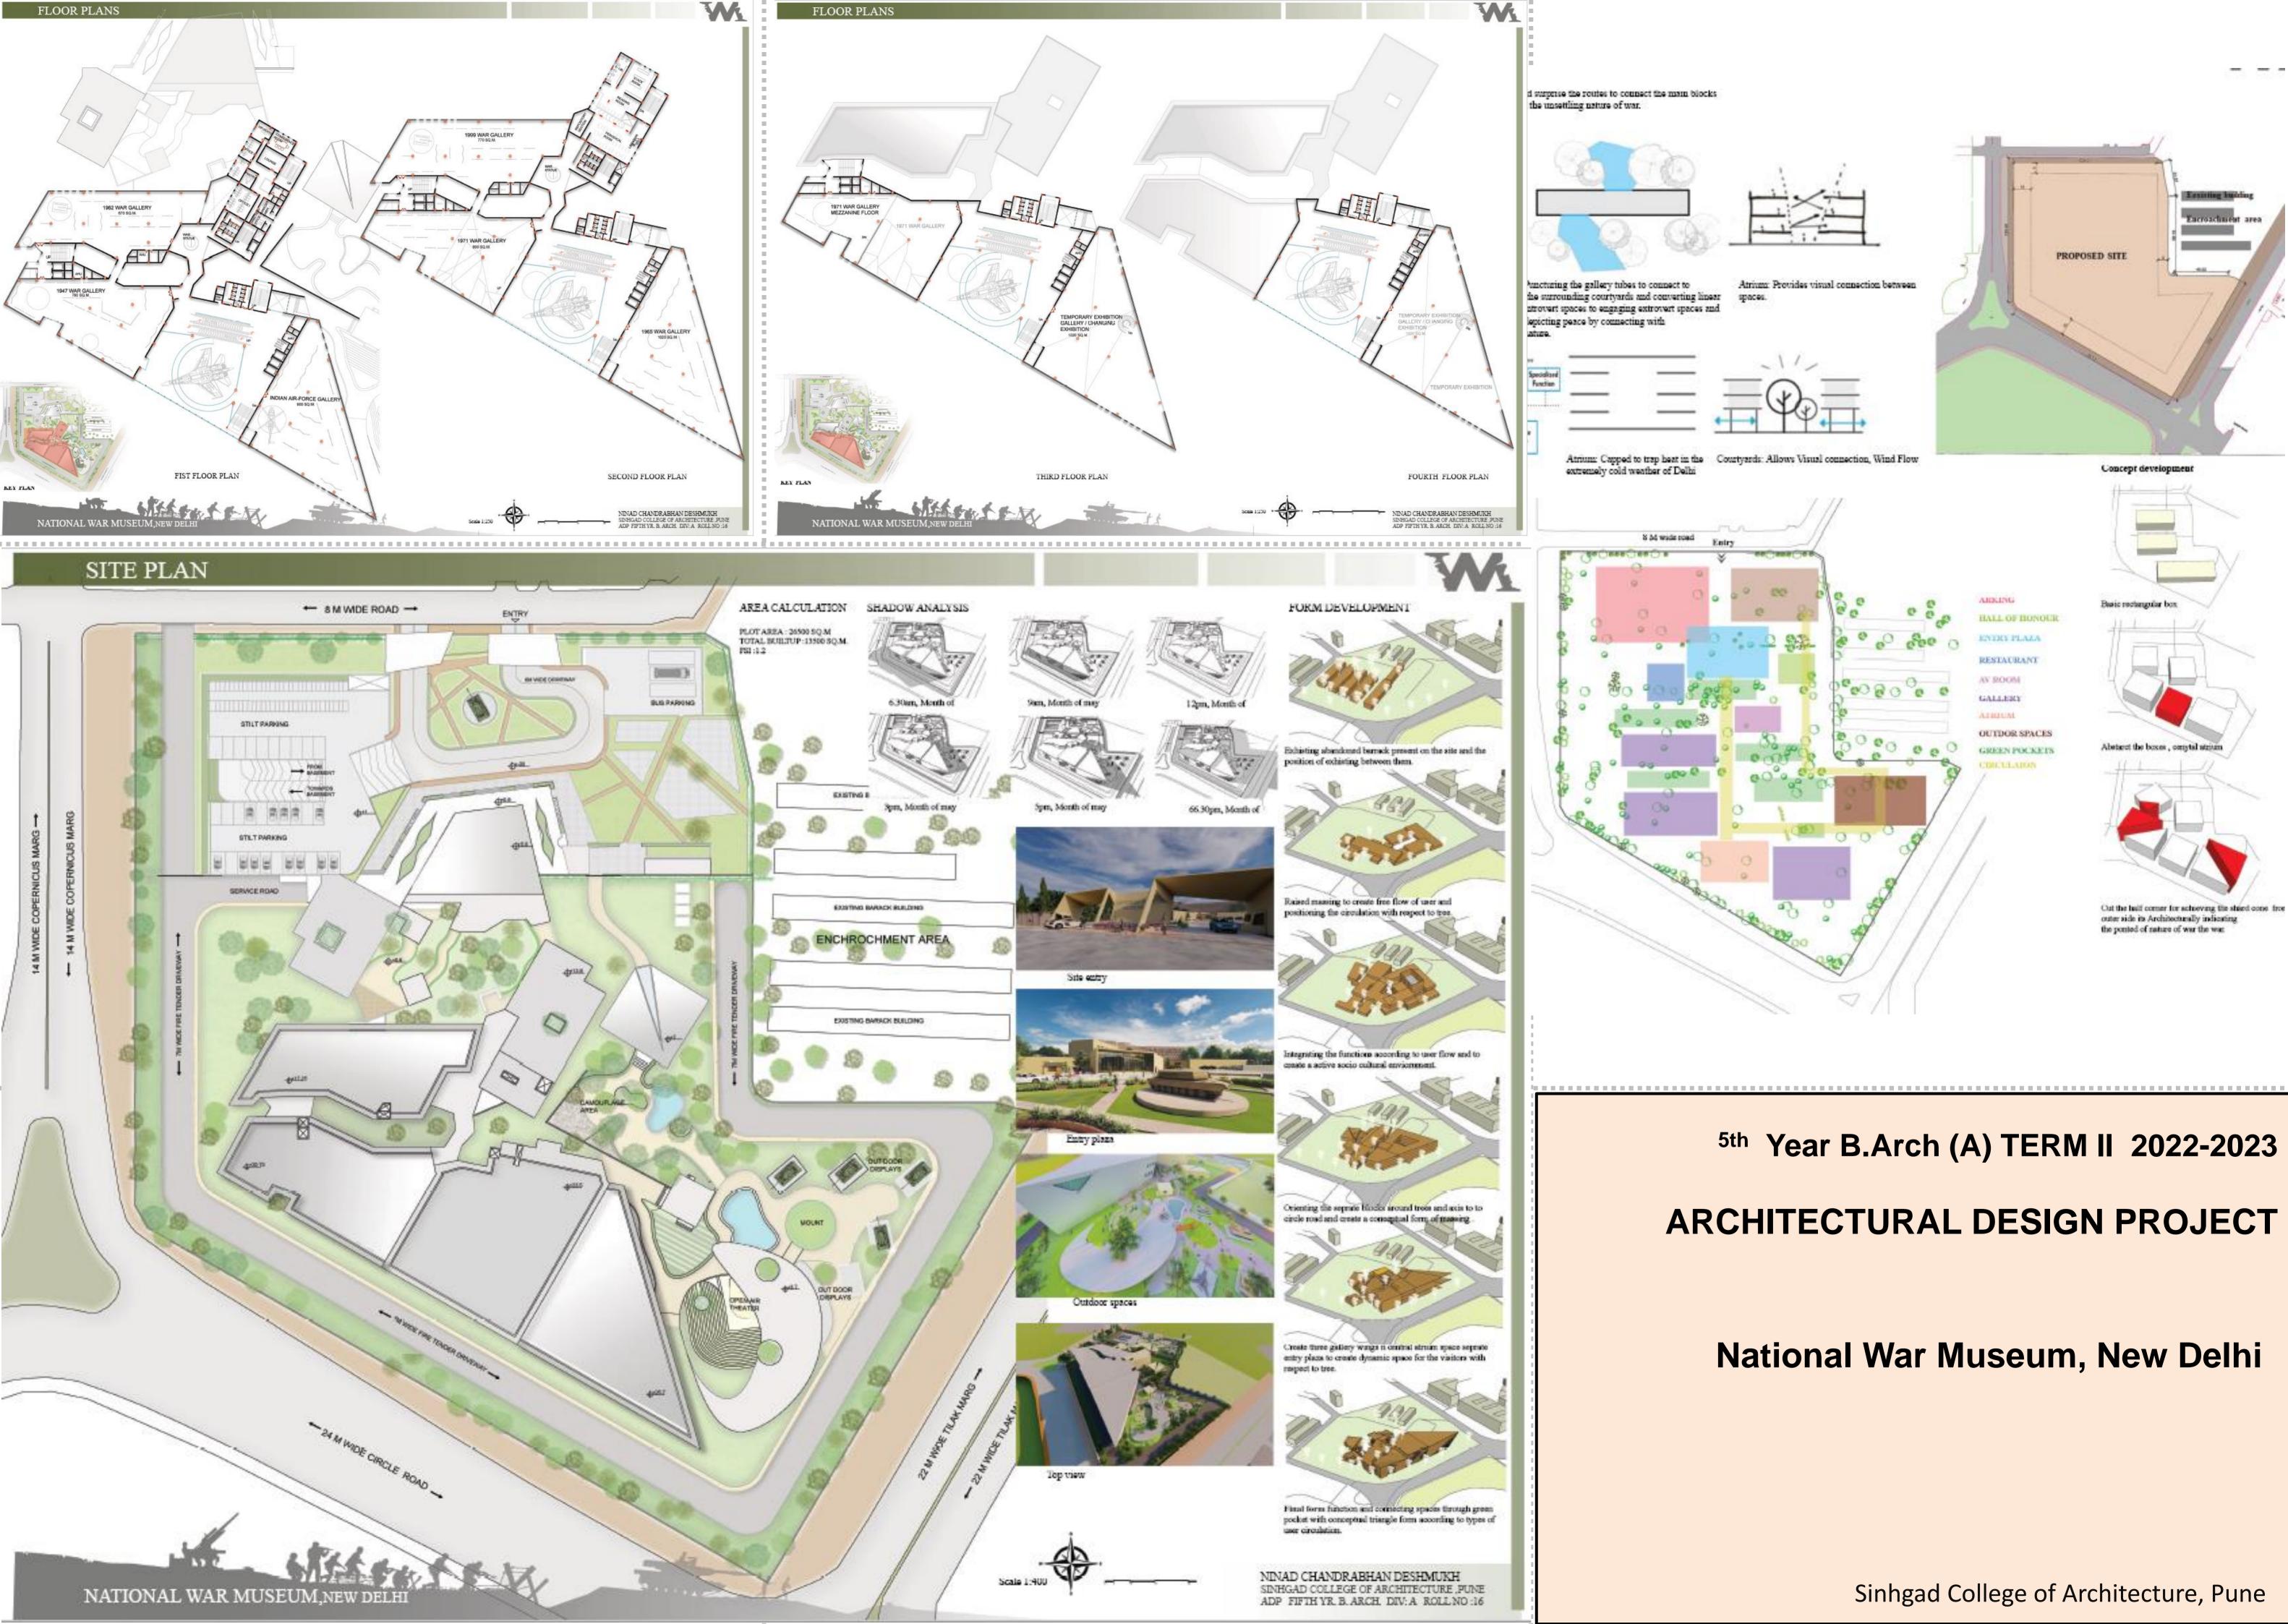

|                                       |
| 1      |                                       |

• The subject of Electives has been introduced in syllabus with specific intention of study of a particular subject of student's liking in greater detail but in the larger context of overall scope of Architecture syllabus

This will give students an opportunity to develop their skills in a subject they may opt, to make their career in future.

To acquire knowledge on various Green Building Rating systems, General Awareness on ECBC, environmental legislation and so on..

Implement a case study of a thesis project that is a certified green building (IGBC, LEED, or GRIHA Certified).

**3.** IGBC rating system evaluation and documentation for your project.

### 4<sup>th</sup> Year B.Arch 2022-2023









### Master plan, Site plan and details



### **Treatment and Therapy block**

### Amphitheatre and Healing block





## 5<sup>th</sup> Year B.Arch (B) TERM II 2022-2023

## **ARCHITECTURAL DESIGN PROJECT**

# WELLNESS CENTER AT GUREGHAR



### View of the site and the partial views of the structures



**Building details** 



Site views



a Que

. . . . . . . .

### **ECO RESORT AT GUJARAT**

### SITE DEVELOPEMENT

37

33

30

32

28

(26)

25

(38)

35

31

34

27

### LEGEND

1. ENTRY 2.PARKING 3.ADMIN 4.LIPRARY 5.ACADEMIC PLOCK A 6.ACADEMIC PLOCK P AND C 7.DROPOFF 8.HOSTEL 9.MULTIPURPOSE HALL 10.RESIDENTIAL QUARTER 11. YOGA 12.ELEMENT GARDEN 13. FOOTBALL GROUND 14.SWIMMING POOL 15.LOTUS POT 16.FOREST 17. JOGGING AND CYCLING TRACK 18.SPORTS ROOM 19. PLAY GROUNDS 20.AMPHITHEAR