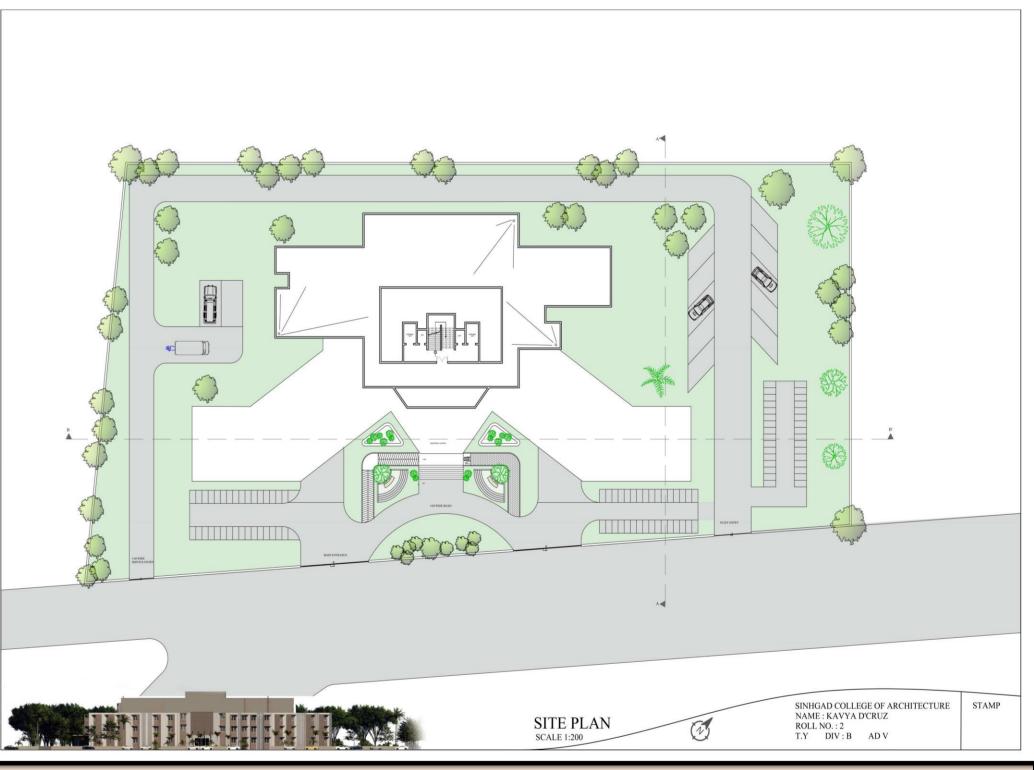

ROLL N0 : 22                    | alen.          |





### 2<sup>nd</sup> Year B.Arch 2022-2023

## **HISTORY OF ART AND ARCHITECTURE III**



### Aim :

### **Objective:**

etc.



Understand the importance of Climatology and Earth Sun relationship in Architecture and its application in Design.

To Introduce the students to use tools like solar chart to determine the position of Sun from a given place (Latitude given) for a specific time in a specific month, with understanding of technical terms like Azimuth angle, Altitude angle, Sunpath, Sky dome

2<sup>nd</sup> Year B.Arch 2022-2023

## CLIMATOLOGY



PROGRAM BRIEF -Aim:

To design services oriented multi level structure with basement and consideration of universal design guidelines along with landscape for different kinds of users.



Udaipur, known as a City of lakes is located in the southernmost part of Rajasthan, near the Gujarat border. The city has extremely rich traditional and cultural background. Udaipur being a capital of Mewar in History has historical evidences since 2000 BCE. The city is connected by National Highways, Railways as well as Air way.

Udaipur city (Udaipur Municipal Corporation) provides good Infrastructure, public facilities and amenities. According to survey students found the need of Orthopaedic Hospital in Udaipur.

## **3rd Year B.Arch (A) TERM II 2022-2023**

### **ARCHITECTURAL DESIGN V**

Proposed Orthopaedic Hospital and recovery centre at Udaipur

Sinhgad College of Architecture, Pune

•





**30M WIDE ROAD** 

**30M WIDE ROAD** 



### **45M WIDE ROAD**

• Designing of progressiv