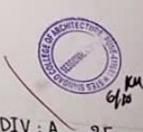

impacts both in the short and long term, placing user at the center.

### 1<sup>st</sup> Year B.Arch TERM | 2022-2023

## **BASIC DESIGN**

Student : Rahul Bhamare Faculty: Kalpana Hadap, Avanti Kale, Vrushali Dhamne



ame : GAURI, GHISAD

bubject : BASIC PESIGN

Year: 40 Roll No. : 25

La 20/3/23

OFFICIAL NAME - THE TURNING TORSO LOCATION OPENED ARCHITECT . FORM 15 MADE UP OF 9 CUBES, EACH INDIVIDUAL CUBE CONTAINING FIVE STORIES. . TWISIG TO' DEGREES FROM THE GROUND LEVEL TO TOP FLOOR . NINE STACKED PENTAGONS THAT THIST RELATATVE TO EACH OTHER -WAS THE WORID'S FIRST TWILGTING TOWER . TO CONSTRUCT THE STRUCTURE WITH THIS FORM AND STRUCTURE SUPPORT, HE CAME

CHECK SIGN DATE SINHGAD COLLEGE OF ARCHITECTURE, PUNE. STAMP TURNING TORSO mc: GADEI GHISAD Ku 20/3/2 bject : BASIA PESIGN \$)10







SITE ANALYSIS

Diveagar is a village located in Shrivardhan Taluka, Raigad district in the state of Maharashtra. By understanding the value of the village after a thorough study, it is concluded that besides farming and tourism, it is equally important to take serious conservation efforts wrt socio-culture, architecture, etc holding the authenticity of the place. A Tourist Centre focusing on the sustainable upliftment of the village is proposed by the students of First Year B.Arch. A small beach side shop outlet catering to the beach activities and quick snacks will be a part of the major project of the Tourist Centre.



NAME BAHUL SANJAY BHAMARE

# **Project Details**

### 1<sup>st</sup> Year B.Arch TERM I 2022-2023

# **ARCHITECTURAL DESIGN I**

Student : Rahul Bhamare Faculty: Kalp