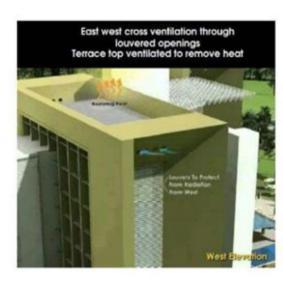

999   | _ |
|              | 000   | - |
| No. I States |       |   |



ABOUT

OBJECTIVE - A VISIT TO PMRDA WAS ORGANISED TO DO A LIVE STUDY OF GREEN BUILDING .

YEAR - 2013 TYPOLOGY - COMMERCIAL HEIGHT - MID-RISE FLOORS - 7

### DESIGN APPROACH

LEACH FLOOR CONSISTS OF OFFICE SPACES, MEETING ROOMS, CONFERENCE ROOMS ETC.



2.BUILDING IS PROPERLY ORIENTED TO AVOID THE EXCESS HEAT GAIN IN TH BUILDING.



### PASSIVE STRATEGIES

THE BUILDING HAS BEEN DESIGNED VENTILATION, WITH CROSS VENTILATION IN THE ALMOST 95% OF THE BUILDING AREA IS NON-AIR CONDITIONED FOR 1 AIR CHANGES PER HOUR.

BLOCKS UTILIZES WHICH RECYCLED MATERIAL



4.TO REDUCE THE SOLAR GAINS WINDOWS, EXTERNAL HROUGH SHADING ELEMENTS IN THE FORM AND OVERHANGS, PERFORMANCE DOUBLE GLAZED WINDOWS HAVE BEEN PROVIDED IN THE BUILDING





SINHGAD COLLEGE OF ARCHITECTURE, VADGAON, PUNE NAME :- VAIBHAVI PAWAR ROLL NO:- 13 SUBJECT :- ELECTIVE III SEMESTER :- VII DIV :- '0

CURRENTLY, ONLY ONE WING OF THE BUILDING IS OCCUPIED BY PCNTDA OFFICE. HENCE, DURING SUMMERS, THE POWER GENERATED BY THE PROJECT IS SUFFICIENT FOR THE BUILDING.

BEFORE CONNECTING THIS SYSTEM TO THE POWER GRID, THE PCNTDA USED TO PAY RS 2.75 LAKH TO 3 LAKH AS MONTHLY

HOWEVER, AFTER CONNECTING TO THE POWER GRID, THE BILLS HAVE REDUCED TO RS. 10,000 TO 15,000.



SINHGAD COLLEGE OF ARCHITECTURE, VADGAON, PUNE NAME :- VAIBHAVI PAWAR ROLL NO:- 13 SUBJECT :- ELECTIVE III SEMESTER :- VII DIV :- '0

TYPICAL DEPARTMENT MODULE

### Introduction:

- at undergraduate level.

### The assignments conducted :

- **1.** Tutorials based on each unit.





| ÷,     |