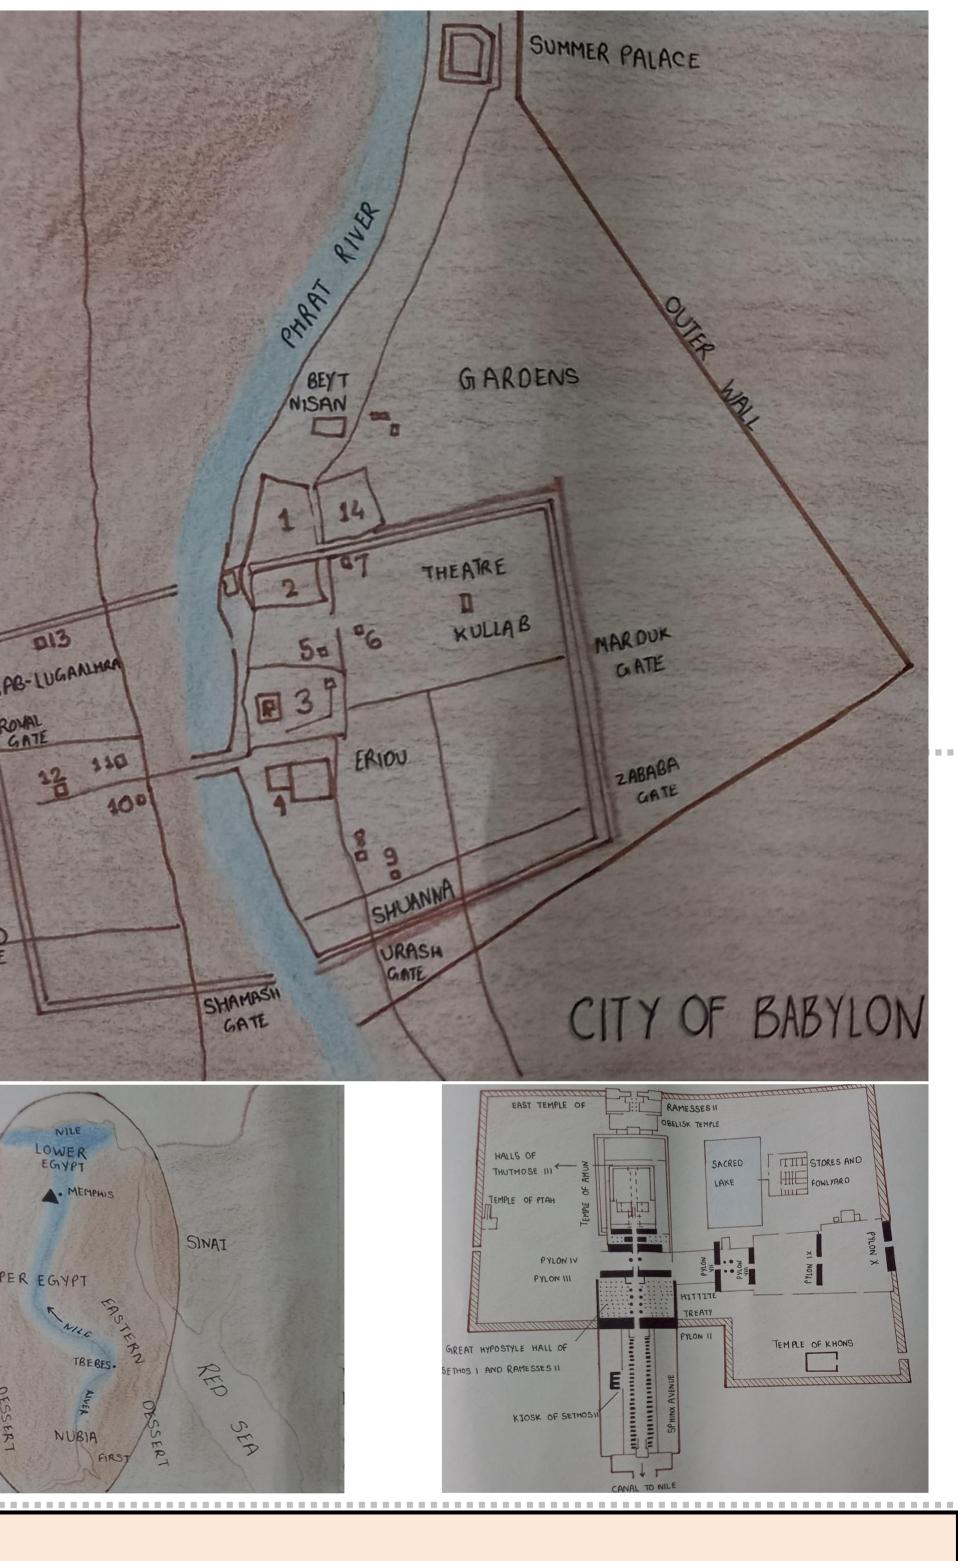

## **HISTORY OF ARCHITECTURE AND CULTURE I**

Student : Rahul Bhamare Faculty: Dr.Avani Topkar

HOUSE 13. VS AREA MOHENJO-DARO

ITTES OFFICE

NILE

A. MEMPHIS

NUBIA

LOWER