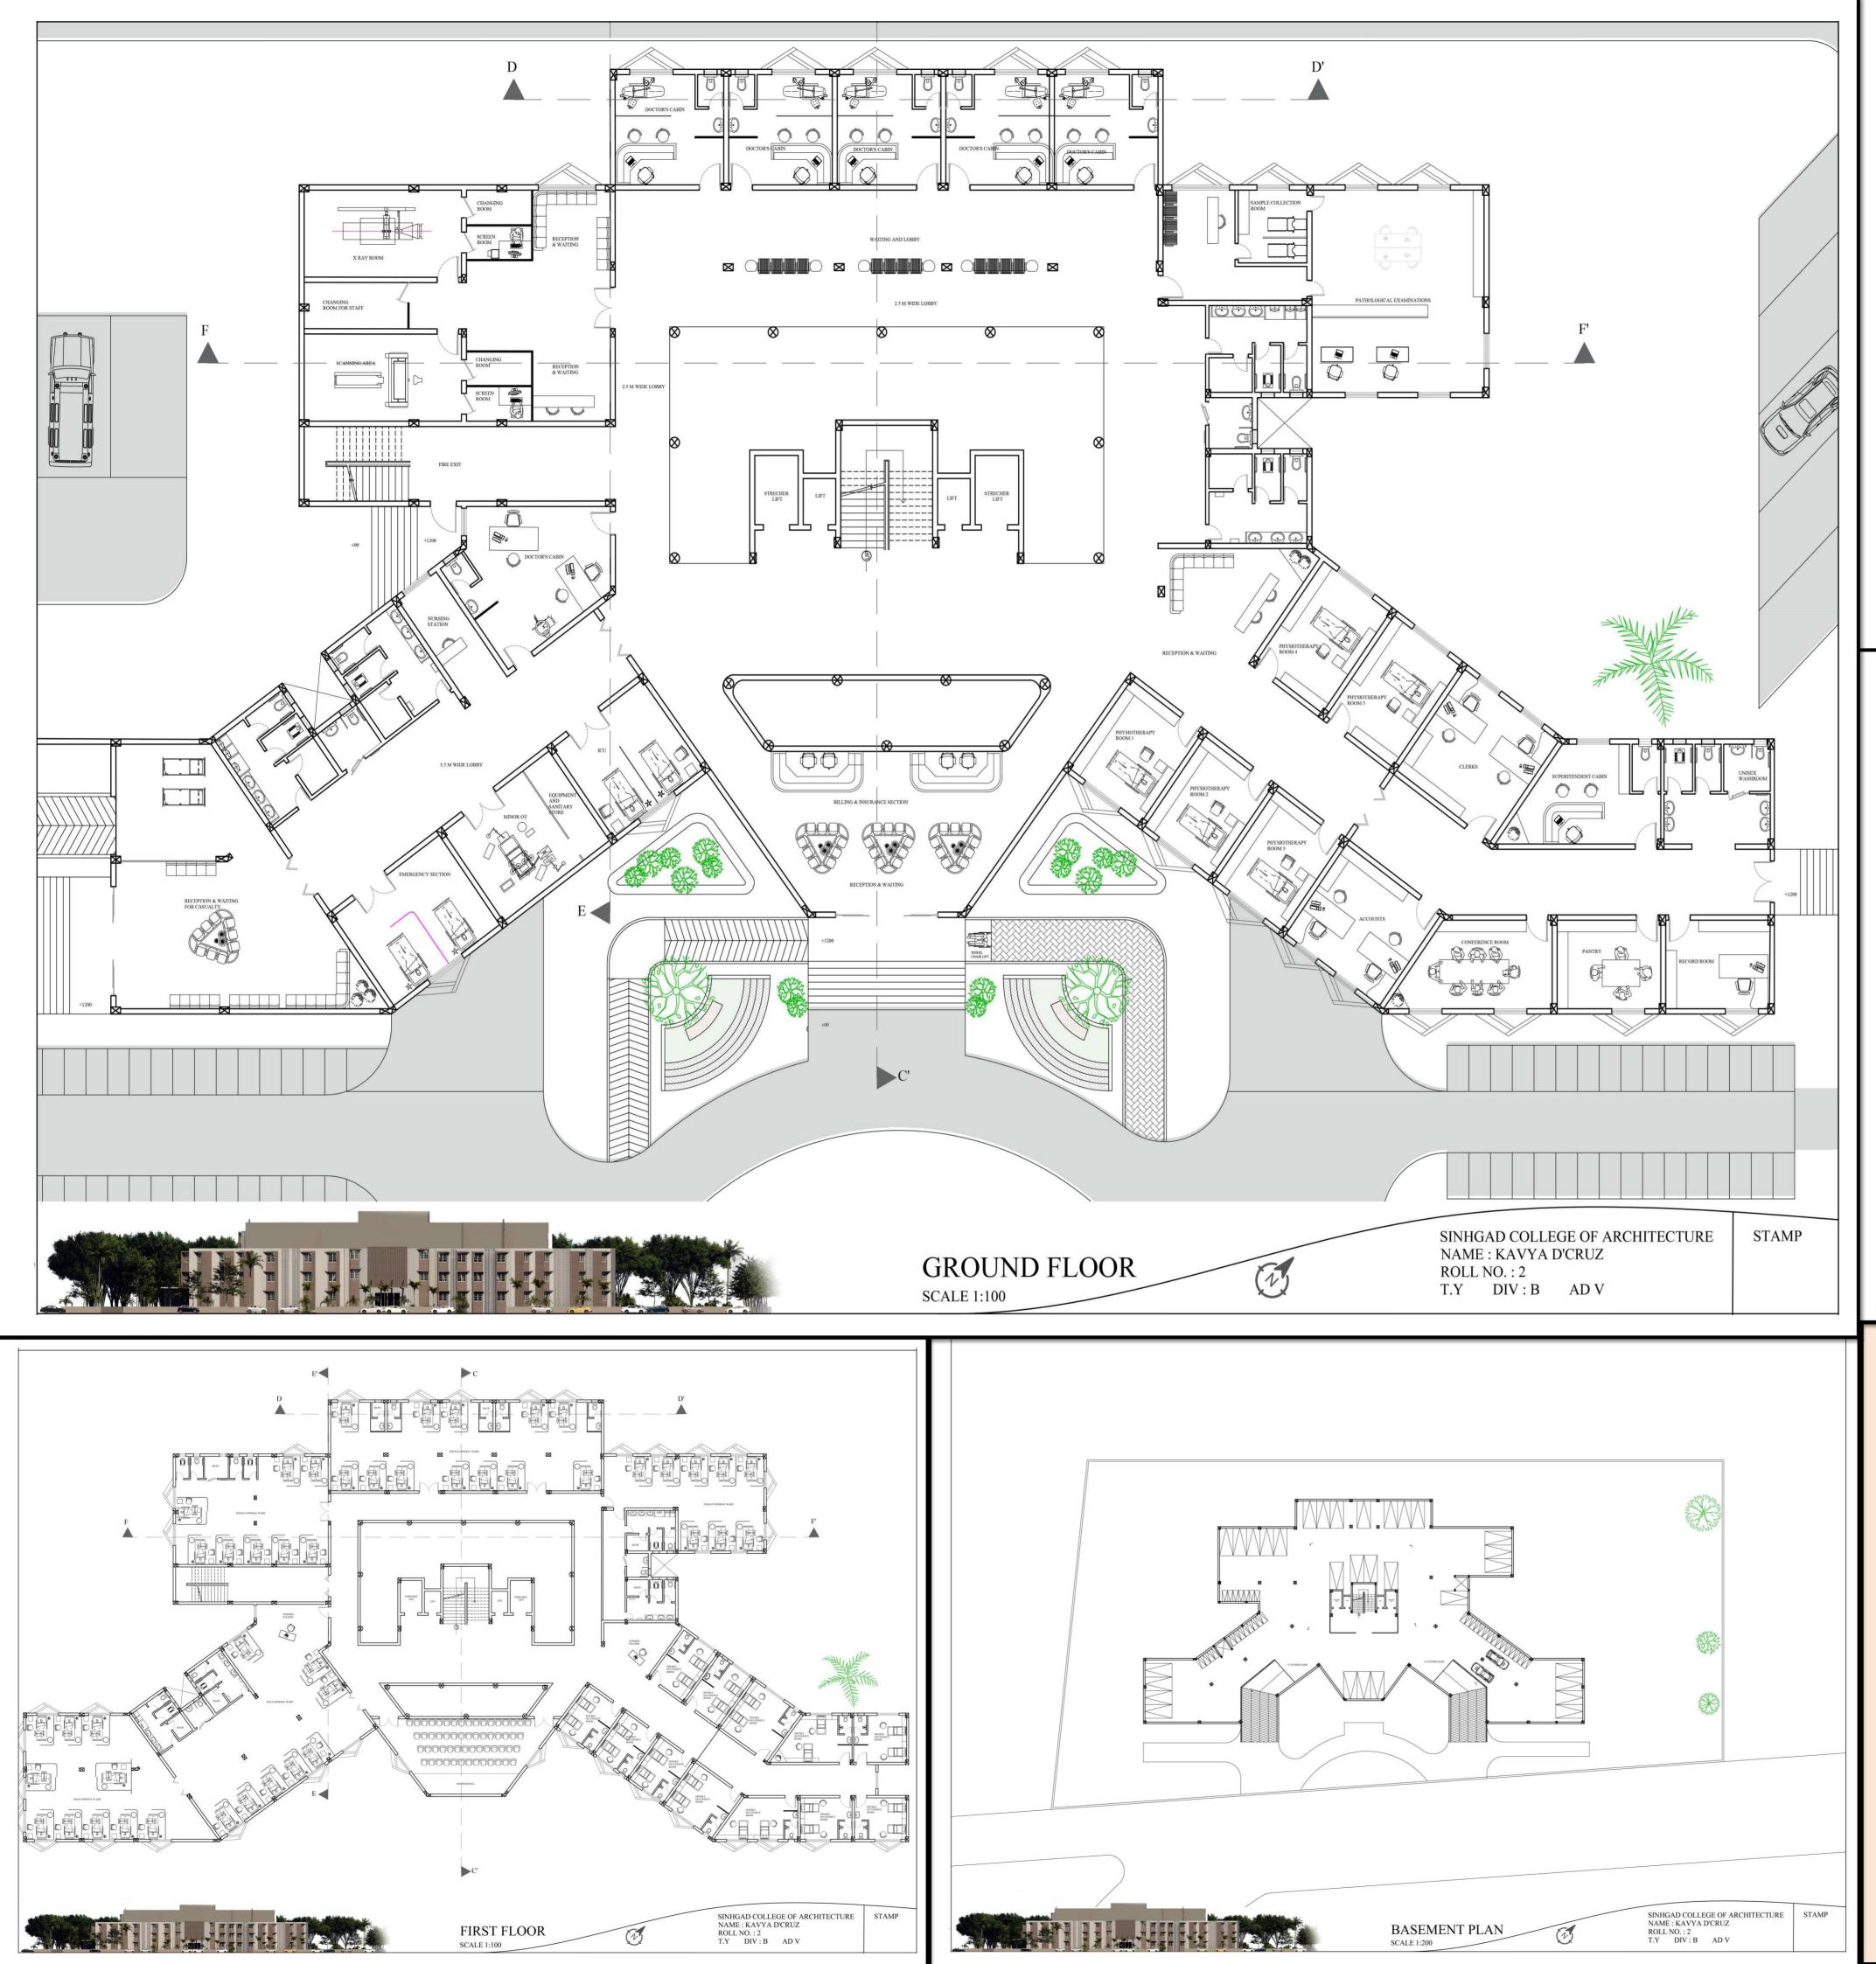

|           | SUB : HOA TI                    | 2 and          |
|        | -H-m     | 1         | YEAR : SY BARCH SEM : I         | and the second |
|        | 17/10/32 |           | ROLL N0 : 22                    | alen.          |





### 2<sup>nd</sup> Year B.Arch 2022-2023

## **HISTORY OF ART AND ARCHITECTURE III**



### Aim :

### **Objective:**

etc.



Understand the importance of Climatology and Earth Sun relationship in Architecture and its application in Design.

To Introduce the students to use tools like solar chart to determine the position of Sun from a given place (Latitude given) for a specific time in a specific month, with understanding of technical terms like Azimuth angle, Altitude angle, Sunpath, Sky dome

2<sup>nd</sup> Year B.Arch 2022-2023

## CLIMATOLOGY



PROGRAM BRIEF -Aim:

To design services oriented multi level structure with basement and consideration of universal design guidelines along with landscape for different kinds of users.



Udaipur, known as a City of lakes is located in the southernmost part of Rajasthan, near the Gujarat border. The city has extremely rich traditional and cultural background. Udaipur being a capital of Mewar in History has historical evidences since 2000 BCE. The city is connected by National Highways, Railways as well as Air way.

Udaipur city (Udaipur Municipal Corporation) provides good Infrastructure, public facilities and amenities. According to survey students found the need of Orthopaedic Hospital in Udaipur.

## **3rd Year B.Arch (A) TERM II 2022-2023**

### **ARCHITECTURAL DESIGN V**

Proposed O