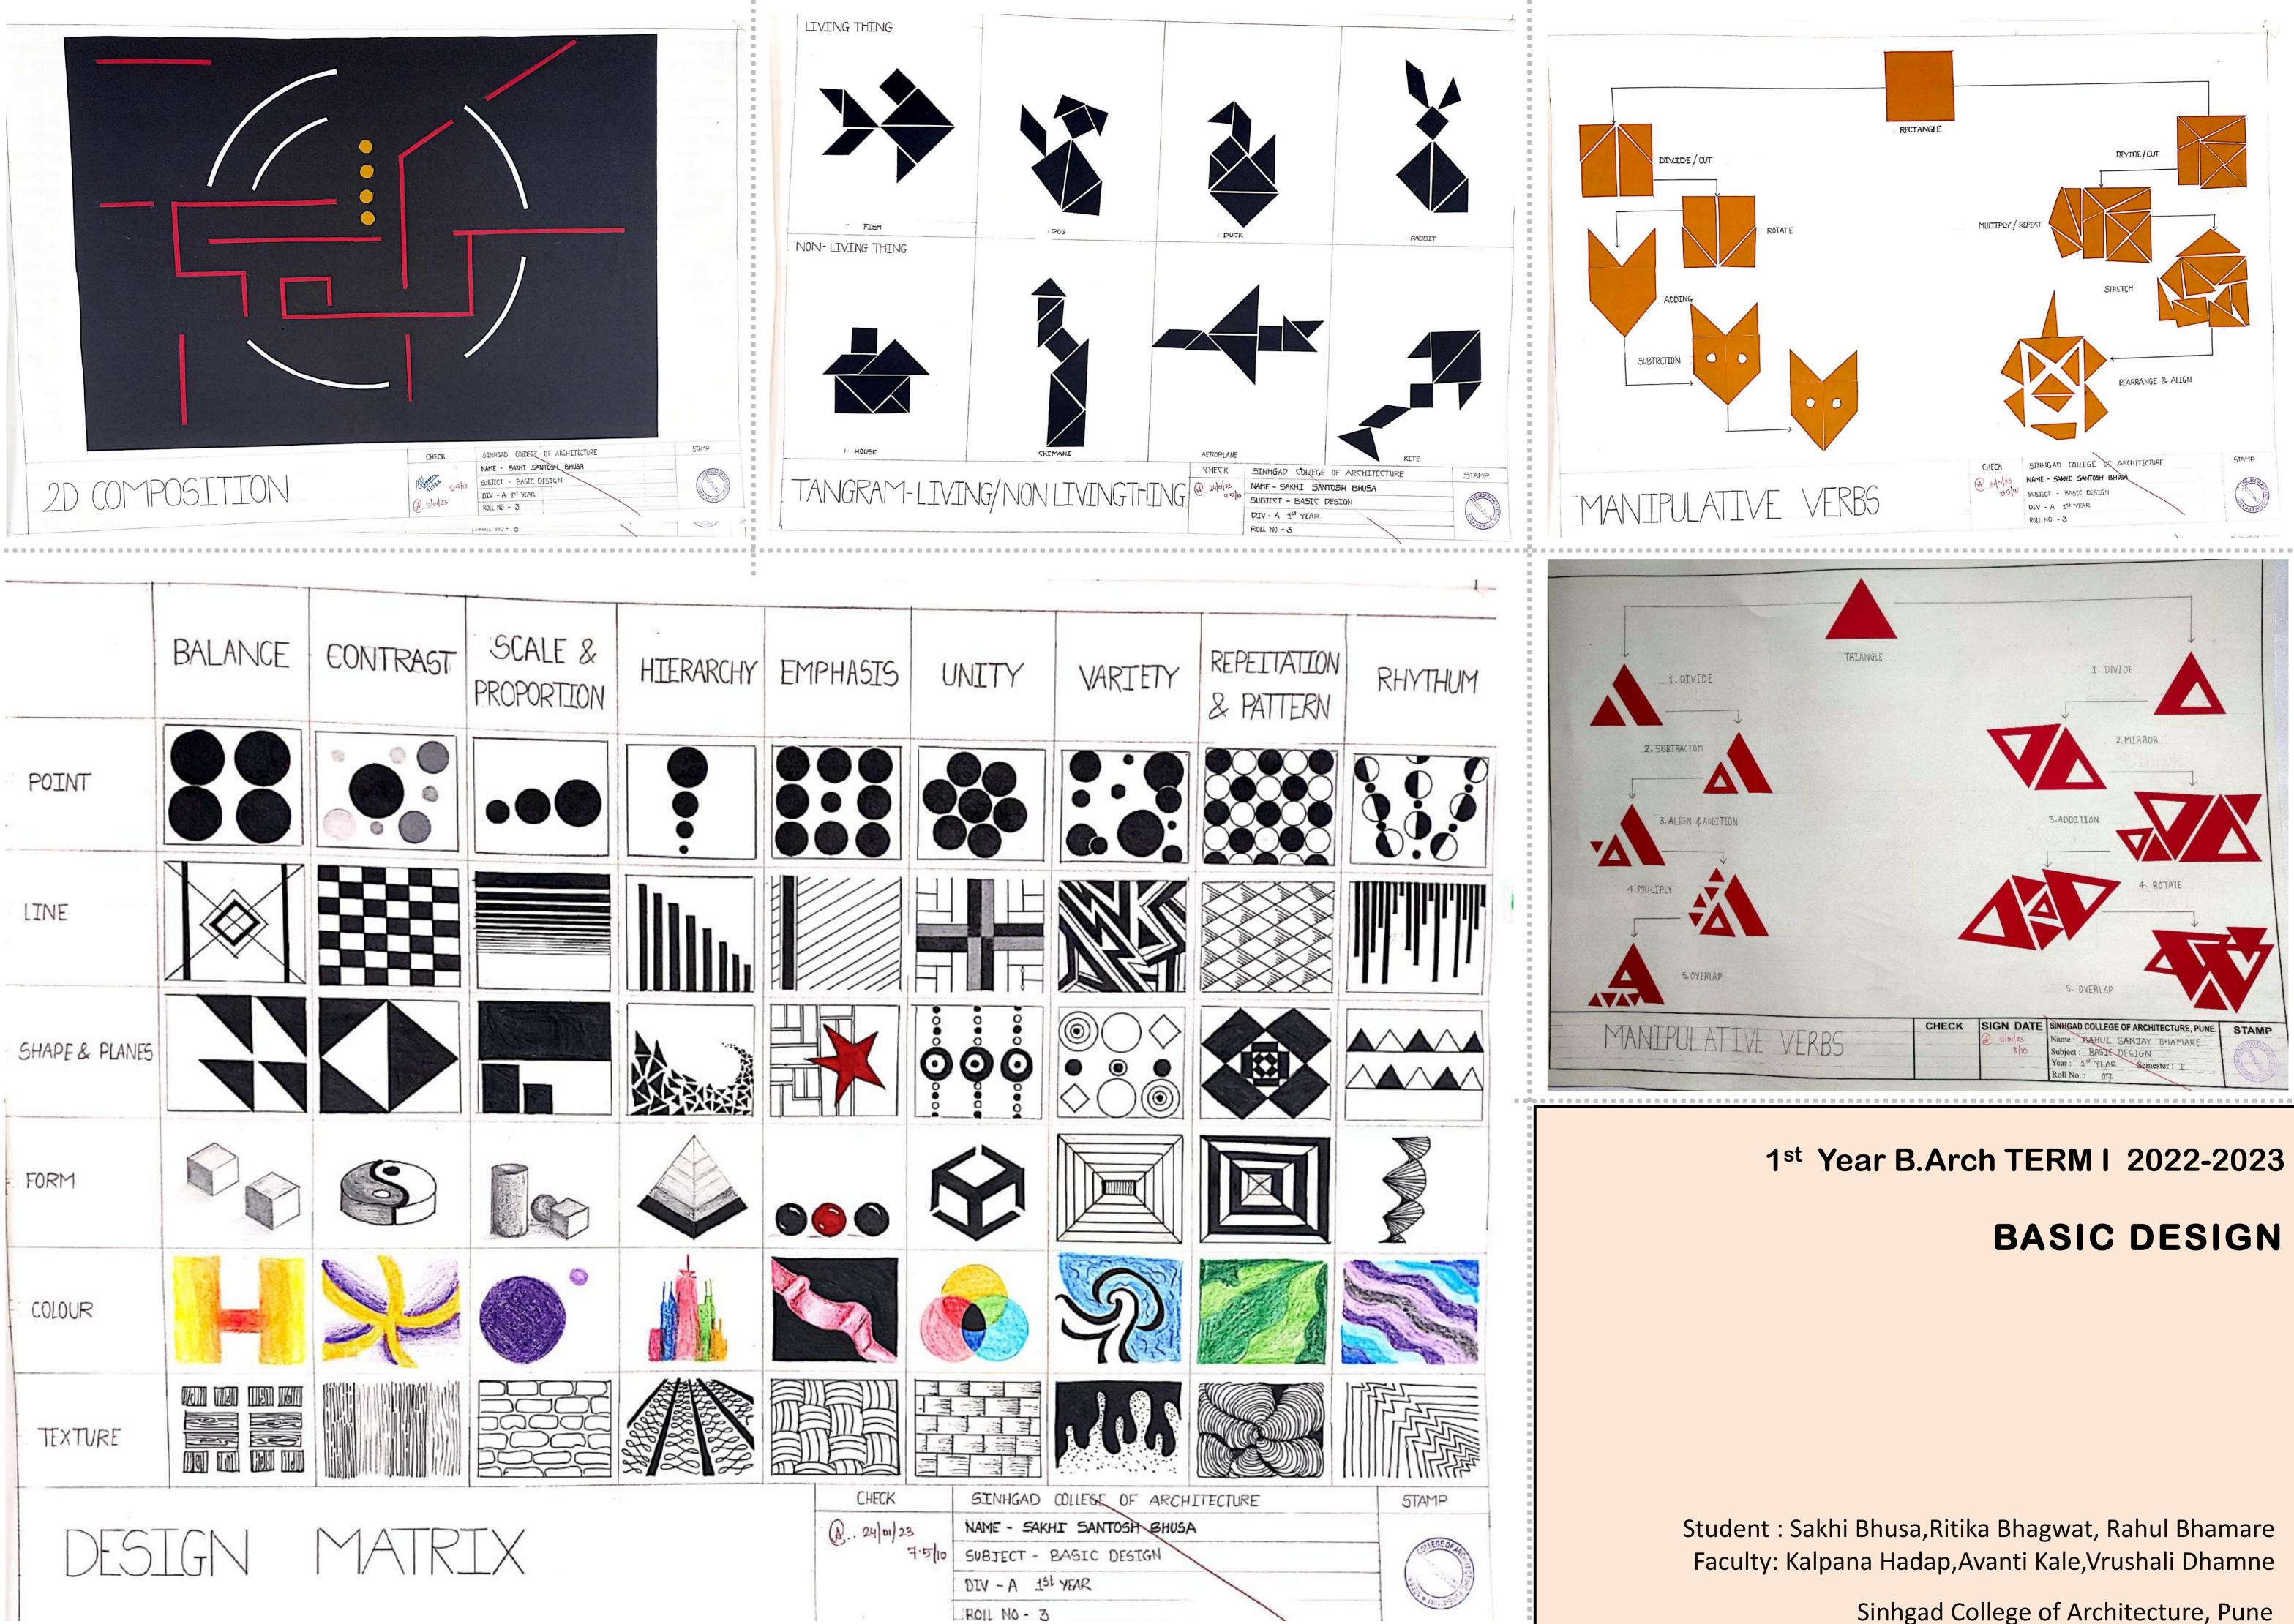

### Introduction:

- design principles.
- demonstrates impression.
- purpose.
- brainstorming.

- meaningful way.
- divergent thinking

ROLL NO - 3

• The purpose of the assignments was to examine the design elements and its implication expending the

• The purpose of the assignments was to examine the fundamental design concepts. To create a work out of things you have around the house that

To make it possible for students to learn colours using different colour schemes.

• To create all the assignments work out of things you have around the house that demonstrates the

Techniques to boost creativity, include

Composition of space through additive and subtractive association in 2d art by creating Notan art of positive and negative spaces.

Similar application in 3D form using volume of sponge for space making, applying textures, volumes, positive, negative spaces.

Idea or design matrices a structure that allows students to analyze art in a consistent and

Random verb combinations technique to stimulate

1<sup>st</sup> Year B.Arch TERM I 2022-2023