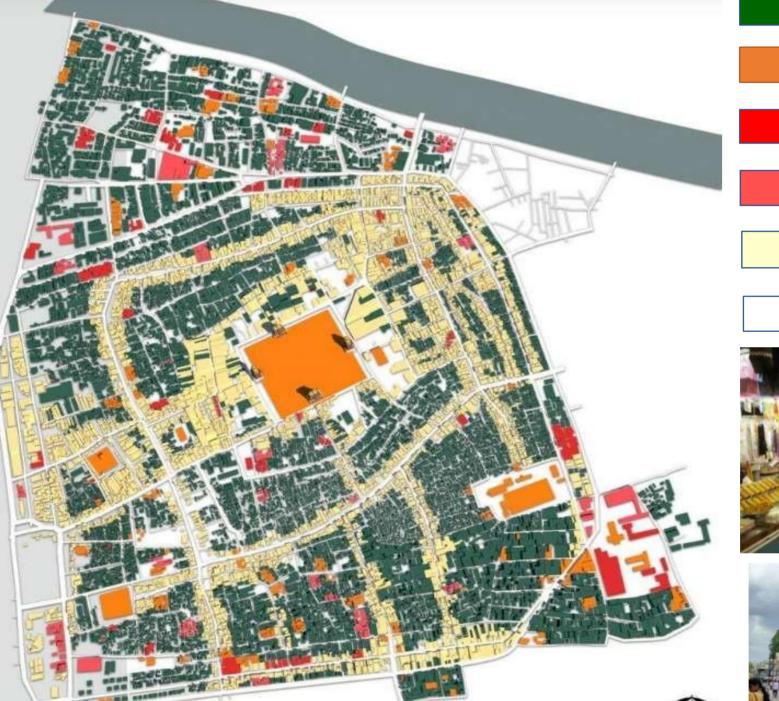

CHECK SIGN DATE SINHGAD COLLEGE OF ARCHITECTURE, PUNE. STAMP TURNING TORSO mc: GADEI GHISAD Ku 20/3/2 bject : BASIA PESIGN \$)10

SITE ANALYSIS

Diveagar is a village located in Shrivardhan Taluka, Raigad district in the state of Maharashtra. By understanding the value of the village after a thorough study, it is concluded that besides farming and tourism, it is equally important to take serious conservation efforts wrt socio-culture, architecture, etc holding the authenticity of the place. A Tourist Centre focusing on the sustainable upliftment of the village is proposed by the students of First Year B.Arch. A small beach side shop outlet catering to the beach activities and quick snacks will be a part of the major project of the Tourist Centre.