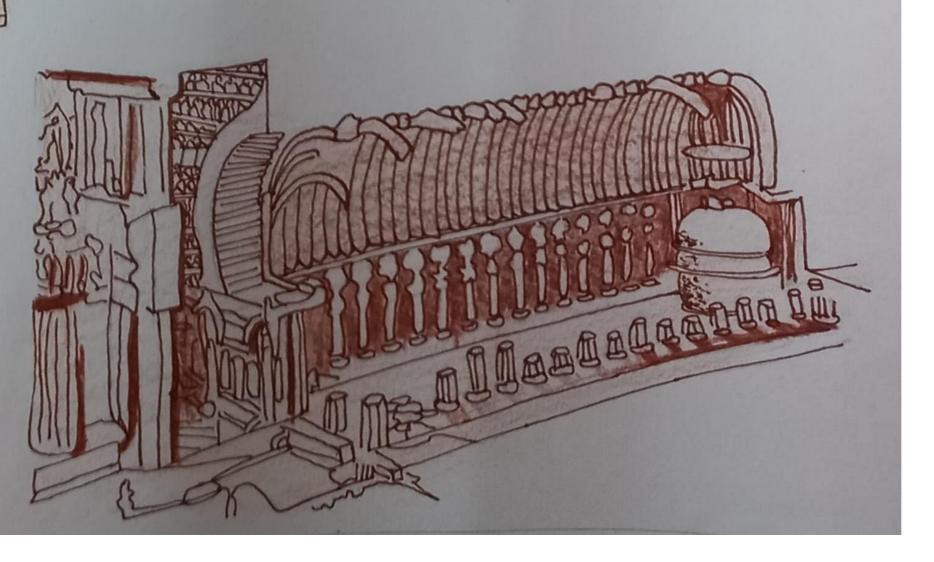

### ARCHITECTURE OF BUDDHIST ERA DESIGN:

• THE PILLARS HAD THREE PARTS: PROP, WHICH IS THE BASE WHICH IS BURIED INTO THE GROUND; THE SHAFT, THE MAIN BODY OF THE PILLAR WHICH IS POLISHED AND CHISELED; AND CAPITAL, THE HEAD OF THE PILLAR WHERE FIGURES OF ANIMALS ARE CARVED.

00000000000000000

. THE STUPA AT THE END OF THE CHAITYA HALL HAS AN UMBRELLA AT THE TOP. THIS UMBRELLA SUGGESTS ASSOCIATION WITH BUDDHISM. THERE IS A WOODEN FACADE, MADE OUT OF TEAK WOOD. THE FACADE MAKES IT LOOK AS IF THE ENTIRE STRUCTURE WAS RESTING ON THE BACK OF AN ELEPHANT WITH IVORY TUSKS AND METAL ORNAMENTS.

P

.

STUPA : IN BUDDHISM, A STUPA IS A MOUND - LIKE OR HEMISPHERICAL STRUCTURE CONTAINING RELICS THAT IS USED AS A 1 AND THE THE PARTY OF THE PART PLACE OF MEDITATION.

> OF SANCHI, MADHYA PRADESH, INDIA. THE DEFINITION OF STUPA IS "HEAP" IN SANSKRIT. THE GREAT STUPA WAS ORIGINALLY BUILT IN THE 3 rd CENTURY BCE BY THE MAURYAN EMPEROR ASHOKA ..

STUPA . THE GREAT STUPA