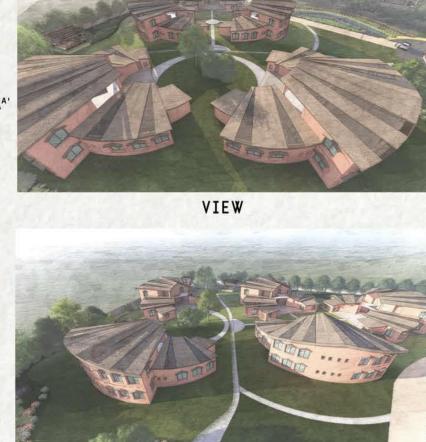

CHECK SIGN DATE SINHGAD COLLEGE OF ARCHITECTURE, PUNE. STAMP TURNING TORSO mc: GADEI GHISAD Ku 20/3/2 bject : BASIA PESIGN \$)10

SITE ANALYSIS

Diveagar is a village located in Shrivardhan Taluka, Raigad district in the state of Maharashtra. By understanding the value of the village after a thorough study, it is concluded that besides farming and tourism, it is equally important to take serious conservation efforts wrt socio-culture, architecture, etc holding the authenticity of the place. A Tourist Centre focusing on the sustainable upliftment of the village is proposed by the students of First Year B.Arch. A small beach side shop outlet catering to the beach activities and quick snacks will be a part of the major project of the Tourist Centre.