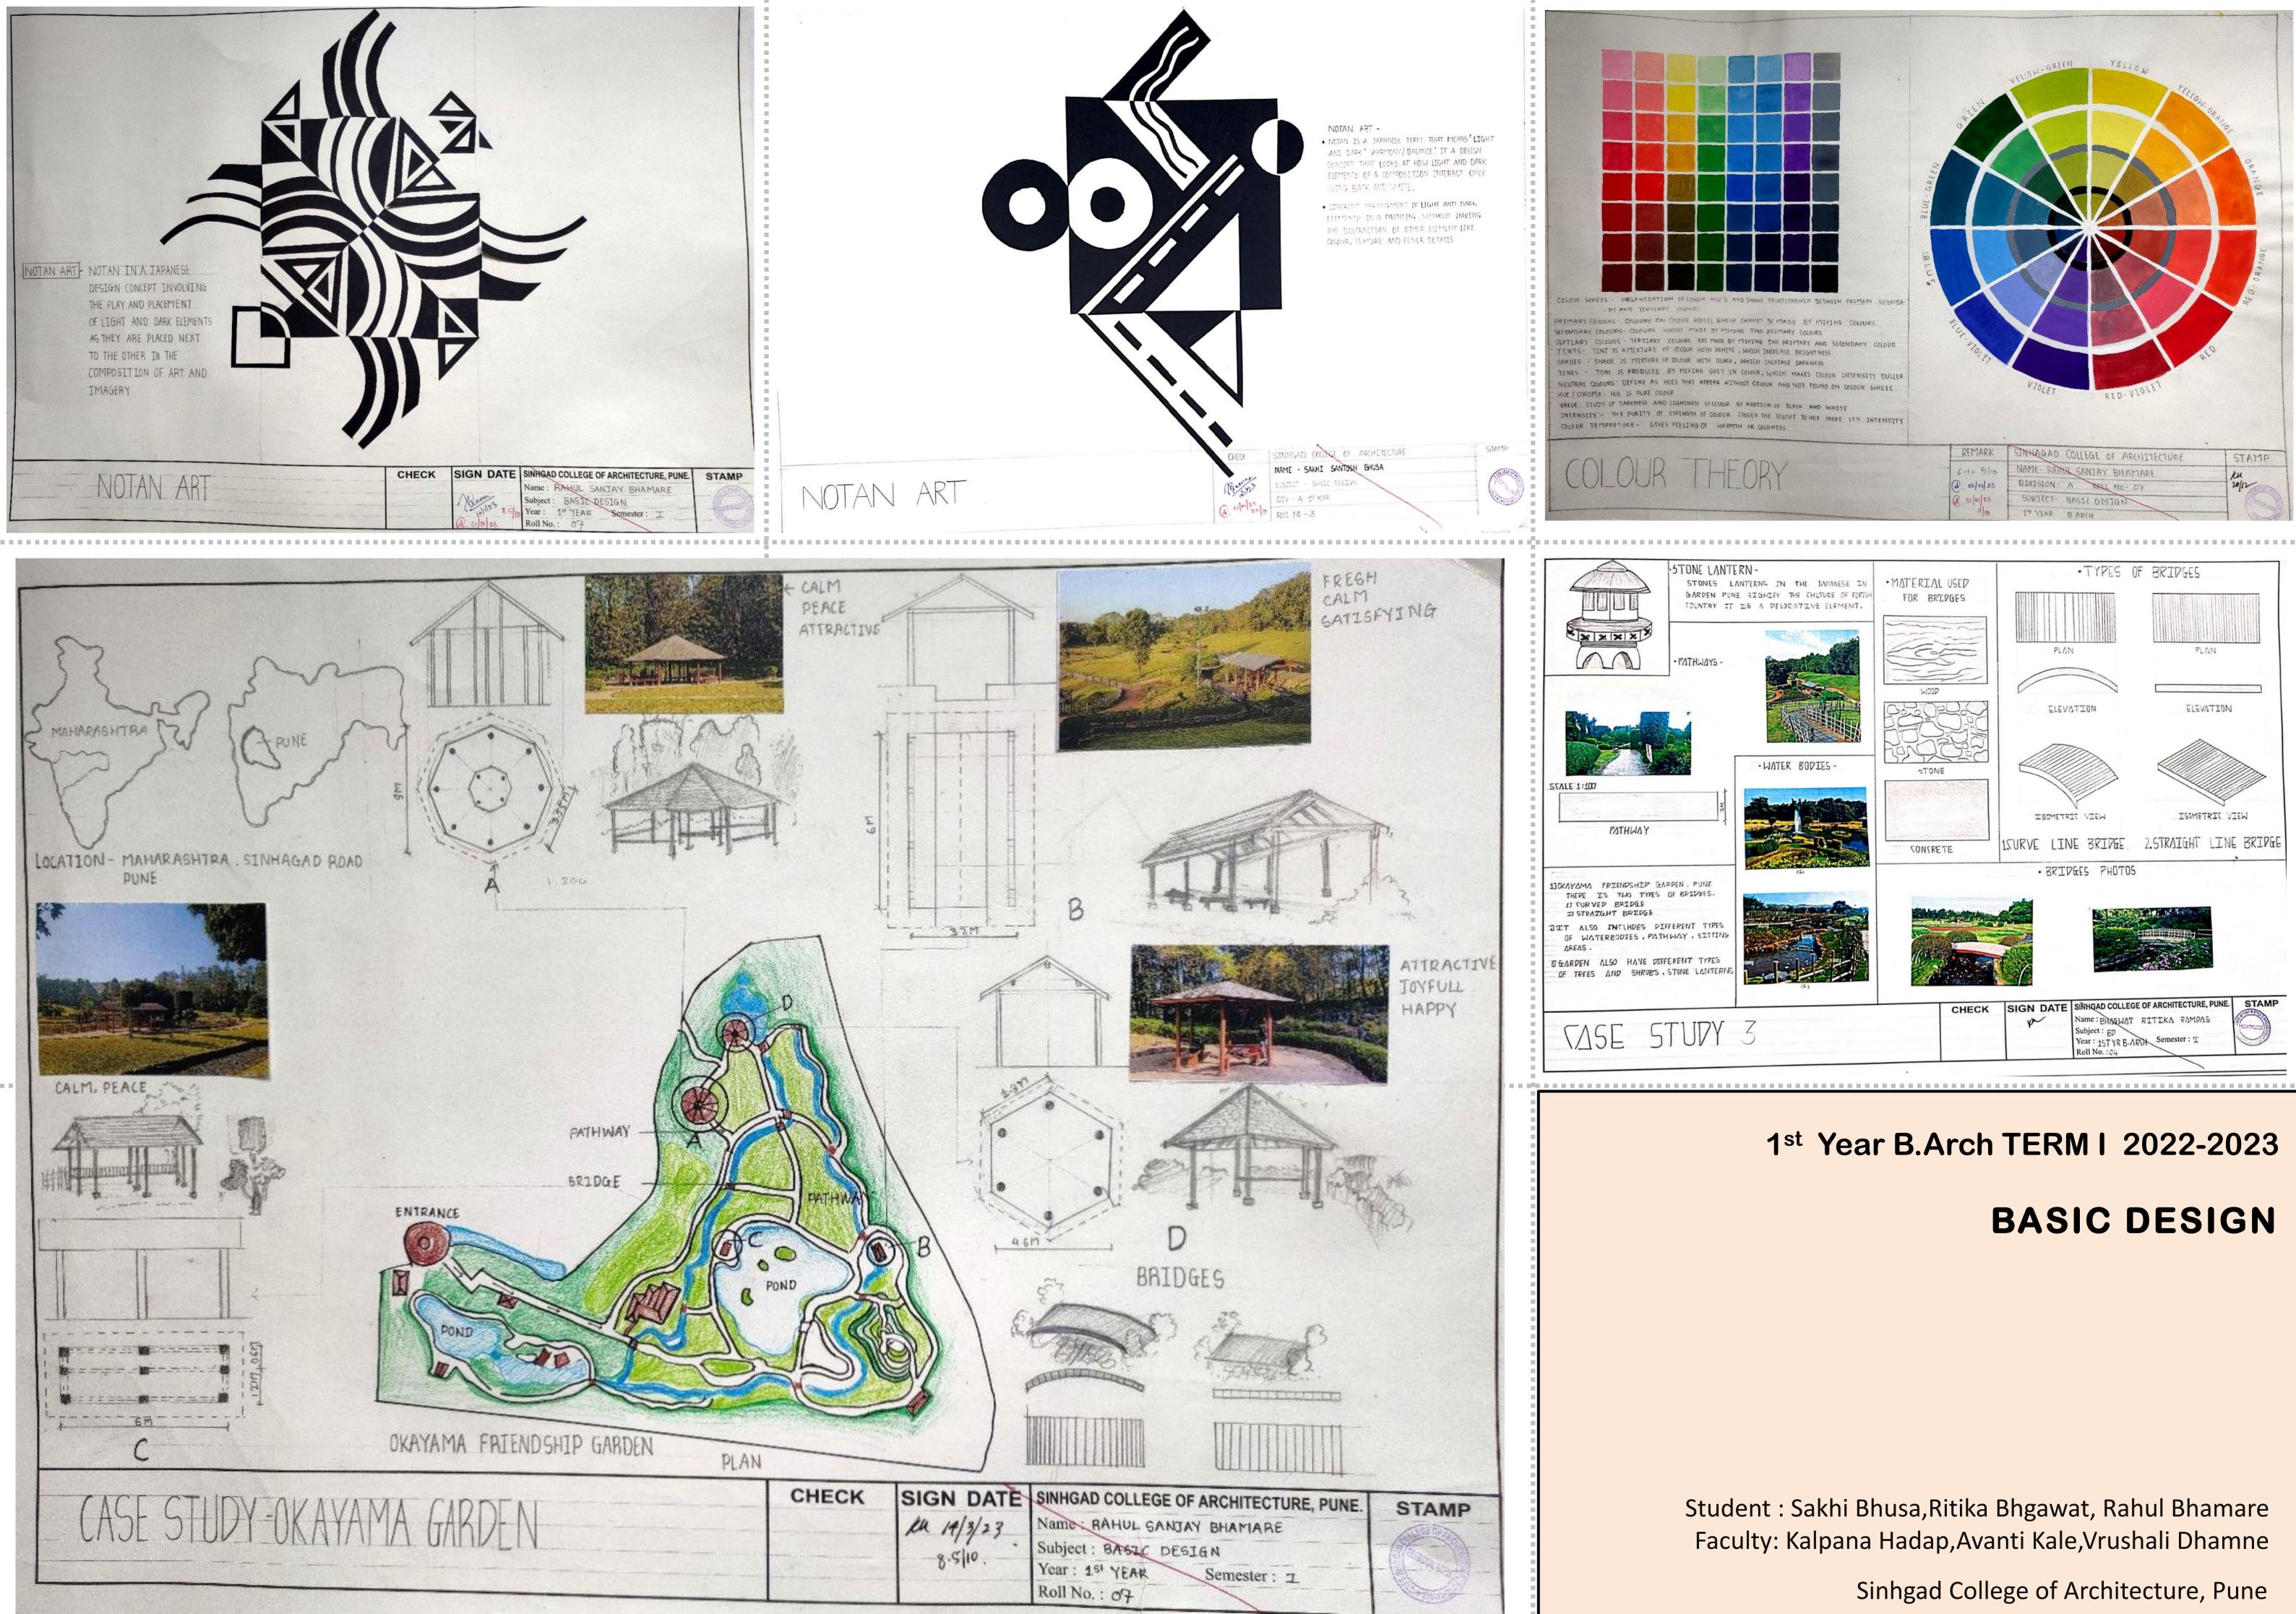

### Introduction:

- mental associations.

### Methods to improve creativity, include Abstraction, Transformation and Brainstorming by thoughtful change of form under altering steps and list of

To design Contour Model by Introduction to Responsive , open architecture and interaction with people and Identify spaces with positive and negative emotions and activated senses through Multi sensory aspects of space with careful attention to the way a space impacts both in the short and long term, placing user at the center.