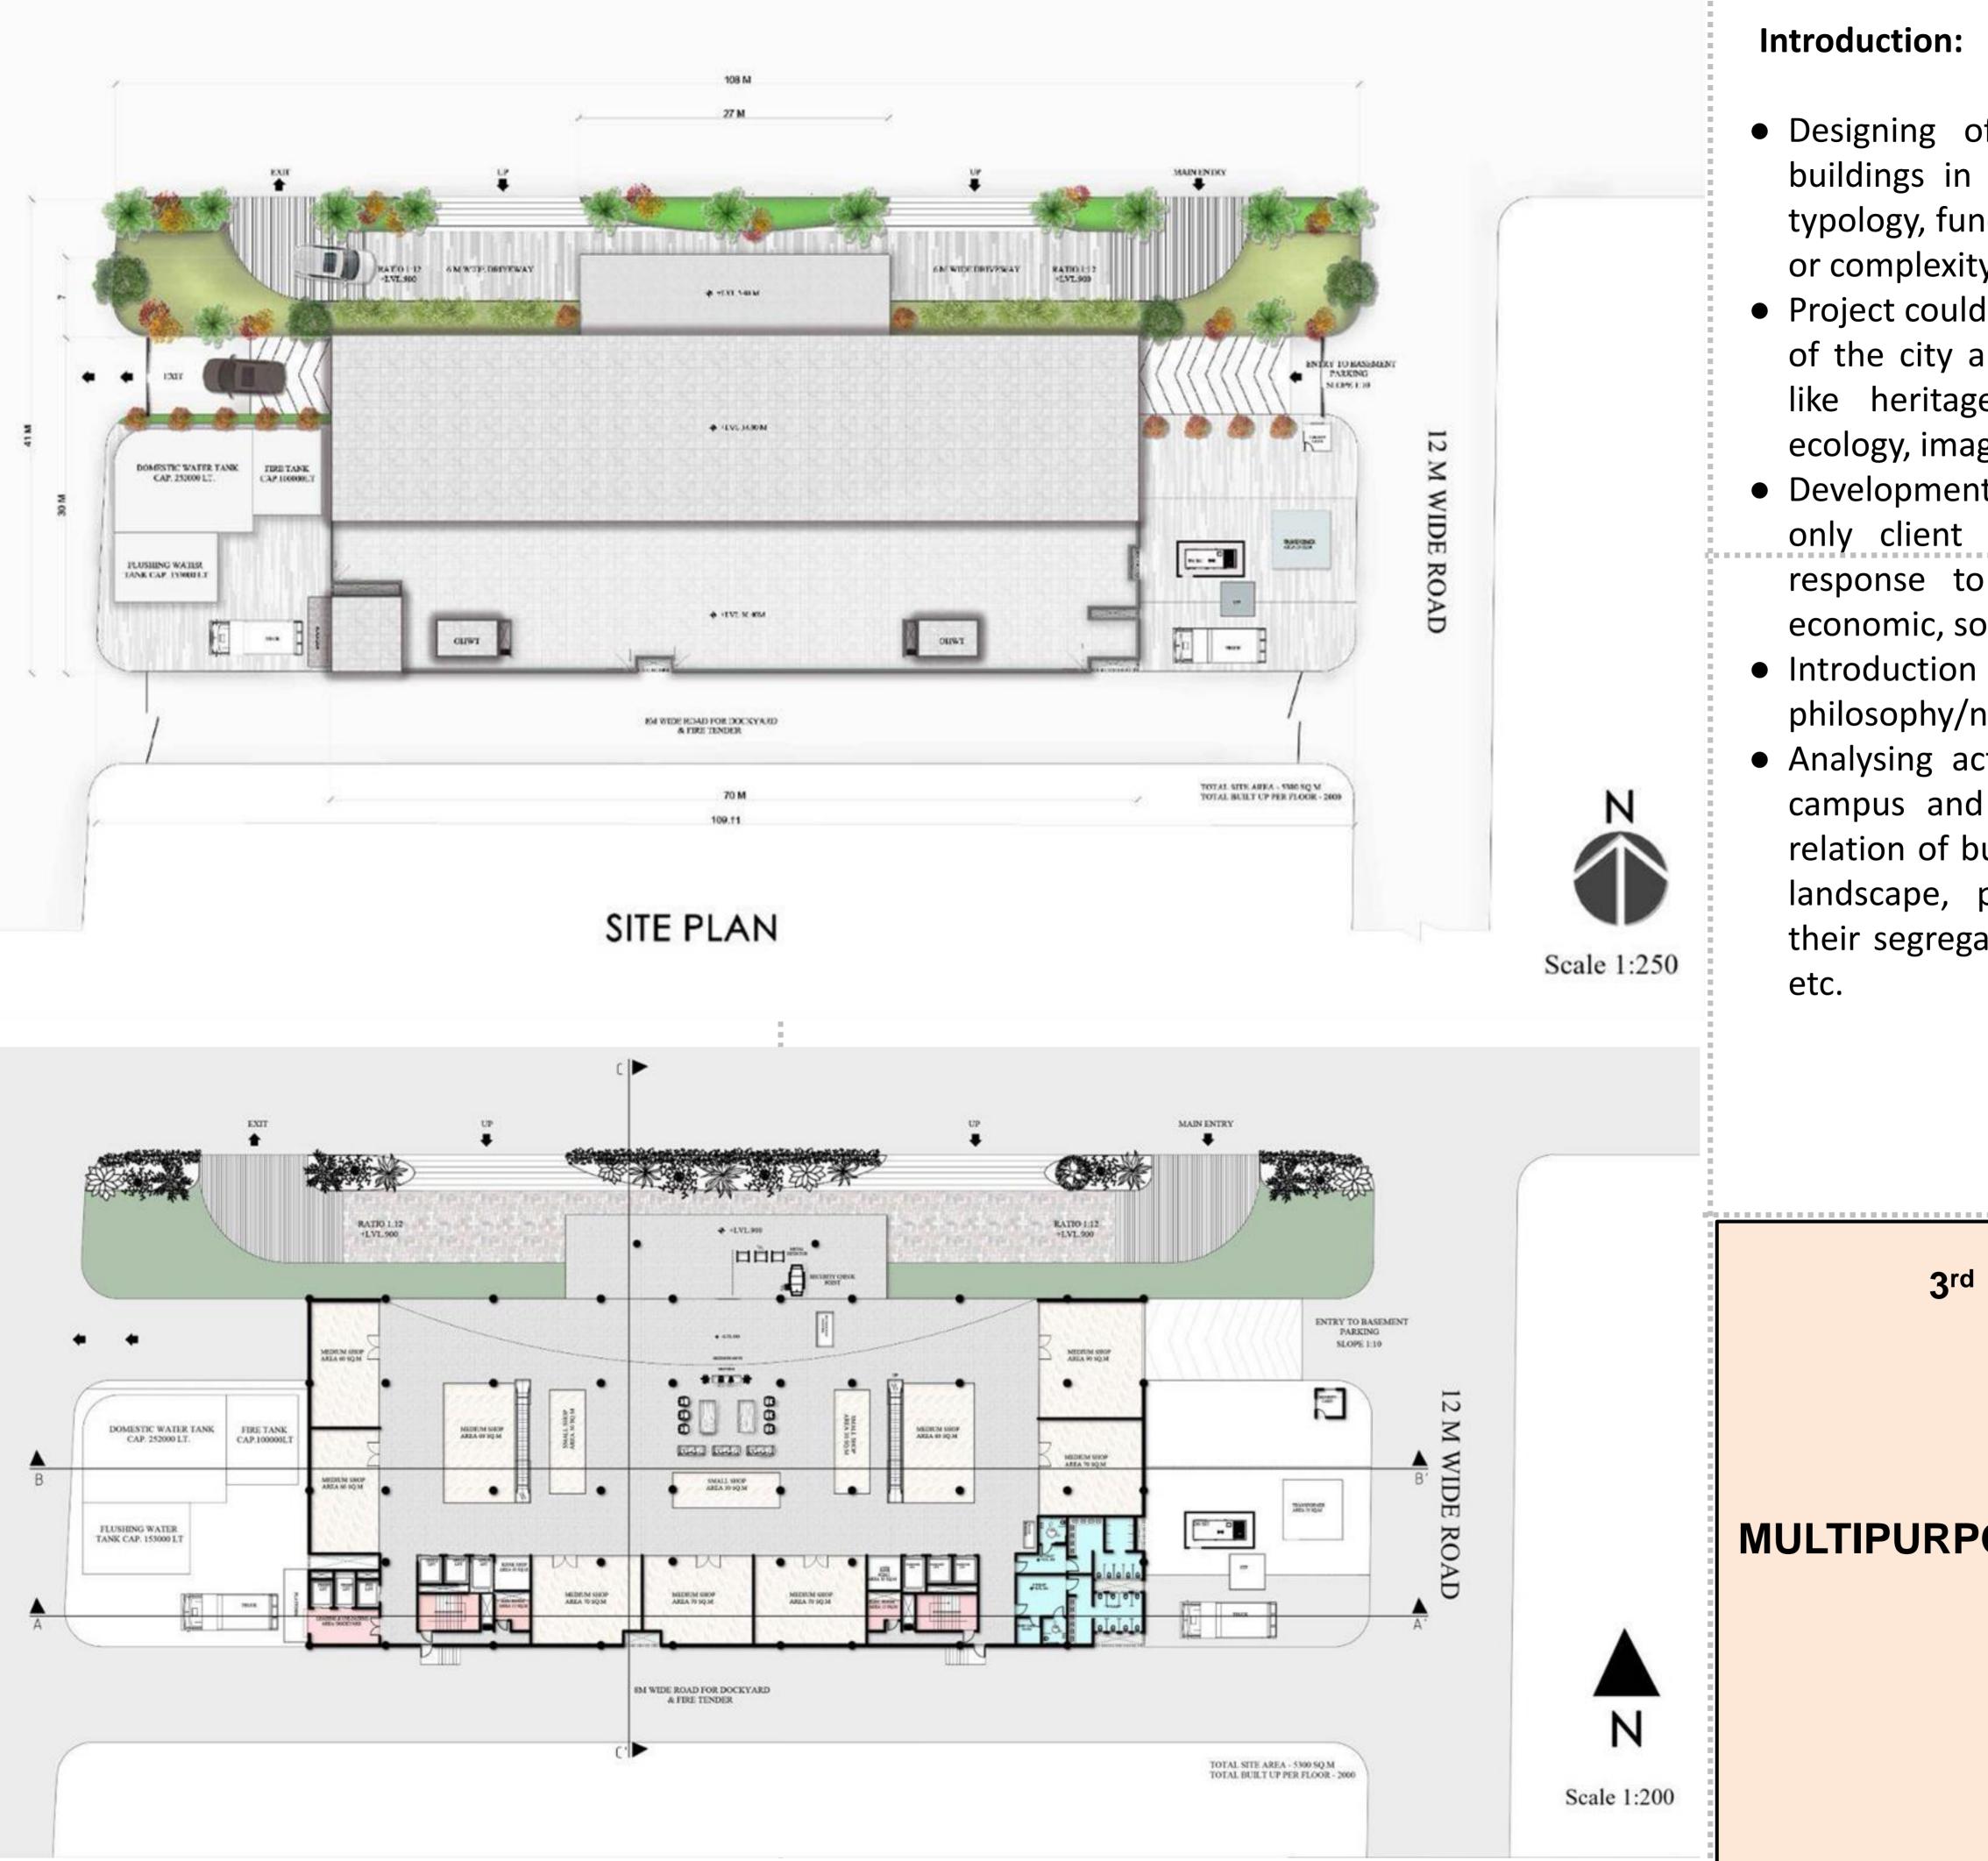

deration of universal design guidelines along with landscape for different kinds of users.



Udaipur, known as a City of lakes is located in the southernmost part of Rajasthan, near the Gujarat border. The city has extremely rich traditional and cultural background. Udaipur being a capital of Mewar in History has historical evidences since 2000 BCE. The city is connected by National Highways, Railways as well as Air way.

Udaipur city (Udaipur Municipal Corporation) provides good Infrastructure, public facilities and amenities. According to survey students found the need of Orthopaedic Hospital in Udaipur.

## **3rd Year B.Arch (A) TERM II 2022-2023**

### **ARCHITECTURAL DESIGN V**

Proposed Orthopaedic Hospital and recovery centre at Udaipur

Sinhgad College of Architecture, Pune

•





**30M WIDE ROAD** 

**30M WIDE ROAD** 



### **45M WIDE ROAD**

• Designing of progressively complex spaces and buildings in terms of area, a specific community, typology, function etc, with emphasis on either scale or complexity of the project, or both.

• Project could be evolved based on the current needs of the city and / or context responding to aspects like heritage and conservation, landscape and ecology, image and identity, etc.

• Development of building design program from not only client or user's requirements but also in response to context specific factors like socioeconomic, socio-cultural, environmental etc.

develop to design а philosophy/narrative as a thought process in design. • Analysing activities around the buildings within a campus and understand the same in conte