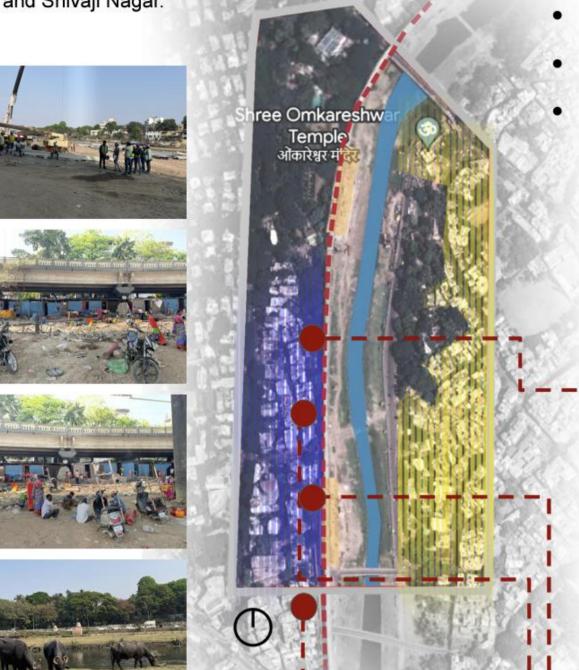

lation density

The population density of Madurai is 823 persons per square kilometer. The decrease in the population growth rate somewhere around 1981 and 2001 was because of the bifurcation of the Madurai area into Madurai and Dindigul in 1984 and subsequently part of Madurai into the Theni region in 1997. The intensified yearly population growth rate dropped from 4.10% in 1971-81 to 1.27% from 1991-2004. Currently. Madurai has a population growth rate of 17.84% and the number of people living in the city is growing.



### **City bus service**







### 4<sup>th</sup> Year B.Arch 2022-2023

## **URBAN STUDIES I**

### **Know your City**

### SITE LOCATION

The site is adjacent to the Mutha river, near the Z bridge, Pune. It's around 1 km away from Fergusson College and Shivaji Nagar.



### WHY THIS SITE?

.

- The site has colleges in the vicinity so the that user group could be targeted through this project.
- The site has Omkareshwar temple constructions.
- Has two metro station project under
- Has great potential for development.

### **ISSUE IDENTIFICATION:**



Animals like buffalos, stray dogs, etc. are roaming along the bank resulting in unhygienic conditions in the area.



The existing steps leading towards the river on both sides are not in proper condition making them least used for sitting ourposes in the evenings.







Pune: Recently, Jal Shakti Minister Gajendra Shekhawat had declared that Pune's River Rejuvenation Project is aimed to be completed by 2025. The government also claim that the 44-km-long River Front Development Project will help to clean t