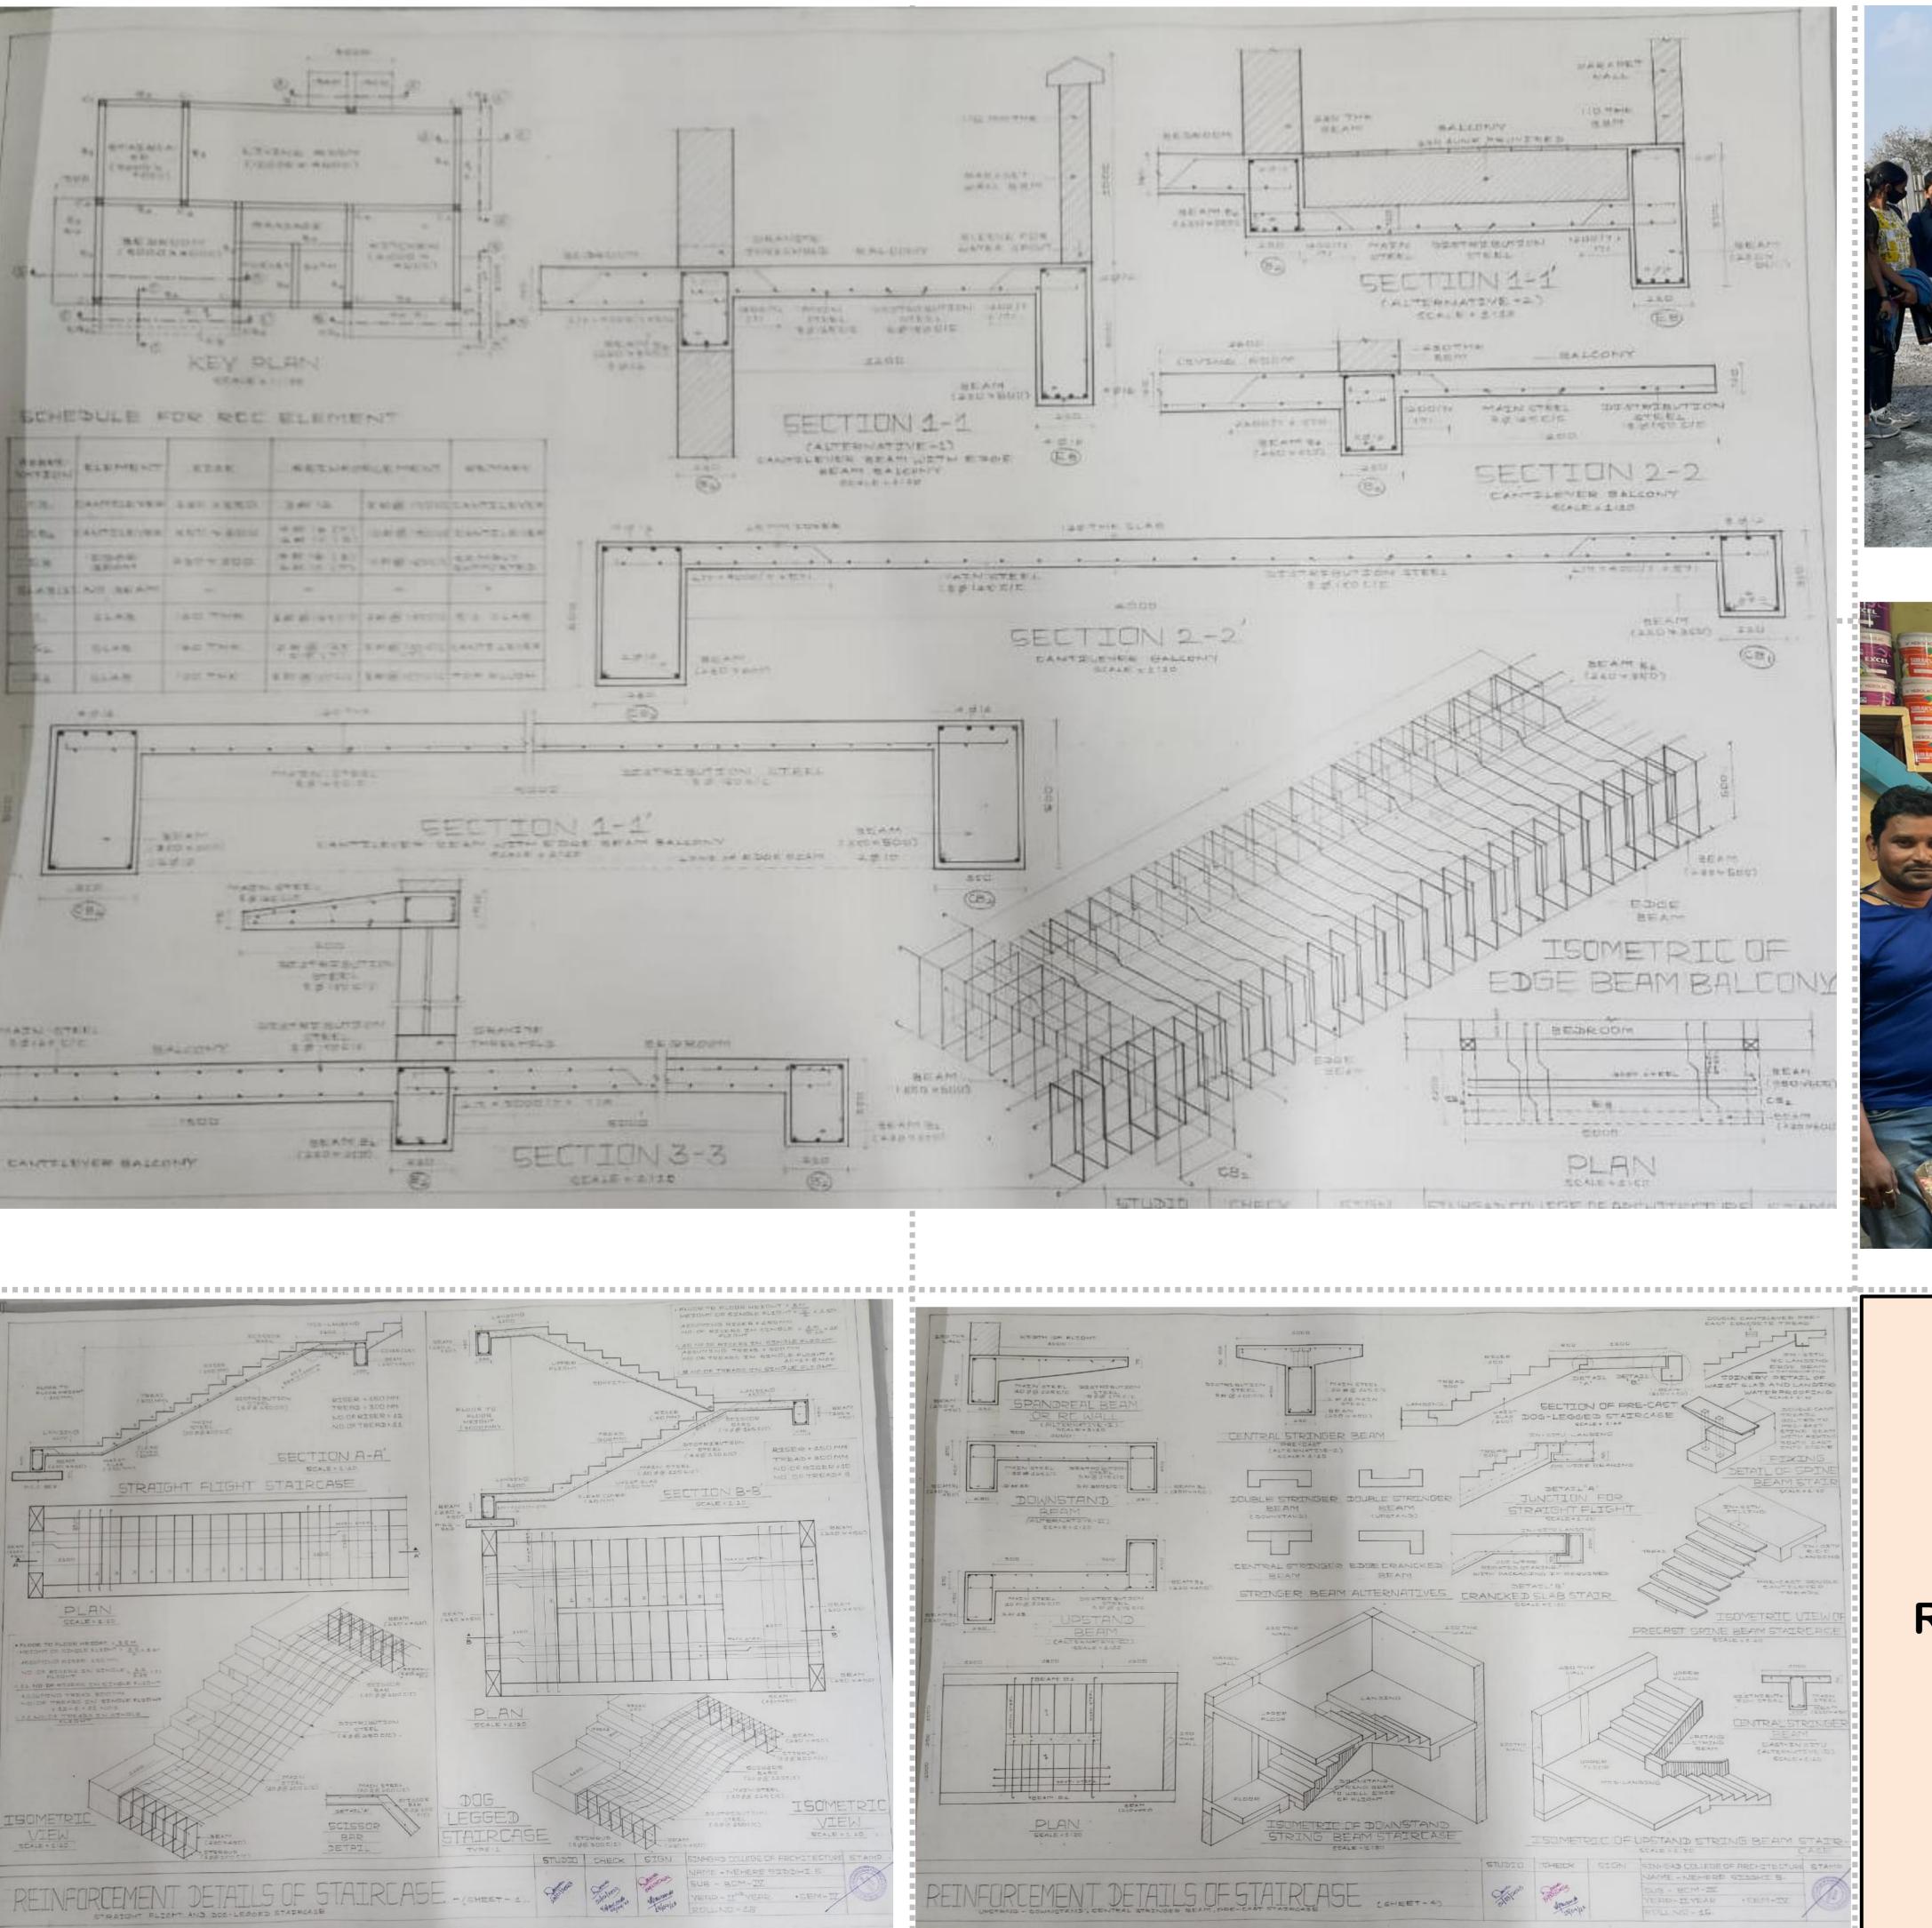

|                                                                                                                 |                         |                    |                                        |               |            | NO -16     |                             |                                                                                                                 |



### 2<sup>nd</sup> Year B. Arch 2022-2023

## **BUILDING CONSTRUCTION AND** MATERIALS III

### Introduction to RCC structures (Work below ground level and upto Plinth)





### **Reinforcement Details Of RCC Balconies**





### 2<sup>nd</sup> Year B. Arch 2022-2023

### **BUILDING CONSTRUCTION AND** MATERIALS IV







|                         | (HECK | SIGN DATE | SINHGAD COLLEGE OF ARCHITECTURE | STAMP                                 |
|-------------------------|-------|-----------|---------------------------------|---------------------------------------|
| THEON AT ROME - SECTION | Good  | 1         | NAME : KSHIRSAGAR PRERNA        | 100                                   |
|                         |       | tr.       | SUB : HOAC TT                   | (susseries)                           |
| SHOWING PORTIIO         | 1     | minist    | YEAR : S.Y. B.ARCH SEM : II     | and a second                          |
| AND ROTUNDA             |       |