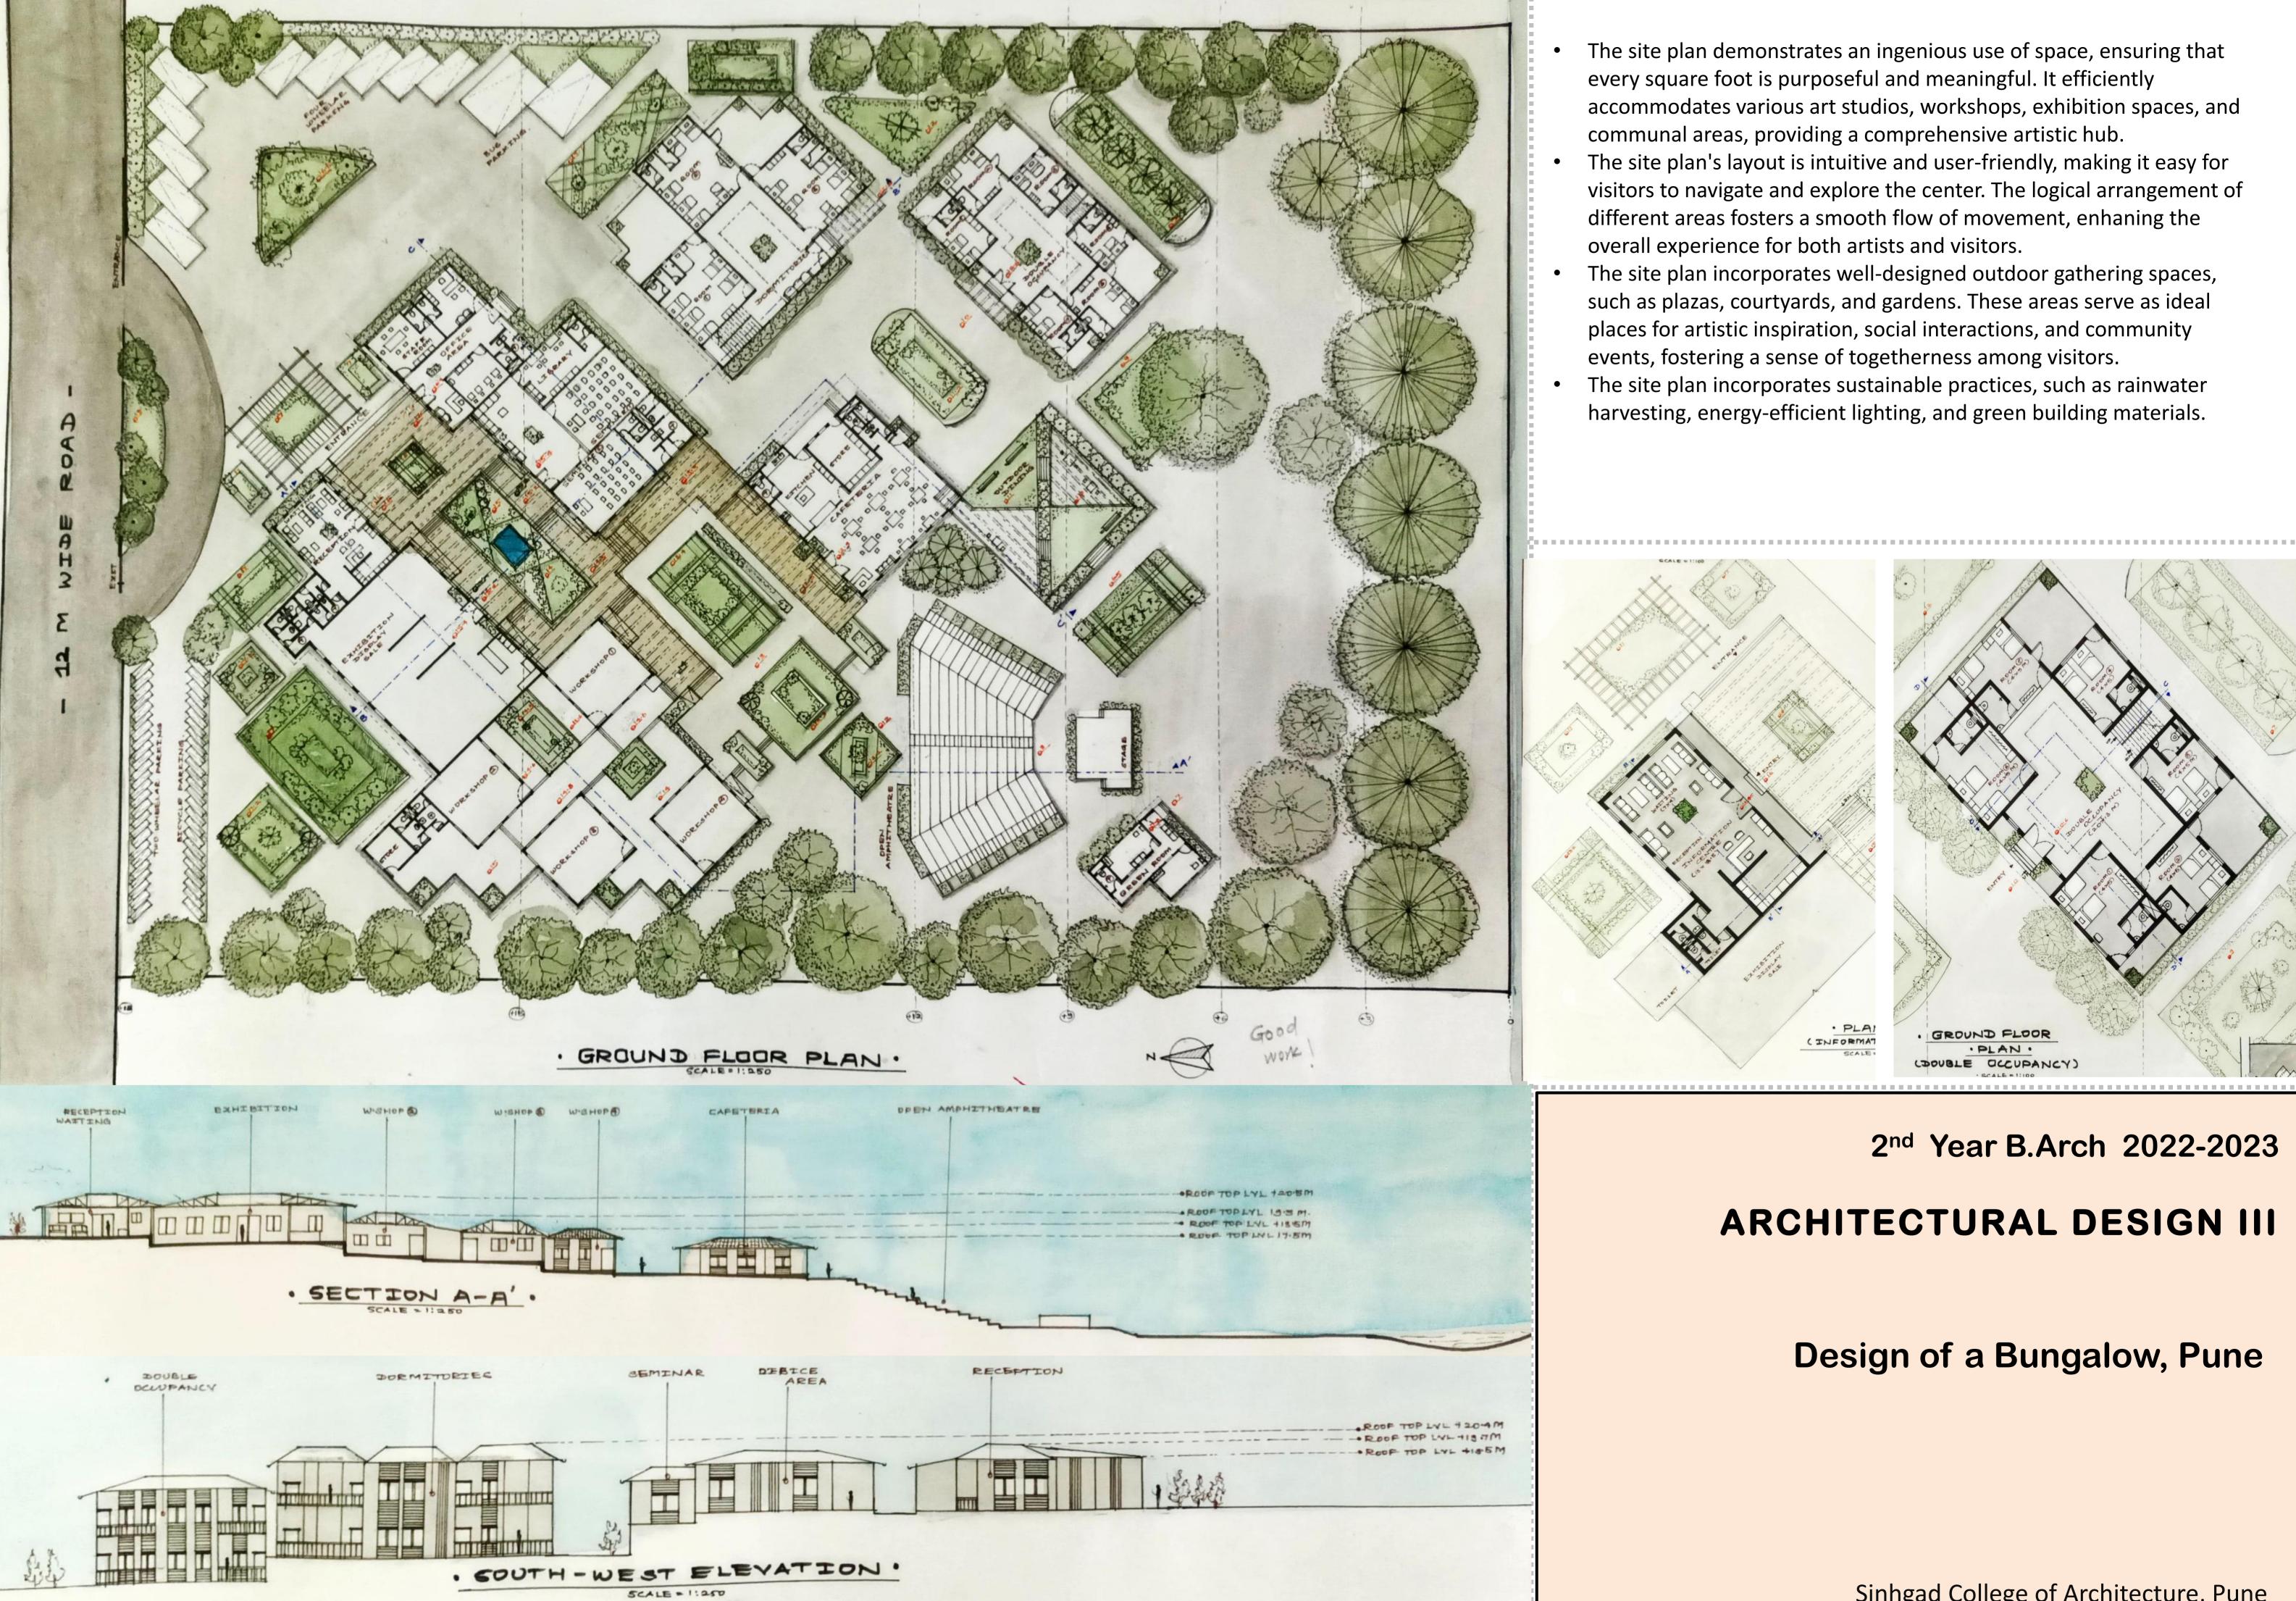

# **Project Details**

### 1<sup>st</sup> Year B.Arch TERM I 2022-2023

# **ARCHITECTURAL DESIGN I**

Student : Rahul Bhamare Faculty: Kalpana Hadap, Avanti Kale, Vrushali Dhamne