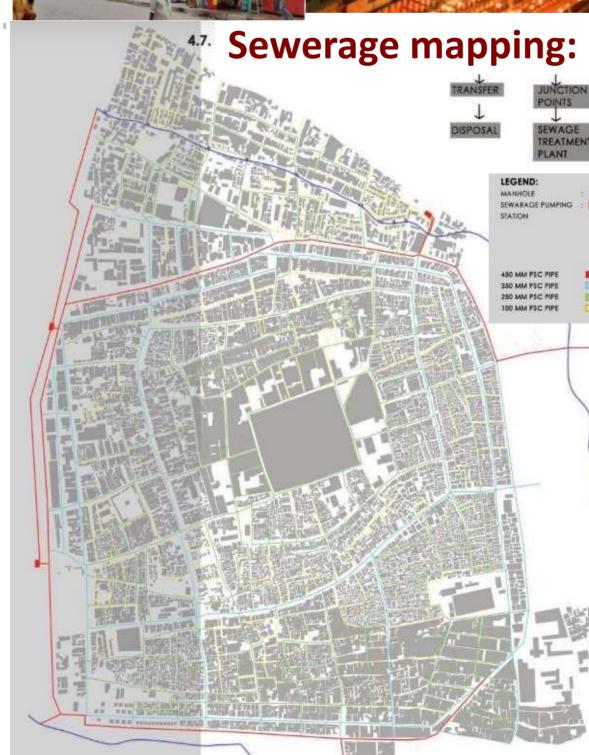

th</sup> Year B.Arch 2022-2023

## **ADVANCED BUILDING CONSTRUCTION** AND SERVICES II

Auditoriums

- Madurai is located in southeastern India, on the banks of a river vaigai. It is one of the 30 districts in Tamilnadu. In fact, the city serves as the district headquarters of the state. the geographical location of Madhurai is 9.91 N 78.1 E. It is located at an altitude of 100.58 meters above sea level.
- Madhurai one of the ancient cities of south India is also the Thrid largest in the state of Tamilnadu.
- A pre-urban nucleus around the Sri Meenakshi Amman temple was responsible for the growth and accretion of the urban structure and its development.











Residence Religious/ heritage Public spaces/ semi public Institutional commercial Open space/road



**Electrical layout:** 





A LALA PSC PIP

### Total population

- 2011-818.9 person/km
- 2009-1287.3 person/km
- 1991-927.2 person/km
- 1981-893.5 person/km

### Growth Of population

The total population here was about 2.58 lakh. The female population growth rate of the district is 18.6% which is 1.5% higher than the male population growth rate of 17.1%. The general caste population has increased by16.4%; the Schedule caste population has increased by26.5%; the Schedule Tribe population has increased by 85.8% and the child population has increasedby 6.3% in

### Population density

The population density of Madurai is 823 persons per square kilometer. The decrease in the population growth rate somewhere around 1981 and 2001 was because of the bifurcation of the Madurai area into Madurai and Dindigul in 1984 and