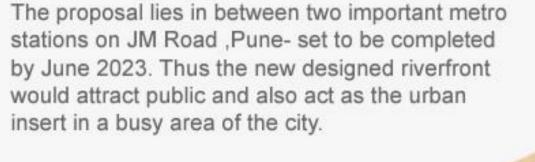

has Omkareshwar temple constructions.
- Has two metro station project under
- Has great potential for development.

### **ISSUE IDENTIFICATION:**



Animals like buffalos, stray dogs, etc. are roaming along the bank resulting in unhygienic conditions in the area.



The existing steps leading towards the river on both sides are not in proper condition making them least used for sitting ourposes in the evenings.







Pune: Recently, Jal Shakti Minister Gajendra Shekhawat had declared that Pune's River Rejuvenation Project is aimed to be completed by 2025. The government also claim that the 44-km-long River Front Development Project will help to clean the Mula-Mutha rivers, and will develop the river banks to build creative public spaces.



### No traffic control leading to accidents





Deccan Gymkhana Metro Station

Chh. Sambhaji Udyan **Metro Station** 

### **DEVELOPMENT STRATEGIES**

Defining the pathways and segregating them as per activities.

 Rethinking the current parking and developing the entrance to eliminate the current safety issues

Allotment for a special area for animals and defining their circulation pattern.

Providing a connecting staircase to the above metro station- to invite people into the space.







### **CURRENT URBAN ISSUES ABOUT RIVERFRONT DEVELOPMENT IN INDIA**

Punekars largely unimpressed by the ambitious River Front Development Project worth Rs 1450 Cr, here's why

Pune's River Rejuvenation Project is aimed to be completed by 2025 Photo: Mirror New Burnets Explained: What is 'Arth Ganga', the govt's new model for the river's sustainabl