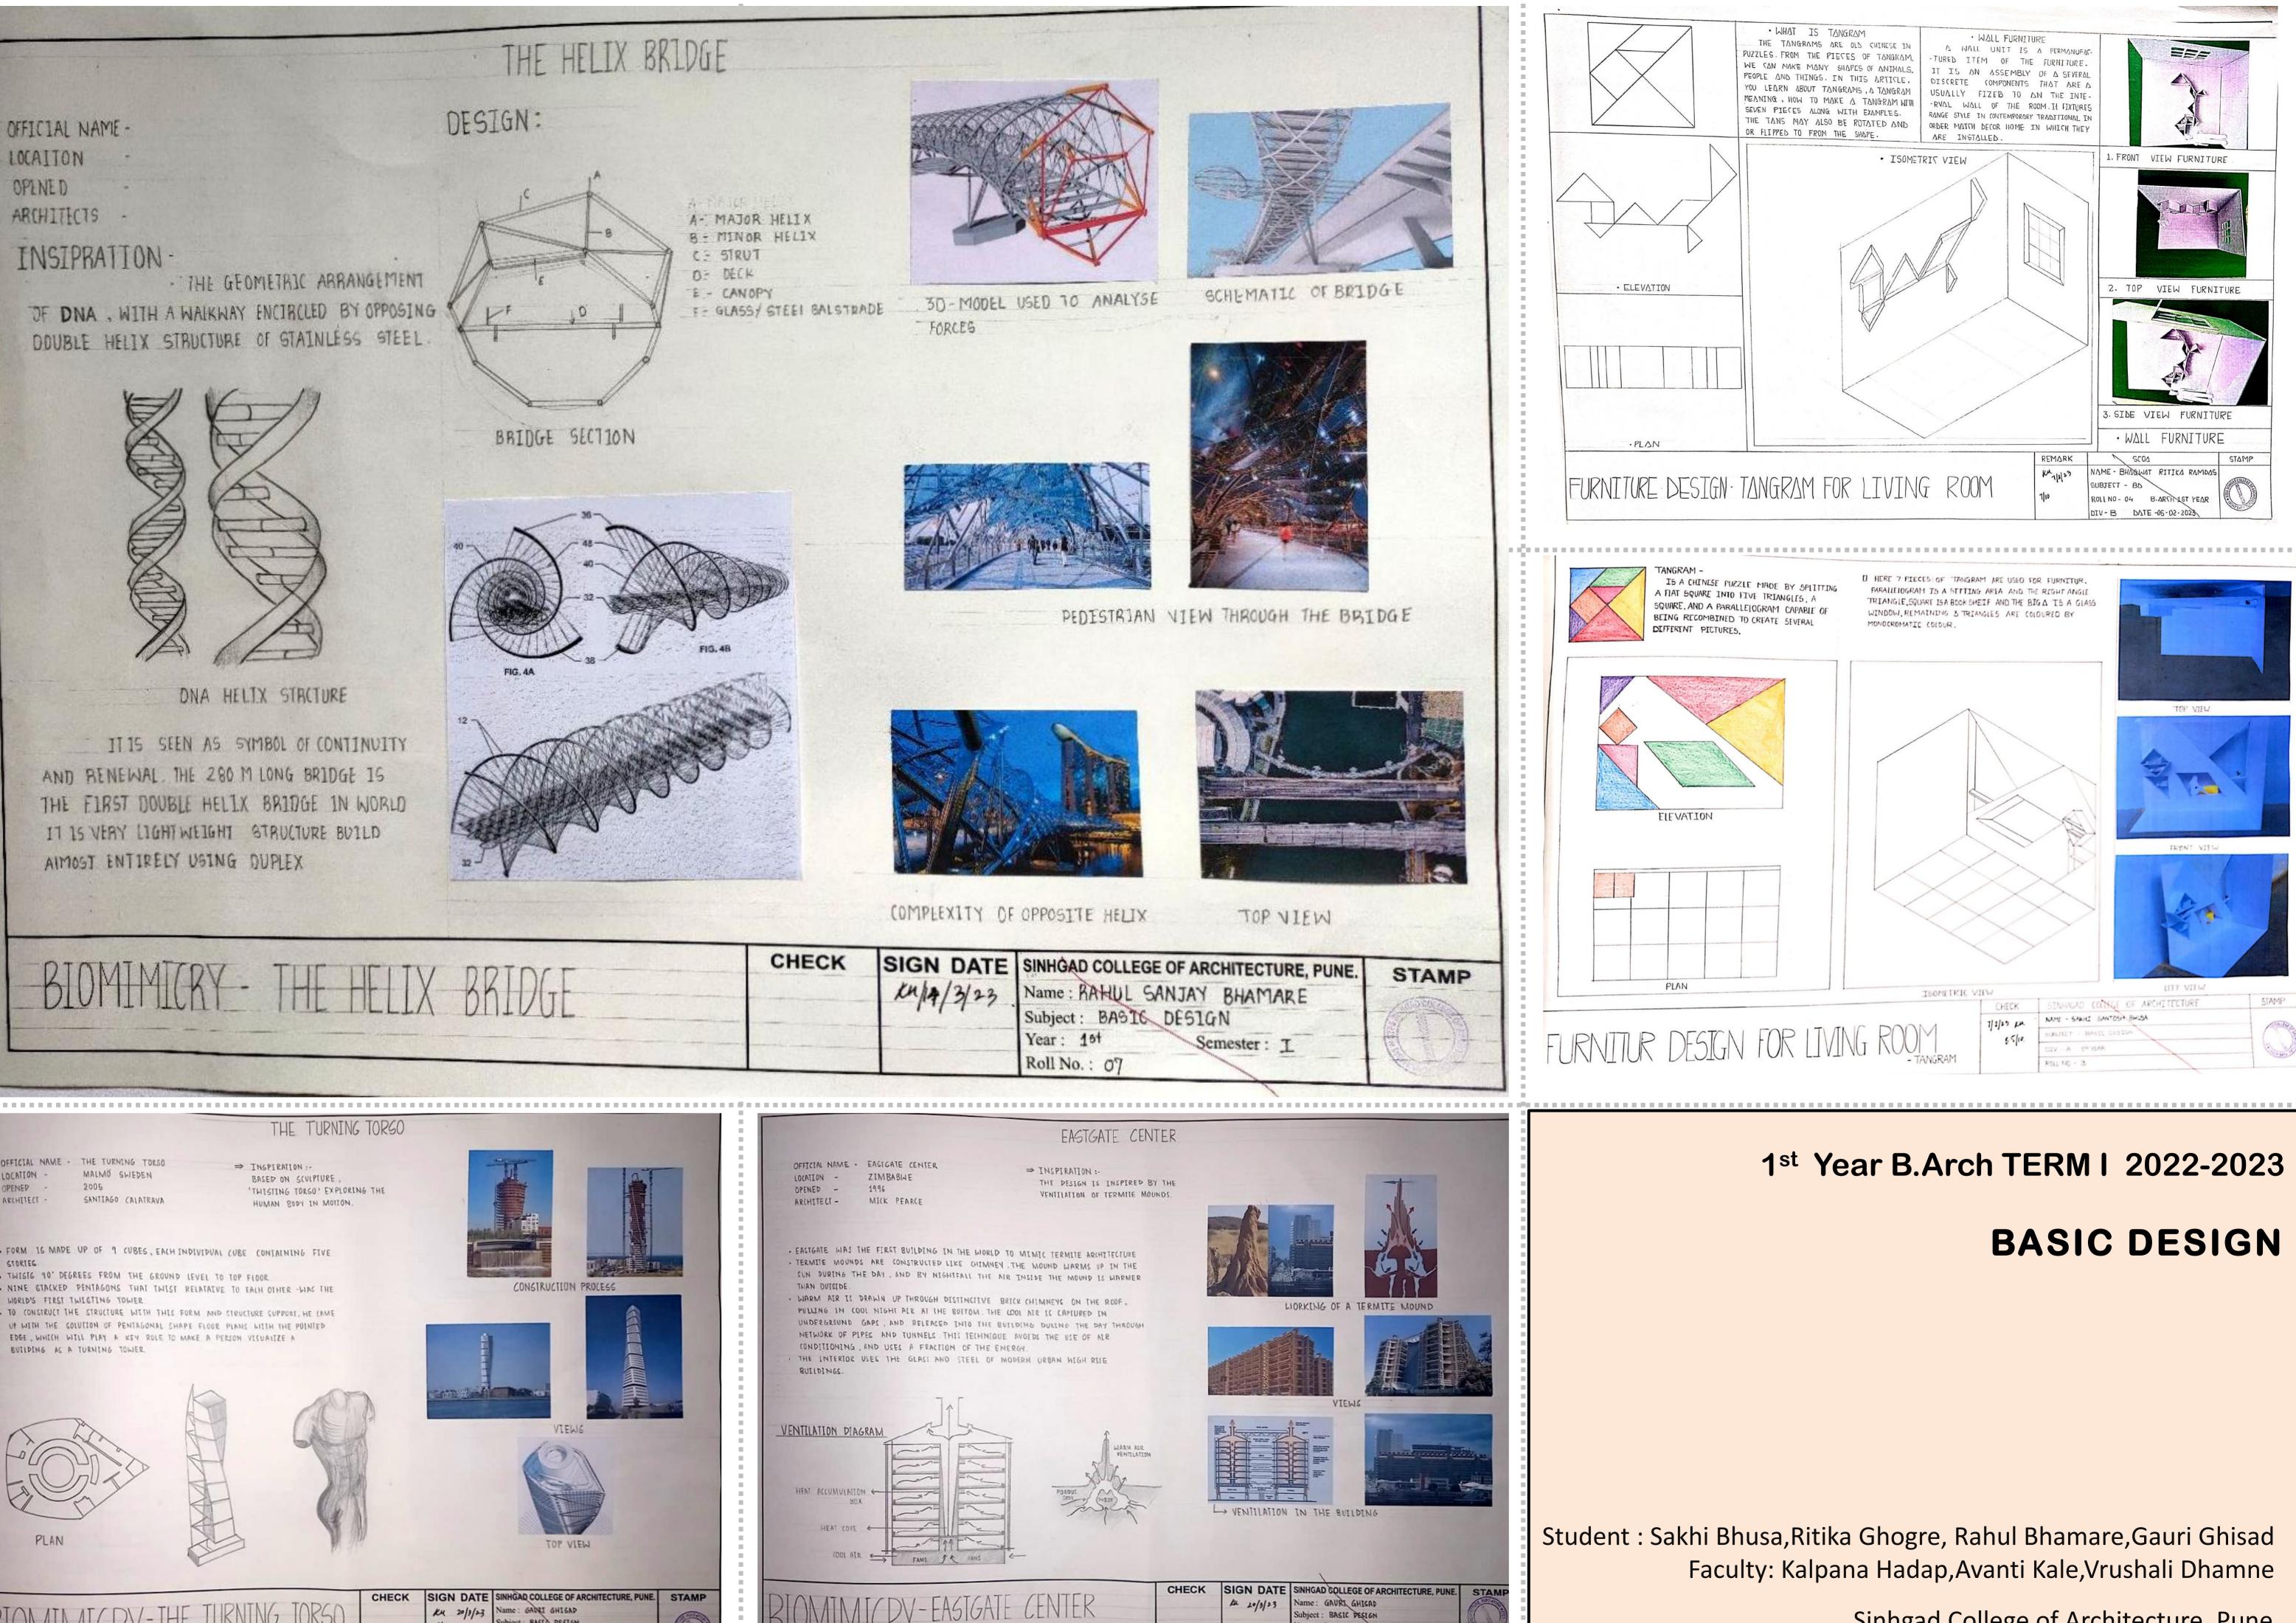

# **BASIC DESIGN**

Student : Sakhi Bhusa, Rahul Bhamare Faculty: Kalpana Hadap, Avanti Kale, Vrushali Dhamne