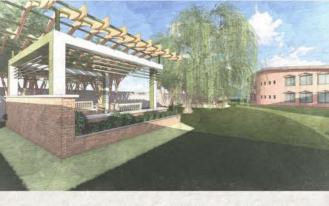

CHECK SIGN DATE SINHGAD COLLEGE OF ARCHITECTURE, PUNE. STAMP TURNING TORSO mc: GADEI GHISAD Ku 20/3/2 bject : BASIA PESIGN \$)10

SITE ANALYSIS

Diveagar is a village located in Shrivardhan Taluka, Raigad district in the state of Maharashtra. By understanding the value of the village after a thorough study, it is concluded that besides farming and tourism, it is equally important to take serious conservation efforts wrt socio-culture, architecture, etc holding the authenticity of the place. A Tourist Centre focusing on the sustainable upliftment of the village is proposed by the students of First Year B.Arch. A small beach side shop outlet catering to the beach activities and quick snacks will be a part of the major project of the Tourist Centre.