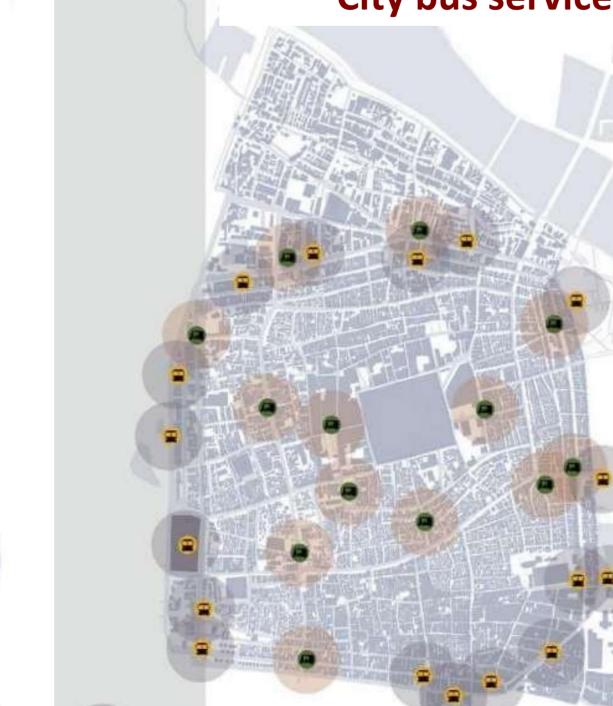

ulation growth rate of 17.1%. The general caste population has increased by16.4%; the Schedule caste population has increased by26.5%; the Schedule Tribe population has increased by 85.8% and the child population has increasedby 6.3% in

### Population density

The population density of Madurai is 823 persons per square kilometer. The decrease in the population growth rate somewhere around 1981 and 2001 was because of the bifurcation of the Madurai area into Madurai and Dindigul in 1984 and subsequently part of Madurai into the Theni region in 1997. The intensified yearly population growth rate dropped from 4.10% in 1971-81 to 1.27% from 1991-2004. Currently. Madurai has a population growth rate of 17.84% and the number of people living in the city is growing.



### **City bus service**







### 4<sup>th</sup> Year B.Arch 2022-2023

## **URBAN STUDIES I**

### **Know your City**

### SITE LOCATION

The site is adjacent to the Mutha river, near the Z bridge, Pune. It's around 1 km away from Fergusson College and Shivaji Nagar.



### WHY THIS SITE?

.

- The site has colleges in the vicinity so the that user group could be targeted through this project.
- The site has Omkareshwar temple constructions.
- Has two metro station project under
- Has great potential for development.

### **ISSUE IDENTIFICATION:**



Animals like buffalos, stray dogs, etc. are roaming along the bank resulting in unhygienic conditions in the area.



The existing steps leading towards the river on both sides are not in proper condition making them least used for sitting ourposes in the evenings.