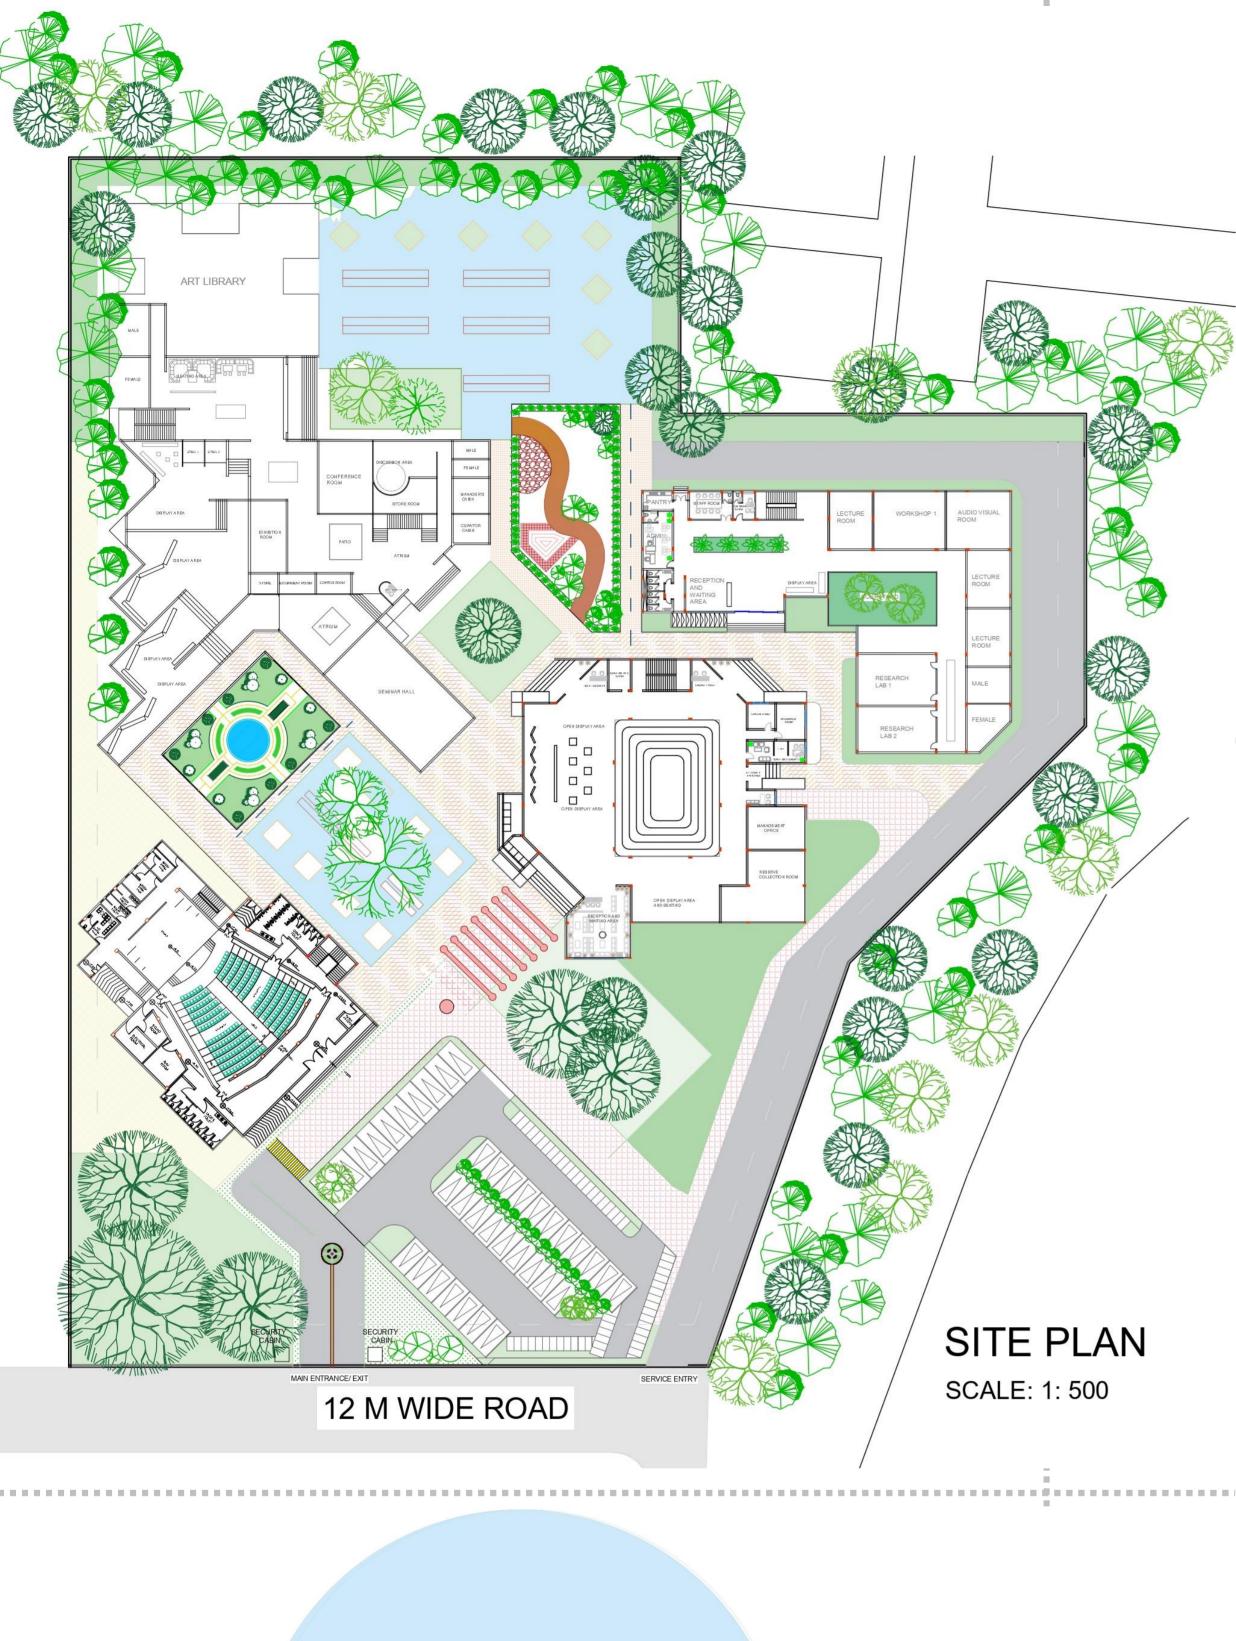

CHECK SIGN DATE SINHGAD COLLEGE OF ARCHITECTURE, PUNE. STAMP TURNING TORSO mc: GADEI GHISAD Ku 20/3/2 bject : BASIA PESIGN \$)10

SITE ANALYSIS

Diveagar is a village located in Shrivardhan Taluka, Raigad district in the state of Maharashtra. By understanding the value of the village after a thorough study, it is concluded that besides farming and tourism, it is equally important to take serious conservation efforts wrt socio-culture, architecture, etc holding the authenticity of the place. A Tourist Centre focusing on the sustainable upliftment of the village is proposed by the students of First Year B.Arch. A small beach side shop outlet catering to the beach activities and quick snacks will be a part of the major project of the Tourist Centre.