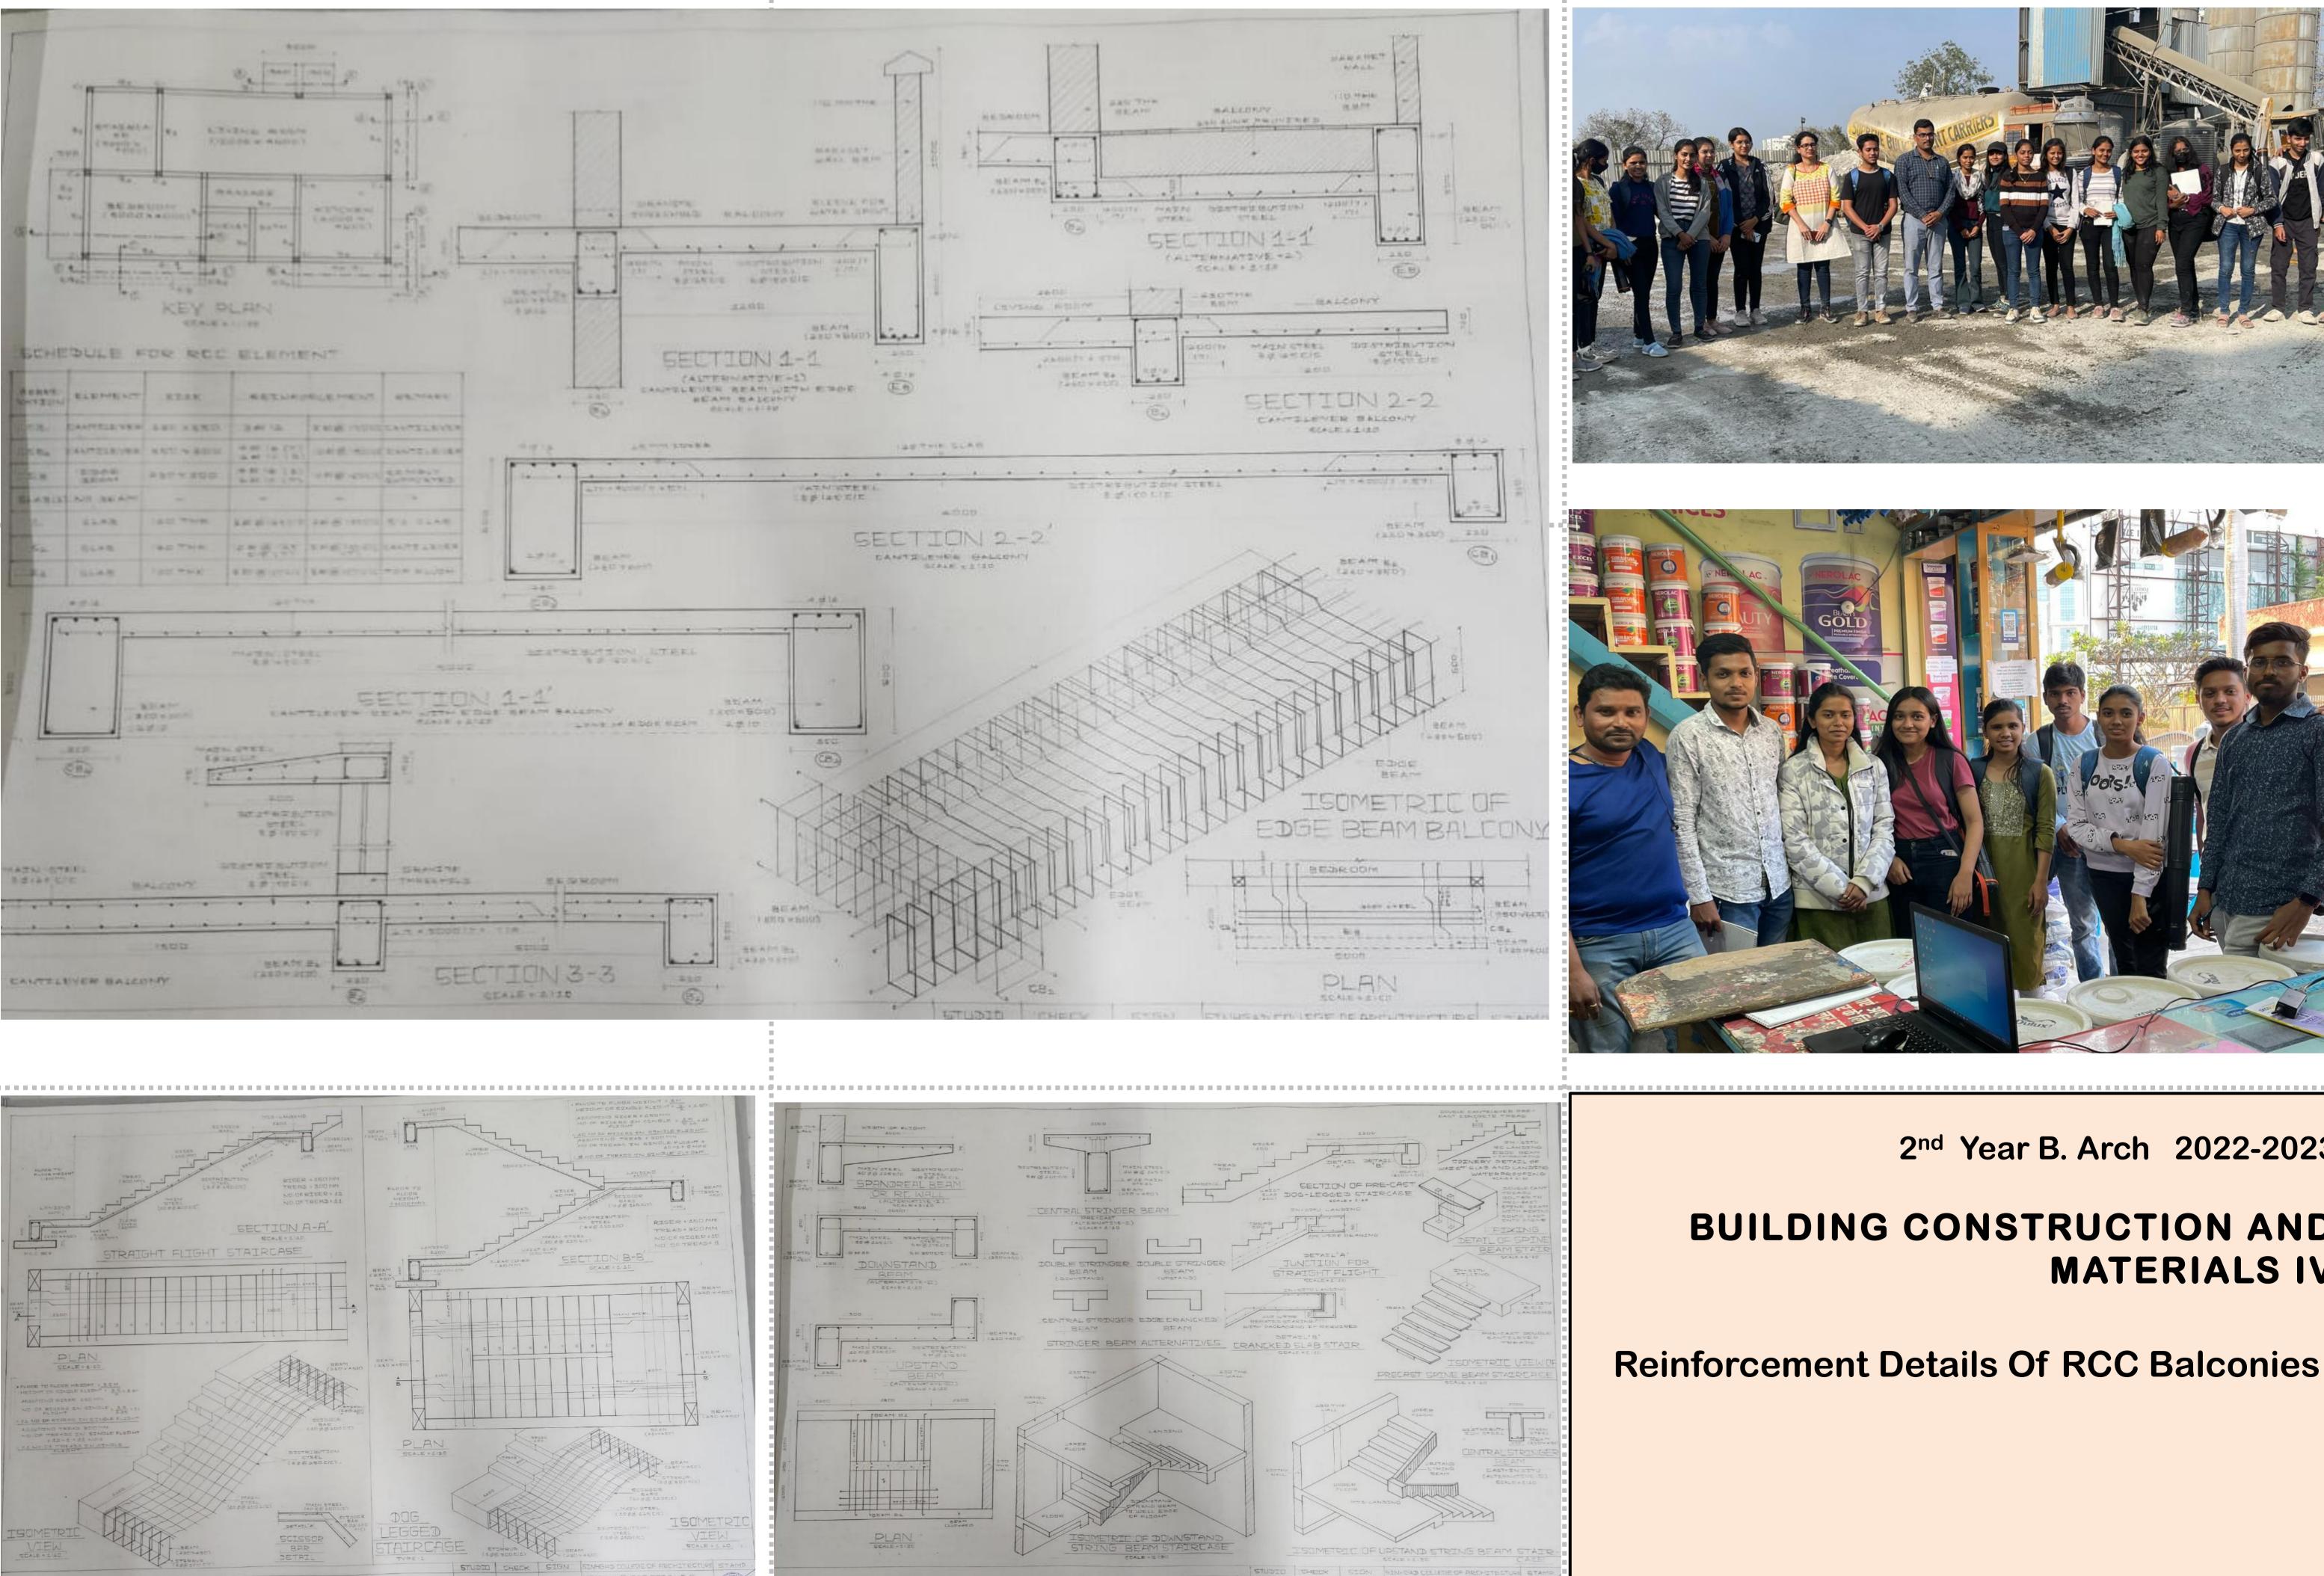

|                                                                                                                 |                         |                    |                                        |               |            | NO -16     |                             |                                                                                                                 |



### 2<sup>nd</sup> Year B. Arch 2022-2023

## **BUILDING CONSTRUCTION AND** MATERIALS III

### Introduction to RCC structures (Work below ground level and upto Plinth)





### **Reinforcement Details Of RCC Balconies**





### 2<sup>nd</sup> Year B. Arch 2022-2023

### **BUILDING CONSTRUCTION AND** MATERIALS IV







|                         | (HECK | SIGN DATE | SINHGAD COLLEGE OF ARCHITECTURE | STAMP                                 |
|-------------------------|-------|-----------|---------------------------------|---------------------------------------|
| THEON AT ROME - SECTION | Good  | 1         | NAME : KSHIRSAGAR PRERNA        | 100                                   |
|                         |       | tr.       | SUB : HOAC TT                   | (susseries)                           |
| SHOWING PORTIIO         | 1     | minist    | YEAR : S.Y. B.ARCH SEM : II     | and a second                          |
| AND ROTUNDA             |       |