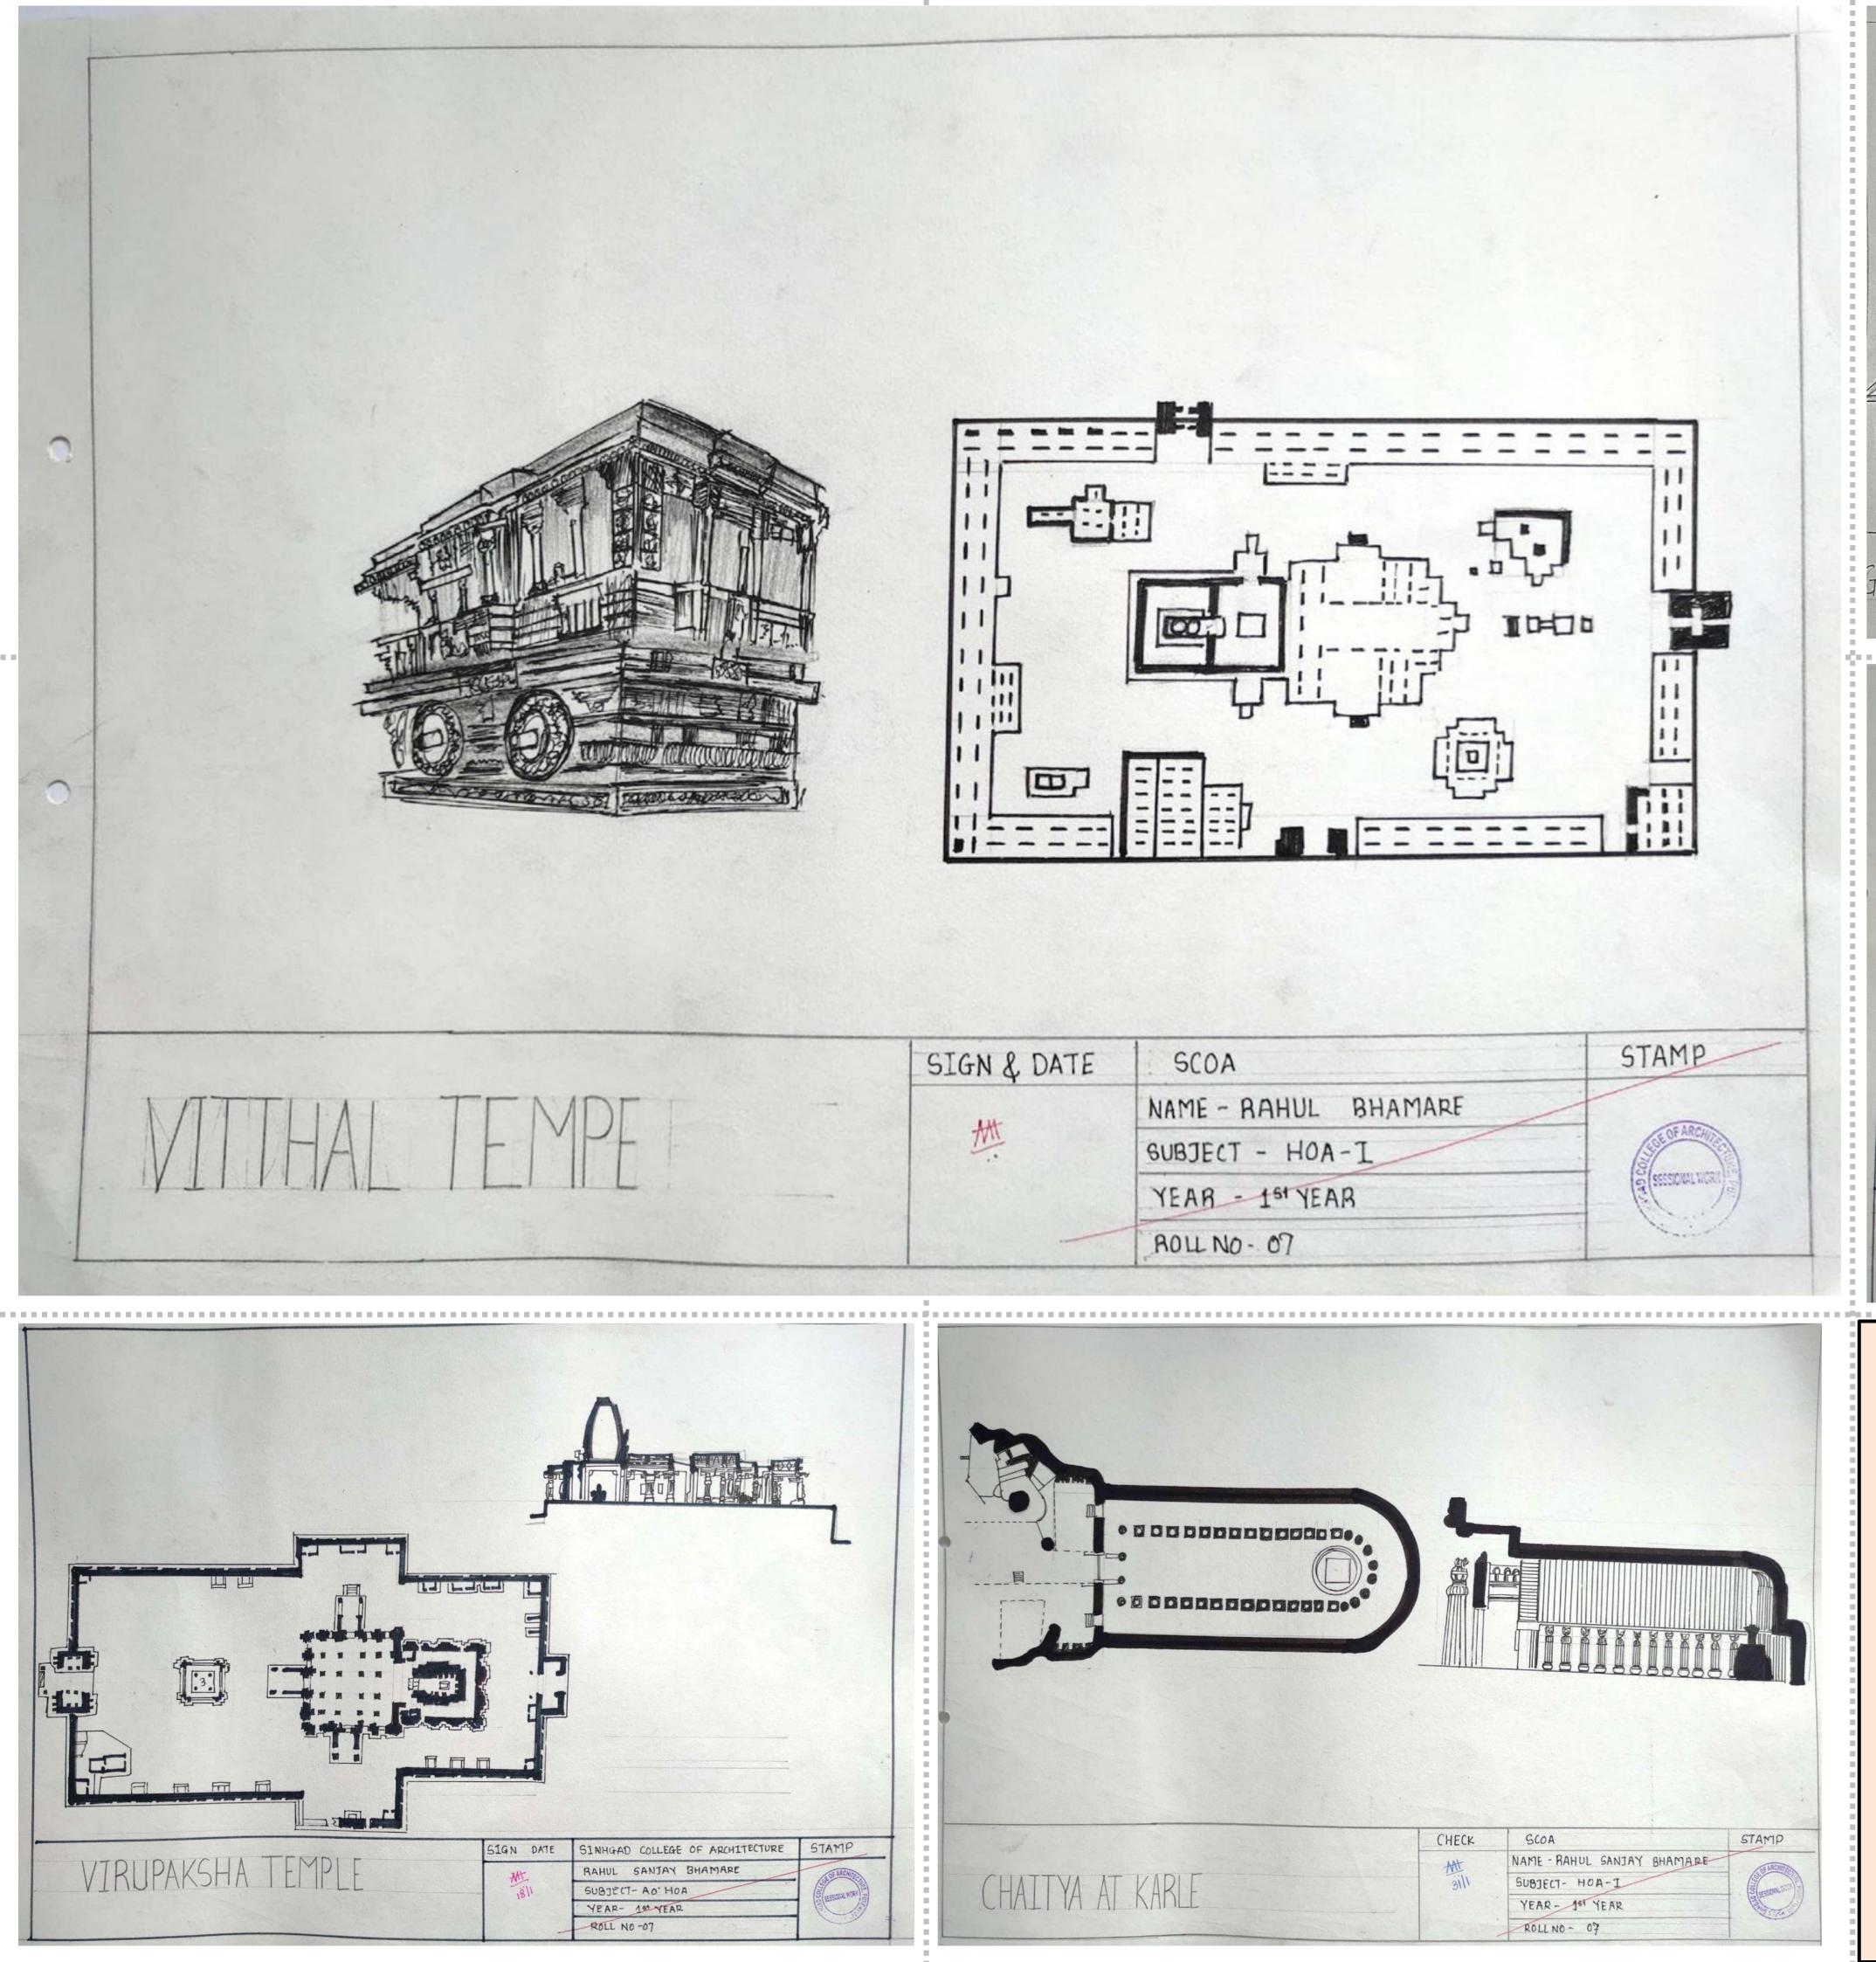

## **HISTORY OF ARCHITECTURE AND CULTURE I**

Student : Rahul Bhamare Faculty: Dr.Avani Topkar

HOUSE 13. VS AREA MOHENJO-DARO

ITTES OFFICE

NILE

A. MEMPHIS

NUBIA

LOWER