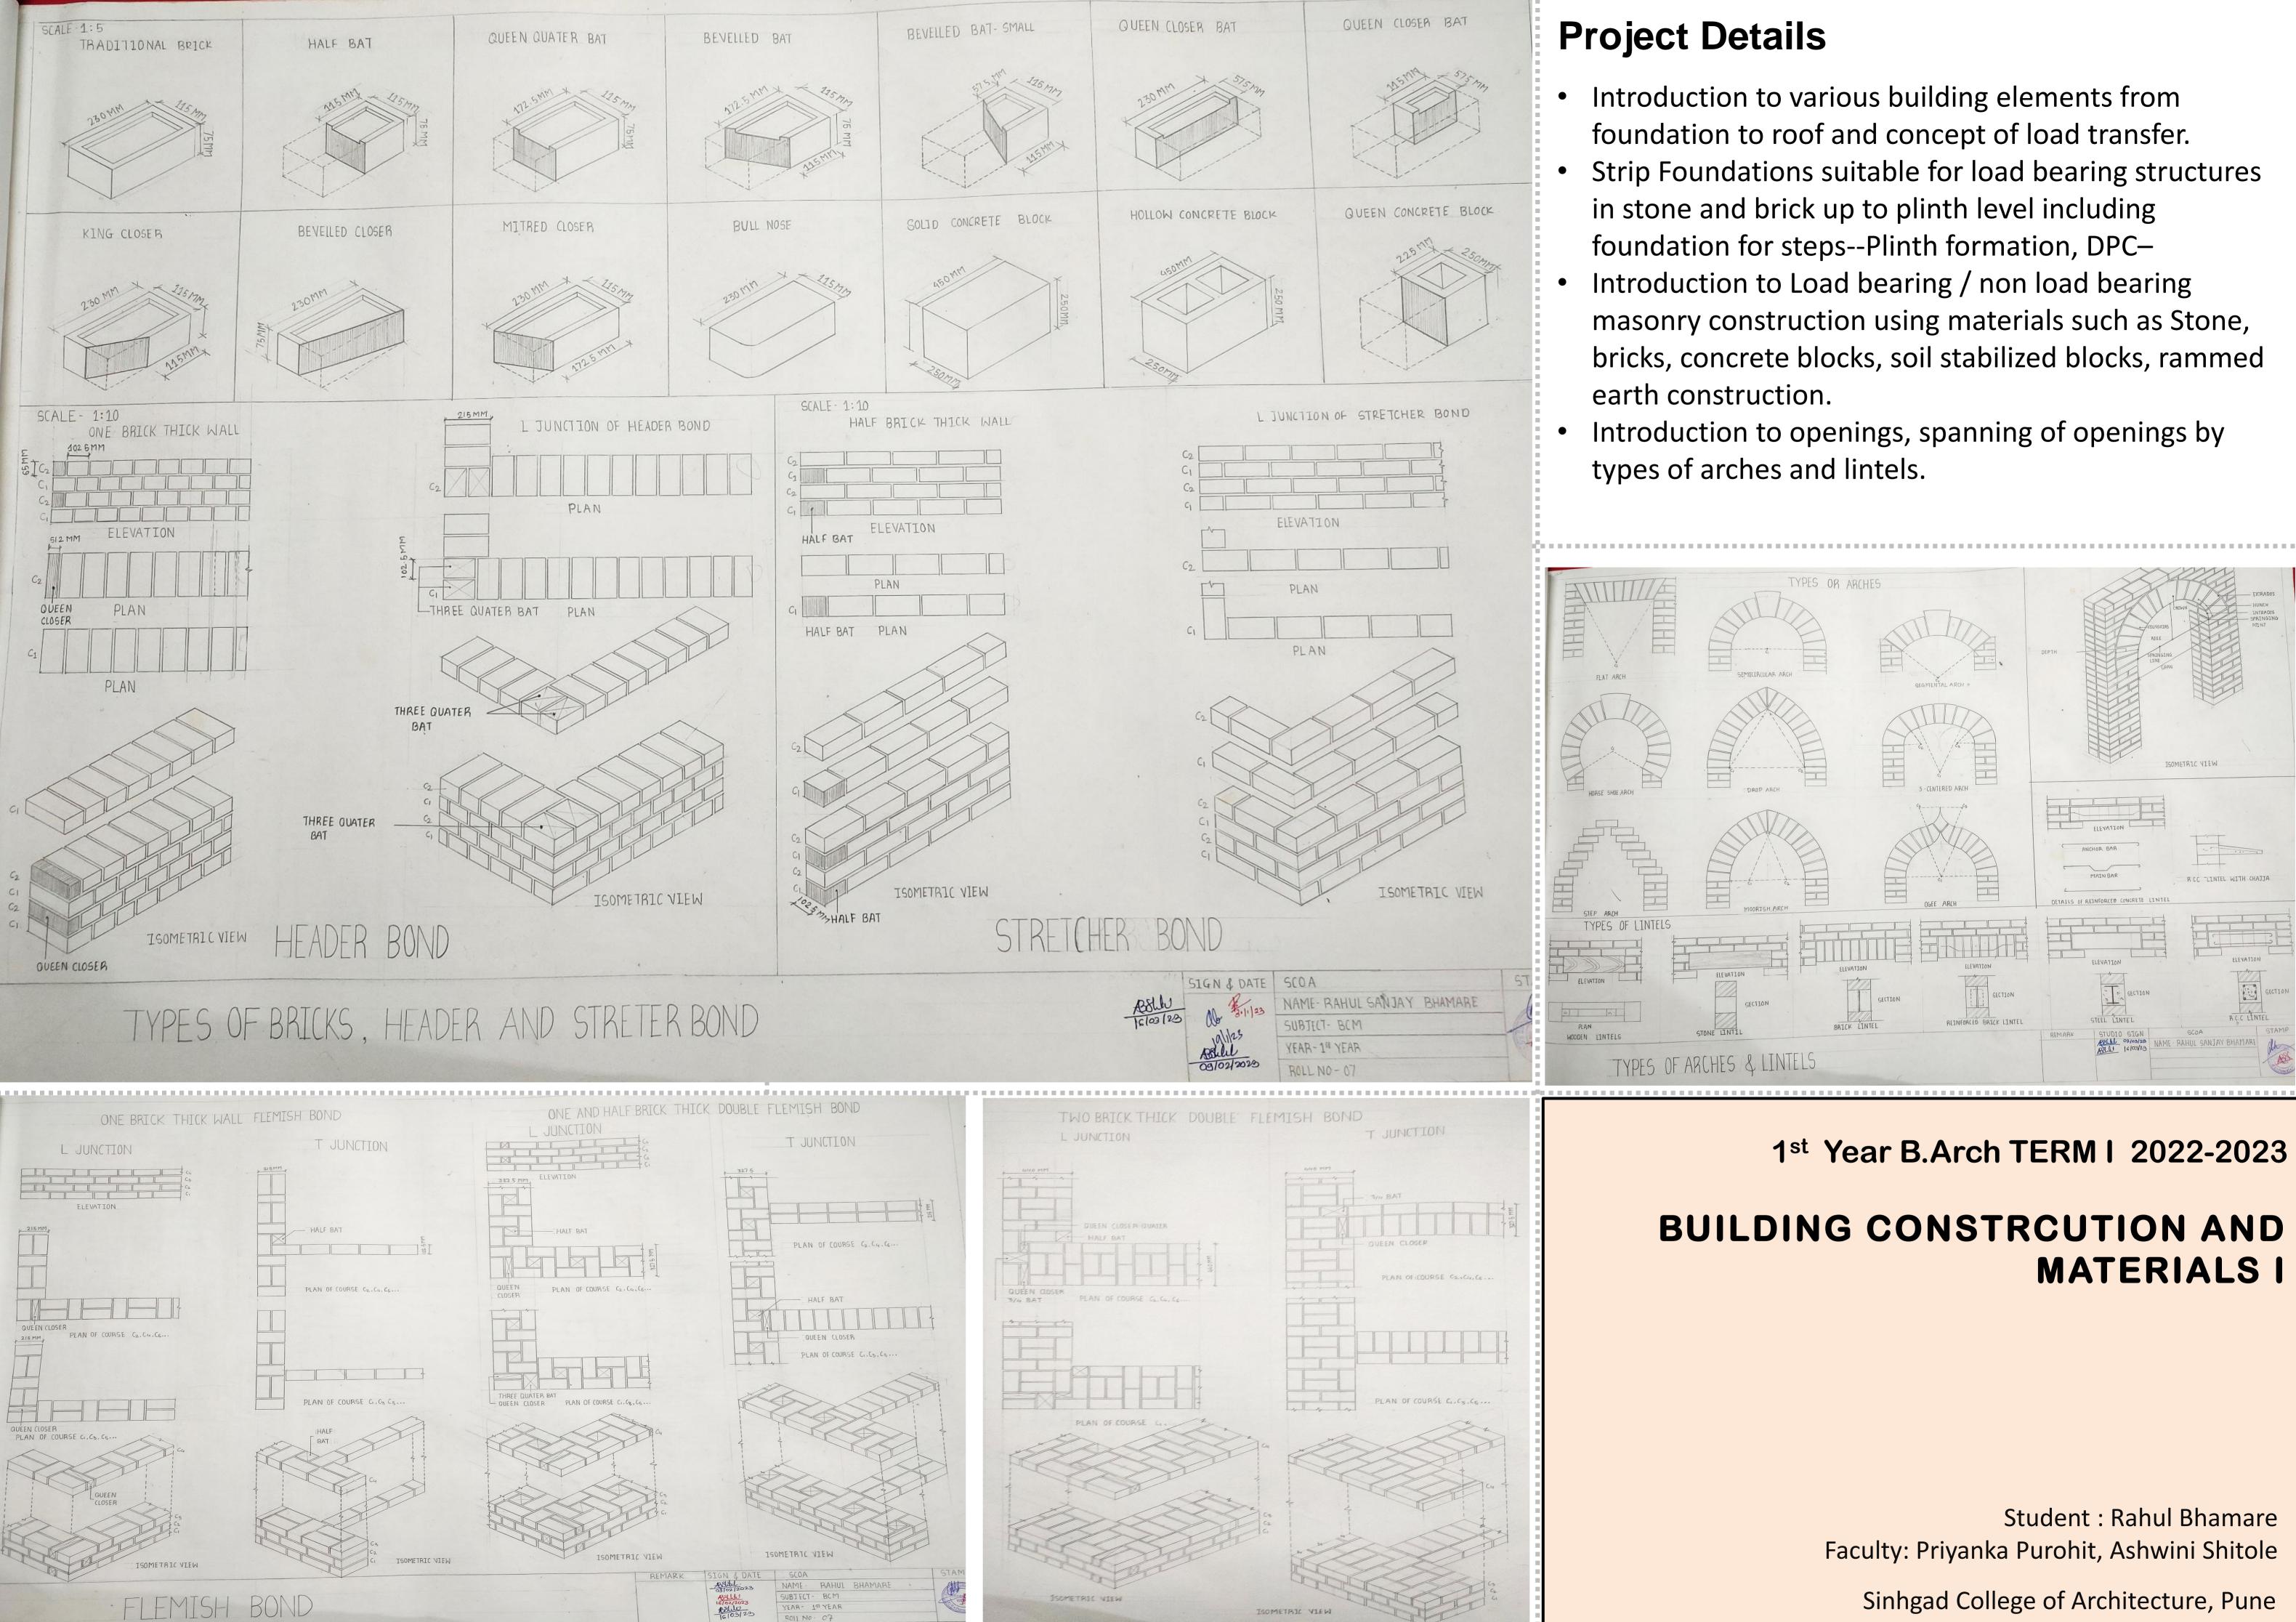

ted in Shrivardhan Taluka, Raigad district in the state of Maharashtra. By understanding the value of the village after a thorough study, it is concluded that besides farming and tourism, it is equally important to take serious conservation efforts wrt socio-culture, architecture, etc holding the authenticity of the place. A Tourist Centre focusing on the sustainable upliftment of the village is proposed by the students of First Year B.Arch. A small beach side shop outlet catering to the beach activities and quick snacks will be a part of the major project of the Tourist Centre.



NAME BAHUL SANJAY BHAMARE

# **Project Details**

### 1<sup>st</sup> Year B.Arch TERM I 2022-2023

# **ARCHITECTURAL DESIGN I**

Student : Rahul Bhamare Faculty: Kalpana Hadap, Avanti Kale, Vrushali Dhamne













### 1<sup>st</sup> Year B.Arch TERM | 2022-2023

## **HISTORY OF ARCHITECTURE AND CULTURE I**

Student : Rahul Bhamare Faculty: Dr.Avani Topkar



HOUSE 13. VS AREA MOHENJO-DARO

ITTES OFFICE





NILE

A. MEMPHIS

NUBIA

LOWER

### 1<sup>st</sup> Year B.Arch TERM I 2022-2023

## **HISTORY OF ARCHITECTURE AND CULTURE I**

Student : Himani Nanotkar Faculty: Priti Dhanwat



Innan and m

HOH

0

### ARCHITECTURE OF BUDDHIST ERA DESIGN:

• THE PILLARS HAD THREE PARTS: PROP, WHICH IS THE BASE WHICH IS BURIED INTO THE GROUND; THE SHAFT, THE MAIN BODY OF THE PILLAR WHICH IS POLISHED AND CHISELED; AND CAPITAL, THE HEAD OF THE PILLAR WHERE FIGURES OF ANIMALS ARE CARVED.

00000000000000000

. THE STUPA AT THE END OF THE CHAITYA HALL HAS AN UMBRELLA AT THE TOP. THIS UMBRELLA SUGGESTS ASSOCIA