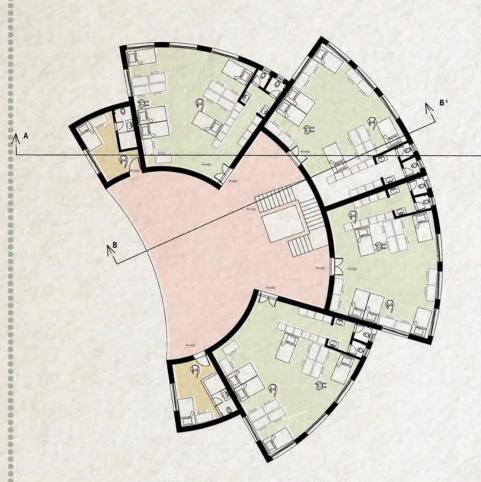

s



**Building details** 



Site views



a Que

. . . . . . . .

### **ECO RESORT AT GUJARAT**

### SITE DEVELOPEMENT

37

33

30

32

28

(26)

25

(38)

35

31

34

27

### LEGEND

1. ENTRY 2.PARKING 3.ADMIN 4.LIPRARY 5.ACADEMIC PLOCK A 6.ACADEMIC PLOCK P AND C 7.DROPOFF 8.HOSTEL 9.MULTIPURPOSE HALL 10.RESIDENTIAL QUARTER 11. YOGA 12.ELEMENT GARDEN 13. FOOTBALL GROUND 14.SWIMMING POOL 15.LOTUS POT 16.FOREST 17. JOGGING AND CYCLING TRACK 18.SPORTS ROOM 19. PLAY GROUNDS 20.AMPHITHEARTRE 21. TEXTURE GARDEN 22. POERSONALITY DEVELOPEMENT 23.ART VILLAGE 24.ROCK GARDEN 25.RAW LAND 26. OPEN EXHIBITION SPACE 27.FOREST 28.SCIENCE GARDEN 29.WOODLAND 30.CAFE 31.MEDICINE GARDEN 32. FLOWER GARDEN 33. BUTTERFLY GARDEN





# **RESIDENTIAL BLOCK**

### ALTERNATIVE UNCONVENTIONAL SCHOOL HOSTEL BLOCK



GROUND FLOOR PLAN



VIEW









CONNECTED OPEN SPACE



HOSTEL PRIVATE GARDEN



\_ LEVEL .EVE



VIEW

# HOSTEL BLOCK

# **ARCHITECTURAL DESIGN PROJECT**



### 5<sup>th</sup> Year B.Arch (D) TERM II 2022-2023

### Nirmiti, an alternative school in Nagpur