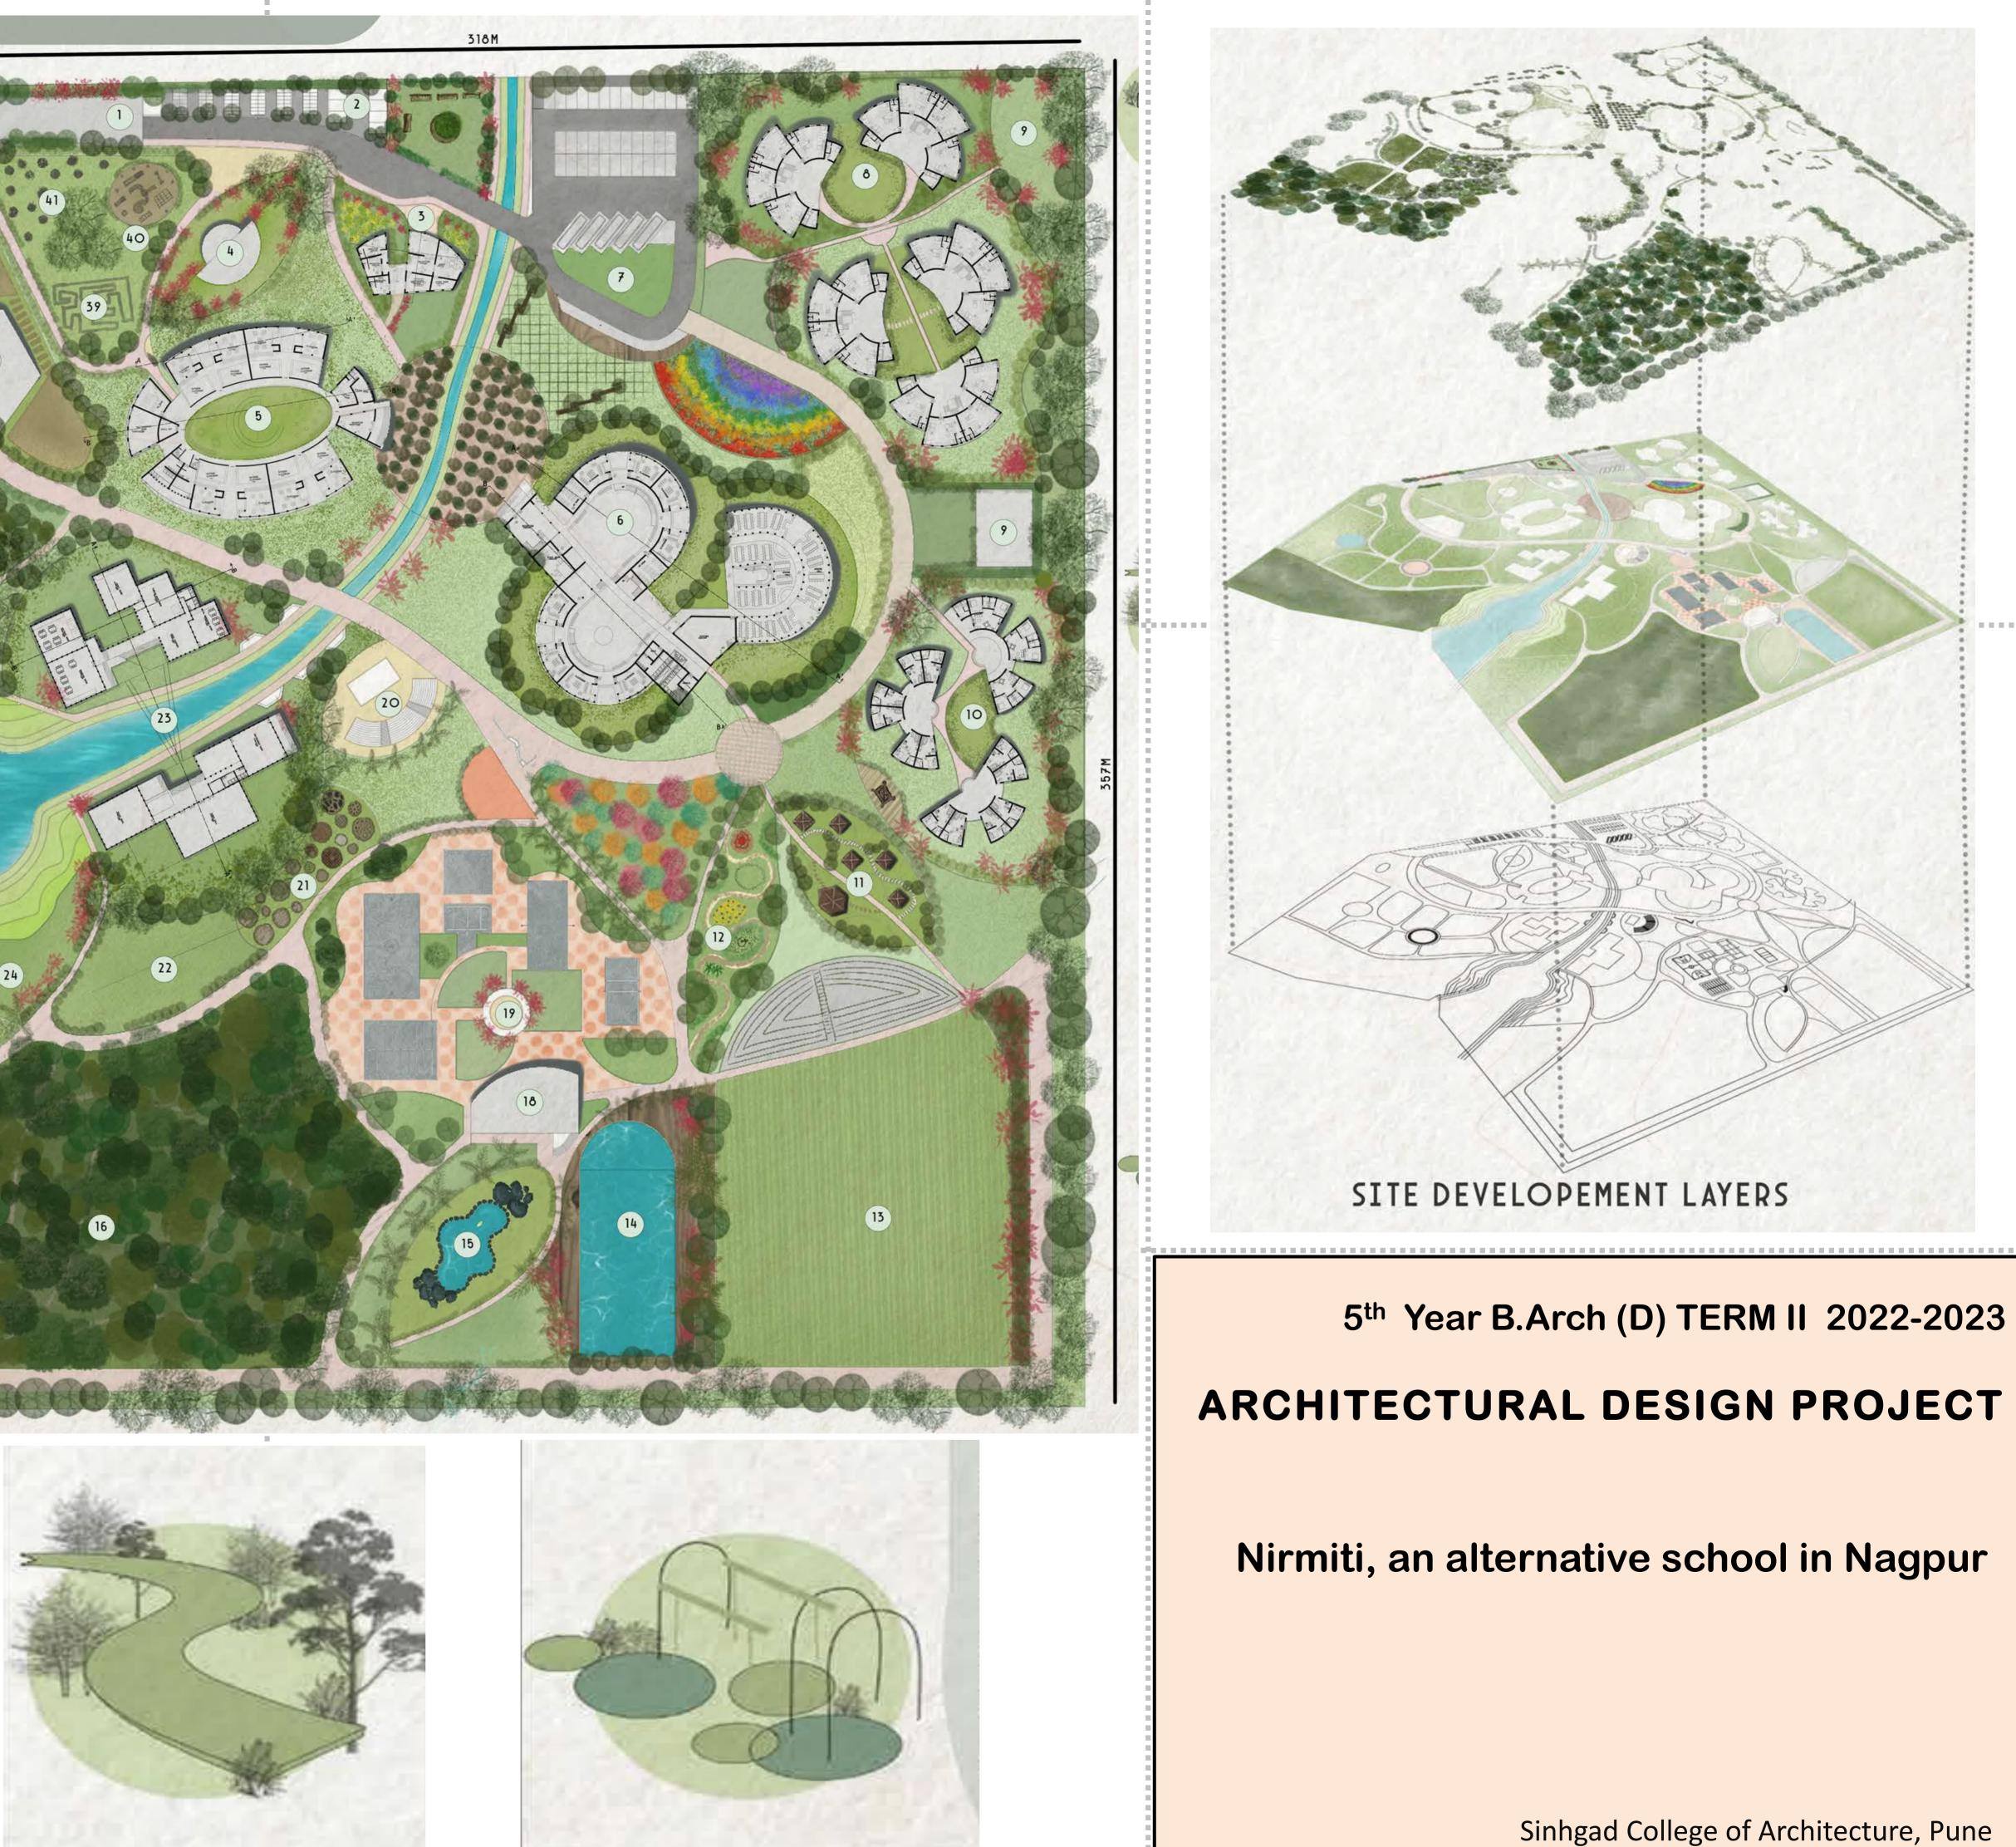

NTER AT GUREGHAR



### View of the site and the partial views of the structures



**Building details** 



Site views



a Que

. . . . . . . .

### **ECO RESORT AT GUJARAT**

### SITE DEVELOPEMENT

37

33

30

32

28

(26)

25

(38)

35

31

34

27

### LEGEND

1. ENTRY 2.PARKING 3.ADMIN 4.LIPRARY 5.ACADEMIC PLOCK A 6.ACADEMIC PLOCK P AND C 7.DROPOFF 8.HOSTEL 9.MULTIPURPOSE HALL 10.RESIDENTIAL QUARTER 11. YOGA 12.ELEMENT GARDEN 13. FOOTBALL GROUND 14.SWIMMING POOL 15.LOTUS POT 16.FOREST 17. JOGGING AND CYCLING TRACK 18.SPORTS ROOM 19. PLAY GROUNDS 20.AMPHITHEARTRE 21. TEXTURE GARDEN 22. POERSONALITY DEVELOPEMENT 23.ART VILLAGE 24.ROCK GARDEN 25.RAW LAND 26. OPEN EXHIBITION SPACE 27.FOREST 28.SCIENCE GARDEN 29.WOODLAND 30.CAFE 31.MEDICINE GARDEN 32. FLOWER GARDEN 33. BUTTERFLY GARDEN





# **RESIDENTIAL BLOCK**

### ALTERNATIVE UNCONVENTIONAL SCHOOL HOSTEL BLOCK



GROUND FLOOR PLAN



VIEW









CONNECTED OPEN SPACE



HOSTEL PRIVATE GARDEN



\_ LEVEL .EVE



VIEW

# HOSTEL BLOCK

# **ARCHITECTURAL DESIGN PROJECT**



### 5<sup>th</sup> Year B.Arch (D) TERM II 2022-2023

### Nirmiti, an alternative school in Nagpur