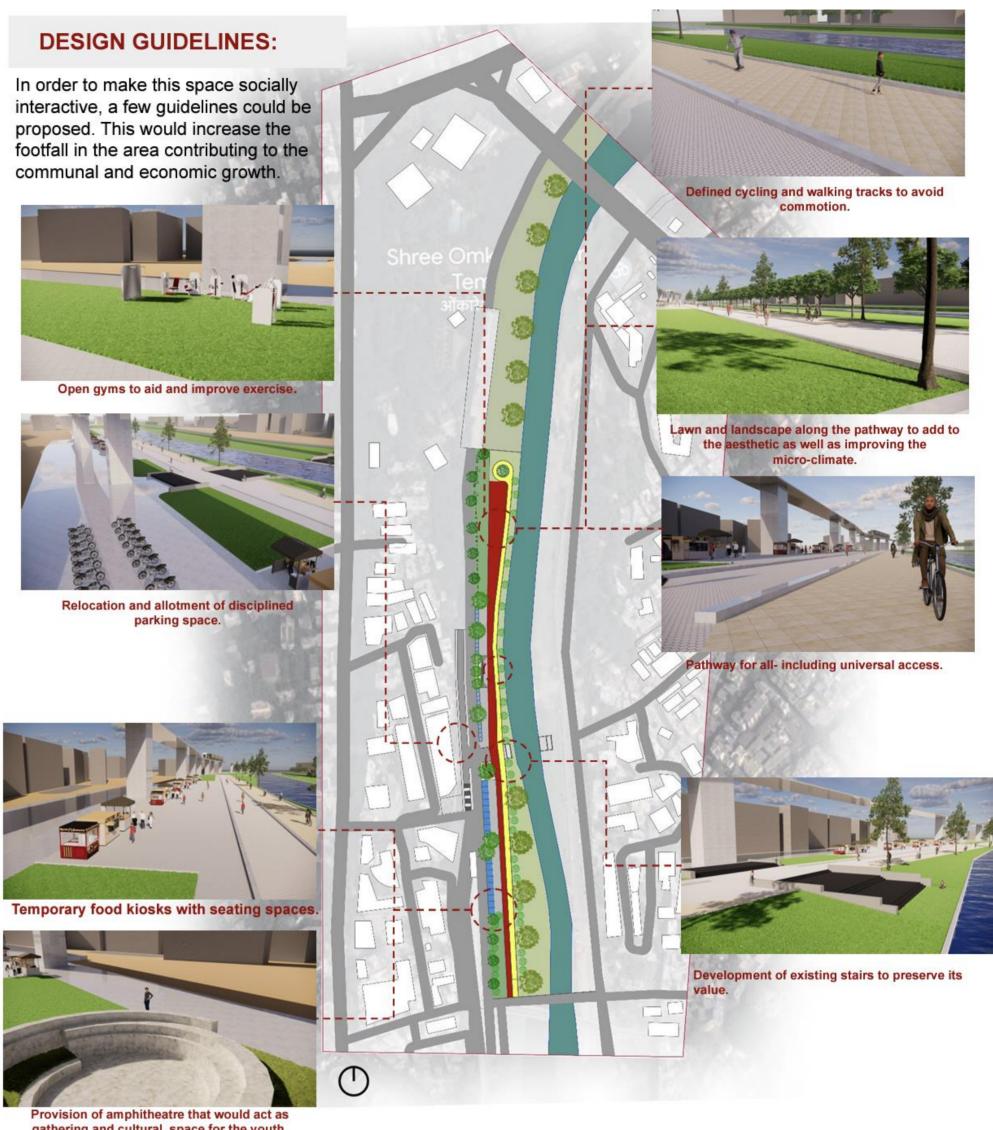

ti Minister Gajendra Shekhawat had declared that Pune's River Rejuvenation Project is aimed to be completed by 2025. The government also claim that the 44-km-long River Front Development Project will help to clean the Mula-Mutha rivers, and will develop the river banks to build creative public spaces.



### No traffic control leading to accidents





Deccan Gymkhana Metro Station

Chh. Sambhaji Udyan **Metro Station** 

### **DEVELOPMENT STRATEGIES**

Defining the pathways and segregating them as per activities.

 Rethinking the current parking and developing the entrance to eliminate the current safety issues

Allotment for a special area for animals and defining their circulation pattern.

Providing a connecting staircase to the above metro station- to invite people into the space.







### **CURRENT URBAN ISSUES ABOUT RIVERFRONT DEVELOPMENT IN INDIA**

Punekars largely unimpressed by the ambitious River Front Development Project worth Rs 1450 Cr, here's why

Pune's River Rejuvenation Project is aimed to be completed by 2025 Photo: Mirror New Burnets Explained: What is 'Arth Ganga', the govt's new model for the river's sustainable development?



Boats docked along the banks of the Ganga river after a rise in the water level of the river following monsoon rains, at Sangam in Prayagraj, Saturday, Aug. 20, 2022. (PTI Photo)

PM Modi first introduced the concept during the first National Ganga Council meeting in Kanpur in 2019, where he urged for a shift from Namami Gange, the Union Government's flagship project to clean the Ganga, to the model of Arth Ganga. The latter