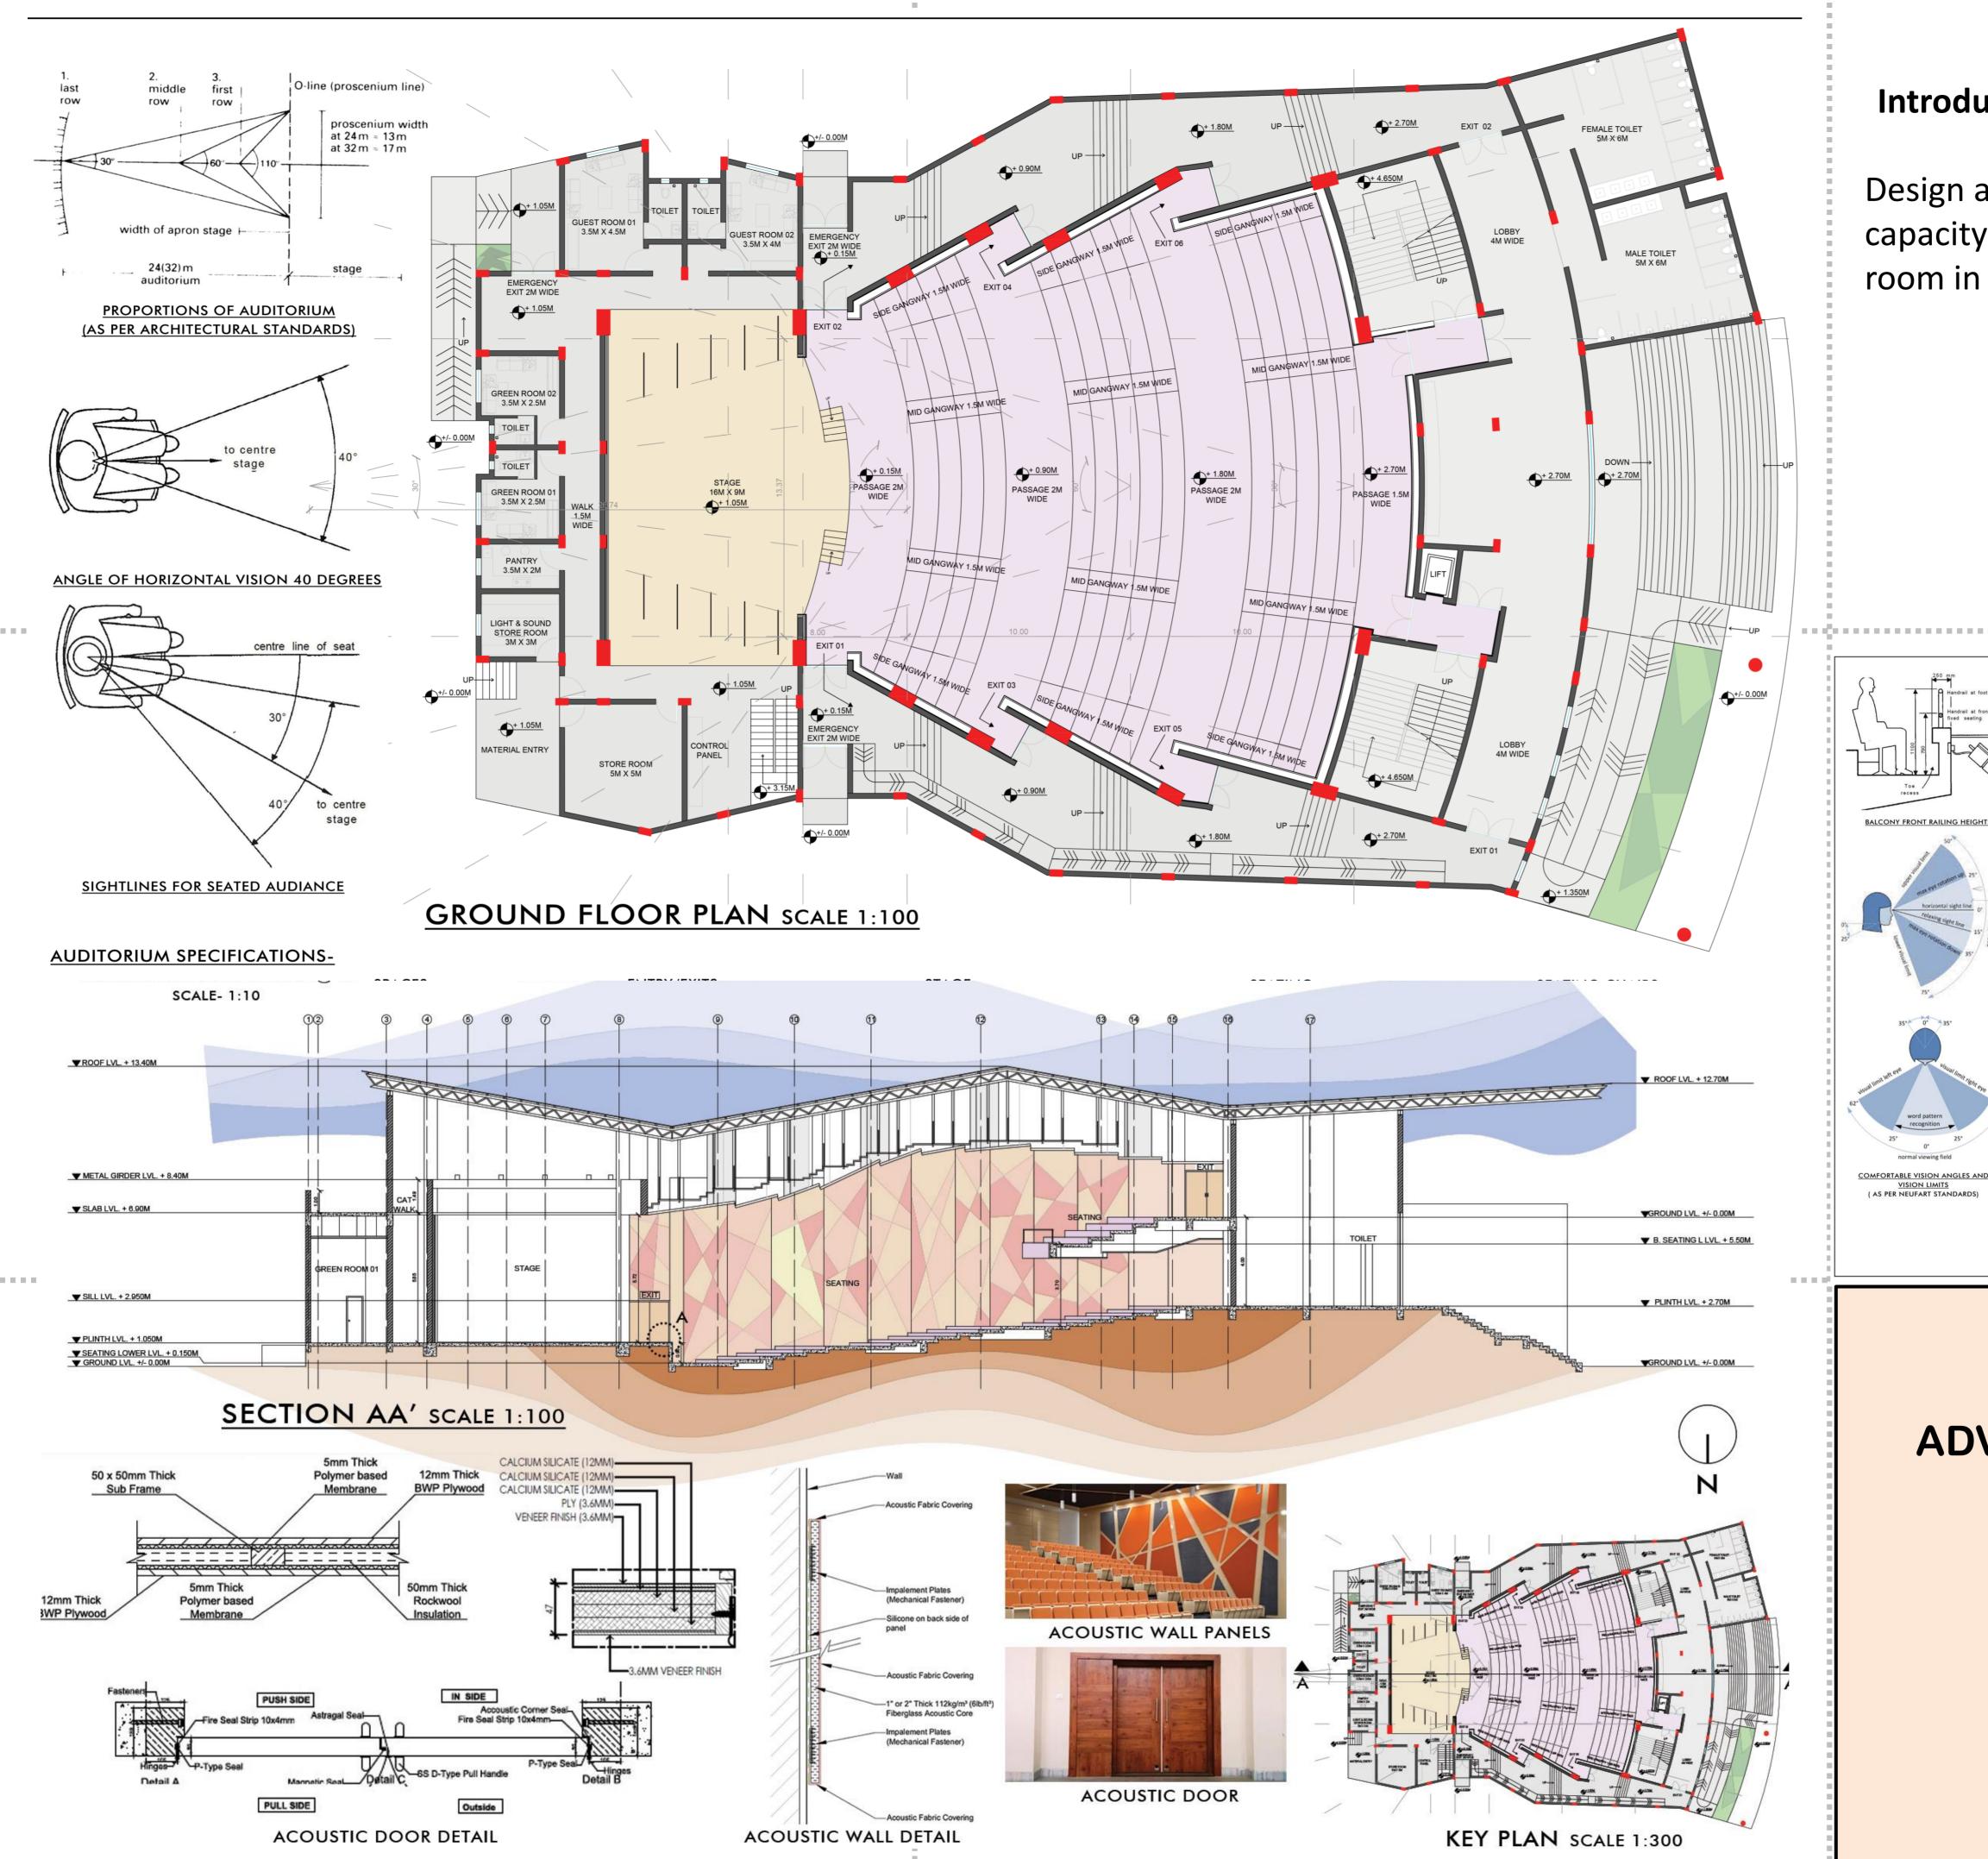

based on the 7 parameters – Physical,social,economy,ecology,infrastructure, environment,institutinal aspects.

The students were expected to make a base map in the pretour report based on the secondary data which was collected through the authentic secondary sources. They carried out primary survey during the study tour to check the authenticity of the secondary data . Problem and potential identification was the next step in design process which finally led to the proposals and architectural interventions for the city of Indore.

# + 1 1 1 1 1 1 A





PROVIDING NORTH LIGHTING SKYLIGHT AND PLANNING GALLERIES IN A WAY THAT THERE IS AN ELEMENT OF SURPRISE.



4<sup>th</sup> Year B.Arch 2022-2023

# **ARCHITECTURAL DESIGN VII**

## **URBAN DESIGN, INDORE**





## **URBAN DESIGN, INDORE**



### Introduction:

Design and construction of Auditorium (minimum capacity 350 with provision of a balcony and projector room in case of multiplex) along with required services.

# **Project Details**



### 4<sup>th</sup> Year B.Arch 2022-2023

## **ADVANCED BUILDING CONSTRUCTION** AND SERVICES II

Auditoriums

- Madurai is located in southeastern India, on the banks of a river vaigai. It is one of the 30 districts in Tamilnadu. In fact, the city serves as the district headquarters of the state. the geographical location of Madhurai is 9.91 N 78.1 E. It is located at an altitude of 100.58 meters above sea level.
- Madhurai one of the ancient cities of south India is also the Thrid largest in the state of Tamilnadu.
- A pre-urban nucleus around the Sri Meenakshi Amman temple was responsi