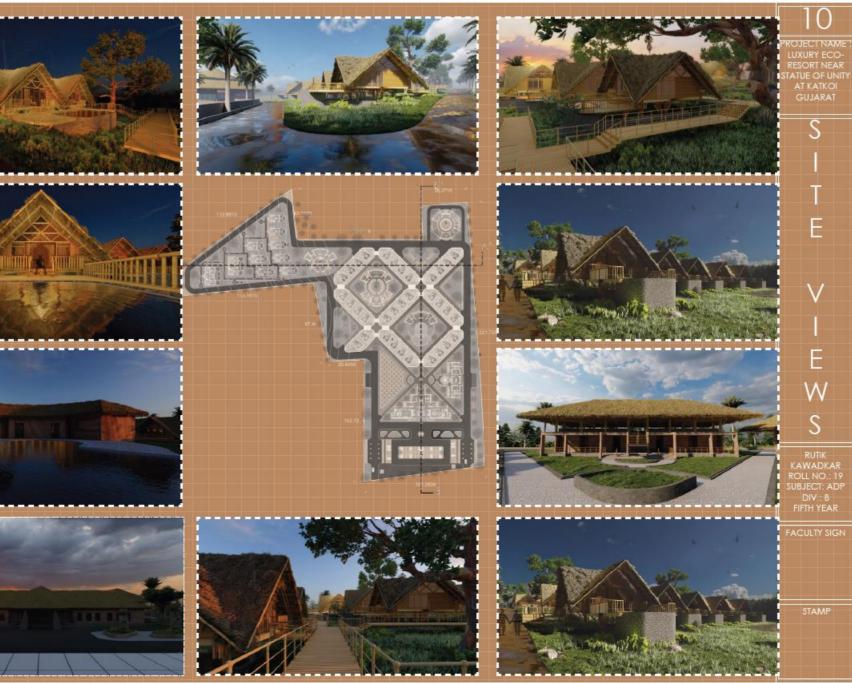

CHECK SIGN DATE SINHGAD COLLEGE OF ARCHITECTURE, PUNE. STAMP TURNING TORSO mc: GADEI GHISAD Ku 20/3/2 bject : BASIA PESIGN \$)10

SITE ANALYSIS

Diveagar is a village located in Shrivardhan Taluka, Raigad district in the state of Maharashtra. By understanding the value of the village after a thorough study, it is concluded that besides farming and tourism, it is equally important to take serious conservation efforts wrt socio-culture, architecture, etc holding the authenticity of the place. A Tourist Centre focusing on the sustainable upliftment of the village is proposed by the students of First Year B.Arch. A small beach side shop outlet catering to the beach activities and quick snacks will be a part of the major project of the Tourist Centre.