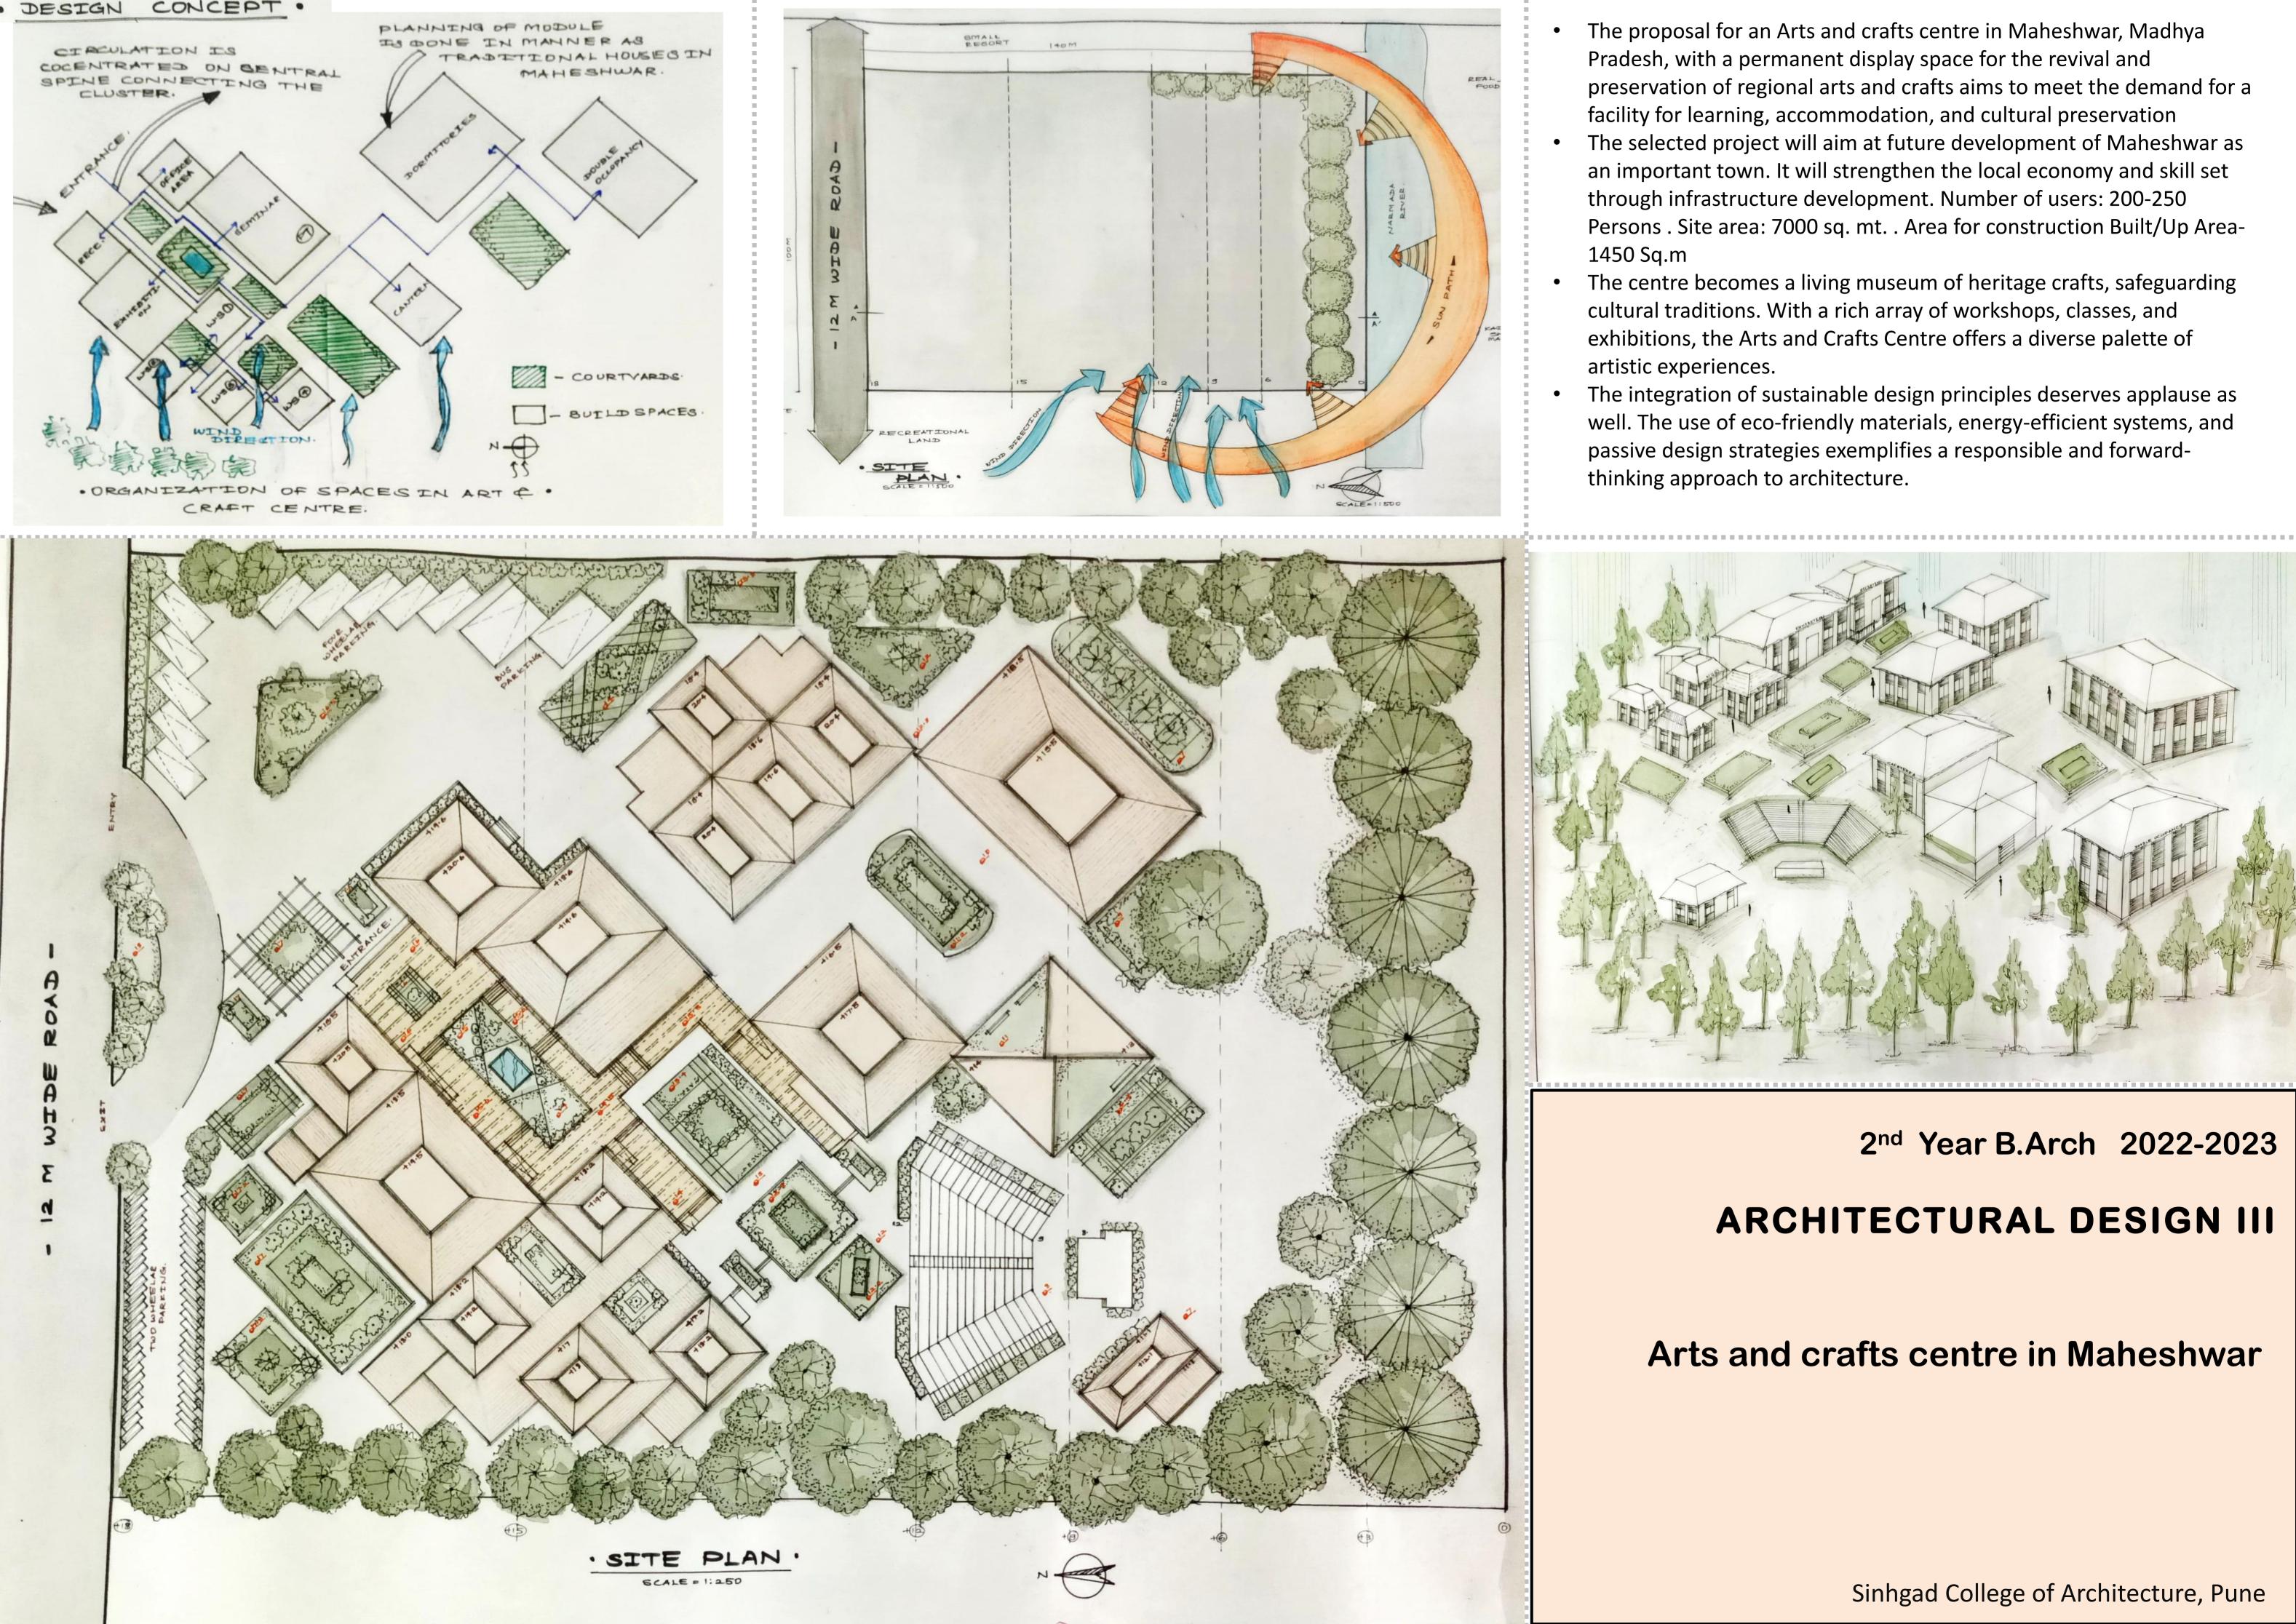

# **Project Details**

### 1<sup>st</sup> Year B.Arch TERM I 2022-2023

# **ARCHITECTURAL DESIGN I**

Student : Rahul Bhamare Faculty: Kalpana Hadap, Avanti Kale, Vrushali Dhamne