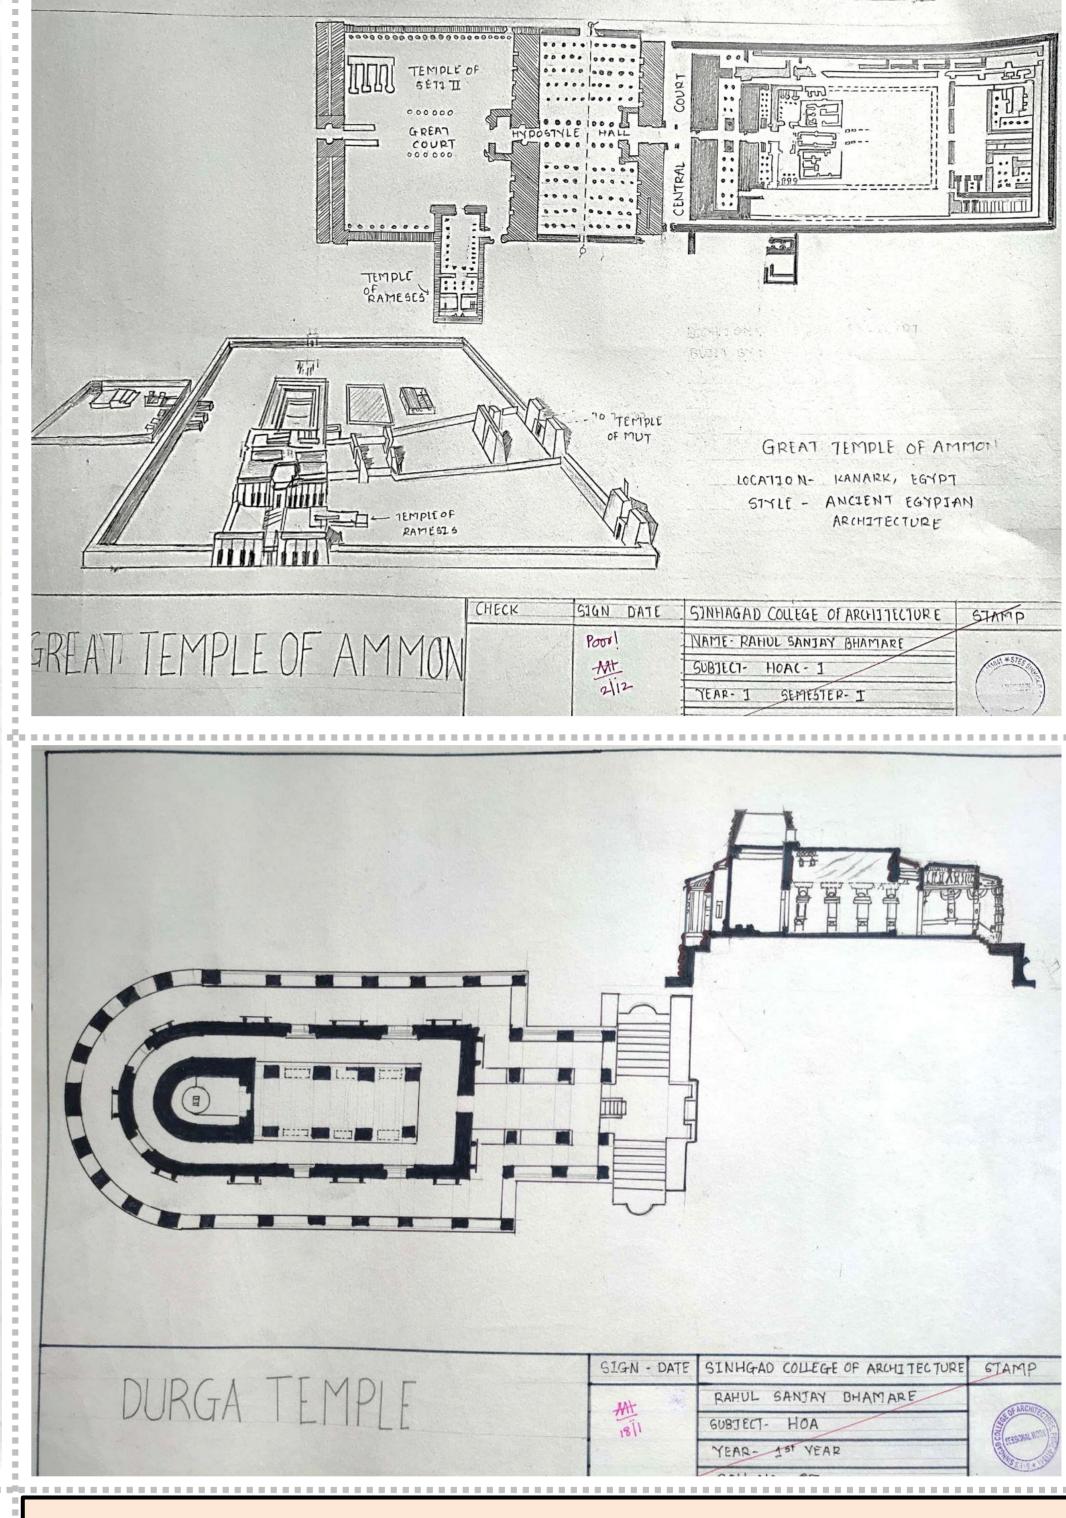

## **HISTORY OF ARCHITECTURE AND CULTURE I**

Student : Rahul Bhamare Faculty: Dr.Avani Topkar

HOUSE 13. VS AREA MOHENJO-DARO

ITTES OFFICE

NILE

A. MEMPHIS

NUBIA

LOWER