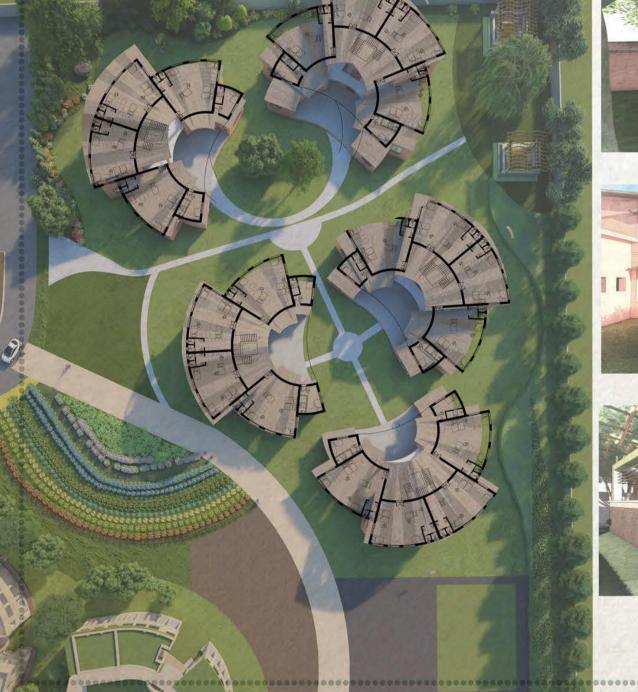

CHECK SIGN DATE SINHGAD COLLEGE OF ARCHITECTURE, PUNE. STAMP TURNING TORSO mc: GADEI GHISAD Ku 20/3/2 bject : BASIA PESIGN \$)10

SITE ANALYSIS

Diveagar is a village located in Shrivardhan Taluka, Raigad district in the state of Maharashtra. By understanding the value of the village after a thorough study, it is concluded that besides farming and tourism, it is equally important to take serious conservation efforts wrt socio-culture, architecture, etc holding the authenticity of the place. A Tourist Centre focusing on the sustainable upliftment of the village is proposed by the students of First Year B.Arch. A small beach side shop outlet catering to the beach activities and quick snacks will be a part of the major project of the Tourist Centre.