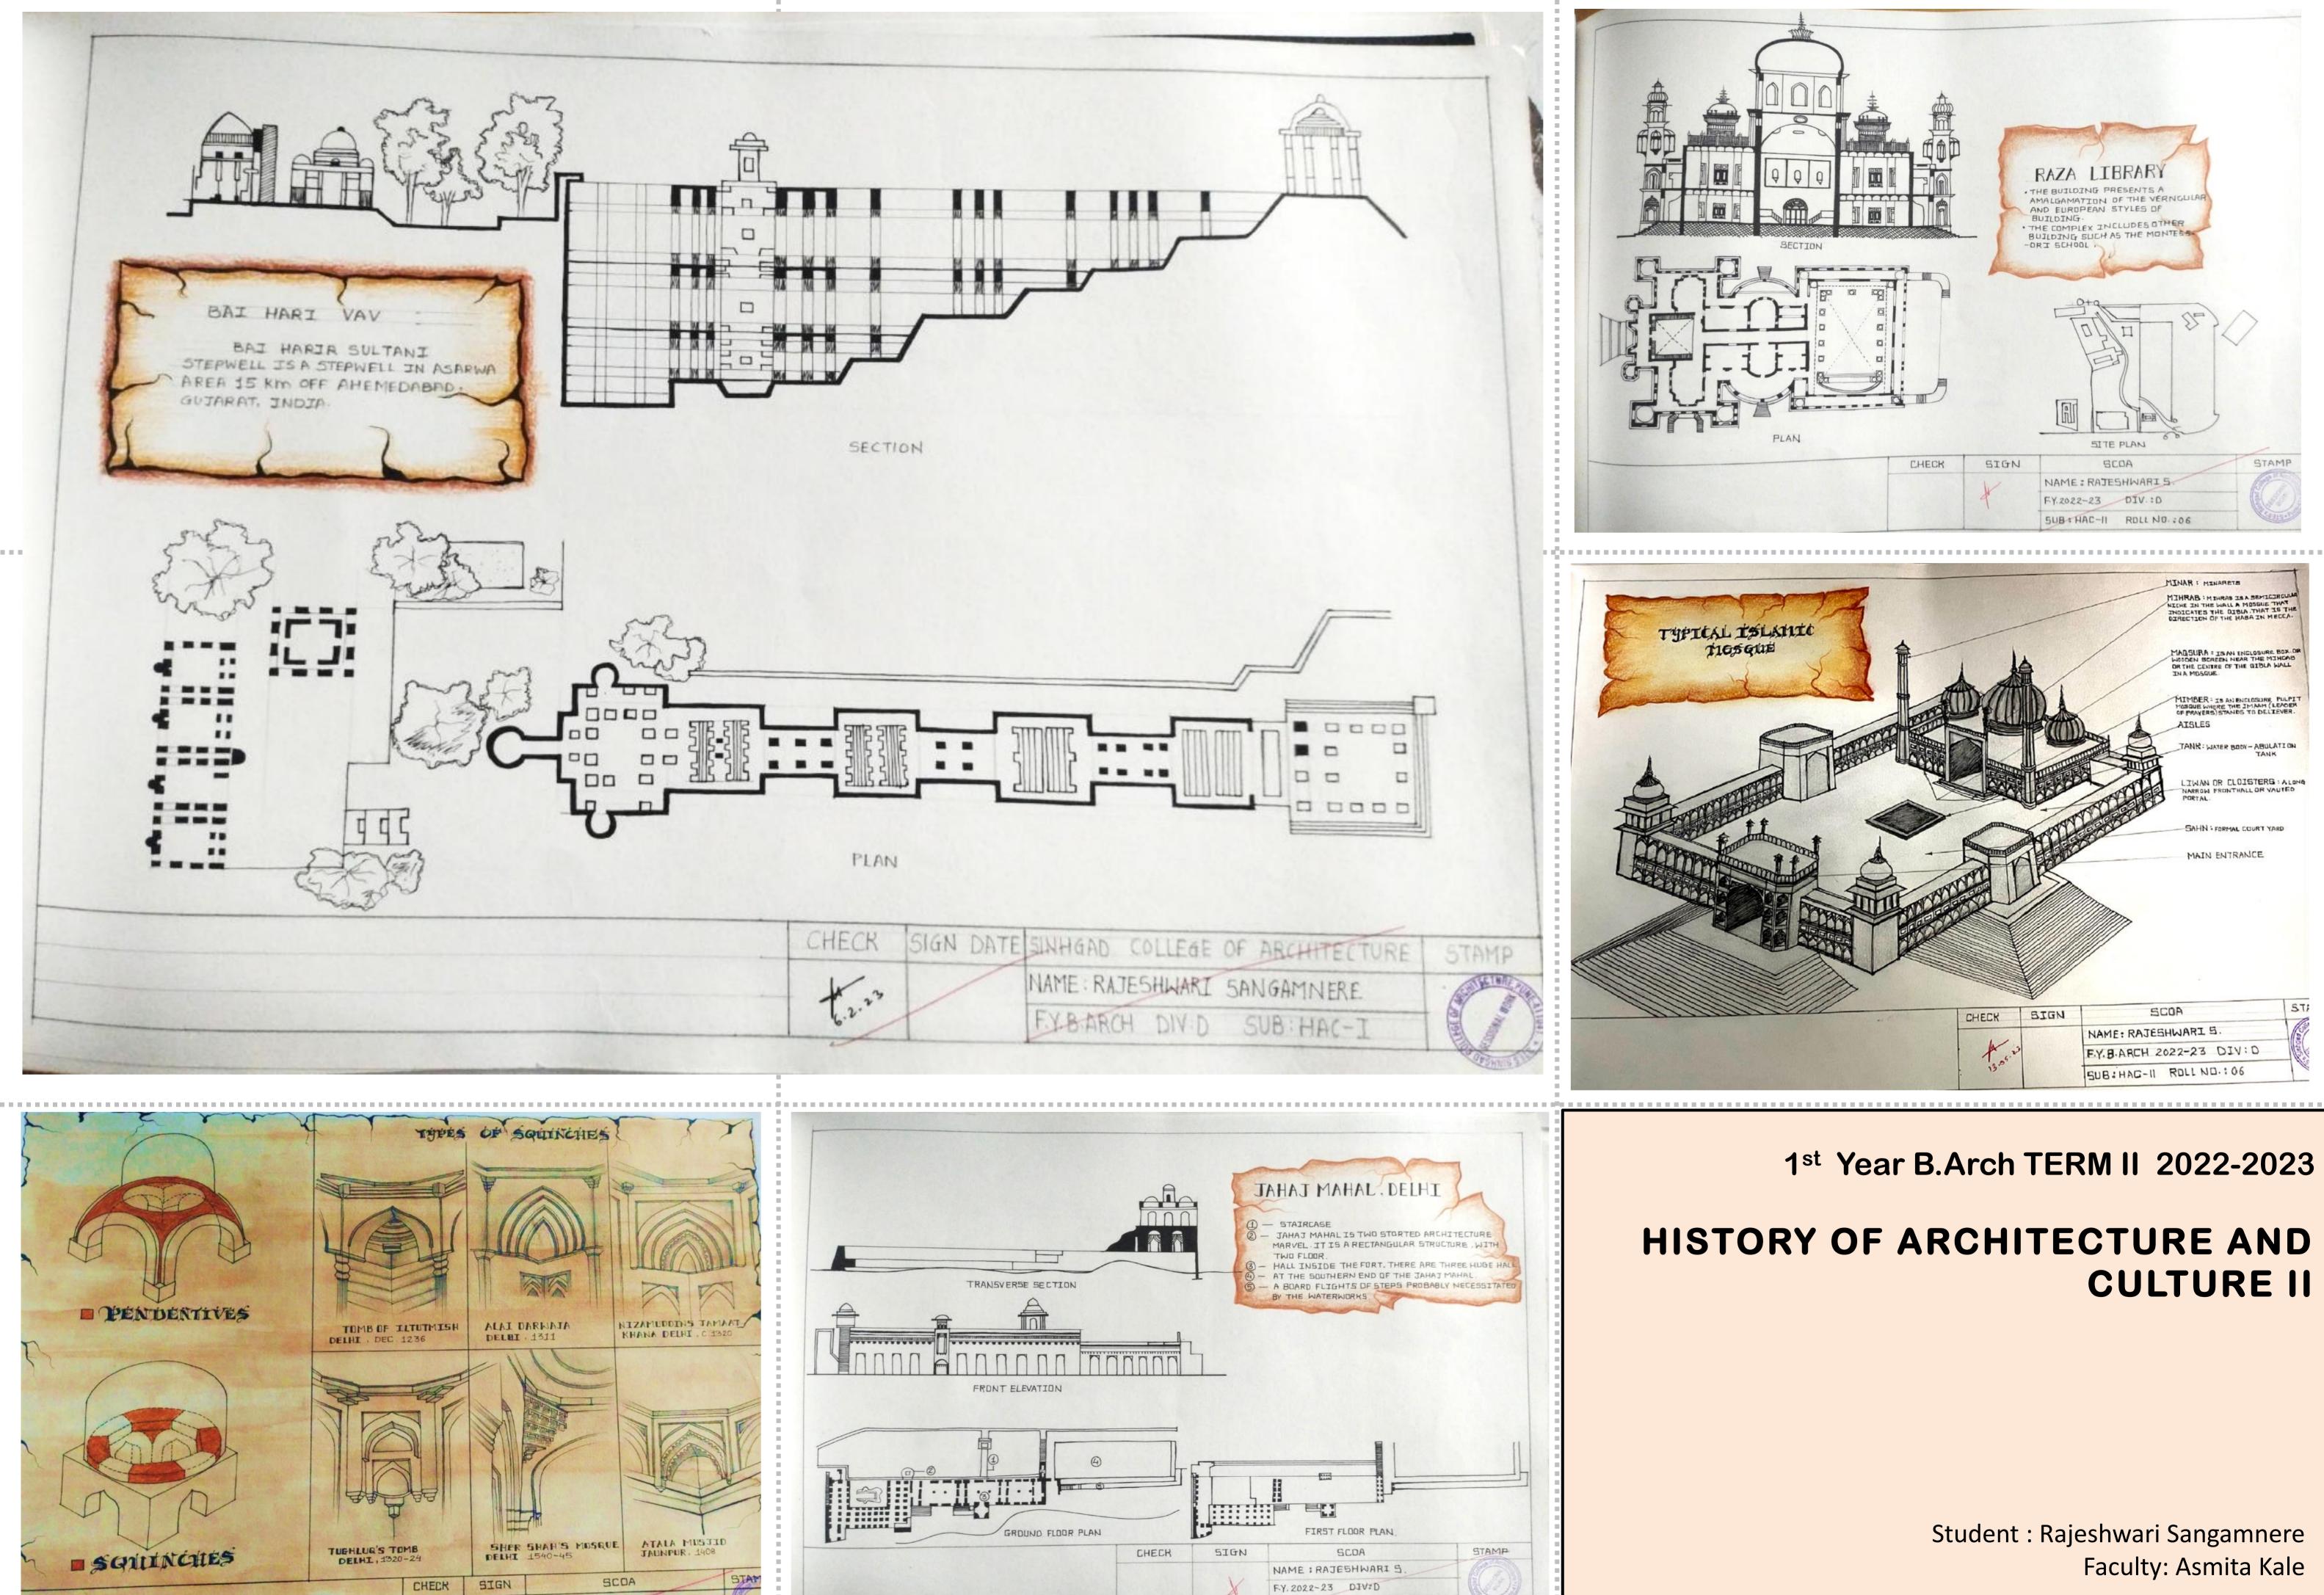

- Stepwells may be considered to be storage and irrigation tanks, generally used to fulfill the need of water, thereby eliminating the fluctuations in the availability of water.
- A basic difference between stepwell and traditionally made wells is that stepwells are provided with additional stairs so that it will be easier for people to reach to the ground water level.
- Stepwells are referred with difference names in different regions of India :
  - Hindi : Bawadi [बावडी] Or Baoli [बावली].

9

- Marathi : Barav [बारव].
- Gujarati : Vaav [वाव].

2023/08/07 18:05