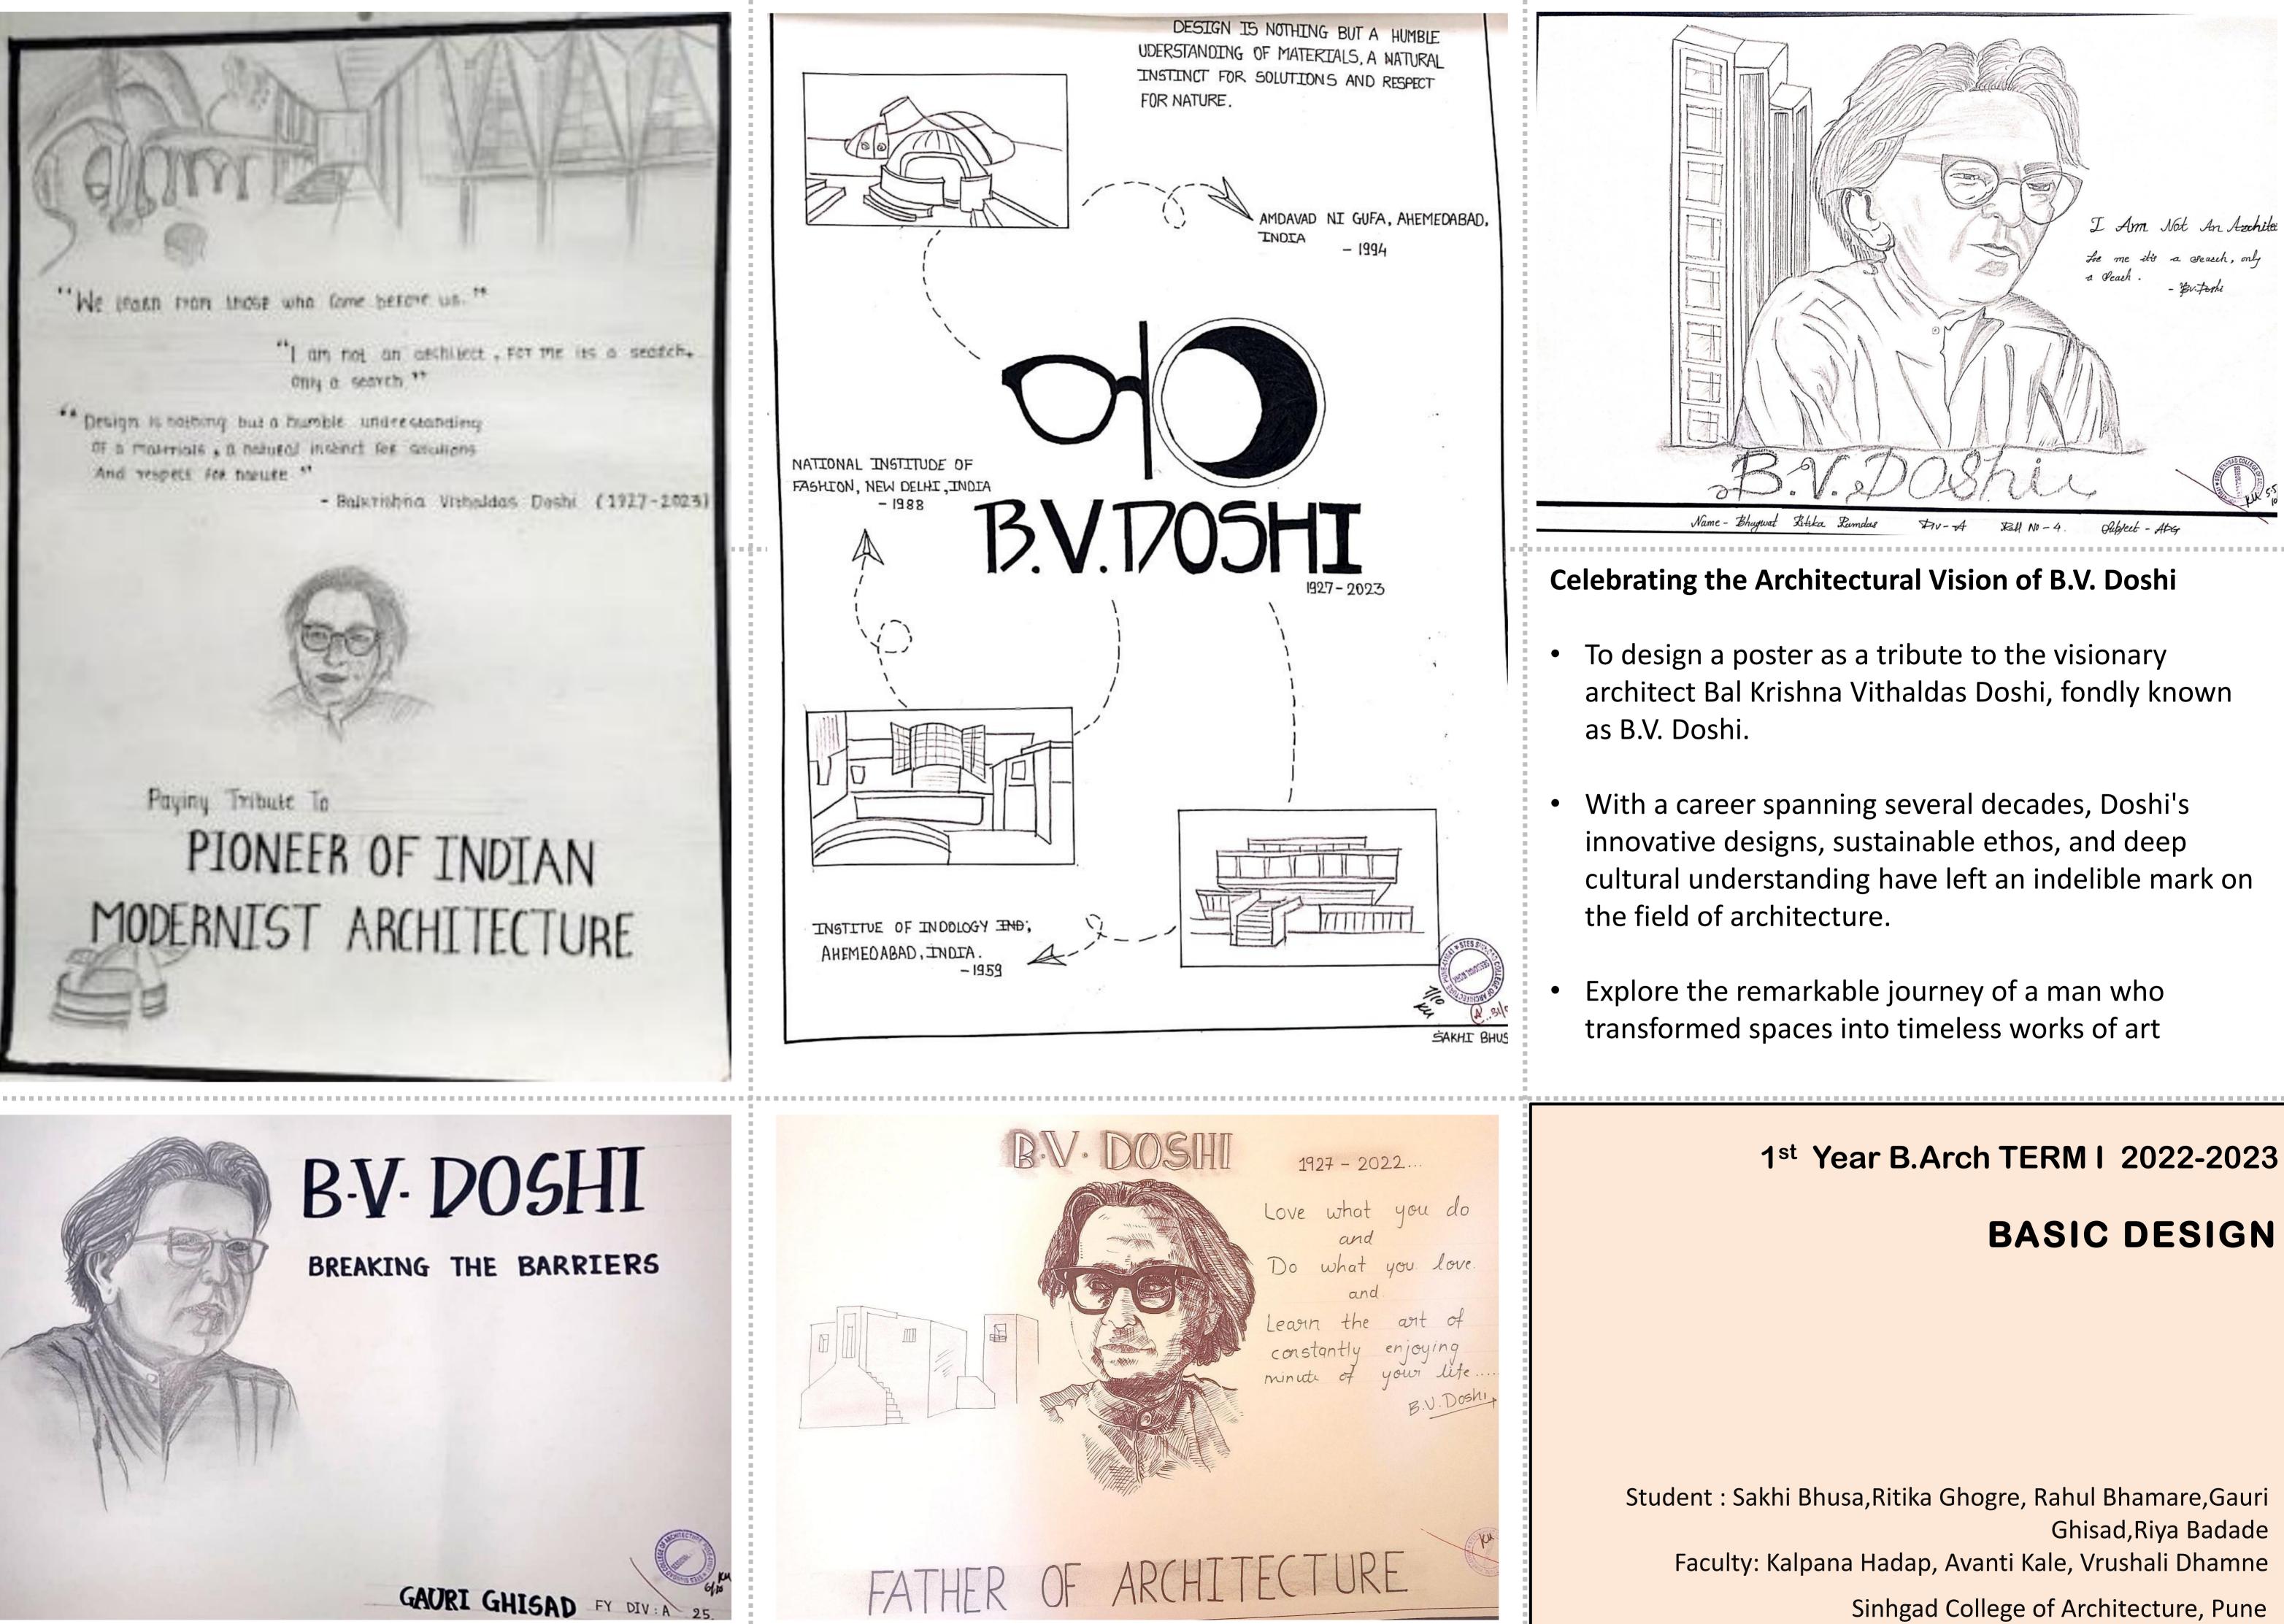

## **BASIC DESIGN**

Student : Rahul Bhamare Faculty: Kalpana Hadap, Avanti Kale, Vrushali Dhamne

ame : GAURI, GHISAD

bubject : BASIC PESIGN

Year: 40 Roll No. : 25

La 20/3/23

OFFICIAL NAME - THE TURNING TORSO LOCATION OPENED ARCHITECT . FORM 15 MADE UP OF 9 CUBES, EACH INDIVIDUAL CUBE CONTAINING FIVE STORIES. . TWISIG TO' DEGREES FROM THE GROUND LEVEL TO TOP FLOOR . NINE STACKED PENTAGONS THAT THIST RELATATVE TO EACH OTHER -WAS THE WORID'S FIRST TWILGTING TOWER . TO CONSTRUCT THE STRUCTURE WITH THIS FORM AND STRUCTURE SUPPORT, HE CAME

CHECK SIGN DATE SINHGAD COLLEGE OF ARCHITECTURE, PUNE. STAMP TURNING TORSO mc: GADEI GHISAD Ku 20/3/2 bject : BASIA PESIGN \$)10

SITE ANALYSIS

Diveagar is a village located in Shrivardhan Taluka, Raigad district in the state of Maharashtra. By understanding the value of the village after a thorough study, it is concluded that besides farming and tourism, it is equally important to take serious conservation efforts wrt socio-culture, architecture, etc holding the authenticity of the place. A Tourist Centre focusing on the sustainable upliftment of the village is proposed by the students of First Year B.Arch. A small beach side shop outlet catering to the beach activities and quick snacks will be a part of the major project of the Tourist Centre.