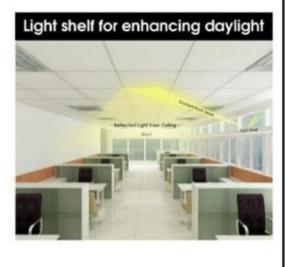

9   | _ |
|              | 000   | - |
| No. I States |       |   |



ABOUT

OBJECTIVE - A VISIT TO PMRDA WAS ORGANISED TO DO A LIVE STUDY OF GREEN BUILDING .

YEAR - 2013 TYPOLOGY - COMMERCIAL HEIGHT - MID-RISE FLOORS - 7

### DESIGN APPROACH

LEACH FLOOR CONSISTS OF OFFICE SPACES, MEETING ROOMS, CONFERENCE ROOMS ETC.



2.BUILDING IS PROPERLY ORIENTED TO AVOID THE EXCESS HEAT GAIN IN TH BUILDING.



### PASSIVE STRATEGIES

THE BUILDING HAS BEEN DESIGNED VENTILATION, WITH CROSS VENTILATION IN THE ALMOST 95% OF THE BUILDING AREA IS NON-AIR CONDITIONED FOR 1 AIR CHANGES PER HOUR.

BLOCKS UTILIZES WHICH RECYCLED MATERIAL



4.TO REDUCE THE SOLAR GAINS WINDOWS, EXTERNAL HROUGH SHADING ELEMENTS IN THE FORM AND OVERHANGS, PERFORMANCE DOUBLE GLAZED WINDOWS HAVE BEEN PROVIDED IN THE BUILDING





SINHGAD COLLEGE OF ARCHITECTURE, VADGAON, PUNE NAME :- VAIBHAVI PAWAR ROLL NO:- 13 SUBJECT :- ELECTIVE III SEMESTER :- VII DIV :- '0

CURRENTLY, ONLY ONE WING OF THE BUILDING IS OCCUPIED BY PCNTDA OFFICE. HENCE, DURING SUMMERS, THE POWER GENERATED BY THE PROJECT IS SUFFICIENT FOR THE BUILDING.

BEFORE CONNECTING THIS SYSTEM TO THE POWER GRID, THE PCNTDA USED TO PAY RS 2.75 LAKH TO 3 LAKH AS MONTHLY

HOWEVER, AFTER CONNECTING TO THE POWER GRID, THE BILLS HAVE REDUCED TO RS. 10,000 TO 15,000.



SINHGAD COLLEGE OF ARCHITECTURE, VADGAON, PUNE NAME :- VAIBHAVI PAWAR ROLL NO:- 13 SUBJECT :- ELECTIVE III SEMESTER :- VII DIV :- '0

TYPICAL DEPARTMENT MODULE

### Introduction:

- at undergraduate level.

### The assignments conducted :

- **1.** Tutorials based on each unit.





| ÷,     |