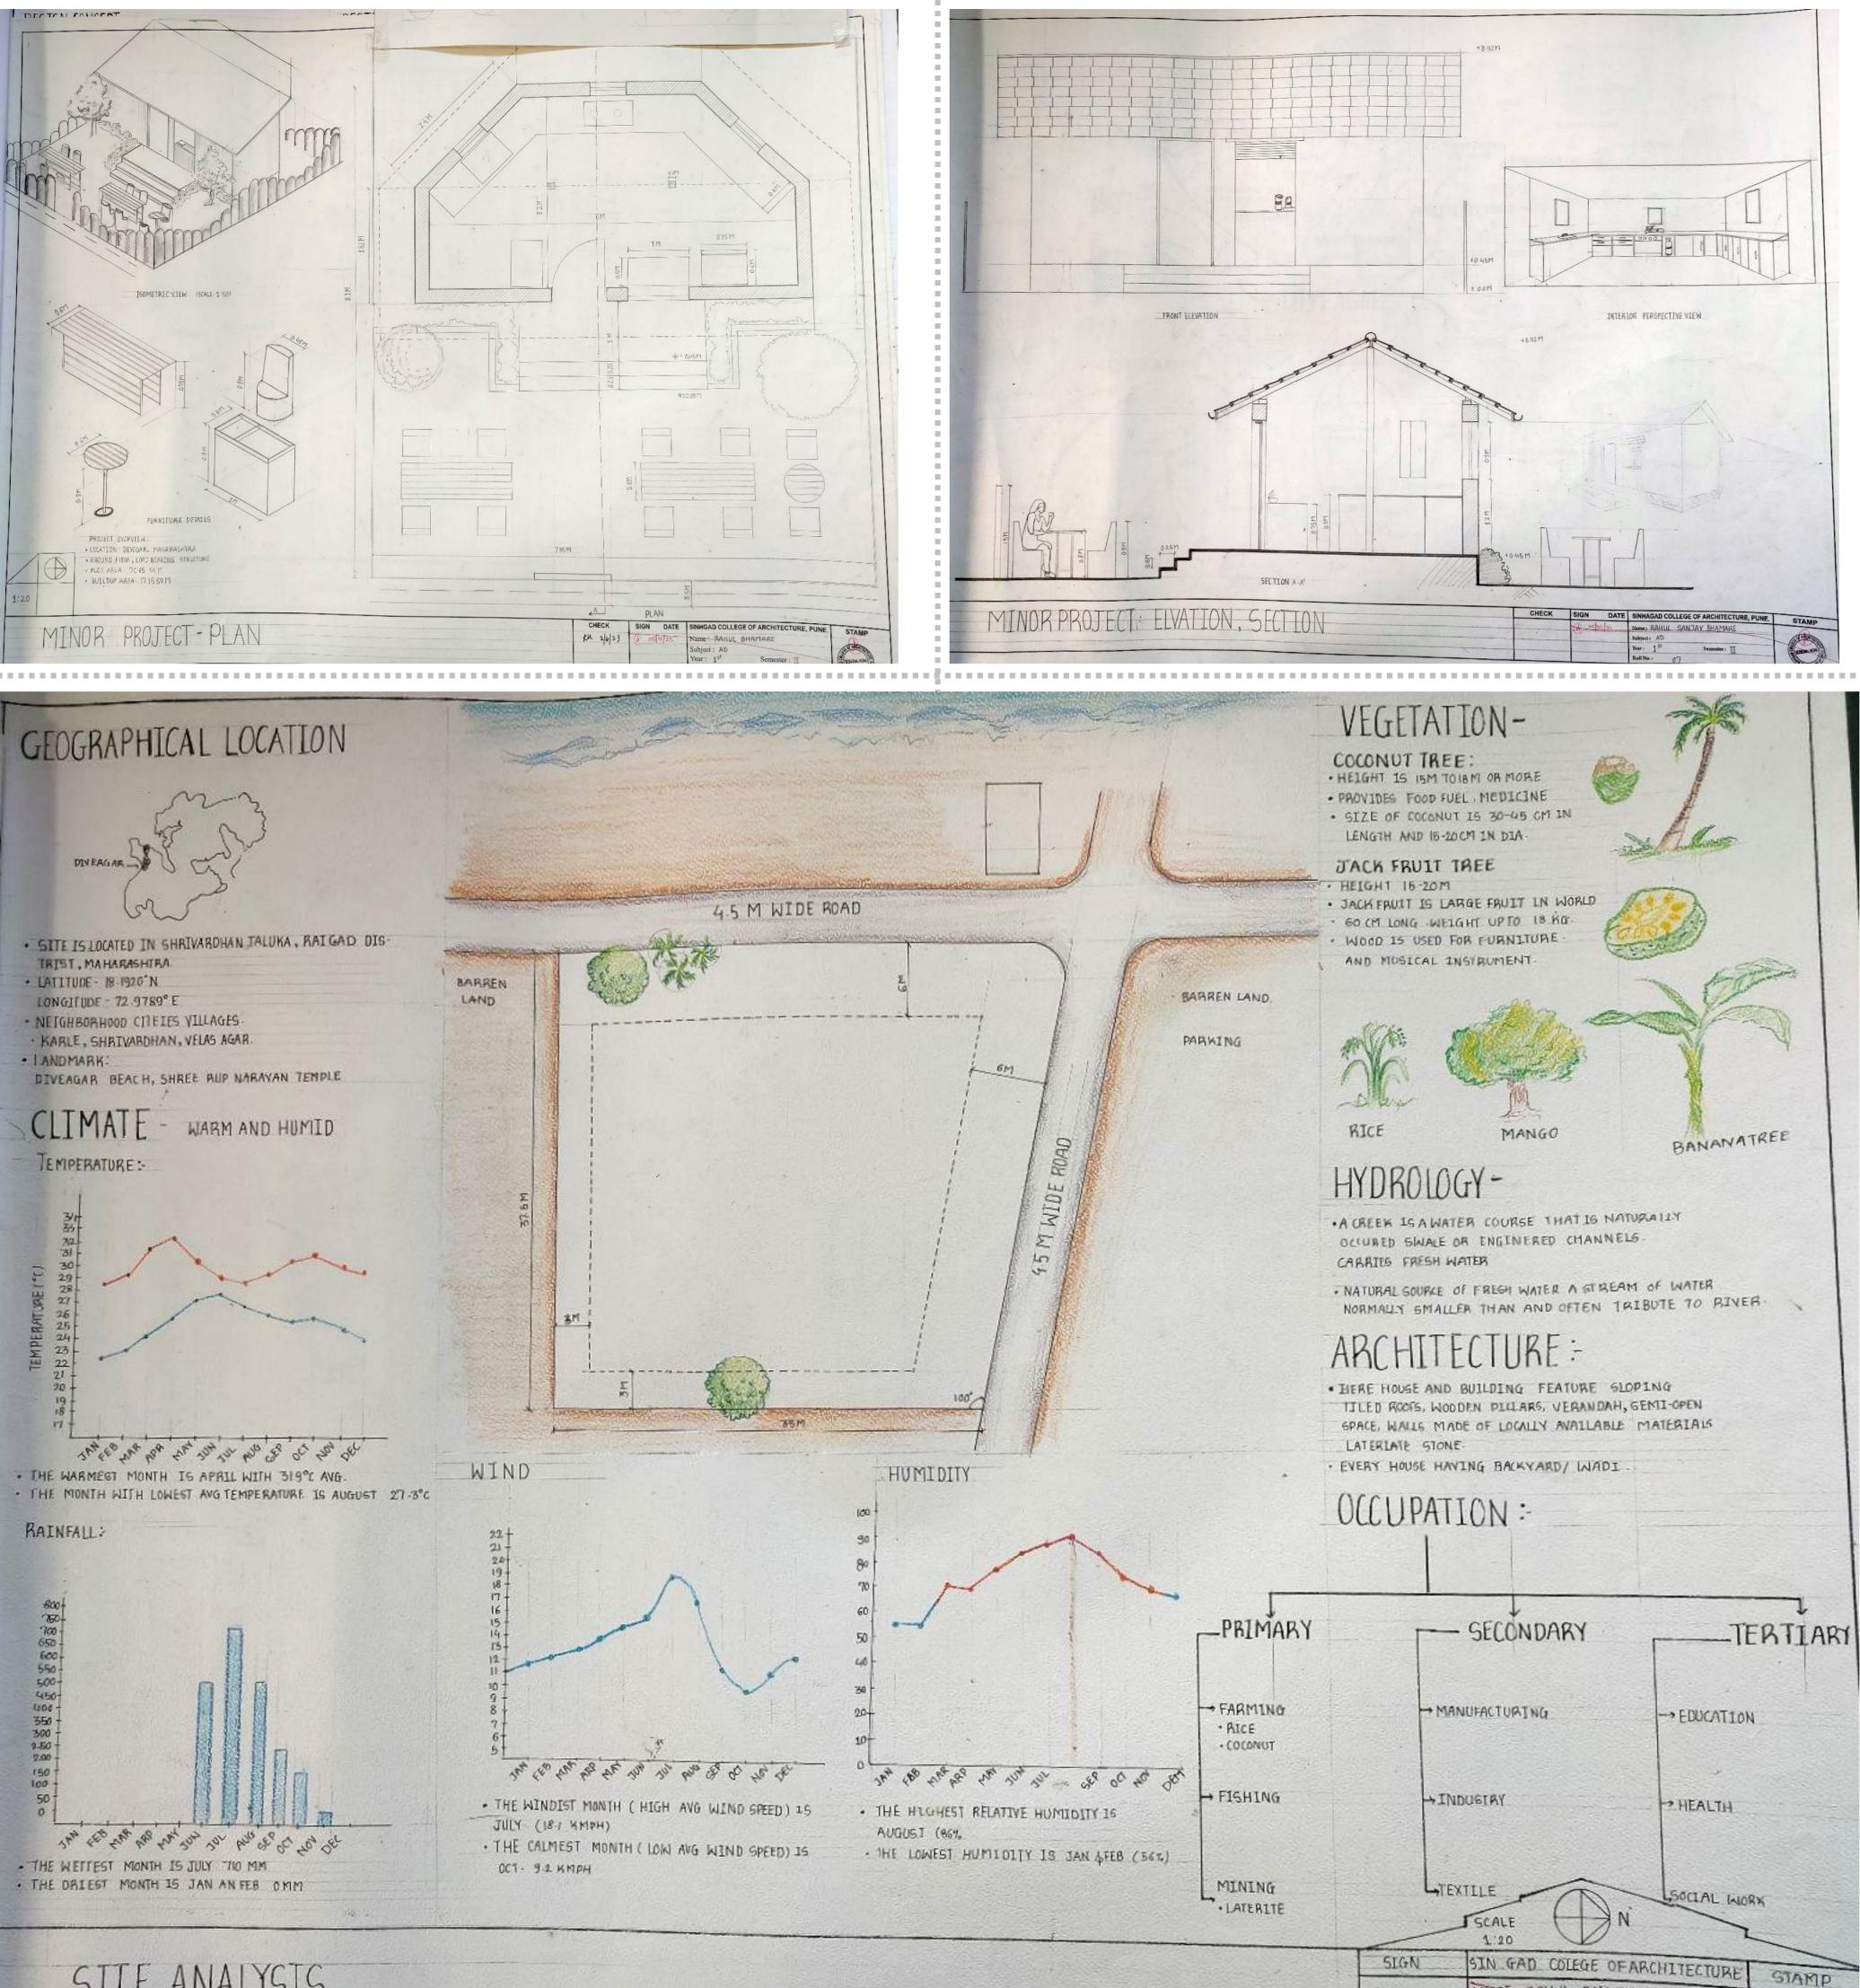

pacts both in the short and long term, placing user at the center.

### 1<sup>st</sup> Year B.Arch TERM | 2022-2023

## **BASIC DESIGN**

Student : Rahul Bhamare Faculty: Kalpana Hadap, Avanti Kale, Vrushali Dhamne



ame : GAURI, GHISAD

bubject : BASIC PESIGN

Year: 40 Roll No. : 25

La 20/3/23

OFFICIAL NAME - THE TURNING TORSO LOCATION OPENED ARCHITECT . FORM 15 MADE UP OF 9 CUBES, EACH INDIVIDUAL CUBE CONTAINING FIVE STORIES. . TWISIG TO' DEGREES FROM THE GROUND LEVEL TO TOP FLOOR . NINE STACKED PENTAGONS THAT THIST RELATATVE TO EACH OTHER -WAS THE WORID'S FIRST TWILGTING TOWER . TO CONSTRUCT THE STRUCTURE WITH THIS FORM AND STRUCTURE SUPPORT, HE CAME

CHECK SIGN DATE SINHGAD COLLEGE OF ARCHITECTURE, PUNE. STAMP TURNING TORSO mc: GADEI GHISAD Ku 20/3/2 bject : BASIA PESIGN \$)10







SITE ANALYSIS

Diveagar is a village located in Shrivardhan Taluka, Raigad district in the state of Maharashtra. By understanding the value of the village after a thorough study, it is concluded that besides farming and tourism, it is equally important to take serious conservation efforts wrt socio-culture, architecture, etc holding the authenticity of the place. A Tourist Centre focusing on the sustainable upliftment of the village is proposed by the students of First Year B.Arch. A small beach side shop outlet catering to the beach activities and quick snacks will be a part of the major project of the Tourist Centre.



NAME BAHUL SANJAY BHAMARE

# **Project Details**

### 1<sup>st</sup> Year B.Arch TERM I 2022-2023

# **ARCHITECTURAL DESIGN I**

Student : Rahul Bhamare Faculty: Kalpan