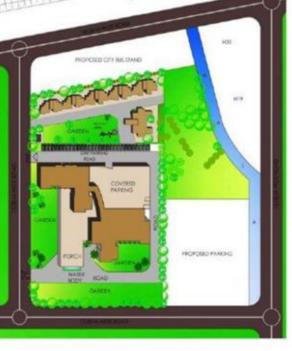

FFICIENT ARTIFICIAL LIGHTING SYSTEM.

LED'S AND TUBULAR FLUORESCENT LAMPS MORE THAN 50% OF THE ANNUAL WATER DEMAND

ACHIEVED THROUGH RAIN WATER HARVESTING MORE THAN 60% OF THE BUILDING SPACES - ARE DAY

|              |       | / |
|--------------|-------|---|
| 775 8 7 75 5 |       |   |
| ***          | (896) |   |
| *****        | 000   |   |
|              | 1949  |   |
|              | 999   | _ |
|              | 000   | - |
| No. I States |       |   |



ABOUT

OBJECTIVE - A VISIT TO PMRDA WAS ORGANISED TO DO A LIVE STUDY OF GREEN BUILDING .

YEAR - 2013 TYPOLOGY - COMMERCIAL HEIGHT - MID-RISE FLOORS - 7

### DESIGN APPROACH

LEACH FLOOR CONSISTS OF OFFICE SPACES, MEETING ROOMS, CONFERENCE ROOMS ETC.



2.BUILDING IS PROPERLY ORIENTED TO AVOID THE EXCESS HEAT GAIN IN TH BUILDING.



### PASSIVE STRATEGIES

THE BUILDING HAS BEEN DESIGNED VENTILATION, WITH CROSS VENTILATION IN THE ALMOST 95% OF THE BUILDING AREA IS NON-AIR CONDITIONED FOR 1 AIR CHANGES PER HOUR.

BLOCKS UTILIZES WHICH RECYCLED MATERIAL



4.TO REDUCE THE SOLAR GAINS WINDOWS, EXTERNAL HROUGH SHADING ELEMENTS IN THE FORM AND OVERHANGS, PERFORMANCE DOUBLE GLAZED WINDOWS HAVE BEEN PROVIDED IN THE BUILDING





SINHGAD COLLEGE OF ARCHITECTURE, VADGAON, PUNE NAME :- VAIBHAVI PAWAR ROLL NO:- 13 SUBJECT :- ELECTIVE III SEMESTER :- VII DIV :- '0

CURRENTLY, ONLY ONE WING OF THE BUILDING IS OCCUPIED BY PCNTDA OFFICE. HENCE, DURING SUMMERS, THE POWER GENERATED BY THE PROJECT IS SUFFICIENT FOR THE BUILDING.

BEFORE CONNECTING THIS SYSTEM TO THE POWER GRID, THE PCNTDA USED TO PAY RS 2.75 LAKH TO 3 LAKH AS MONTHLY