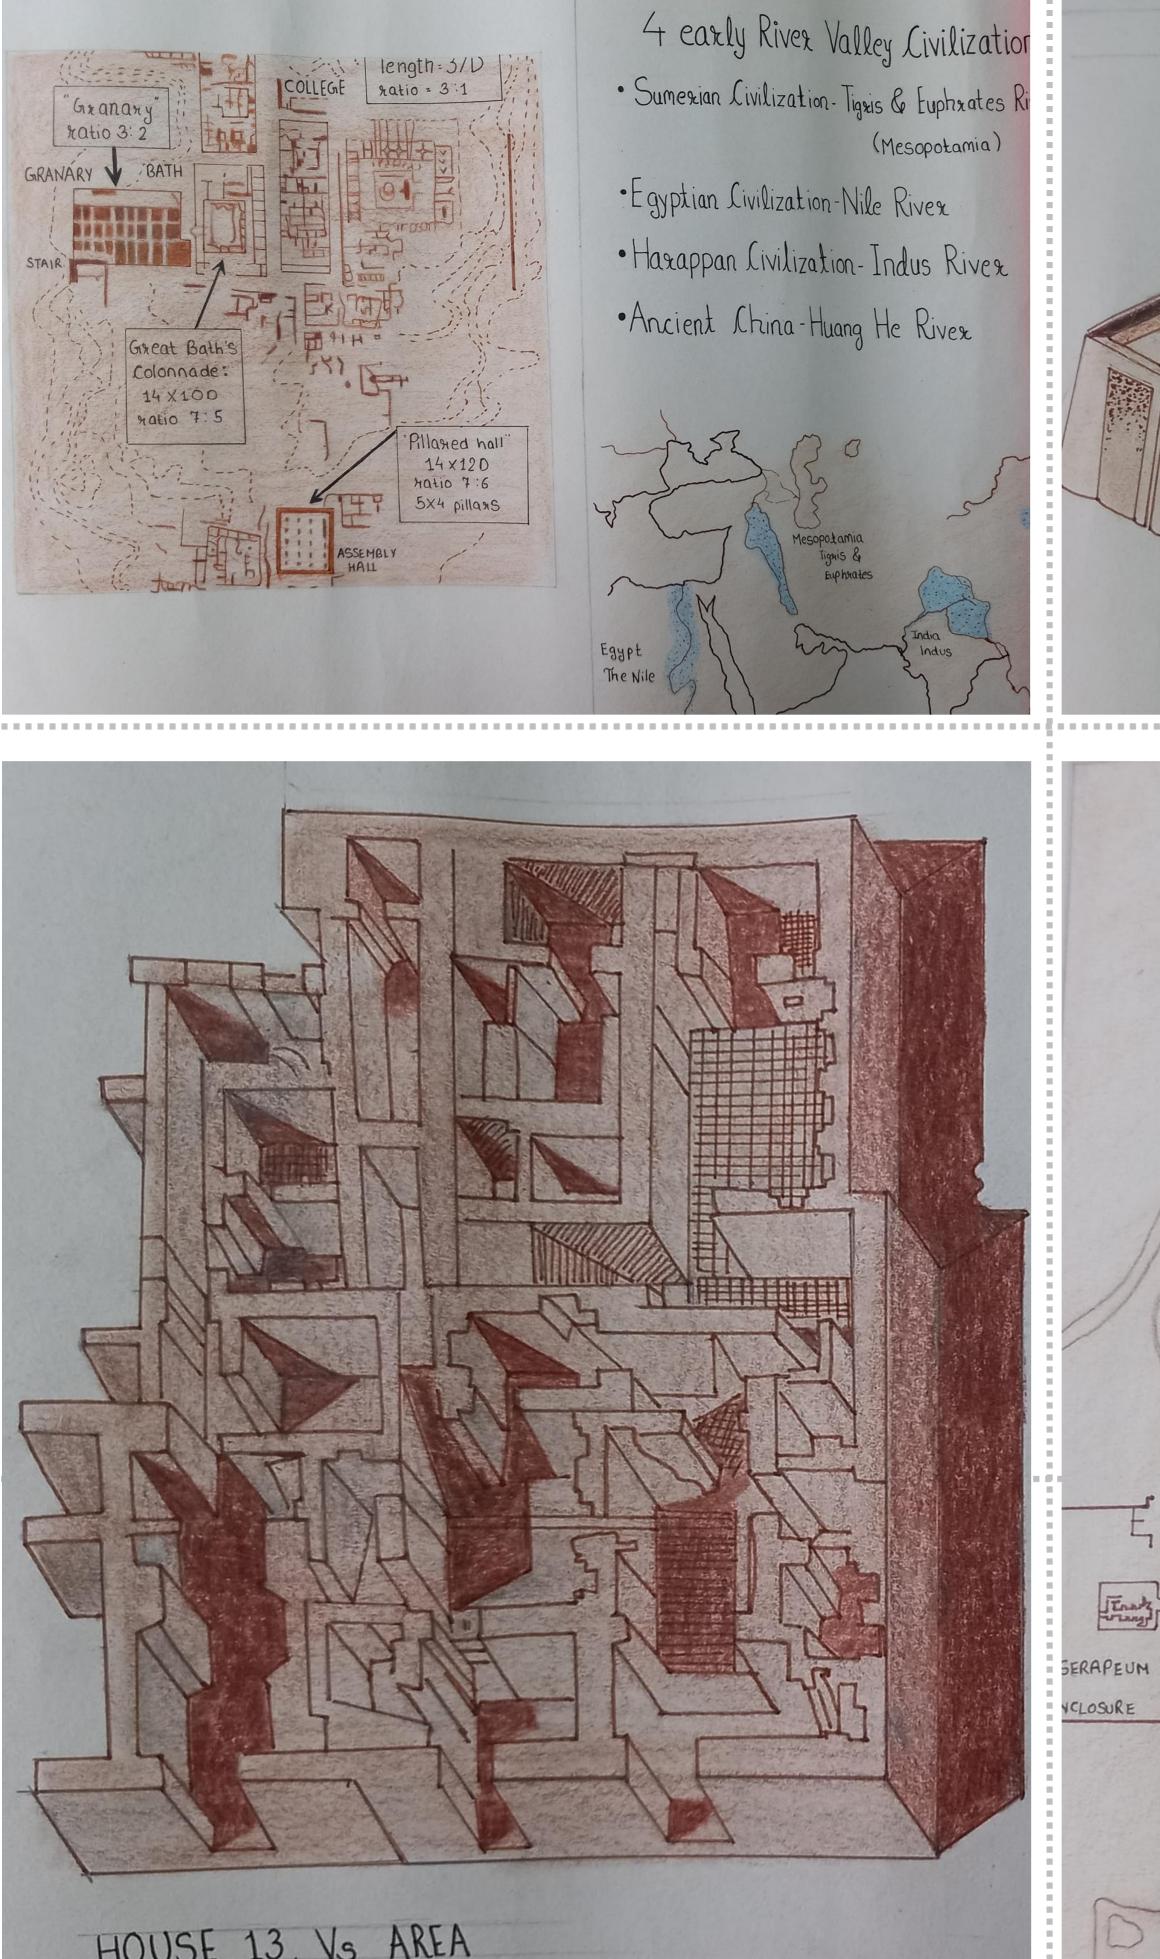

## **HISTORY OF ARCHITECTURE AND CULTURE I**

Student : Rahul Bhamare Faculty: Dr.Avani Topkar

HOUSE 13. VS AREA MOHENJO-DARO

ITTES OFFICE

NILE

A. MEMPHIS

NUBIA

LOWER