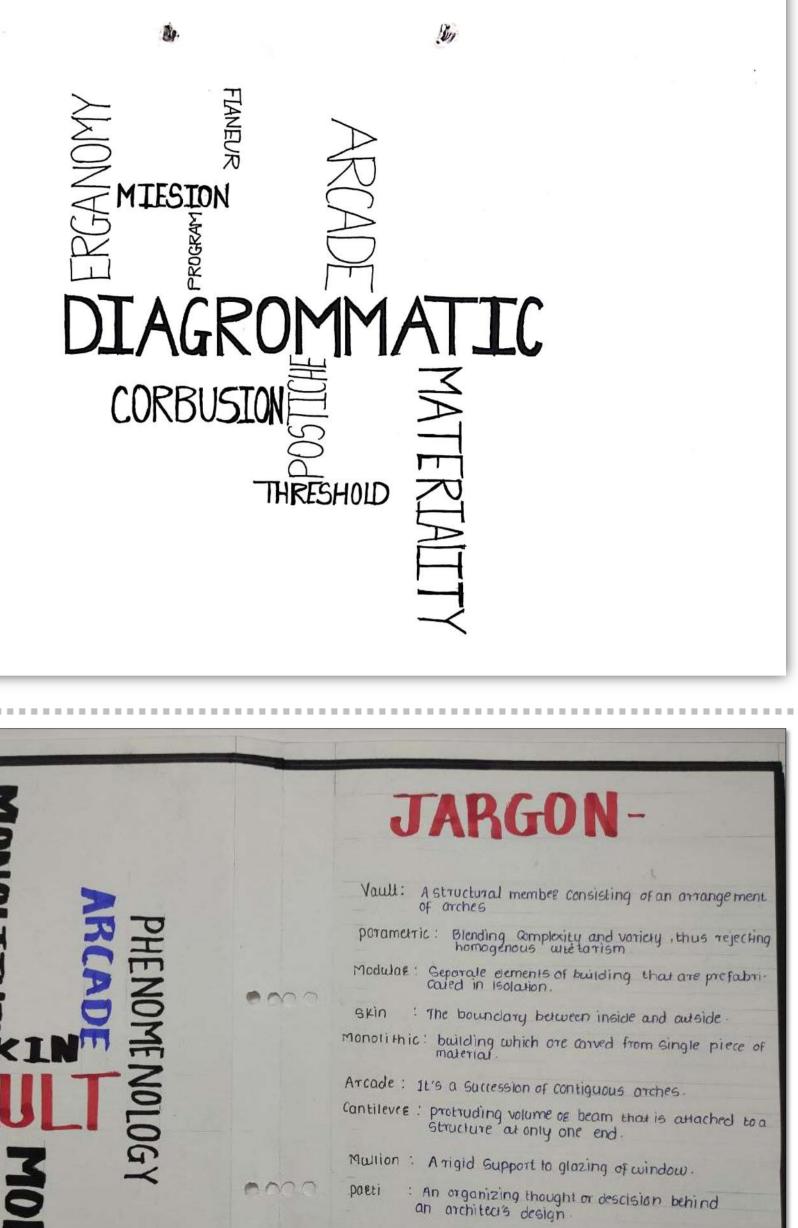

# **COMMUNICATION SKILLS**

| -i)     | Postiche - 1. Supperadded, 06 a Sculptural or architectural                                                                                                                         |
|---------|-------------------------------------------------------------------------------------------------------------------------------------------------------------------------------------|
|         | 2. Artificial, counterfeit or fiase                                                                                                                                                 |
| ii)     | Ergonomy - branch of Science that aims to learn about how human<br>ability and limitations, and learning to improve people's<br>interaction with products, System and environments. |
| iii)    | Threshold - A strip of wood or stone Forming a the bottom of<br>a doorway and crossed in entering house or<br>room.                                                                 |
| (y)     | Arcade - A covered passage with arches along one<br>or both sides and amusement arcade.                                                                                             |
| V       | Materiolity - The Quality or character of being material<br>or composed of matter.                                                                                                  |
| vi)     | Diagrommatic - In the form of a diagram, a simple plan<br>or drawing explaining something.                                                                                          |
| Vii)    | Miesion - Relating to or characteristic of the Germon-born<br>architect and designer Ludwig Mies Van de Rohe.                                                                       |
| - viii) | Program - A set & related measures or activities with<br>a particular long-term aim.                                                                                                |
| (x)     | Corbusion - The process of corroding or being corroded,<br>coused to metal, stone or othe material by corronion.                                                                    |
| ×       | in particular but watching people and society.                                                                                                                                      |
|         | Monnul 23                                                                                                                                                                           |
|         |                                                                                                                                                                                     |