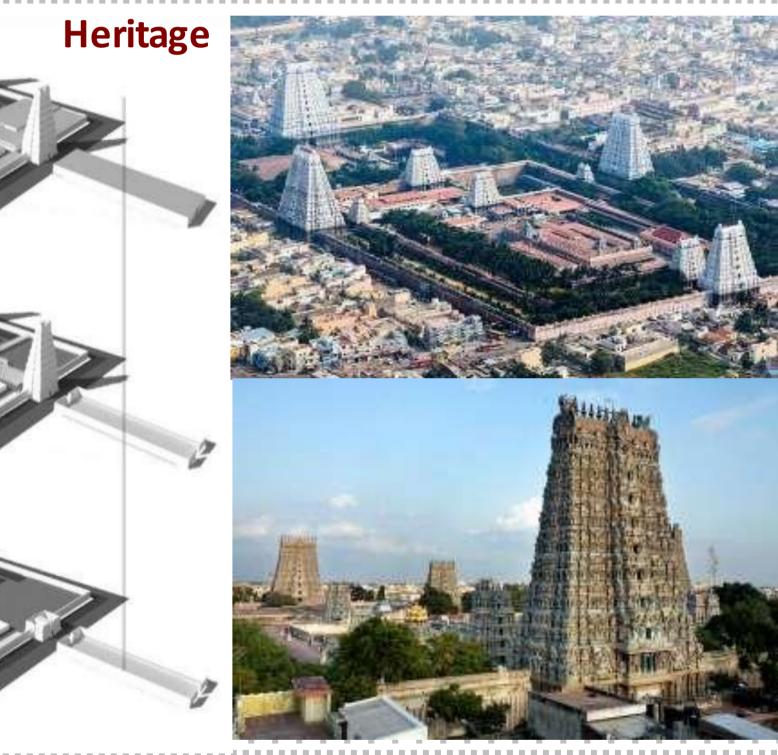

ion growth rate of 17.1%. The general caste population has increased by16.4%; the Schedule caste population has increased by26.5%; the Schedule Tribe population has increased by 85.8% and the child population has increasedby 6.3% in

### Population density

The population density of Madurai is 823 persons per square kilometer. The decrease in the population growth rate somewhere around 1981 and 2001 was because of the bifurcation of the Madurai area into Madurai and Dindigul in 1984 and subsequently part of Madurai into the Theni region in 1997. The intensified yearly population growth rate dropped from 4.10% in 1971-81 to 1.27% from 1991-2004. Currently. Madurai has a population growth rate of 17.84% and the number of people living in the city is growing.



### **City bus service**







### 4<sup>th</sup> Year B.Arch 2022-2023

## **URBAN STUDIES I**

### **Know your City**

### SITE LOCATION

The site is adjacent to the Mutha river, near the Z bridge, Pune. It's around 1 km away from Fergusson College and Shivaji Nagar.



### WHY THIS SITE?

.

- The site has colleges in the vicinity so the that user group could be targeted through this project.
- The site has Omkareshwar temple constructions.
- Has two metro station project under
- Has great potential for development.

### **ISSUE IDENTIFICATION:**



Animals like buffalos, stray dogs, etc. are roaming along the bank resulting in unhygienic conditions in the area.



The existing steps leading towards the river on both sides are not in proper condition making them least used for sitting ourposes in the evenings.