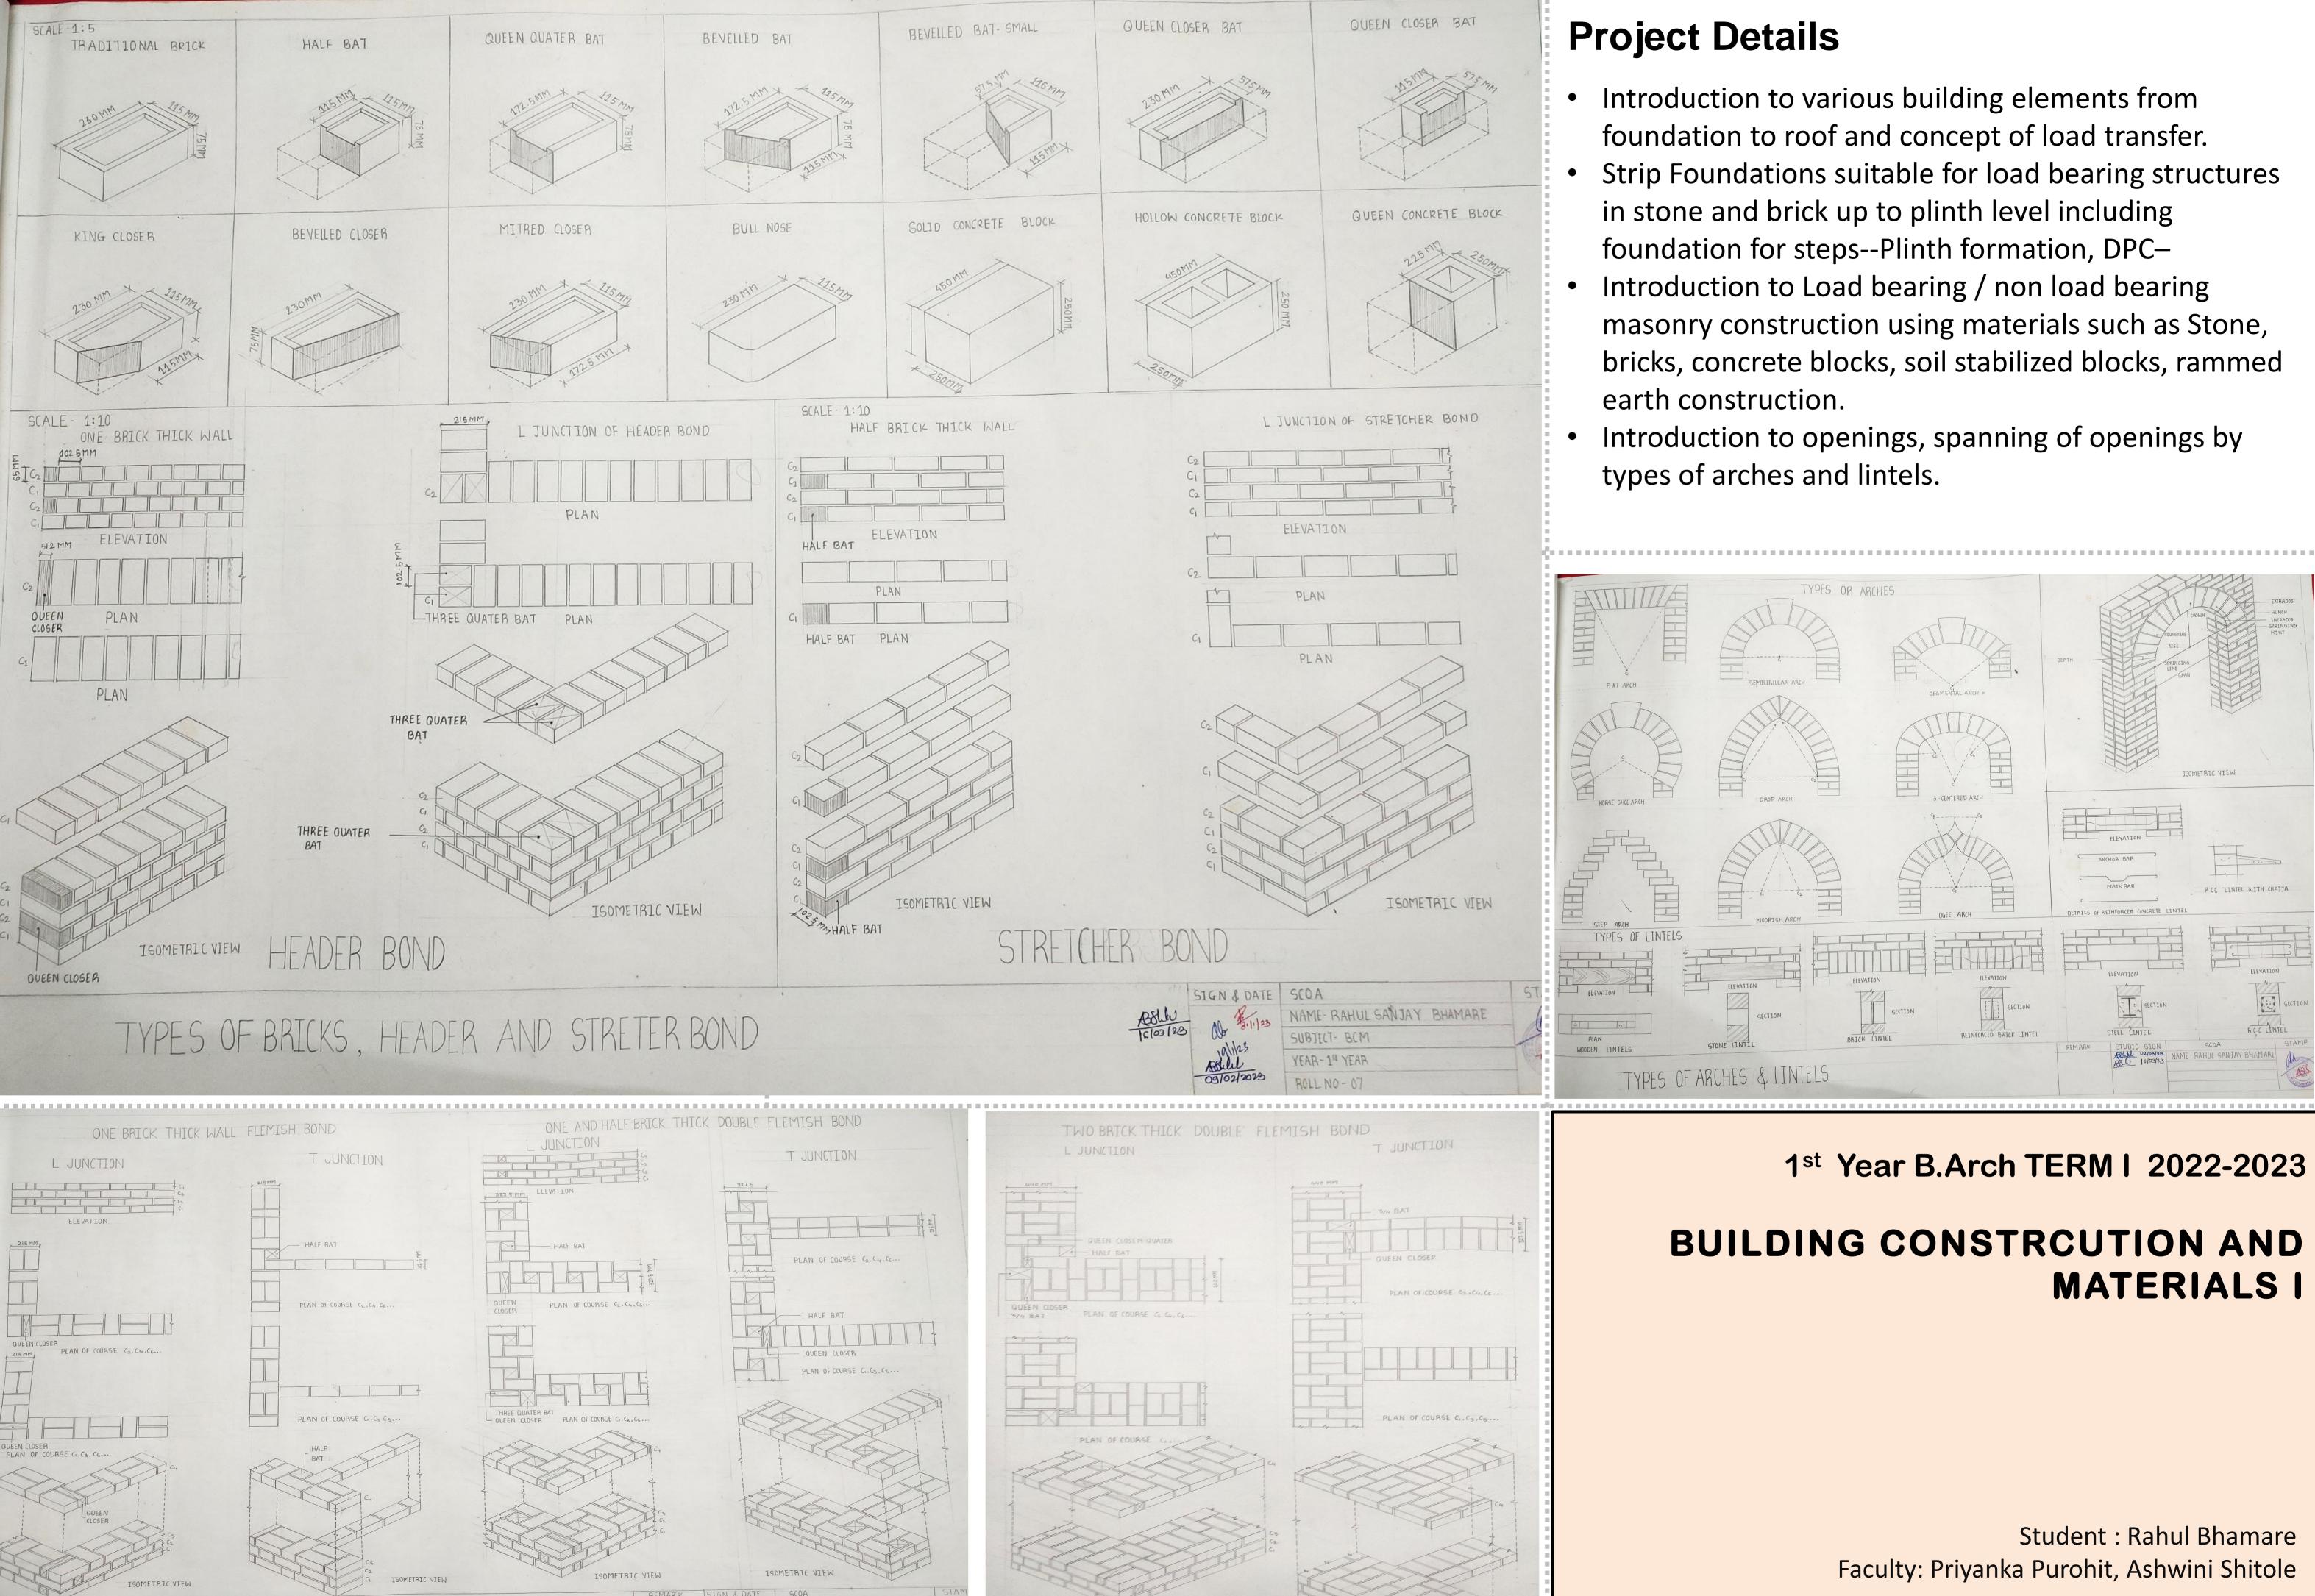

cated in Shrivardhan Taluka, Raigad district in the state of Maharashtra. By understanding the value of the village after a thorough study, it is concluded that besides farming and tourism, it is equally important to take serious conservation efforts wrt socio-culture, architecture, etc holding the authenticity of the place. A Tourist Centre focusing on the sustainable upliftment of the village is proposed by the students of First Year B.Arch. A small beach side shop outlet catering to the beach activities and quick snacks will be a part of the major project of the Tourist Centre.



NAME BAHUL SANJAY BHAMARE

# **Project Details**

### 1<sup>st</sup> Year B.Arch TERM I 2022-2023

# **ARCHITECTURAL DESIGN I**

Student : Rahul Bhamare Faculty: Kalpana Hadap, Avanti Kale, Vrushali Dhamne













### 1<sup>st</sup> Year B.Arch TERM | 2022-2023

## **HISTORY OF ARCHITECTURE AND CULTURE I**

Student : Rahul Bhamare Faculty: Dr.Avani Topkar



HOUSE 13. VS AREA MOHENJO-DARO

ITTES OFFICE





NILE

A. MEMPHIS

NUBIA

LOWER

### 1<sup>st</sup> Year B.Arch TERM I 2022-2023

## **HISTORY OF ARCHITECTURE AND CULTURE I**

Student : Himani Nanotkar Faculty: Priti Dhanwat



Innan and m

HOH

0

### ARCHITECTURE OF BUDDHIST ERA DESIGN:

• THE PILLARS HAD THREE PARTS: PROP, WHICH IS THE BASE WHICH IS BURIED INTO THE GROUND; THE SHAFT, THE MAIN BODY OF THE PILLAR WHICH IS POLISHED AND CHISELED; AND CAPITAL, THE HEAD OF THE PILLAR WHERE FIGURES OF ANIMALS ARE CARVED.

00000000000000000

. THE STUPA AT THE END OF THE CHAITYA HALL HAS AN UMBRELLA AT THE TOP. THIS UMBRELLA SUGGESTS ASSOC