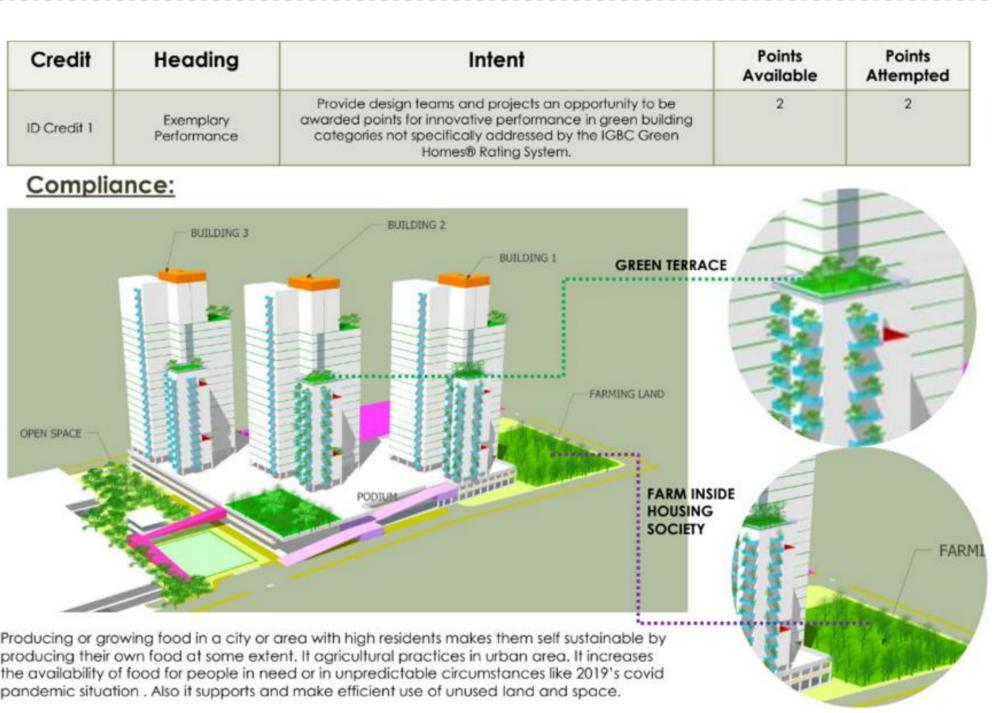

IN THE BUILDING





SINHGAD COLLEGE OF ARCHITECTURE, VADGAON, PUNE NAME :- VAIBHAVI PAWAR ROLL NO:- 13 SUBJECT :- ELECTIVE III SEMESTER :- VII DIV :- '0

CURRENTLY, ONLY ONE WING OF THE BUILDING IS OCCUPIED BY PCNTDA OFFICE. HENCE, DURING SUMMERS, THE POWER GENERATED BY THE PROJECT IS SUFFICIENT FOR THE BUILDING.

BEFORE CONNECTING THIS SYSTEM TO THE POWER GRID, THE PCNTDA USED TO PAY RS 2.75 LAKH TO 3 LAKH AS MONTHLY

HOWEVER, AFTER CONNECTING TO THE POWER GRID, THE BILLS HAVE REDUCED TO RS. 10,000 TO 15,000.



SINHGAD COLLEGE OF ARCHITECTURE, VADGAON, PUNE NAME :- VAIBHAVI PAWAR ROLL NO:- 13 SUBJECT :- ELECTIVE III SEMESTER :- VII DIV :- '0

TYPICAL DEPARTMENT MODULE

### Introduction:

- at undergraduate level.

### The assignments conducted :

- **1.** Tutorials based on each unit.





| ÷,     |                                       |
|--------|---------------------------------------|
| į.     |                                       |
| j      |                                       |
| Ì      | 4 <sup>th</sup> Year B.Arch 2022-2023 |
| 1      |                                       |
| 1      |                                       |
| i<br>i |                                       |
| i      | Elective III (Green Building)         |
| i      | Elective- III (Green Building)        |
| i      |                                       |
| i      |                                       |
| i      |                                       |
| i      |                                       |
| į.     |                                       |
| į.     |