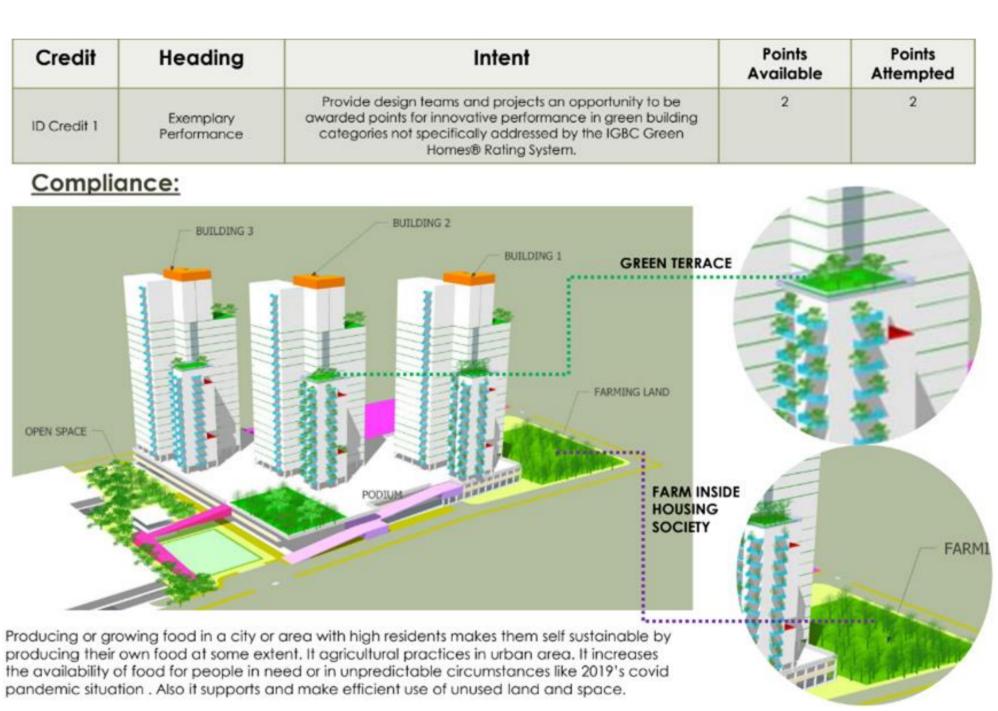

THE BUILDING





SINHGAD COLLEGE OF ARCHITECTURE, VADGAON, PUNE NAME :- VAIBHAVI PAWAR ROLL NO:- 13 SUBJECT :- ELECTIVE III SEMESTER :- VII DIV :- '0

CURRENTLY, ONLY ONE WING OF THE BUILDING IS OCCUPIED BY PCNTDA OFFICE. HENCE, DURING SUMMERS, THE POWER GENERATED BY THE PROJECT IS SUFFICIENT FOR THE BUILDING.

BEFORE CONNECTING THIS SYSTEM TO THE POWER GRID, THE PCNTDA USED TO PAY RS 2.75 LAKH TO 3 LAKH AS MONTHLY

HOWEVER, AFTER CONNECTING TO THE POWER GRID, THE BILLS HAVE REDUCED TO RS. 10,000 TO 15,000.



SINHGAD COLLEGE OF ARCHITECTURE, VADGAON, PUNE NAME :- VAIBHAVI PAWAR ROLL NO:- 13 SUBJECT :- ELECTIVE III SEMESTER :- VII DIV :- '0

TYPICAL DEPARTMENT MODULE

### Introduction:

- at undergraduate level.

### The assignments conducted :

- **1.** Tutorials based on each unit.





| ÷,     |                                       |
|--------|---------------------------------------|
| į.     |                                       |
| j      |                                       |
| Ì      | 4 <sup>th</sup> Year B.Arch 2022-2023 |
| 1      |                                       |
| 1      |                                       |
| i<br>i |                                       |
| i      | Elective III (Green Building)         |
| i      | Elective- III (Green Building)        |
| i      |                                       |
| i      |                                       |
| i      |                                       |
| i      |                                       |
| į.     |                                       |
| į.     |