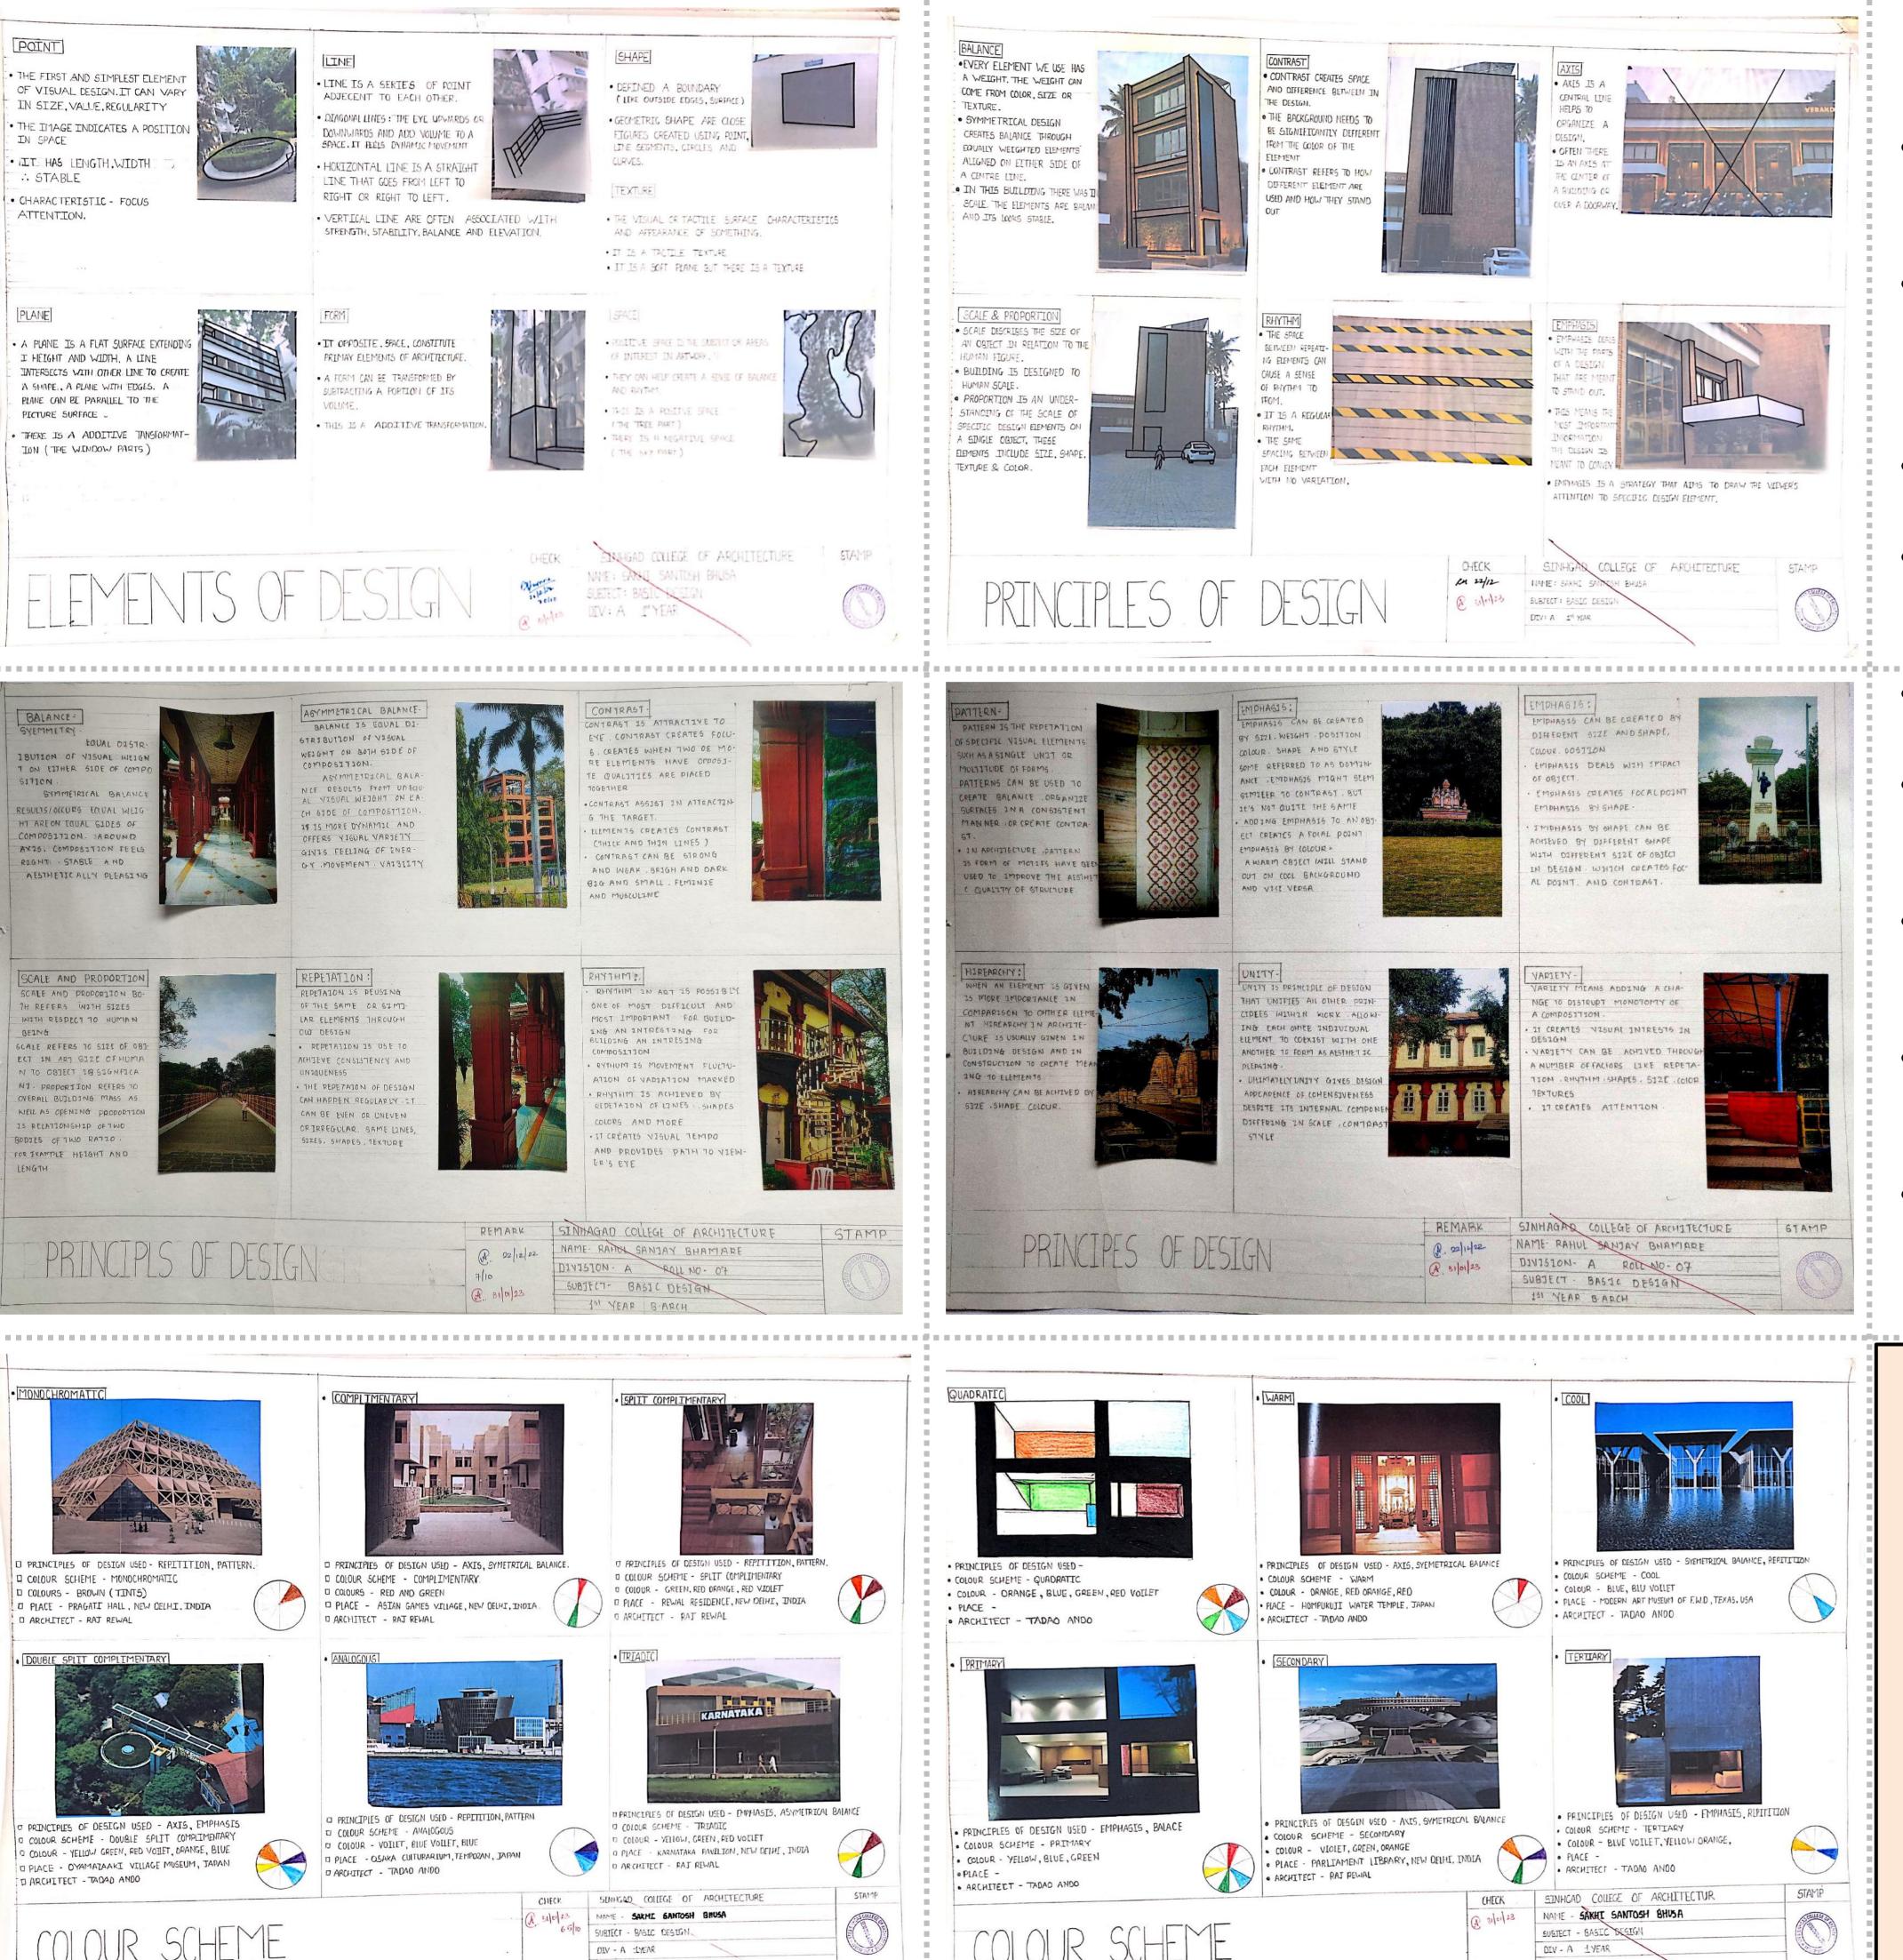

### Introduction:

- design principles.
- demonstrates impression.
- purpose.
- brainstorming.

- meaningful way.
- divergent thinking

ROLL NO - 3

• The purpose of the assignments was to examine the design elements and its implication expending the

• The purpose of the assignments was to examine the fundamental design concepts. To create a work out of things you have around the house that

To make it possible for students to learn colours using different colour schemes.

• To create all the assignments work out of things you have around the house that demonstrates the

Techniques to boost creativity, include

Composition of space through additive and subtractive association in 2d art by creating Notan art of positive and negative spaces.

Similar application in 3D form using volume of sponge for space making, applying textures, volumes, positive, negative spaces.

Idea or design matrices a structure that allows students to analyze art in a consistent and

Random verb combinations technique to stimulate

1<sup>st</sup> Year B.Arch TERM I 2022-2023