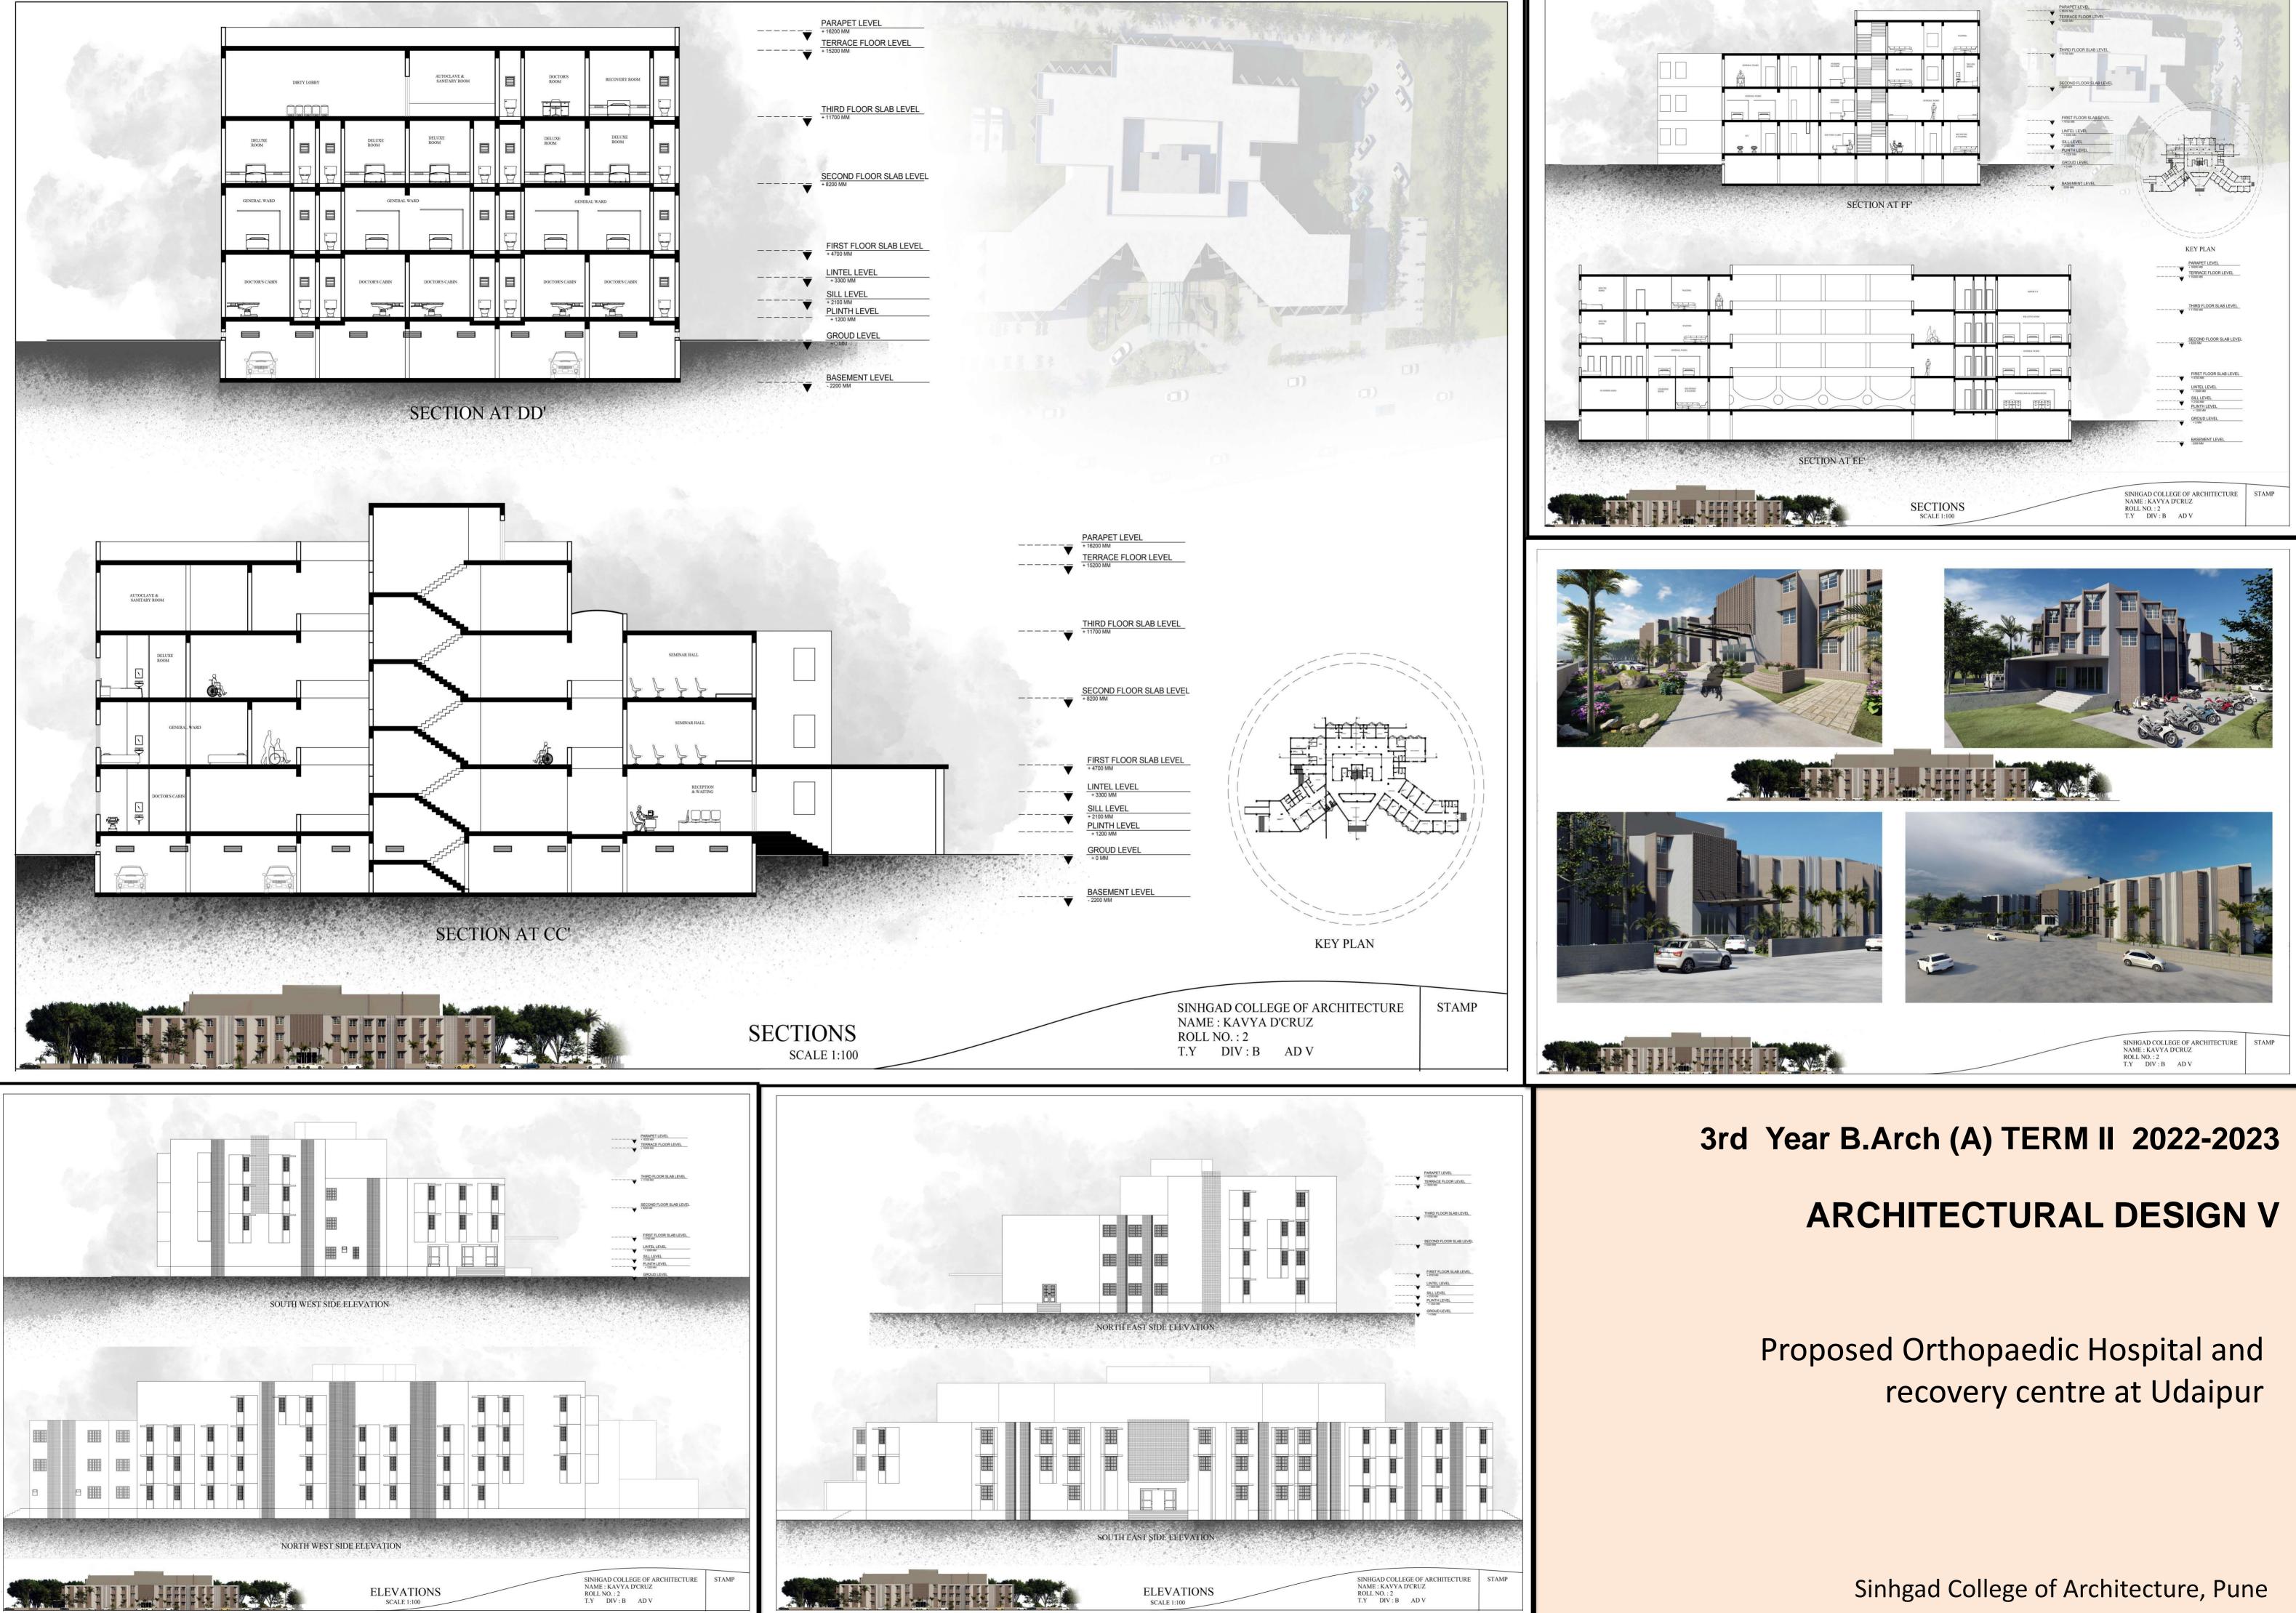

sideration of universal design guidelines along with landscape for different kinds of users.



Udaipur, known as a City of lakes is located in the southernmost part of Rajasthan, near the Gujarat border. The city has extremely rich traditional and cultural background. Udaipur being a capital of Mewar in History has historical evidences since 2000 BCE. The city is connected by National Highways, Railways as well as Air way.

Udaipur city (Udaipur Municipal Corporation) provides good Infrastructure, public facilities and amenities. According to survey students found the need of Orthopaedic Hospital in Udaipur.

## **3rd Year B.Arch (A) TERM II 2022-2023**

### **ARCHITECTURAL DESIGN V**

Proposed Orthopaedic Hospital and recovery centre at Udaipur

Sinhgad College of Architecture, Pune

•





**30M WIDE ROAD** 

**30M WIDE ROAD** 



### **45M WIDE ROAD**

• Designing of progressively complex spaces and buildings in terms of area, a specific community, typology, function etc, with emphasis on either scale or complexity of the project, or both.

• Project could be evolved based on the current needs of the city and / or context responding to aspects like heritage and conservation, landscape and ecology, image and identity, etc.

• Development of building design program from not only client or user's requirements but also in response to context specific factors like socioeconomic, socio-cultural, environmental etc.

develop to design а philosophy/narrative as a thought process in design. • Analysing activities around the buildings within a campus and understand the same in con