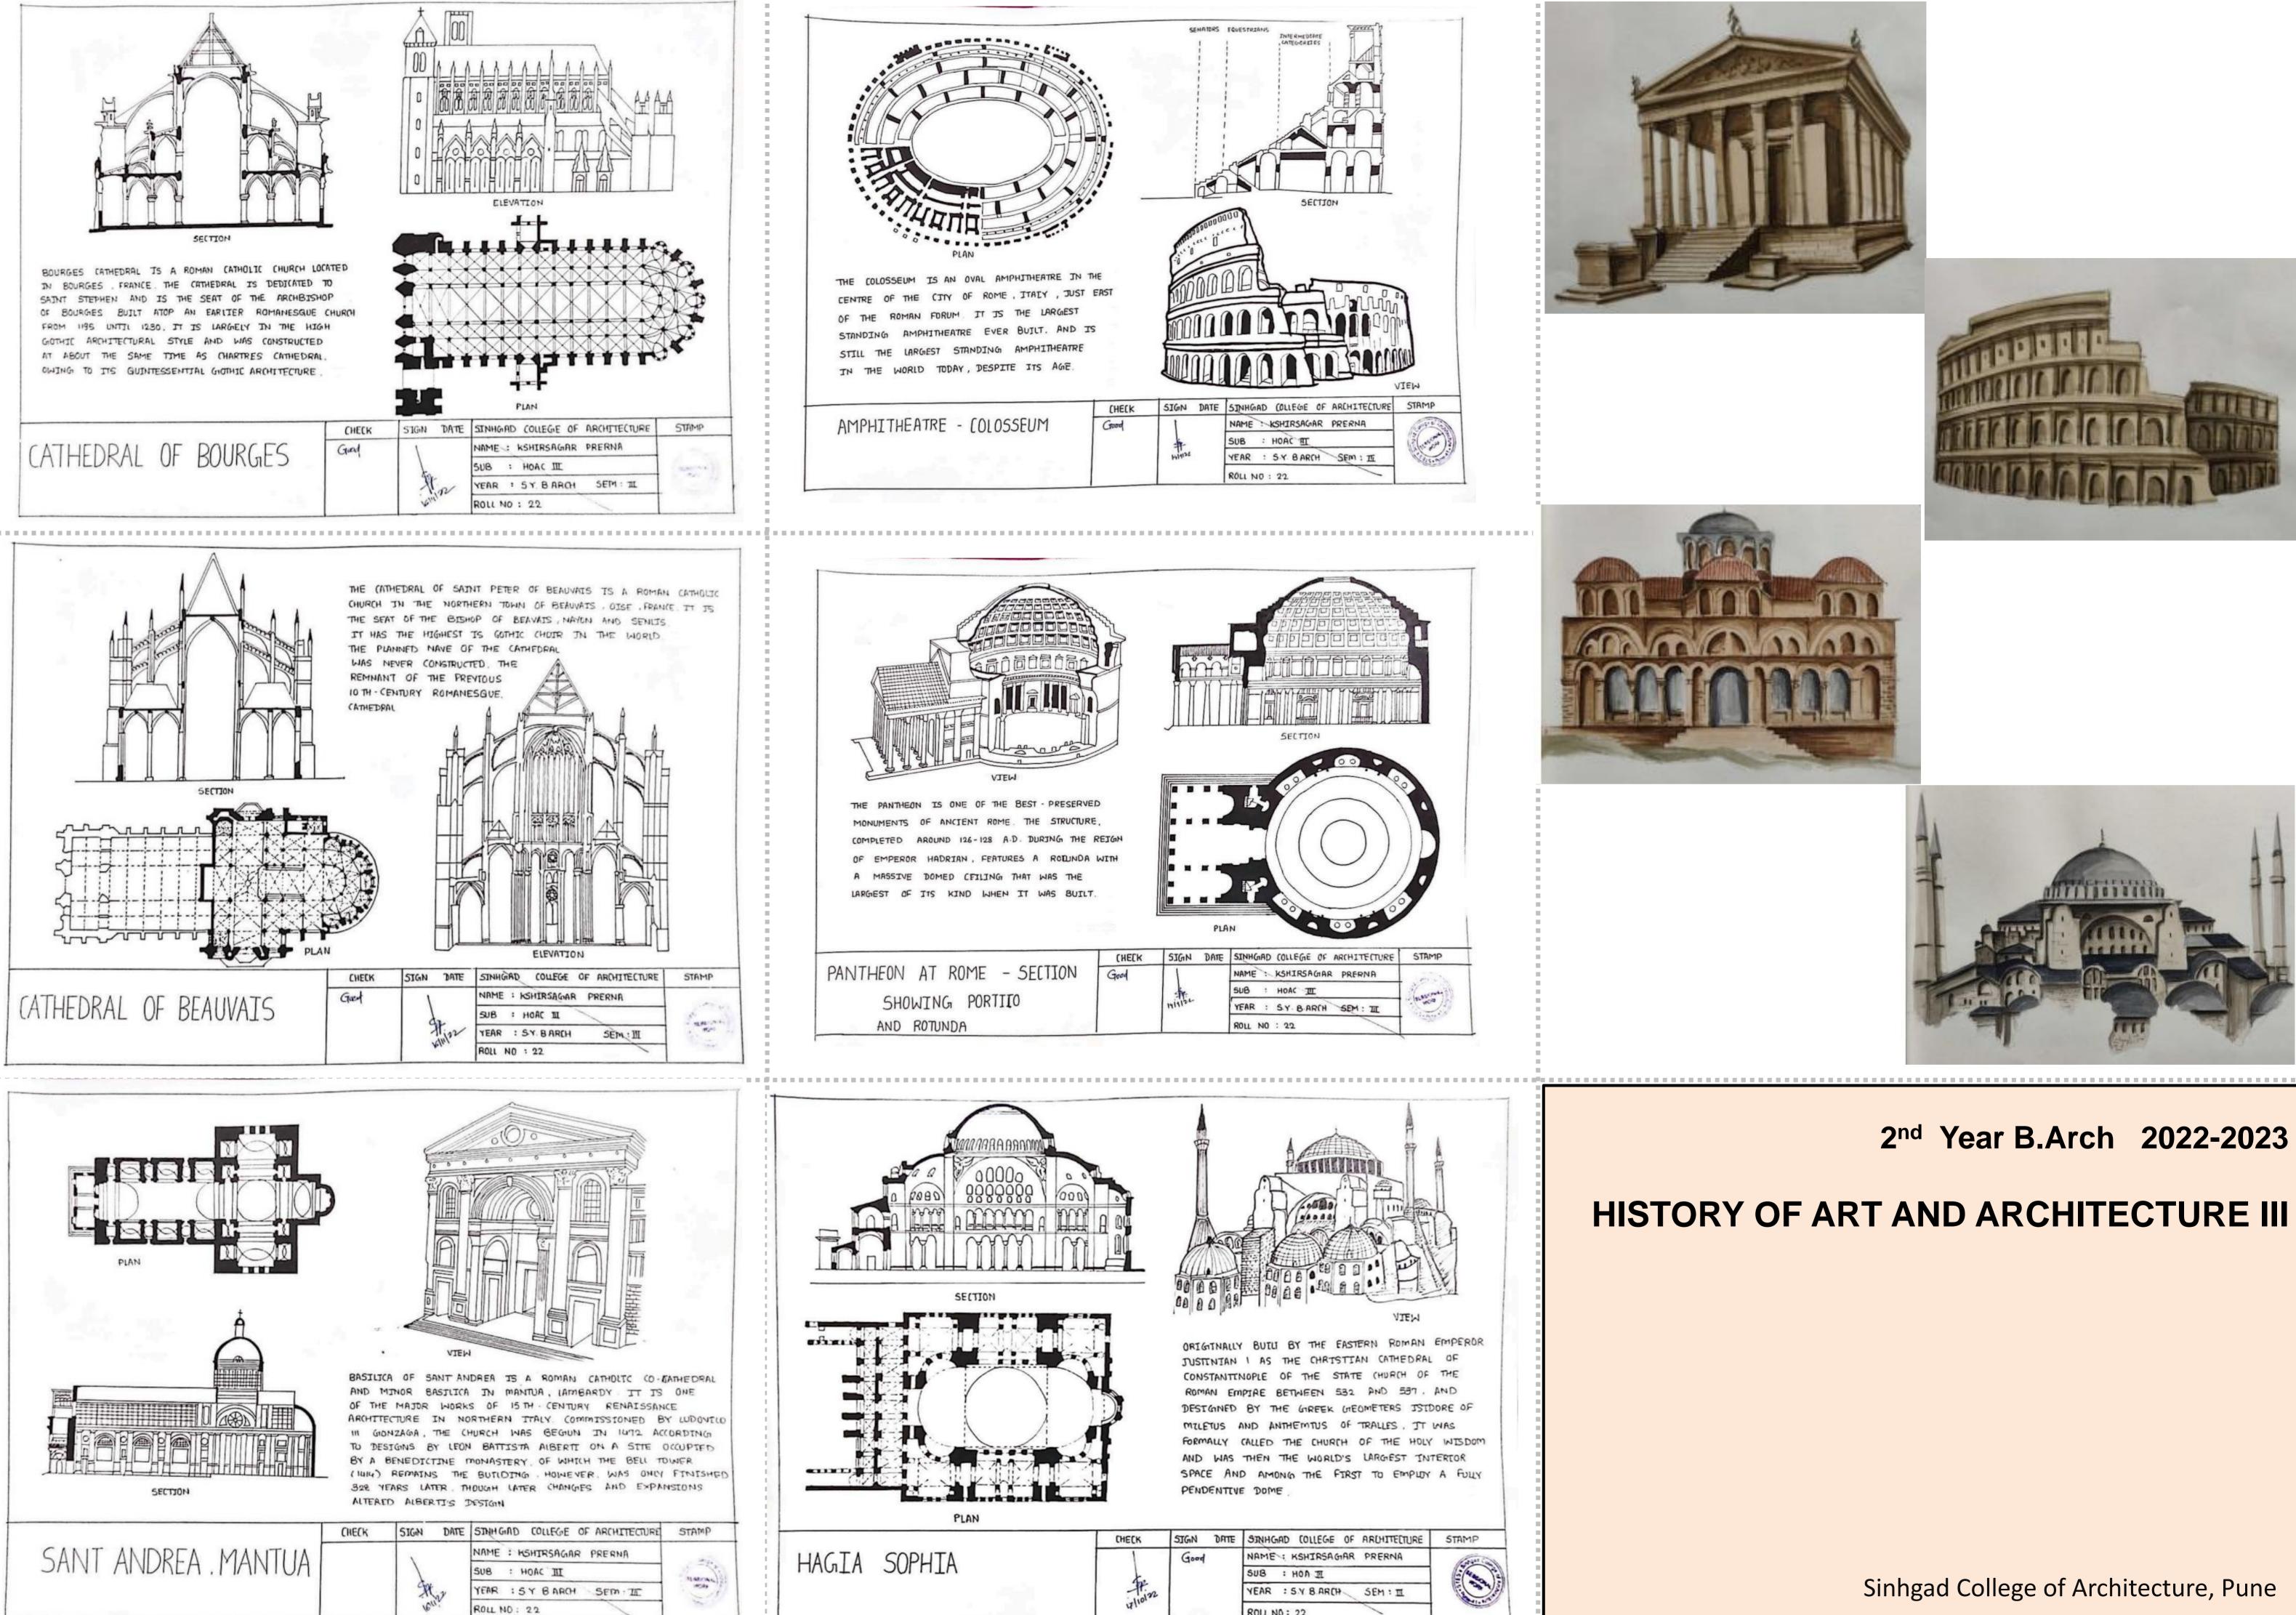

|                                                                                                                 |                         |                    |                                        |               |            | NO -16     |                             |                                                                                                                 |



### 2<sup>nd</sup> Year B. Arch 2022-2023

## **BUILDING CONSTRUCTION AND** MATERIALS III

### Introduction to RCC structures (Work below ground level and upto Plinth)





### **Reinforcement Details Of RCC Balconies**





### 2<sup>nd</sup> Year B. Arch 2022-2023

### **BUILDING CONSTRUCTION AND** MATERIALS IV







|                         | (HECK | SIGN DATE | SINHGAD COLLEGE OF ARCHITECTURE | STAMP                                 |
|-------------------------|-------|-----------|---------------------------------|---------------------------------------|
| THEON AT ROME - SECTION | Good  | 1         | NAME : KSHIRSAGAR PRERNA        | 100                                   |
|                         |       | tr.       | SUB : HOAC TT                   | (susseries)                           |
| SHOWING PORTIIO         | 1     | minist    | YEAR : S.Y. B.ARCH SEM : II     | and a second                          |
| AND ROTUNDA             |       |           | ROLL NO : 22                    | · · · · · · · · · · · · · · · · · · · |

ORIGINALLY BUILI BY THE EASTERN ROMAN EMPEROR DESTGINED BY TH