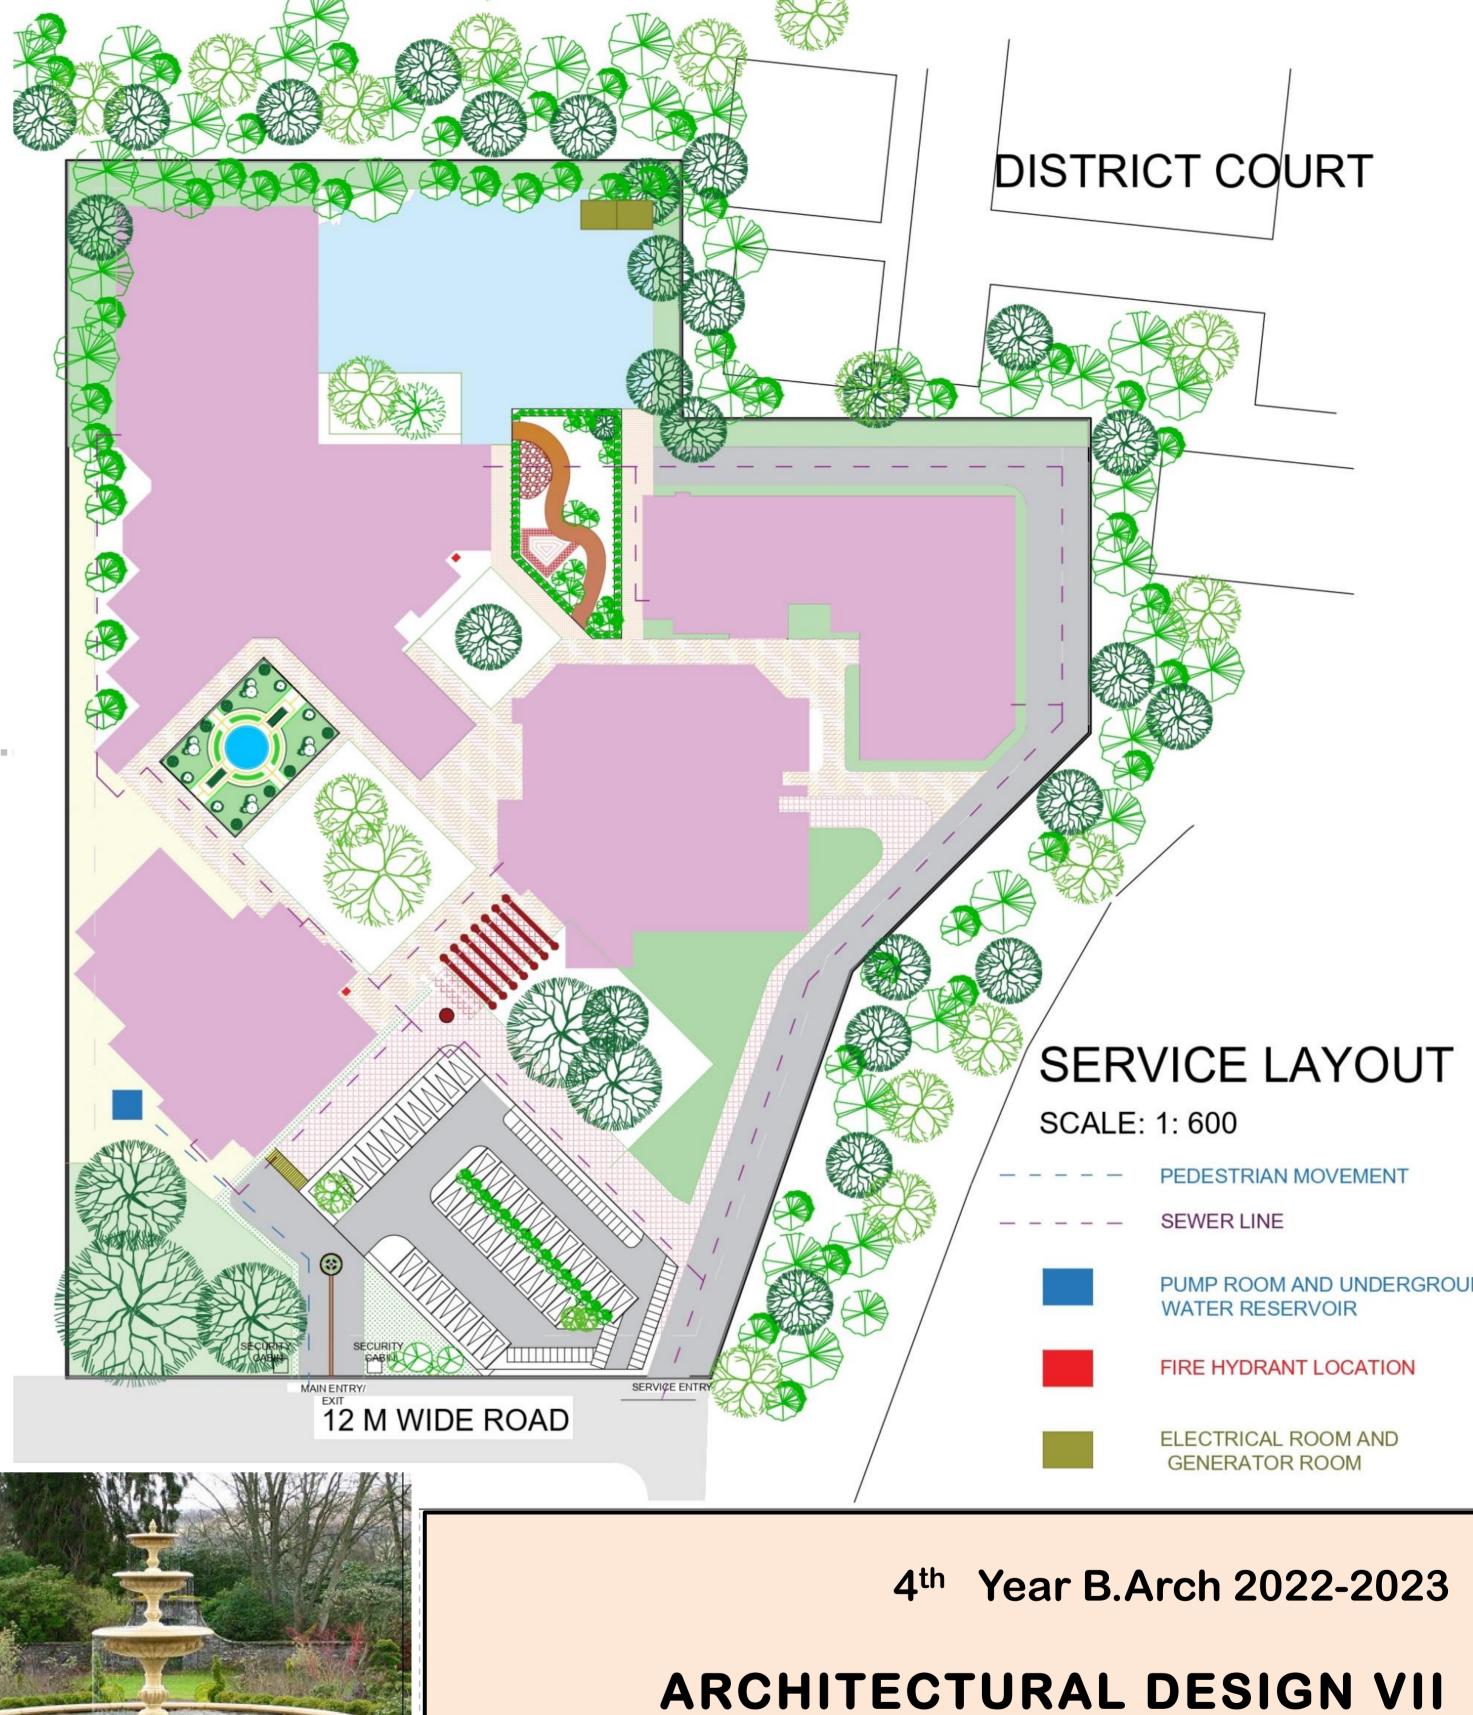

y studied and analysed the city based on the 7 parameters – Physical,social,economy,ecology,infrastructure, environment,institutinal aspects.

The students were expected to make a base map in the pretour report based on the secondary data which was collected through the authentic secondary sources. They carried out primary survey during the study tour to check the authenticity of the secondary data . Problem and potential identification was the next step in design process which finally led to the proposals and architectural interventions for the city of Indore.

# + 1 1 1 1 1 1 A





PROVIDING NORTH LIGHTING SKYLIGHT AND PLANNING GALLERIES IN A WAY THAT THERE IS AN ELEMENT OF SURPRISE.



4<sup>th</sup> Year B.Arch 2022-2023

# **ARCHITECTURAL DESIGN VII**

## **URBAN DESIGN, INDORE**





## **URBAN DESIGN, INDORE**



### Introduction:

Design and construction of Auditorium (minimum capacity 350 with provision of a balcony and projector room in case of multiplex) along with required services.

# **Project Details**



### 4<sup>th</sup> Year B.Arch 2022-2023

## **ADVANCED BUILDING CONSTRUCTION** AND SERVICES II

Auditoriums

- Madurai is located in southeastern India, on the banks of a river vaigai. It is one of the 30 districts in Tamilnadu. In fact, the city serves as the district headquarters of the state. the geographical location of Madhurai is 9.91 N 78.1 E. It is located at an altitude of 100.58 meters above sea level.
- Madhurai one of the ancient cities of south India is also the Thrid largest in the state of Tamilnadu.
- A pre-urban nucleus around the Sri Meen