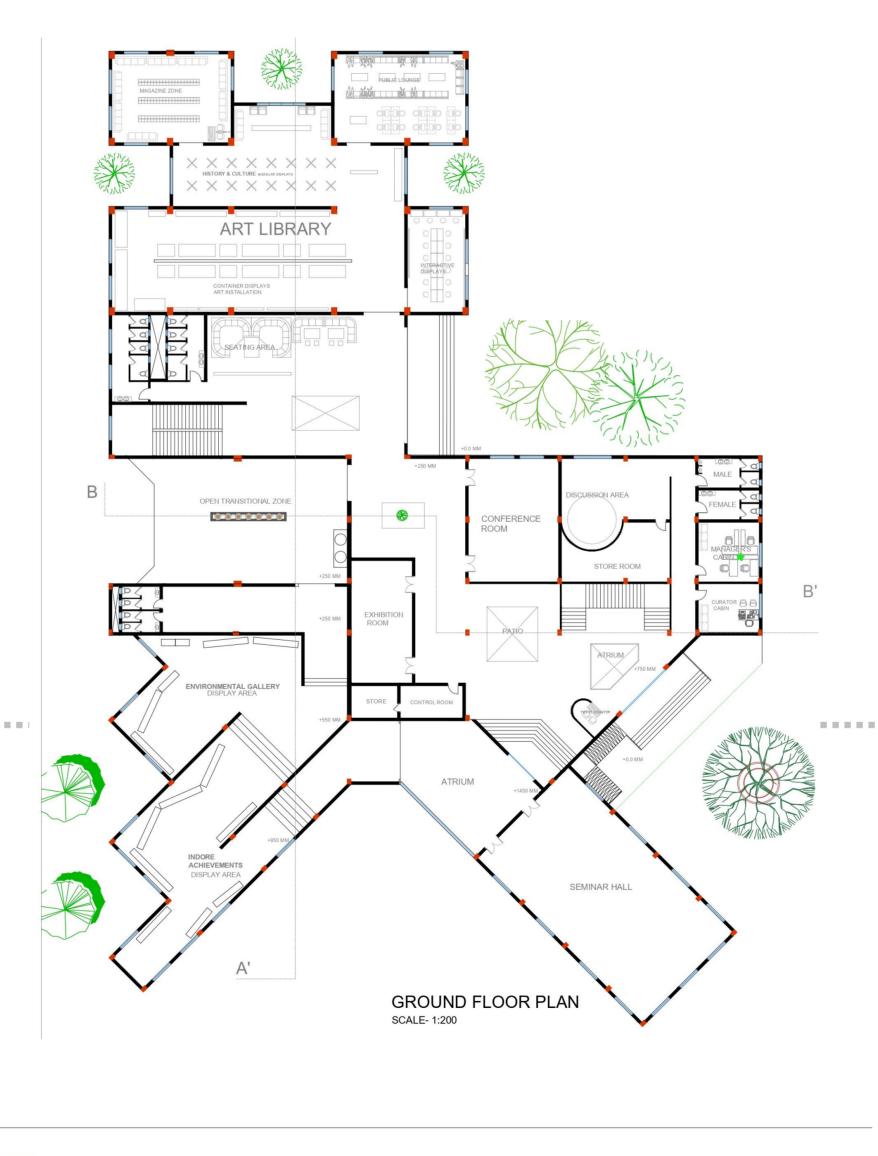

CHECK SIGN DATE SINHGAD COLLEGE OF ARCHITECTURE, PUNE. STAMP TURNING TORSO mc: GADEI GHISAD Ku 20/3/2 bject : BASIA PESIGN \$)10

SITE ANALYSIS

Diveagar is a village located in Shrivardhan Taluka, Raigad district in the state of Maharashtra. By understanding the value of the village after a thorough study, it is concluded that besides farming and tourism, it is equally important to take serious conservation efforts wrt socio-culture, architecture, etc holding the authenticity of the place. A Tourist Centre focusing on the sustainable upliftment of the village is proposed by the students of First Year B.Arch. A small beach side shop outlet catering to the beach activities and quick snacks will be a part of the major project of the Tourist Centre.