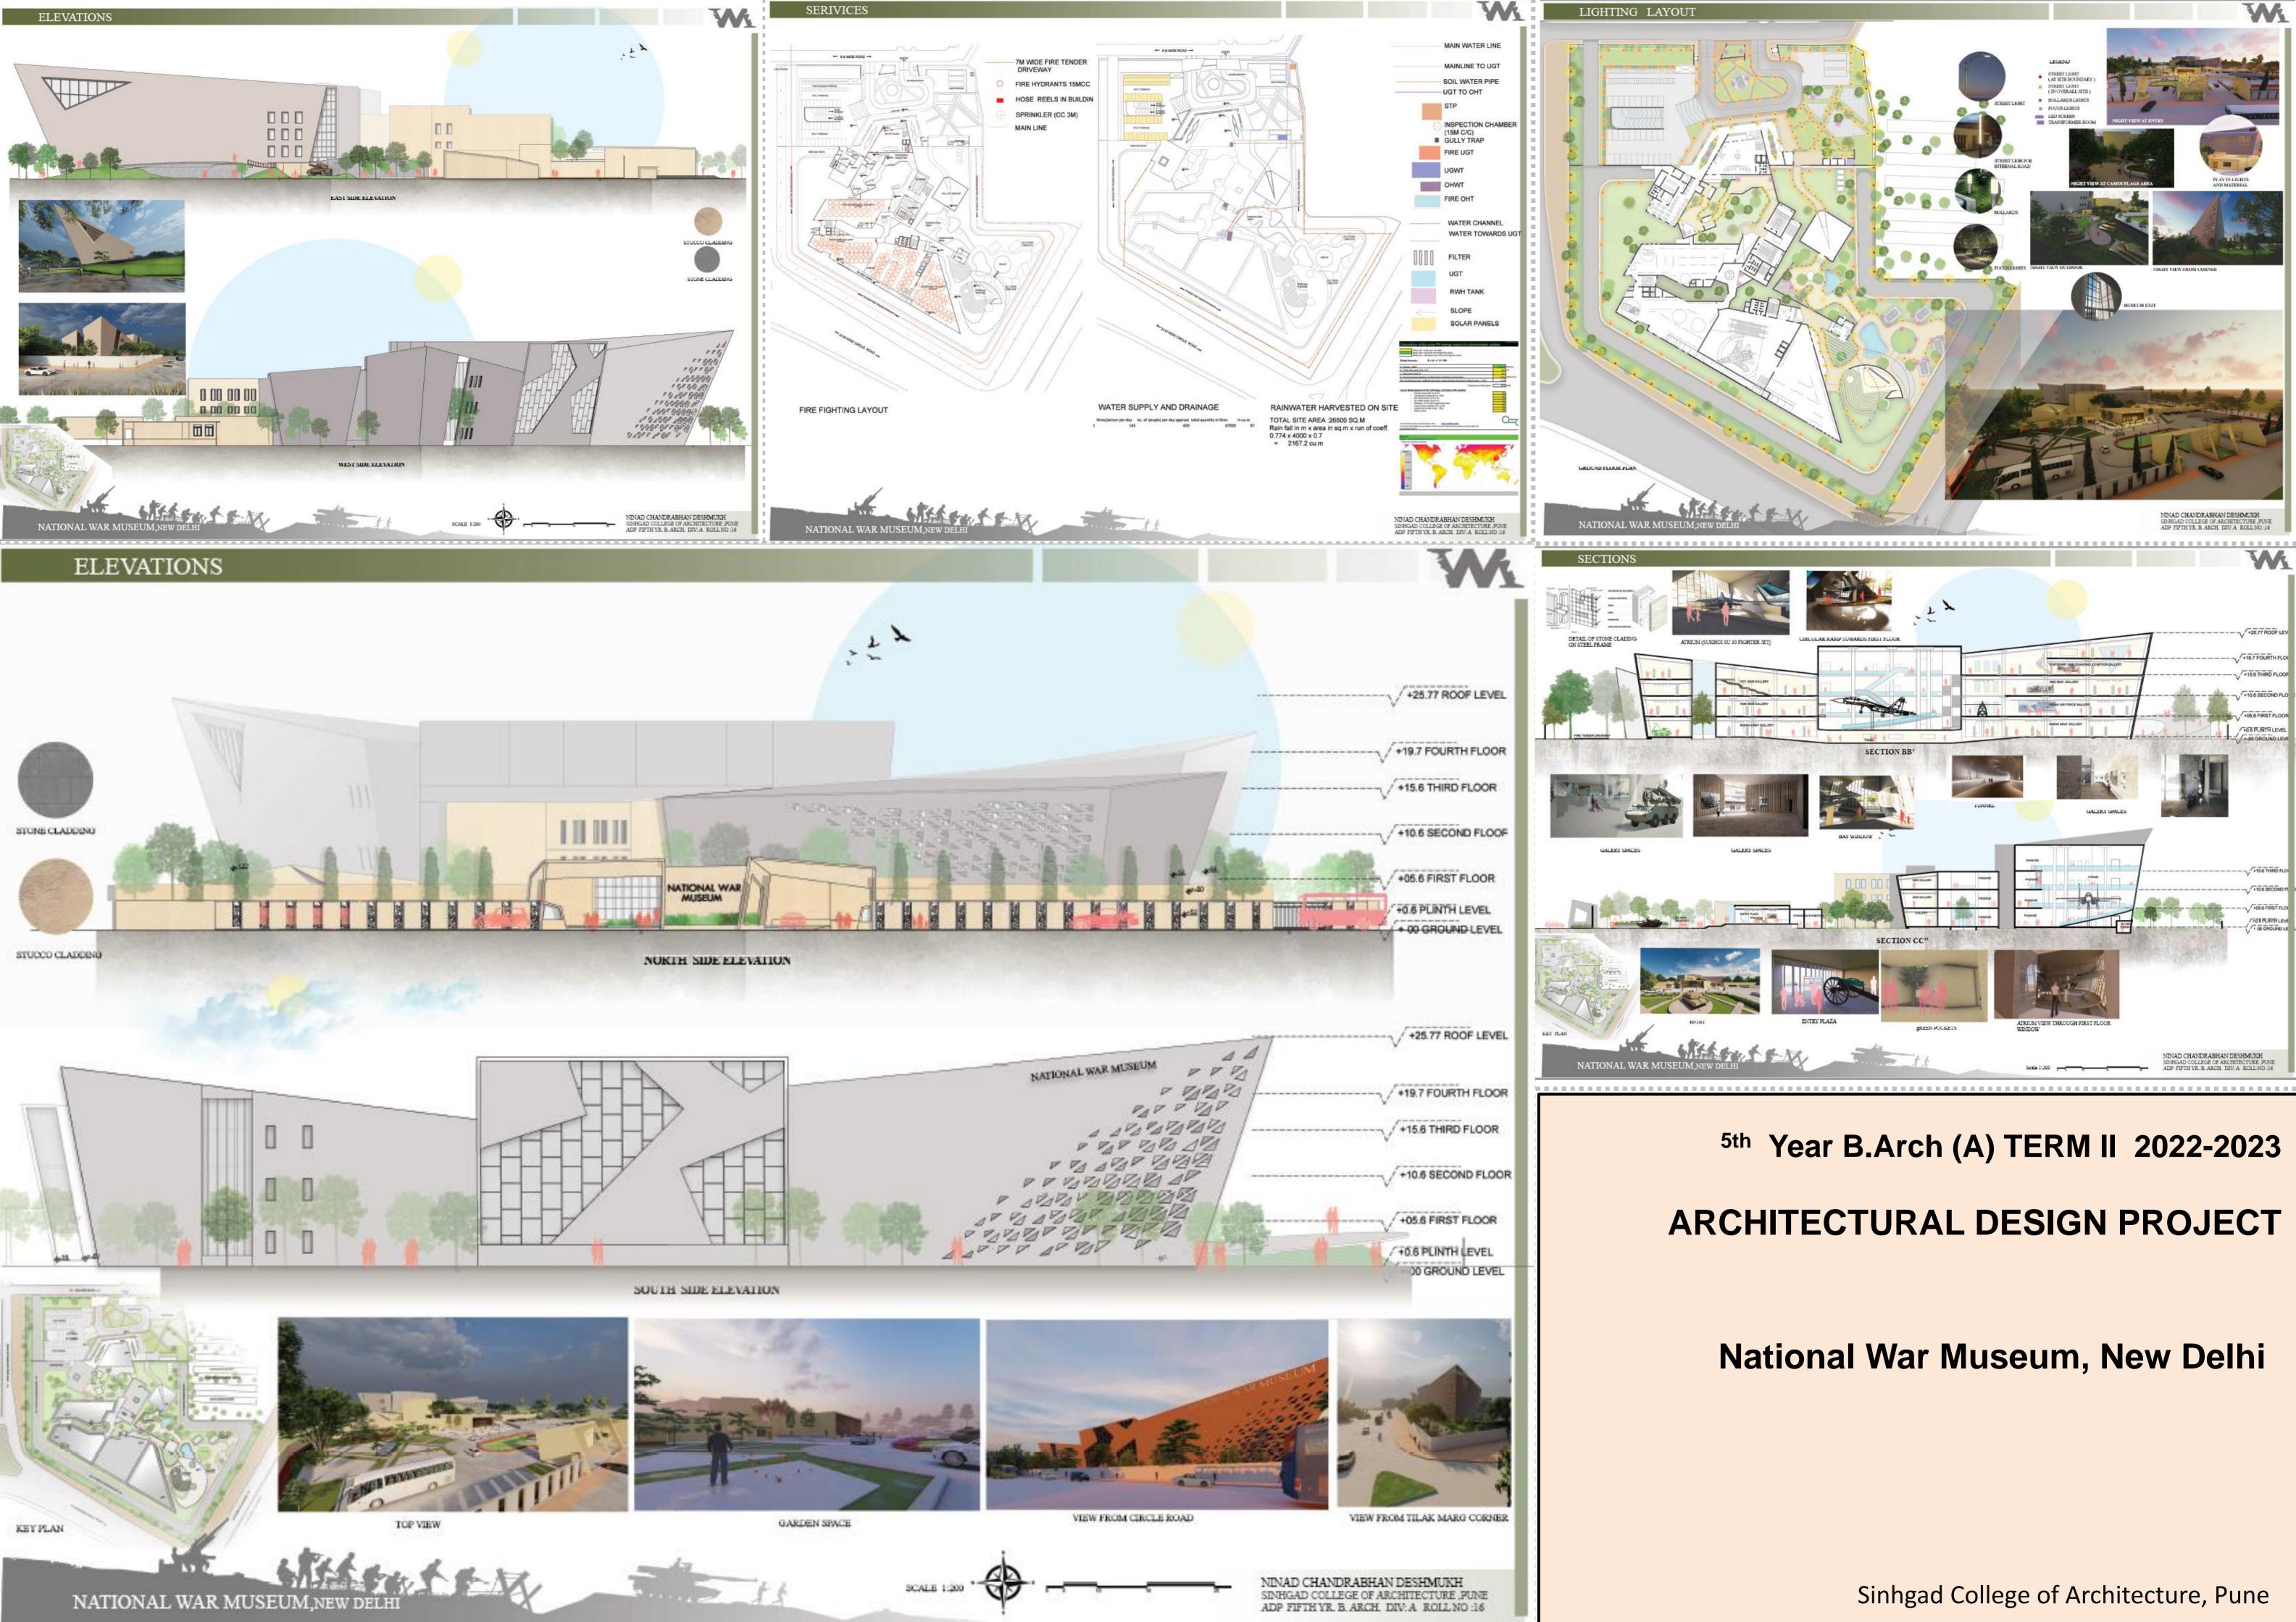

# **Project Details**

### 1<sup>st</sup> Year B.Arch TERM I 2022-2023

# **ARCHITECTURAL DESIGN I**

Student : Rahul Bhamare Faculty: Kalpana Hadap, Avanti Kale, Vrushali Dhamne