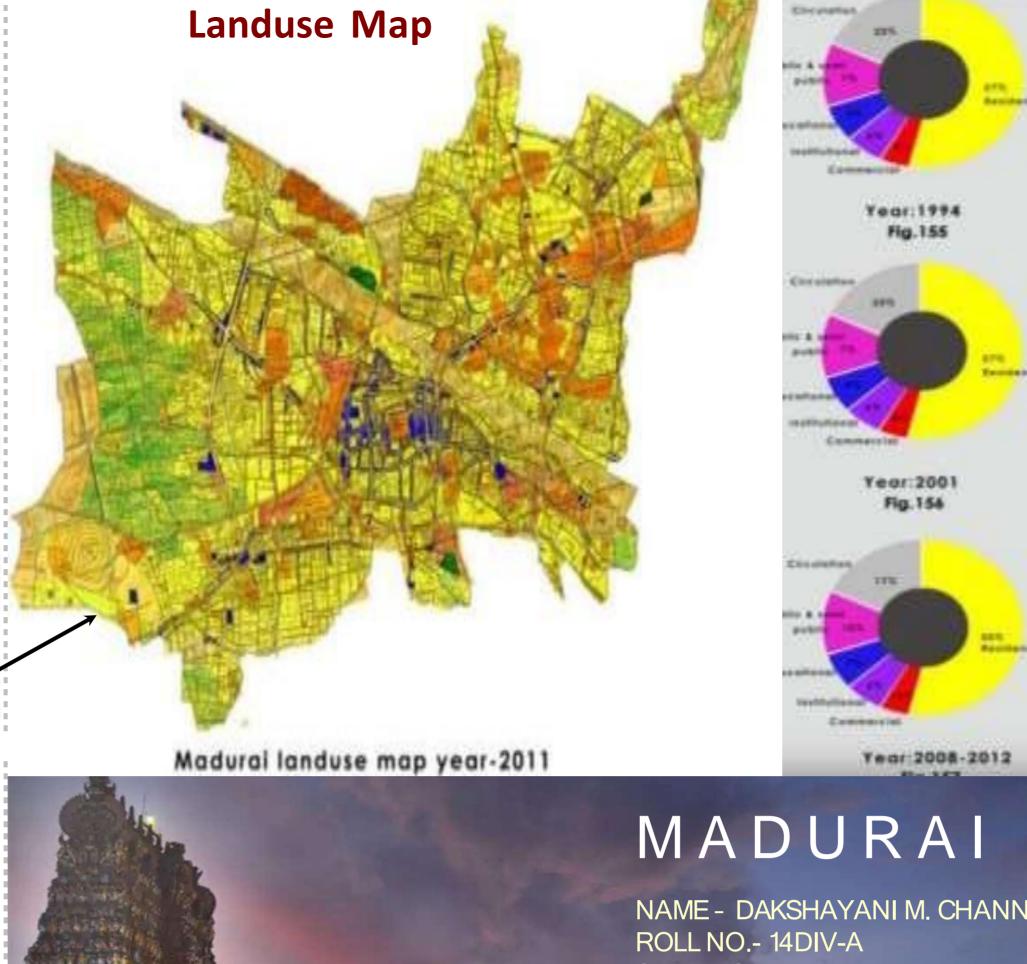

h provision of a balcony and projector room in case of multiplex) along with required services.

# **Project Details**



### 4<sup>th</sup> Year B.Arch 2022-2023

## **ADVANCED BUILDING CONSTRUCTION** AND SERVICES II

Auditoriums

- Madurai is located in southeastern India, on the banks of a river vaigai. It is one of the 30 districts in Tamilnadu. In fact, the city serves as the district headquarters of the state. the geographical location of Madhurai is 9.91 N 78.1 E. It is located at an altitude of 100.58 meters above sea level.
- Madhurai one of the ancient cities of south India is also the Thrid largest in the state of Tamilnadu.
- A pre-urban nucleus around the Sri Meenakshi Amman temple was responsible for the growth and accretion of the urban structure and its development.











Residence Religious/ heritage Public spaces/ semi public Institutional commercial Open space/road



**Electrical layout:** 





A LALA PSC PIP

### Total population

- 2011-818.9 person/km
- 2009-1287.3 person/km
- 1991-927.2 person/km
- 1981-893.5 person/km

### Growth Of population

The total population here was about 2.58 lakh. The female population growth rate of the district is 18.6% which is 1.5% higher than the male population growth rate of 17.1%. The general caste population has increased by16.4%; the Schedule caste population has increased by26.5%; the Schedule Tribe population has increased by 85.8% and the child population has increasedby 6.3% in

### Population density

The population density of Madurai is 823 persons per square kilometer. The decrease in the population