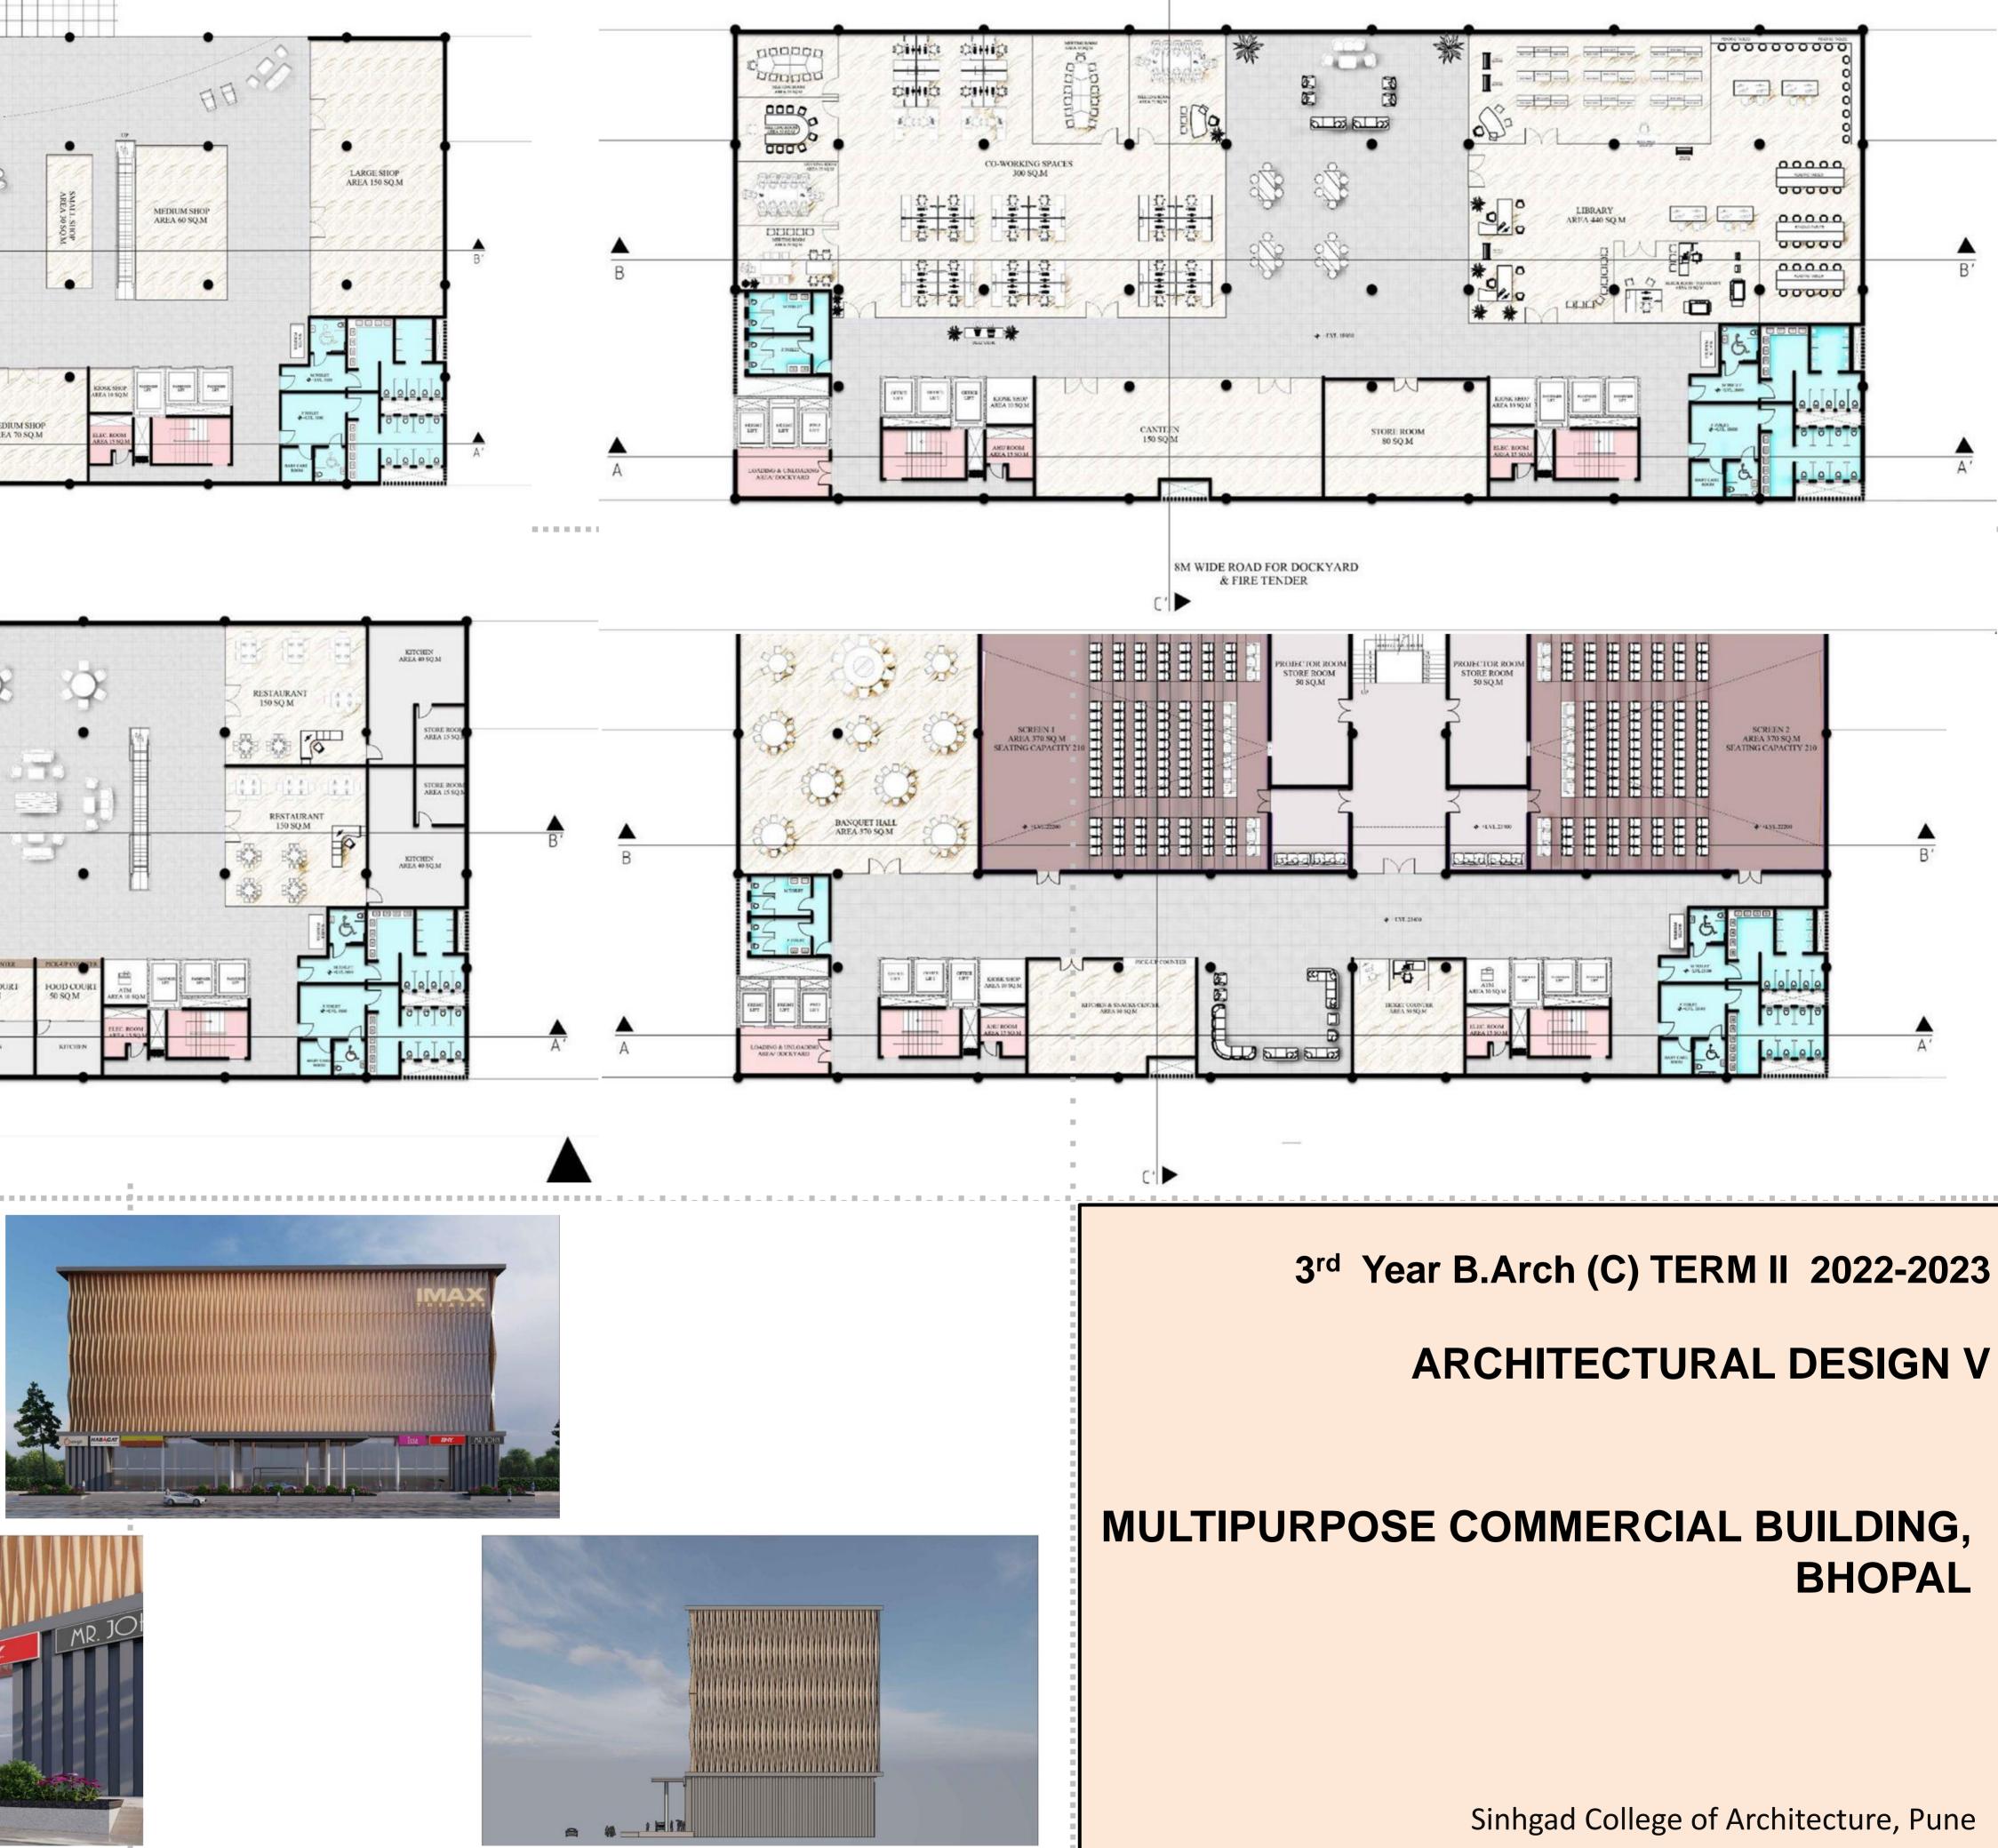

he current needs of the city and / or context responding to aspects like heritage and conservation, landscape and ecology, image and identity, etc.

• Development of building design program from not only client or user's requirements but also in response to context specific factors like socioeconomic, socio-cultural, environmental etc.

develop to design а philosophy/narrative as a thought process in design. • Analysing activities around the buildings within a campus and understand the same in context to relation of built form and open spaces, elements of landscape, pedestrian and vehicular movement, their segregation, managing sloping sites, contours,

### 3<sup>rd</sup> Year B.Arch (C) TERM II 2022-2023

### **ARCHITECTURAL DESIGN V**

### **MULTIPURPOSE COMMERCIAL BUILDING**, BHOPAL















| (B5) (B4) (B3) (B2) (B1)                               |