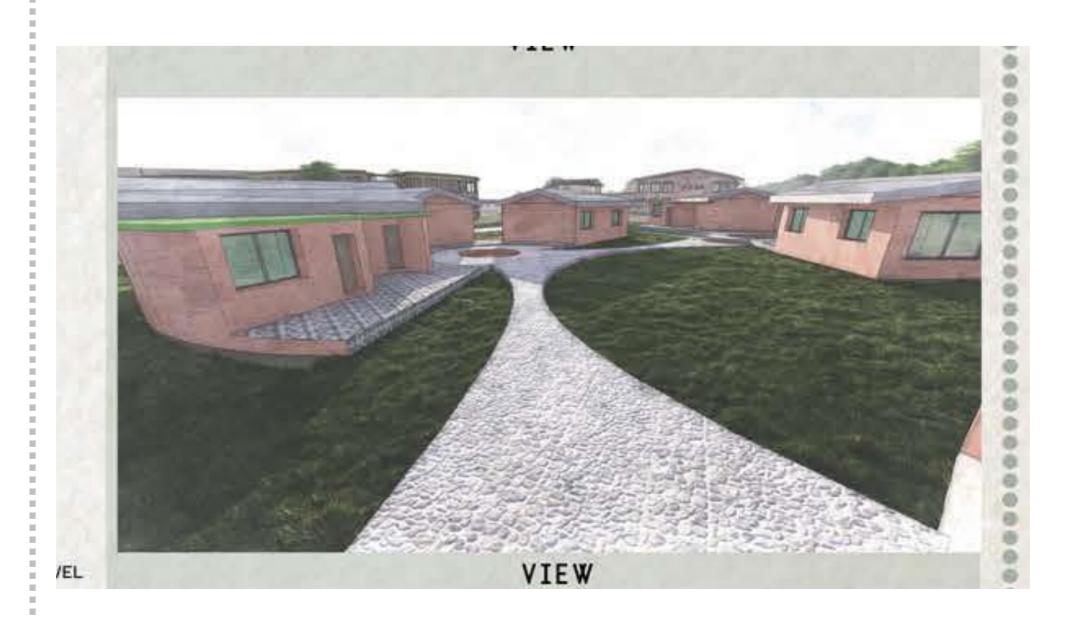

CHECK SIGN DATE SINHGAD COLLEGE OF ARCHITECTURE, PUNE. STAMP TURNING TORSO mc: GADEI GHISAD Ku 20/3/2 bject : BASIA PESIGN \$)10

SITE ANALYSIS

Diveagar is a village located in Shrivardhan Taluka, Raigad district in the state of Maharashtra. By understanding the value of the village after a thorough study, it is concluded that besides farming and tourism, it is equally important to take serious conservation efforts wrt socio-culture, architecture, etc holding the authenticity of the place. A Tourist Centre focusing on the sustainable upliftment of the village is proposed by the students of First Year B.Arch. A small beach side shop outlet catering to the beach activities and quick snacks will be a part of the major project of the Tourist Centre.