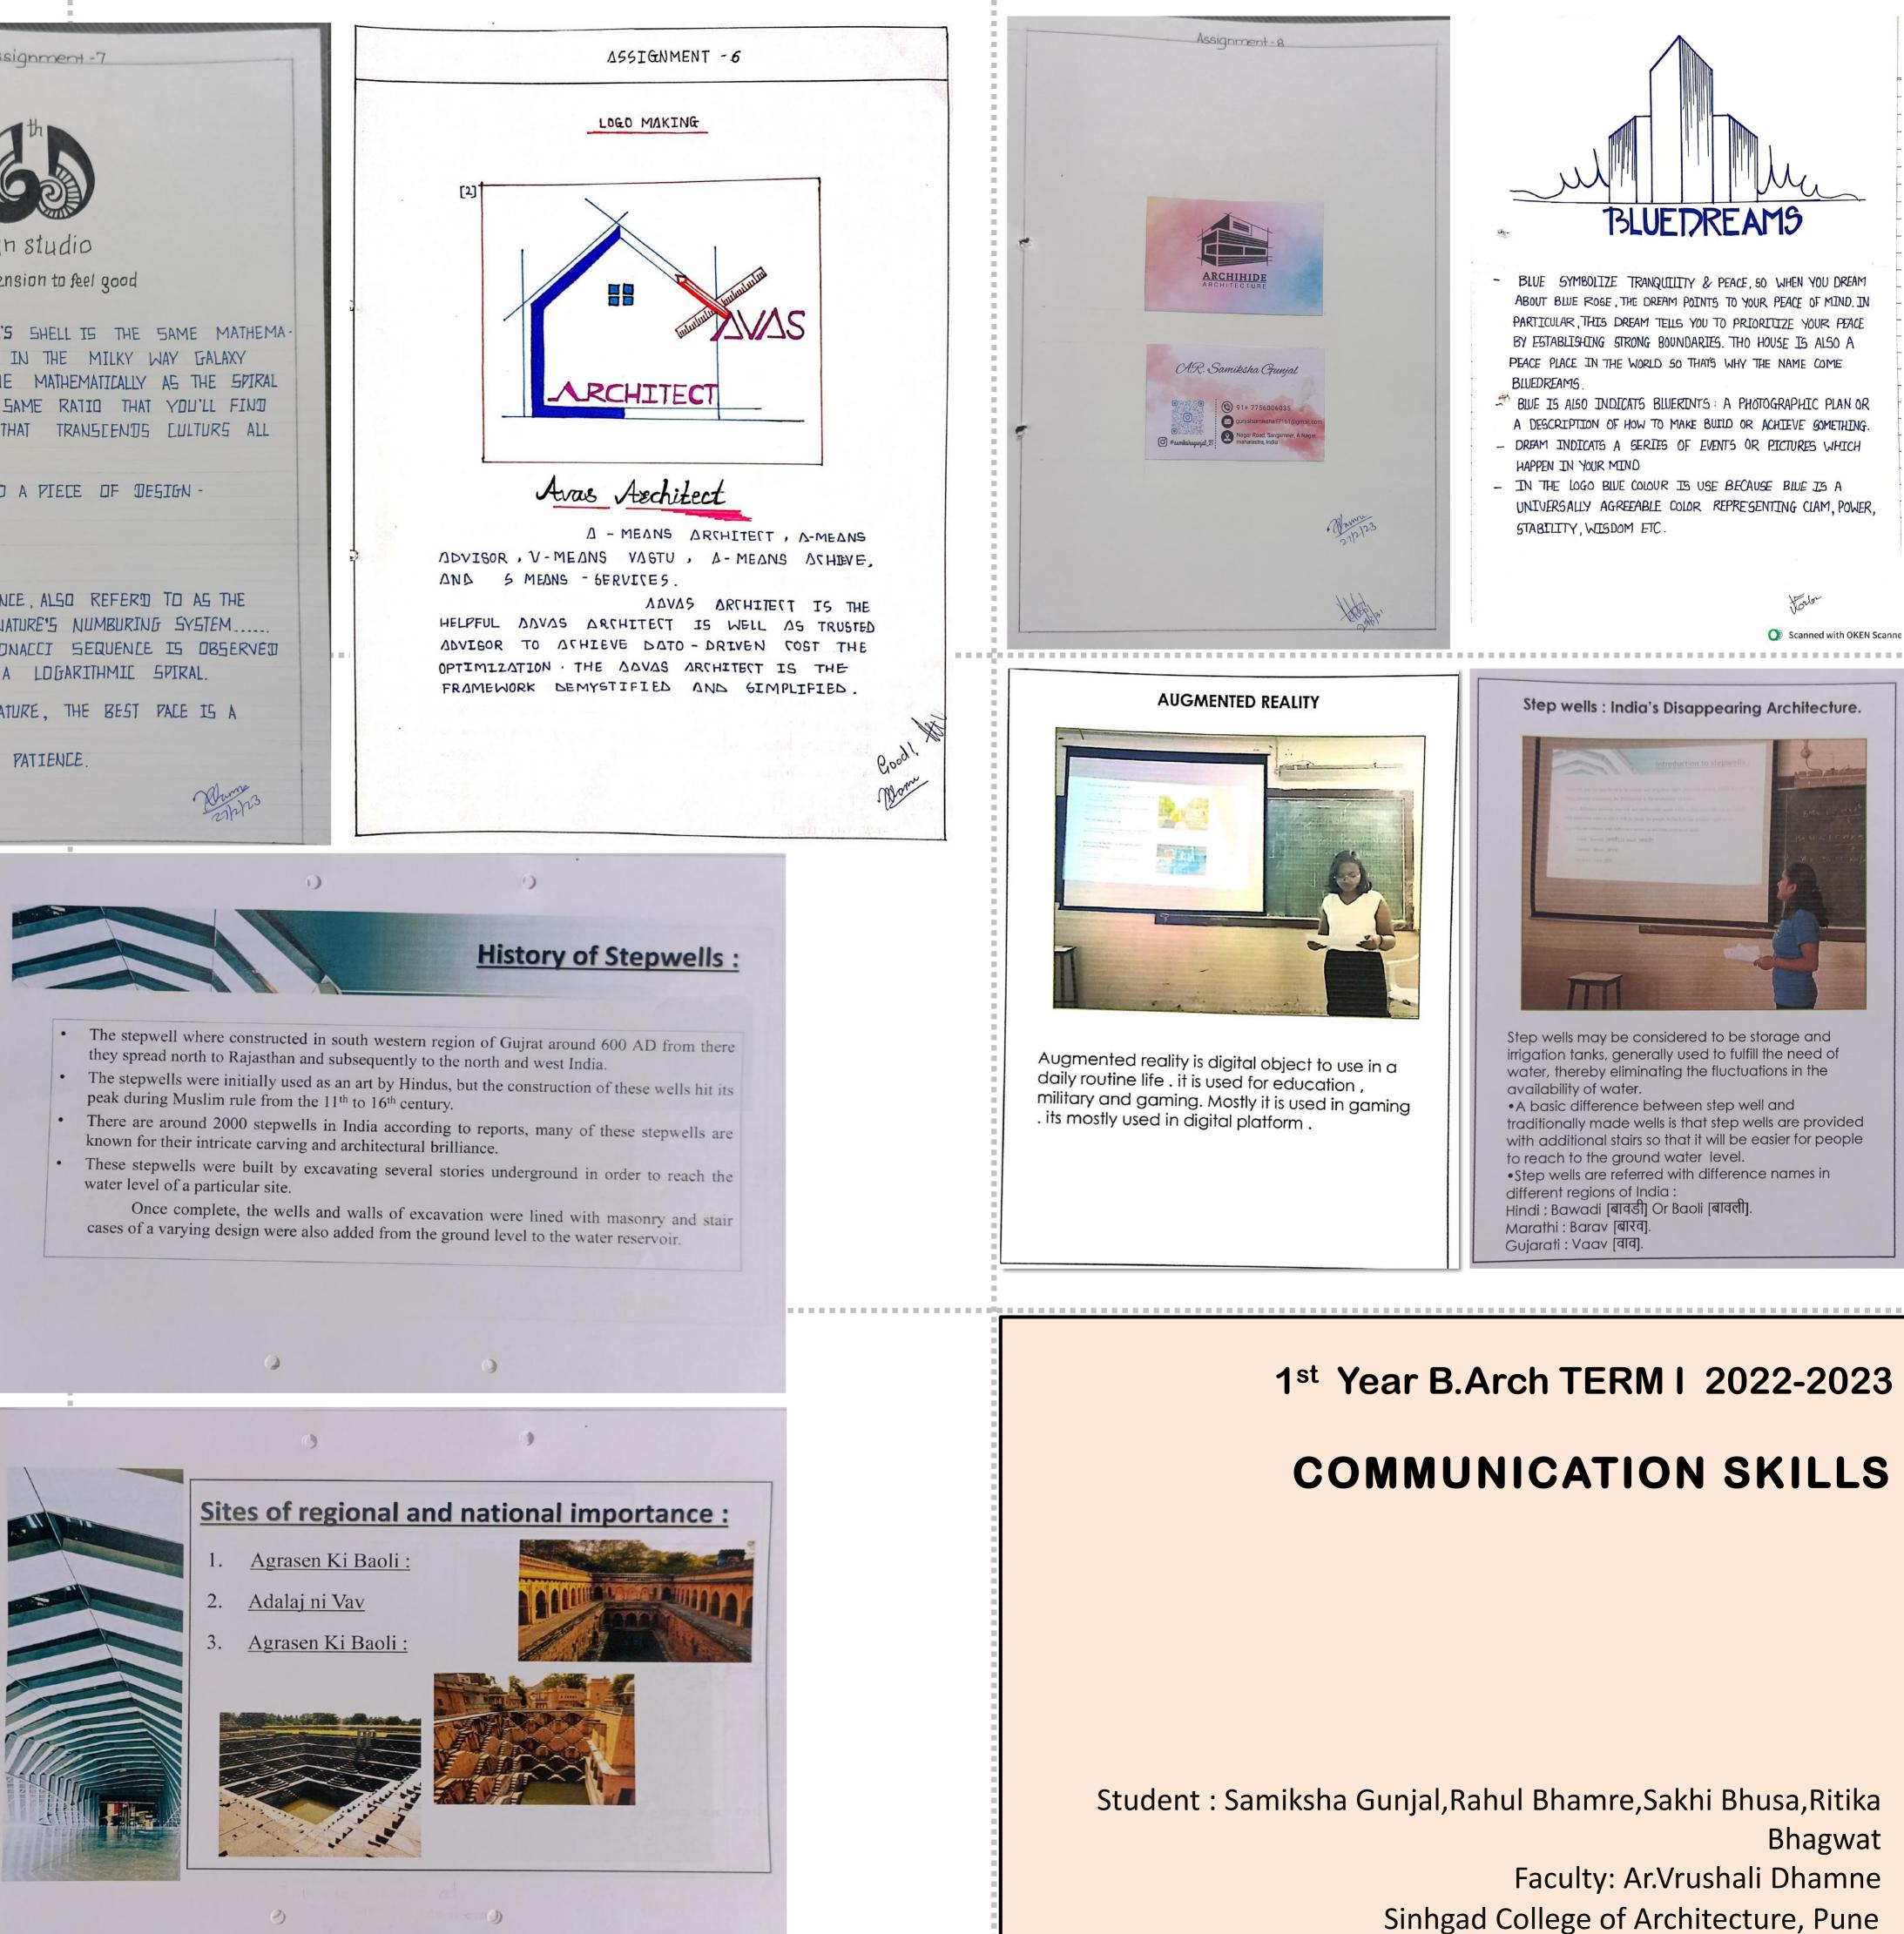

## **COMMUNICATION SKILLS**

Samiksha Gunjal,Rahul Bhamre,Sakhi Bhusa,Ritika Bhagwat Faculty: Ar.Vrushali Dhamne Sinhgad College of Architecture, Pune

| Assignment-6                                                                                                                                                | Assignment -7                                                                                                     |
|-------------------------------------------------------------------------------------------------------------------------------------------------------------|-------------------------------------------------------------------------------------------------------------------|
| <image/> <text><text><text></text></text></text>                                                                                                            | <image/> <text><text><text><text><text><text><text><text></text></text></text></text></text></text></text></text> |
| <ul> <li>Content:</li> <li>Chap I – Introduction To Stepwells</li> <li>Chap IV – Sites of regional and inportance.</li> <li>Chap V – References.</li> </ul> | 5.<br>• The stepwells w<br>peak during Mus<br>• There are aroun                                                   |
| D).                                                                                                                                                         |                                                                                                                   |
| Introduction                                                                                                                                                | n to stepwells :                                                                                                  |

- Stepwells may be considered to be storage and irrigation tanks, generally used to fulfill the need of water, thereby eliminating the fluctuations in the availability of water.
- A basic difference between stepwell and traditionally made wells is that stepwells are provided with additional stairs so that it will be easier for people to reach to the ground water level.
- Stepwells are referred with difference names in different regions of India :
  - Hindi : Bawadi [बावडी] Or Baoli [बावली].

9

- Marathi : Barav [बारव].
- Gujarati : Vaav [वाव].

2023/08/07 18:05