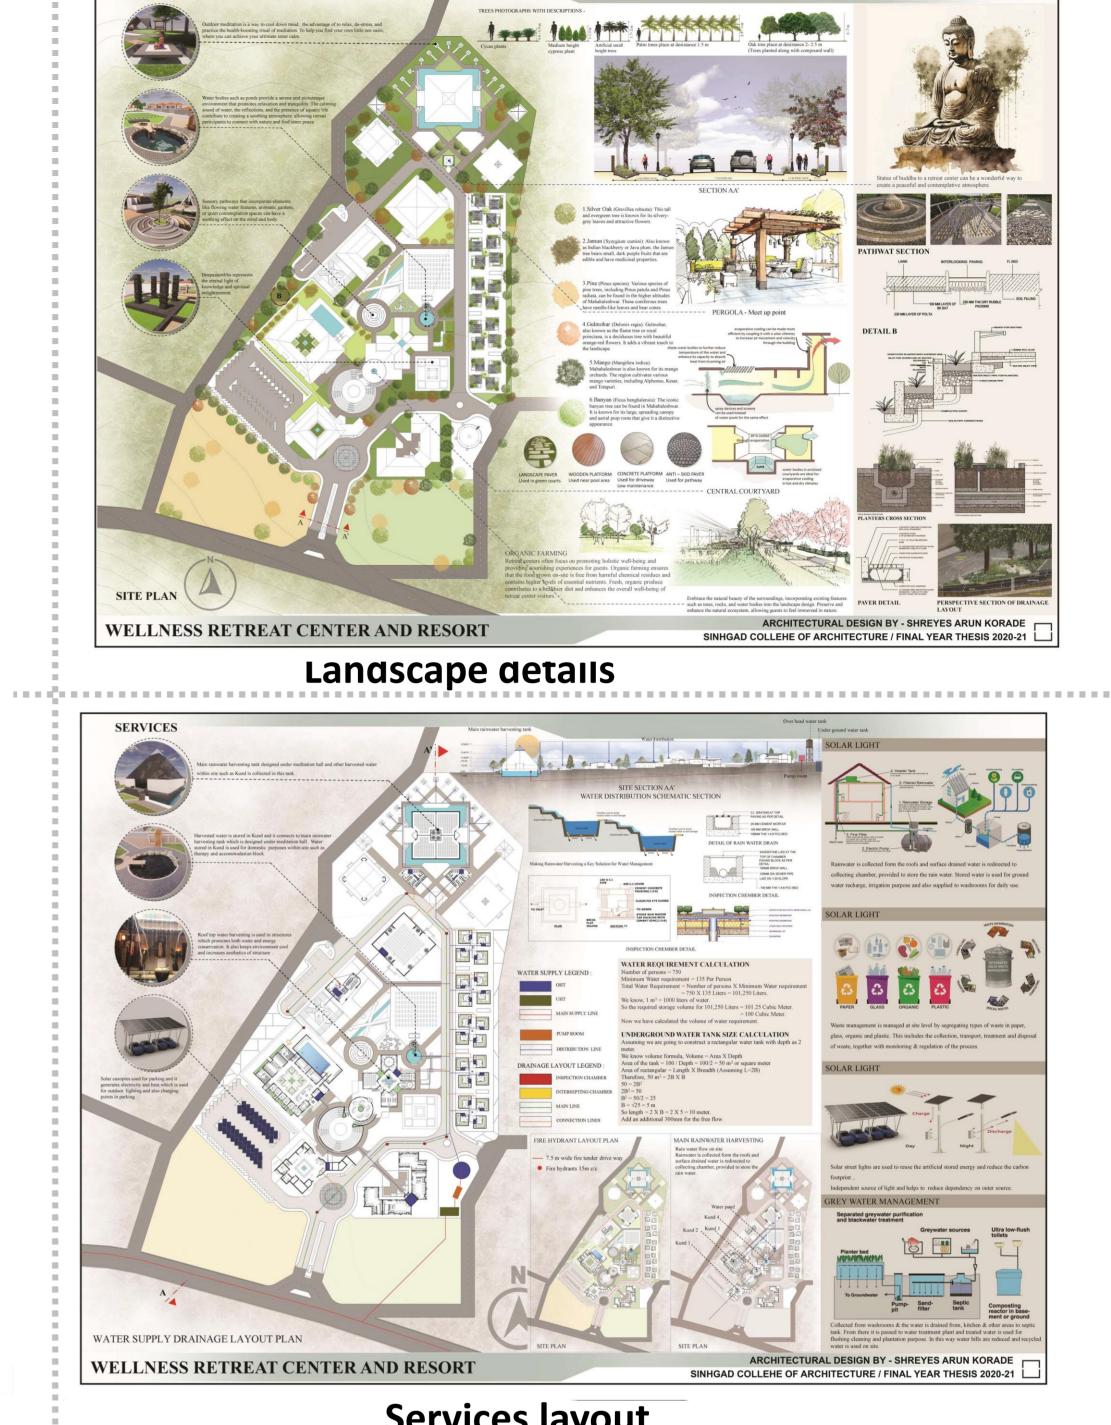

CHECK SIGN DATE SINHGAD COLLEGE OF ARCHITECTURE, PUNE. STAMP TURNING TORSO mc: GADEI GHISAD Ku 20/3/2 bject : BASIA PESIGN \$)10

SITE ANALYSIS

Diveagar is a village located in Shrivardhan Taluka, Raigad district in the state of Maharashtra. By understanding the value of the village after a thorough study, it is concluded that besides farming and tourism, it is equally important to take serious conservation efforts wrt socio-culture, architecture, etc holding the authenticity of the place. A Tourist Centre focusing on the sustainable upliftment of the village is proposed by the students of First Year B.Arch. A small beach side shop outlet catering to the beach activities and quick snacks will be a part of the major project of the Tourist Centre.