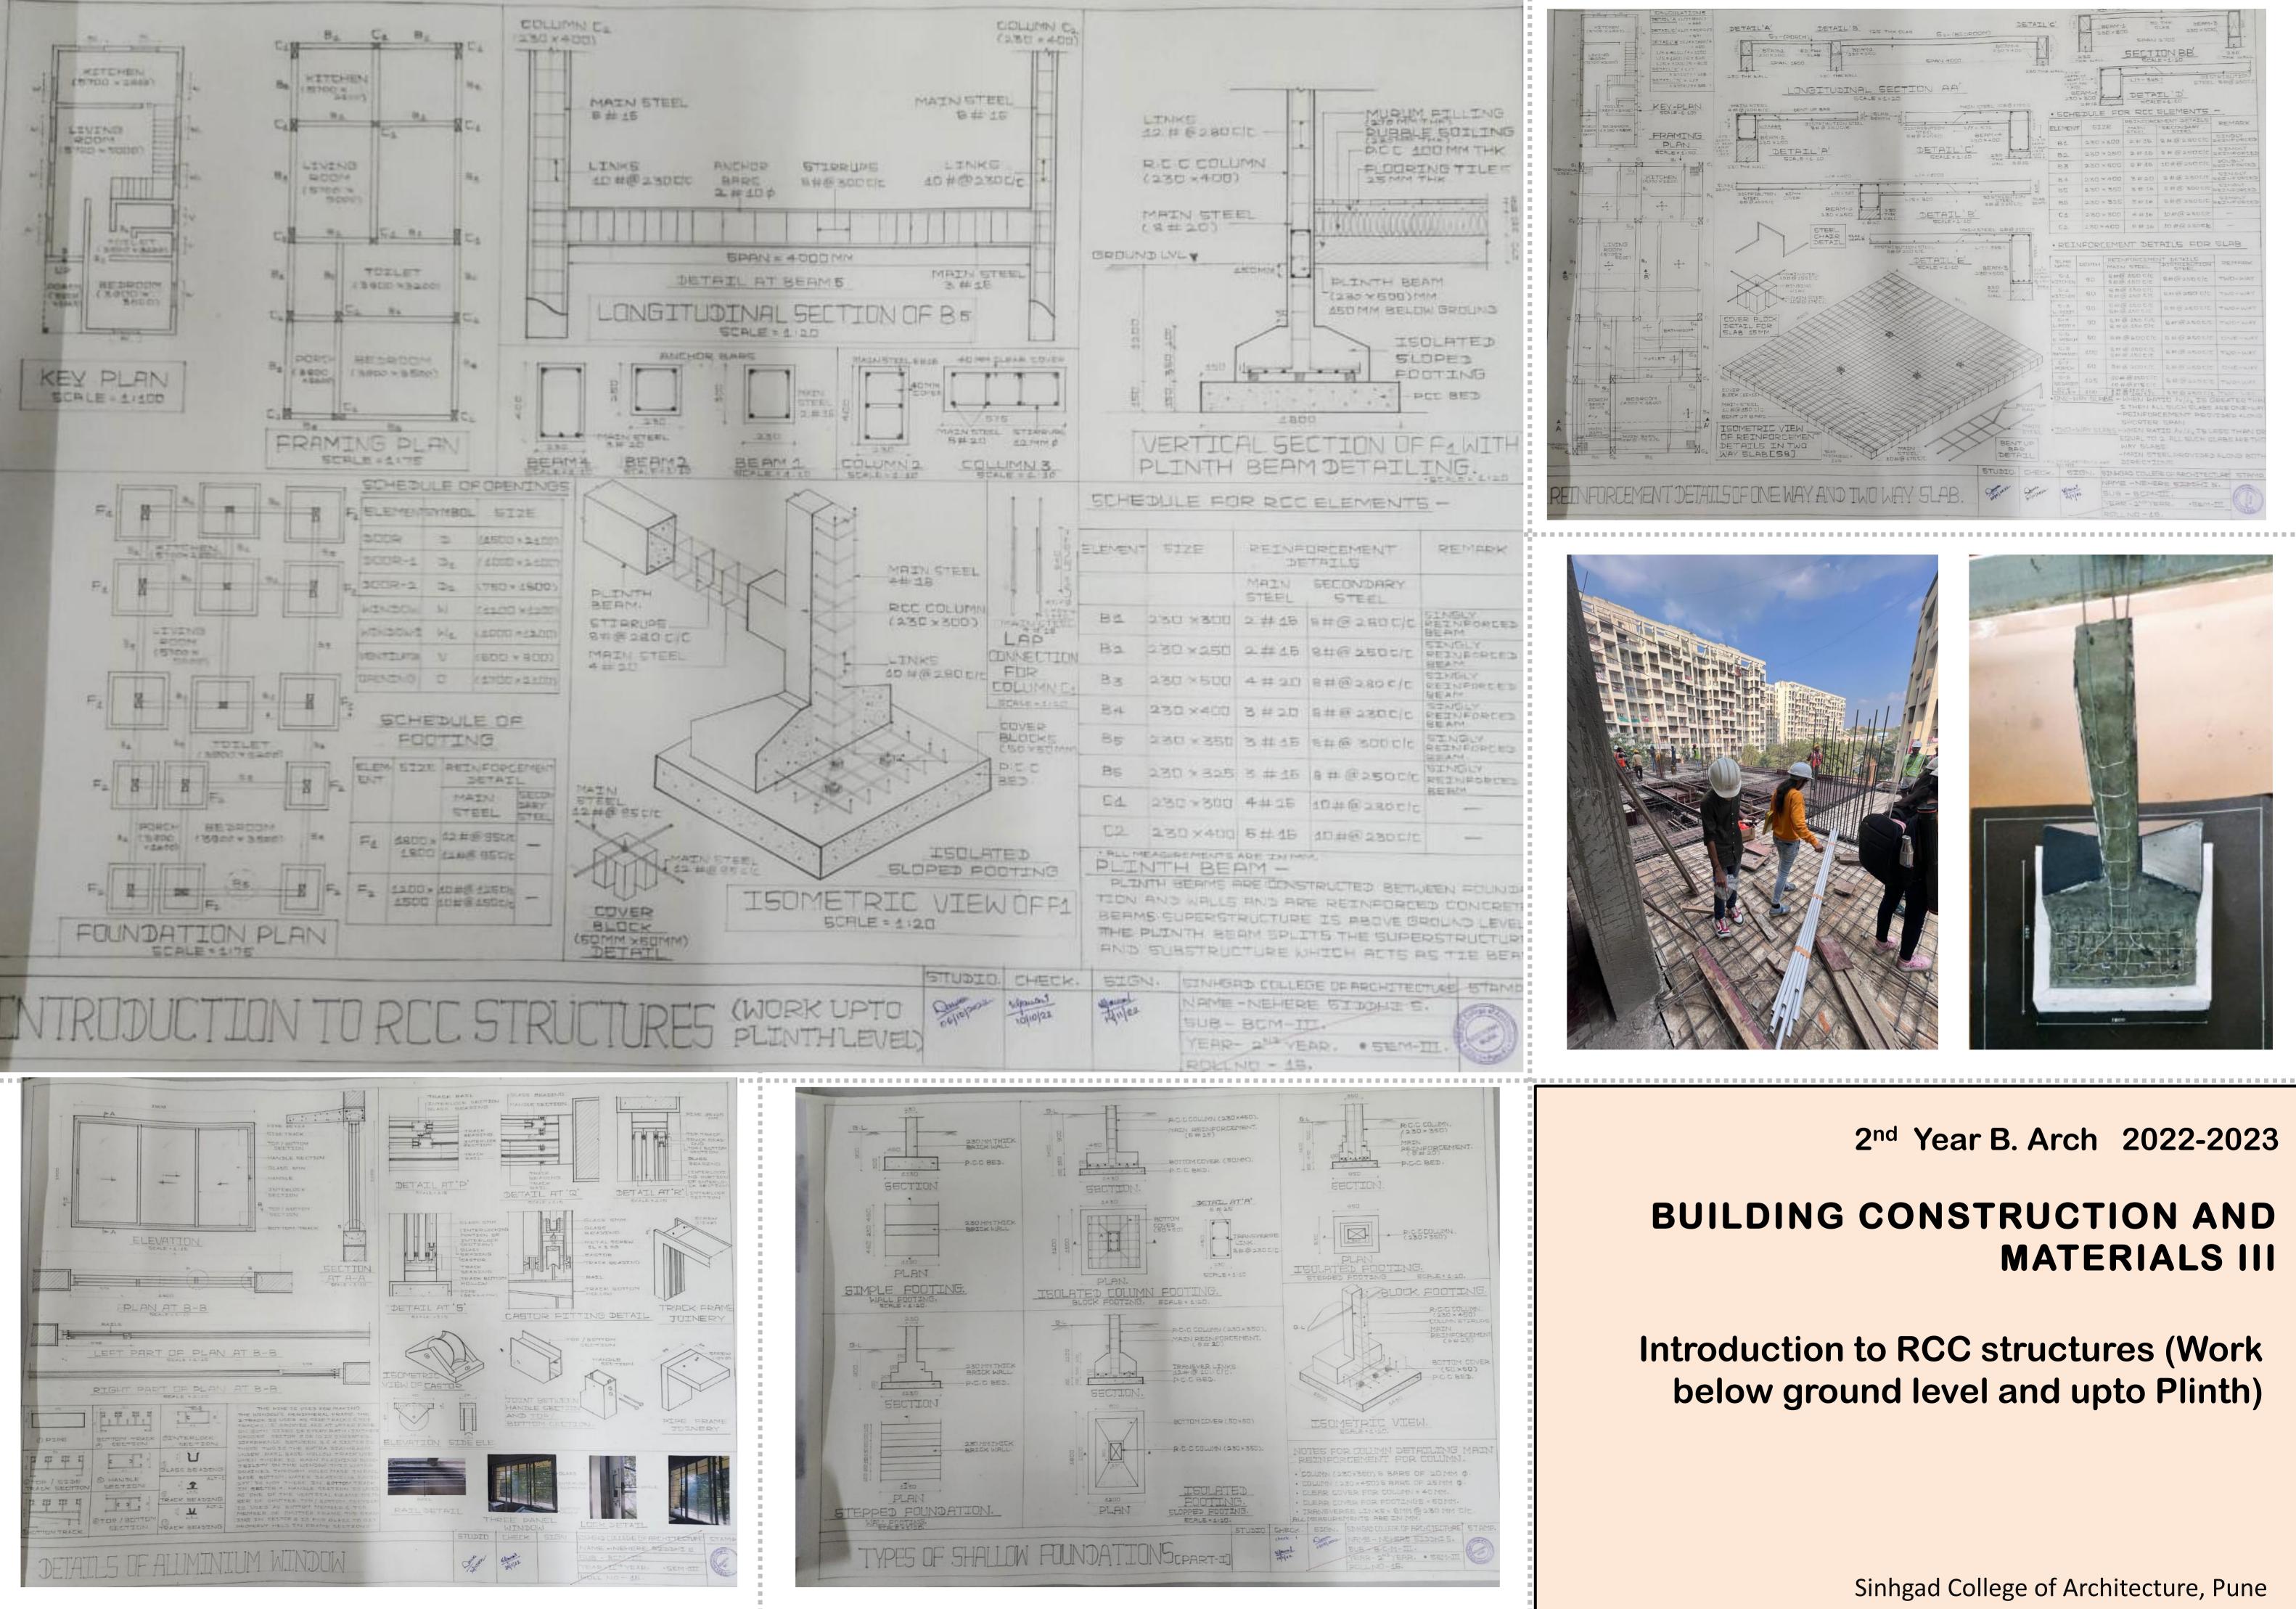

|

- Stepwells may be considered to be storage and irrigation tanks, generally used to fulfill the need of water, thereby eliminating the fluctuations in the availability of water.
- A basic difference between stepwell and traditionally made wells is that stepwells are provided with additional stairs so that it will be easier for people to reach to the ground water level.
- Stepwells are referred with difference names in different regions of India :
  - Hindi : Bawadi [बावडी] Or Baoli [बावली].

9

- Marathi : Barav [बारव].
- Gujarati : Vaav [वाव].







2023/08/07 18:05









### 1<sup>st</sup> Year B.Arch TERM I 2022-2023

### **WORKSHOP I**

Student : Rutuja Dashastre Faculty: Manasi Khope, Snehal gade,











|