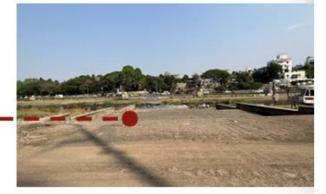

CHECK SIGN DATE SINHGAD COLLEGE OF ARCHITECTURE, PUNE. STAMP TURNING TORSO mc: GADEI GHISAD Ku 20/3/2 bject : BASIA PESIGN \$)10

SITE ANALYSIS

Diveagar is a village located in Shrivardhan Taluka, Raigad district in the state of Maharashtra. By understanding the value of the village after a thorough study, it is concluded that besides farming and tourism, it is equally important to take serious conservation efforts wrt socio-culture, architecture, etc holding the authenticity of the place. A Tourist Centre focusing on the sustainable upliftment of the village is proposed by the students of First Year B.Arch. A small beach side shop outlet catering to the beach activities and quick snacks will be a part of the major project of the Tourist Centre.