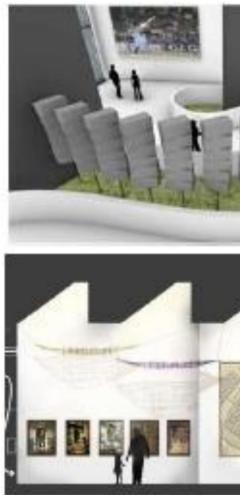

CHECK SIGN DATE SINHGAD COLLEGE OF ARCHITECTURE, PUNE. STAMP TURNING TORSO mc: GADEI GHISAD Ku 20/3/2 bject : BASIA PESIGN \$)10

SITE ANALYSIS

Diveagar is a village located in Shrivardhan Taluka, Raigad district in the state of Maharashtra. By understanding the value of the village after a thorough study, it is concluded that besides farming and tourism, it is equally important to take serious conservation efforts wrt socio-culture, architecture, etc holding the authenticity of the place. A Tourist Centre focusing on the sustainable upliftment of the village is proposed by the students of First Year B.Arch. A small beach side shop outlet catering to the beach activities and quick snacks will be a part of the major project of the Tourist Centre.