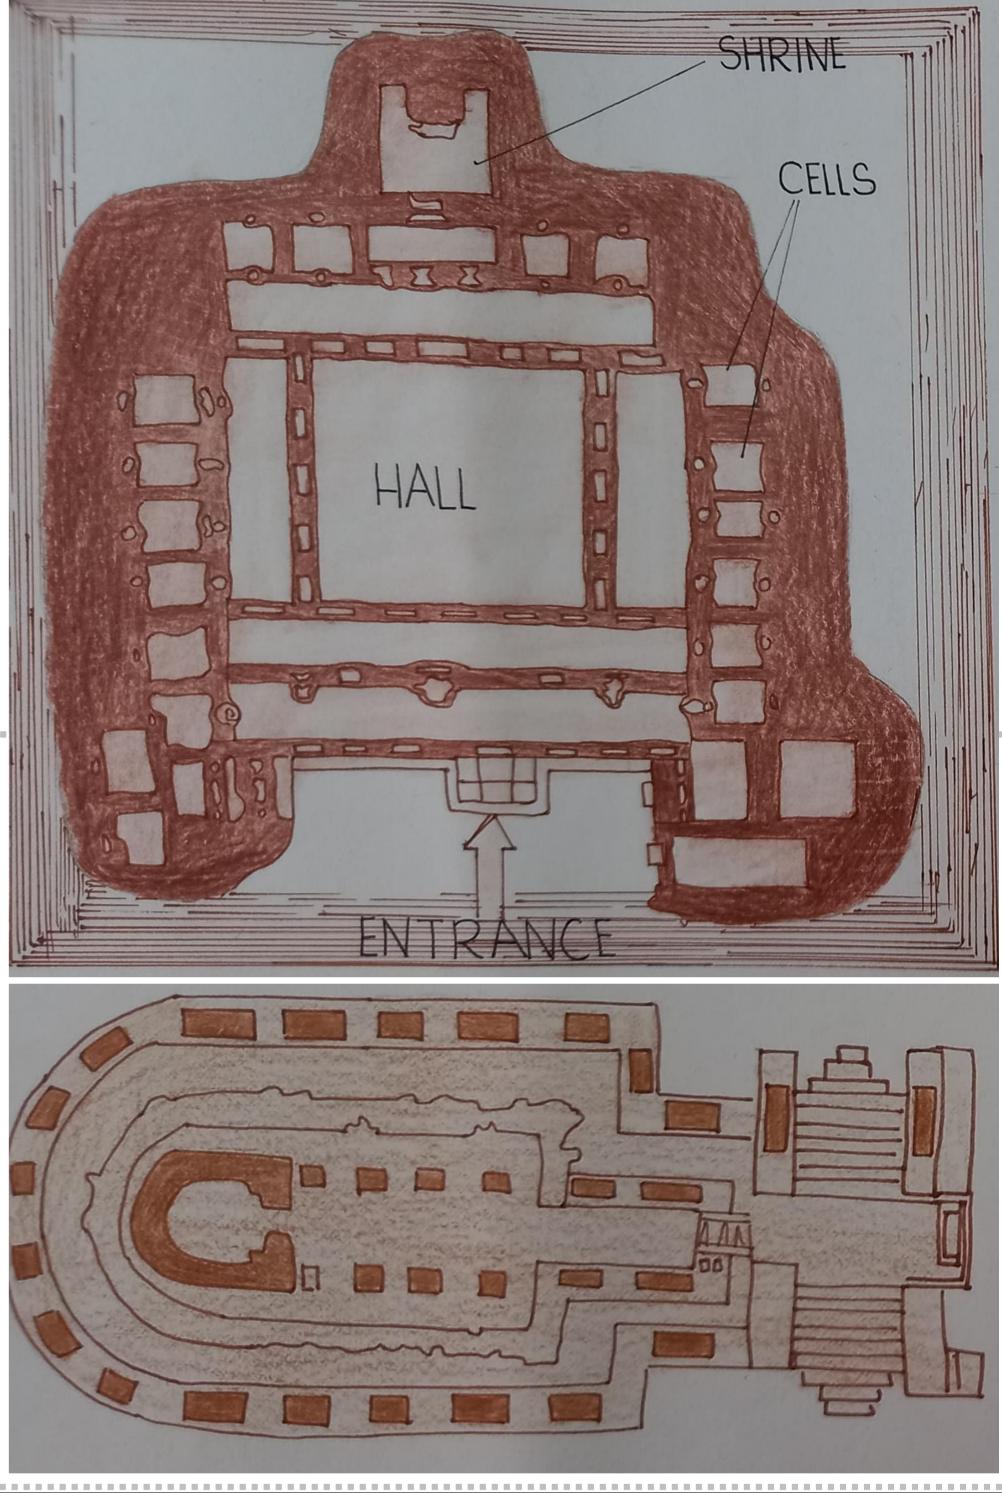

### ARCHITECTURE OF BUDDHIST ERA DESIGN:

• THE PILLARS HAD THREE PARTS: PROP, WHICH IS THE BASE WHICH IS BURIED INTO THE GROUND; THE SHAFT, THE MAIN BODY OF THE PILLAR WHICH IS POLISHED AND CHISELED; AND CAPITAL, THE HEAD OF THE PILLAR WHERE FIGURES OF ANIMALS ARE CARVED.

00000000000000000

. THE STUPA AT THE END OF THE CHAITYA HALL HAS AN UMBRELLA AT THE TOP. THIS UMBRELLA SUGGESTS ASSOCIATION WITH BUDDHISM. THERE IS A WOODEN FACADE, MADE OUT OF TEAK WOOD. THE FACADE MAKES IT LOOK AS IF THE ENTIRE STRUCTURE WAS RESTING ON THE BACK OF AN ELEPHANT WITH IVORY TUSKS AND METAL ORNAMENTS.

P

.

STUPA : IN BUDDHISM, A STUPA IS A MOUND - LIKE OR HEMISPHERICAL STRUCTURE CONTAINING RELICS THAT IS USED AS A 1 AND THE THE PARTY OF THE PART PLACE OF MEDITATION.

> OF SANCHI, MADHYA PRADESH, INDIA. THE DEFINITION OF STUPA IS "HEAP" IN SANSKRIT. THE GREAT STUPA WAS ORIGINALLY BUILT IN THE 3 rd CENTURY BCE BY THE MAURYAN EMPEROR ASHOKA ..

STUPA . THE GREAT STUPA