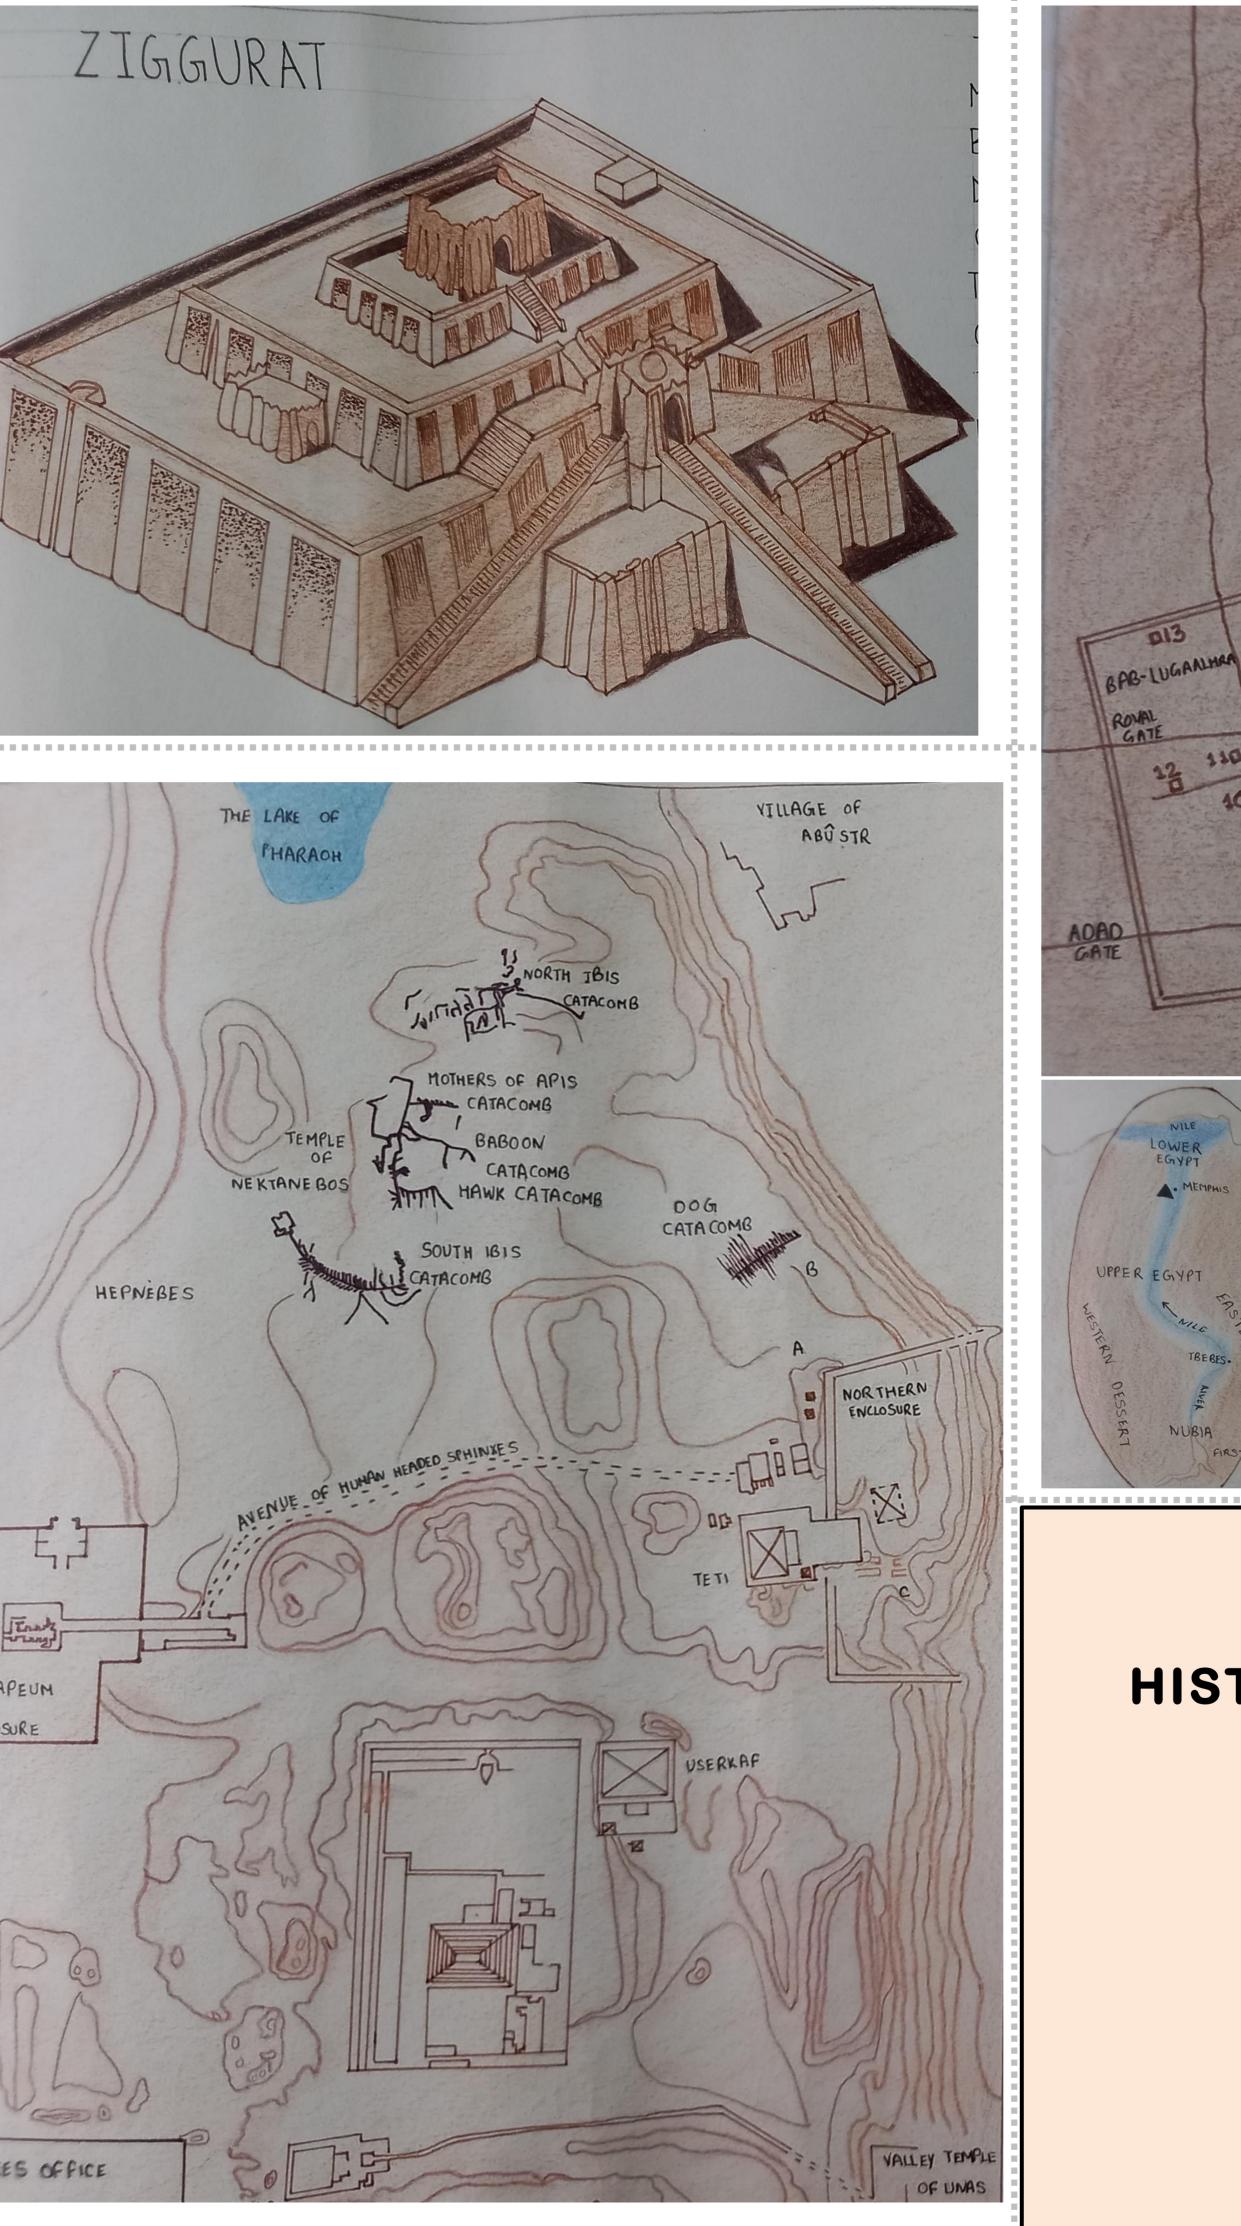

## **HISTORY OF ARCHITECTURE AND CULTURE I**

Student : Rahul Bhamare Faculty: Dr.Avani Topkar

HOUSE 13. VS AREA MOHENJO-DARO

ITTES OFFICE

NILE

A. MEMPHIS

NUBIA

LOWER