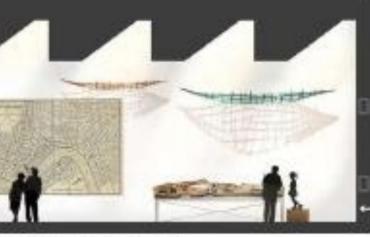

CHECK SIGN DATE SINHGAD COLLEGE OF ARCHITECTURE, PUNE. STAMP TURNING TORSO mc: GADEI GHISAD Ku 20/3/2 bject : BASIA PESIGN \$)10

SITE ANALYSIS

Diveagar is a village located in Shrivardhan Taluka, Raigad district in the state of Maharashtra. By understanding the value of the village after a thorough study, it is concluded that besides farming and tourism, it is equally important to take serious conservation efforts wrt socio-culture, architecture, etc holding the authenticity of the place. A Tourist Centre focusing on the sustainable upliftment of the village is proposed by the students of First Year B.Arch. A small beach side shop outlet catering to the beach activities and quick snacks will be a part of the major project of the Tourist Centre.