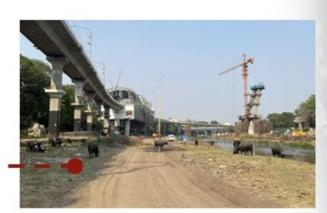

CHECK SIGN DATE SINHGAD COLLEGE OF ARCHITECTURE, PUNE. STAMP TURNING TORSO mc: GADEI GHISAD Ku 20/3/2 bject : BASIA PESIGN \$)10

SITE ANALYSIS

Diveagar is a village located in Shrivardhan Taluka, Raigad district in the state of Maharashtra. By understanding the value of the village after a thorough study, it is concluded that besides farming and tourism, it is equally important to take serious conservation efforts wrt socio-culture, architecture, etc holding the authenticity of the place. A Tourist Centre focusing on the sustainable upliftment of the village is proposed by the students of First Year B.Arch. A small beach side shop outlet catering to the beach activities and quick snacks will be a part of the major project of the Tourist Centre.