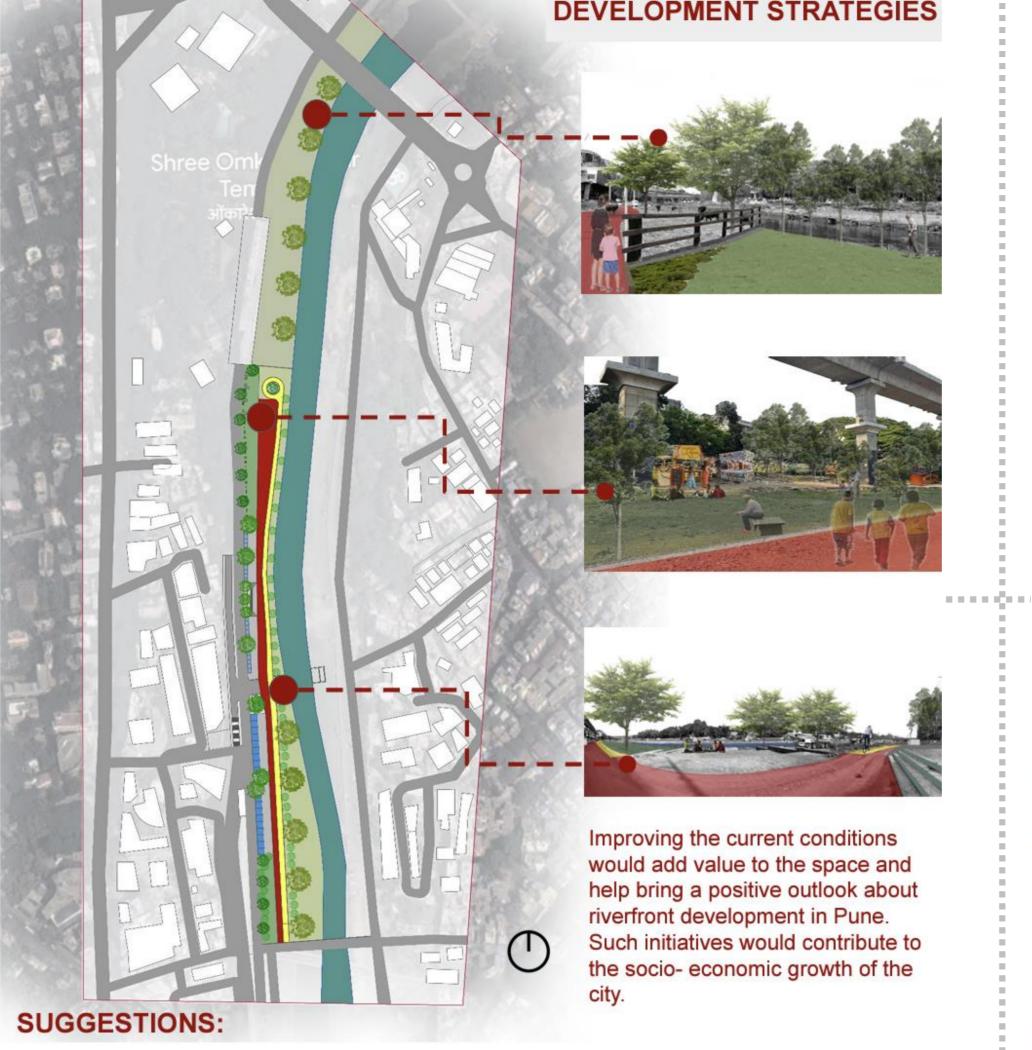

CHECK SIGN DATE SINHGAD COLLEGE OF ARCHITECTURE, PUNE. STAMP TURNING TORSO mc: GADEI GHISAD Ku 20/3/2 bject : BASIA PESIGN \$)10

SITE ANALYSIS

Diveagar is a village located in Shrivardhan Taluka, Raigad district in the state of Maharashtra. By understanding the value of the village after a thorough study, it is concluded that besides farming and tourism, it is equally important to take serious conservation efforts wrt socio-culture, architecture, etc holding the authenticity of the place. A Tourist Centre focusing on the sustainable upliftment of the village is proposed by the students of First Year B.Arch. A small beach side shop outlet catering to the beach activities and quick snacks will be a part of the major project of the Tourist Centre.