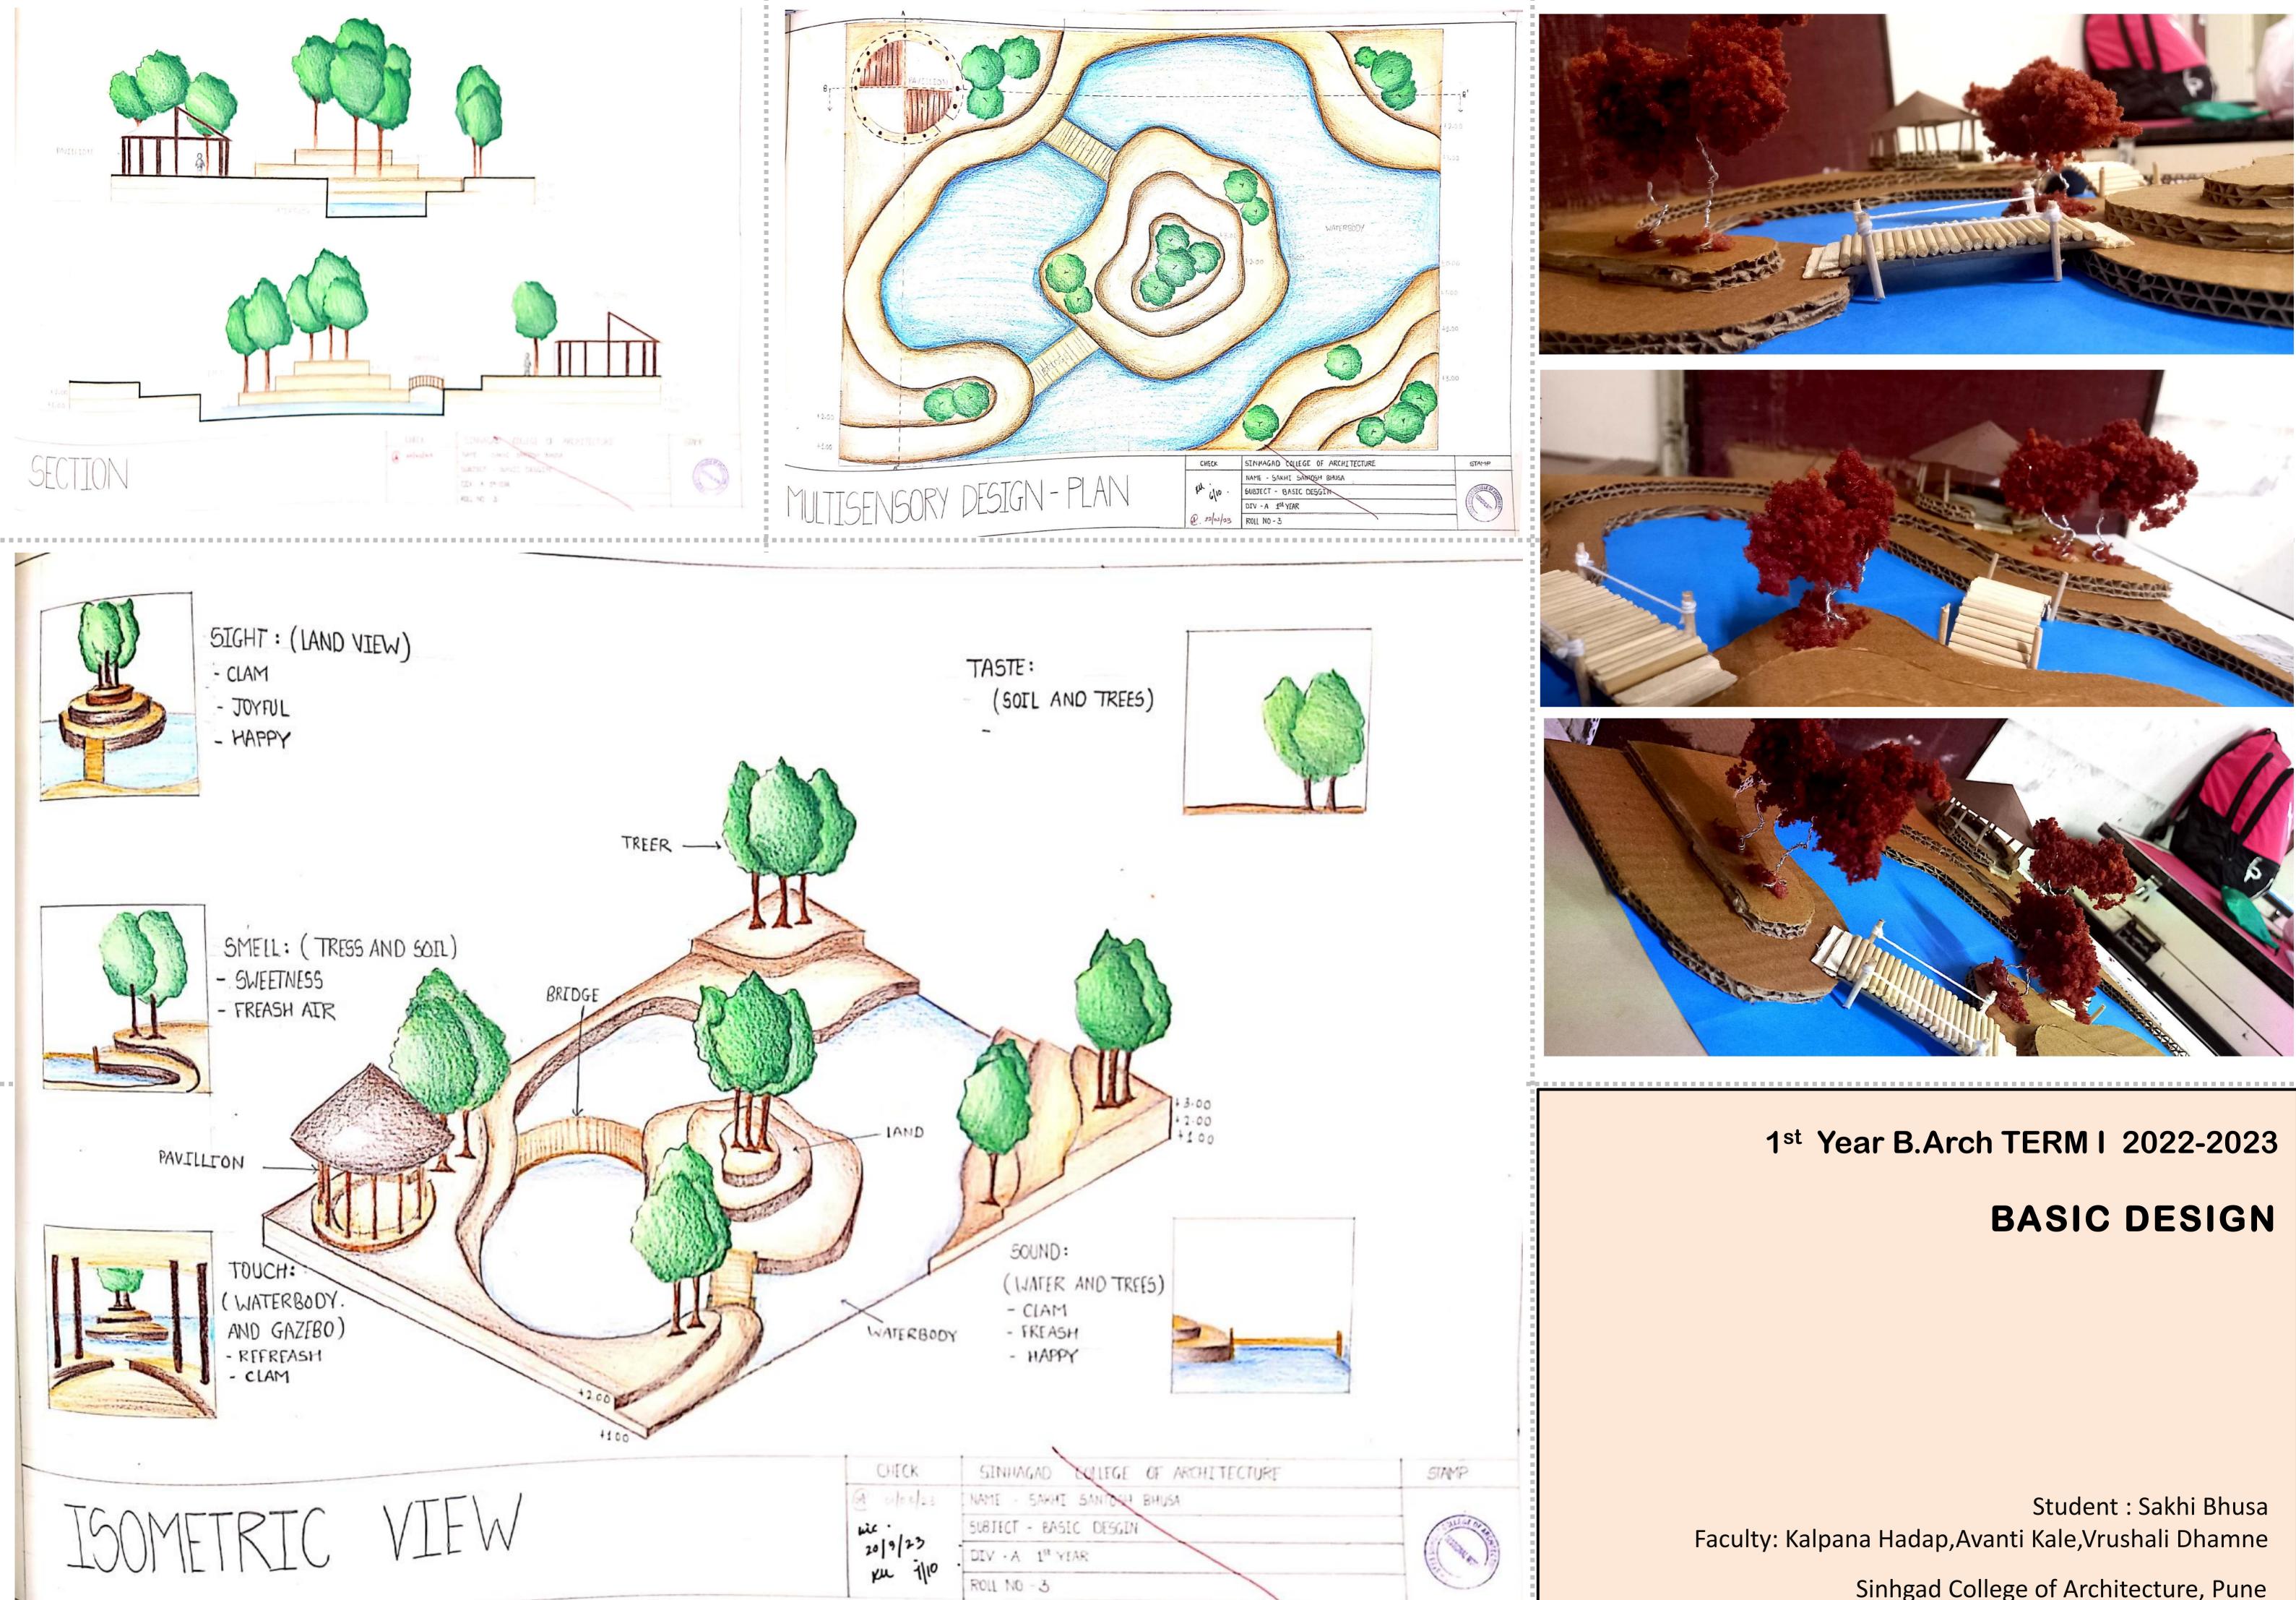

### Introduction:

- mental associations.

### Methods to improve creativity, include Abstraction, Transformation and Brainstorming by thoughtful change of form under altering steps and list of

To design Contour Model by Introduction to Responsive , open architecture and interaction with people and Identify spaces with positive and negative emotions and activated senses through Multi sensory aspects of space with careful attention to the way a space impacts both in the short and long term, placing user at the center.