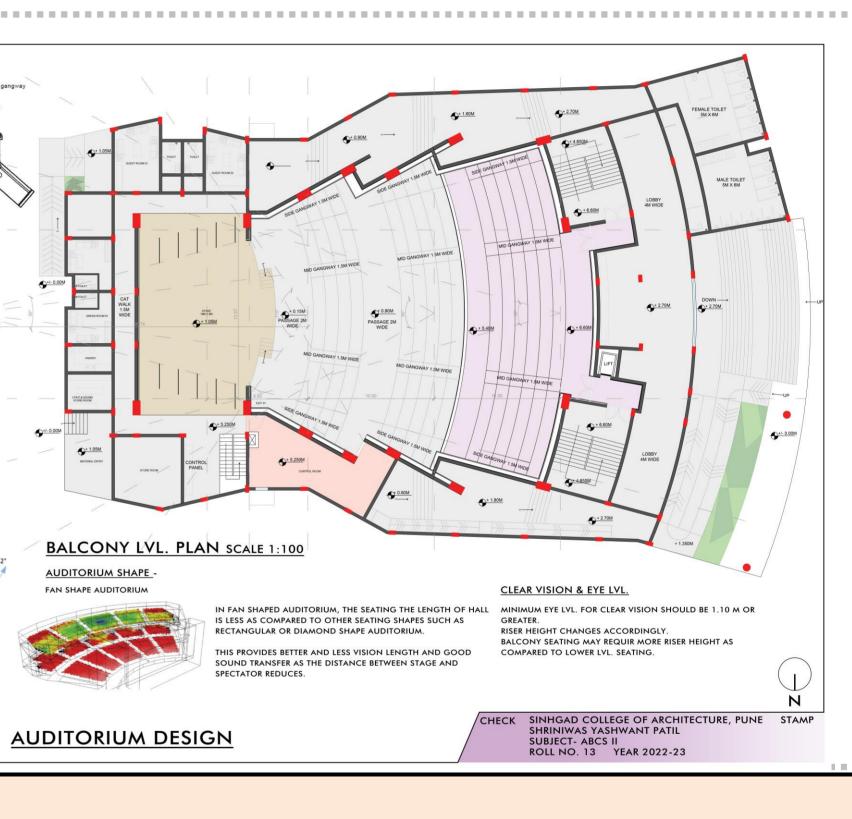

ata which was collected through the authentic secondary sources. They carried out primary survey during the study tour to check the authenticity of the secondary data . Problem and potential identification was the next step in design process which finally led to the proposals and architectural interventions for the city of Indore.

# + 1 1 1 1 1 1 A





PROVIDING NORTH LIGHTING SKYLIGHT AND PLANNING GALLERIES IN A WAY THAT THERE IS AN ELEMENT OF SURPRISE.



4<sup>th</sup> Year B.Arch 2022-2023

# **ARCHITECTURAL DESIGN VII**

## **URBAN DESIGN, INDORE**





## **URBAN DESIGN, INDORE**



### Introduction:

Design and construction of Auditorium (minimum capacity 350 with provision of a balcony and projector room in case of multiplex) along with required services.

# **Project Details**



### 4<sup>th</sup> Year B.Arch 2022-2023

## **ADVANCED BUILDING CONSTRUCTION** AND SERVICES II

Auditoriums

- Madurai is located in southeastern India, on the banks of a river vaigai. It is one of the 30 districts in Tamilnadu. In fact, the city serves as the district headquarters of the state. the geographical location of Madhurai is 9.91 N 78.1 E. It is located at an altitude of 100.58 meters above sea level.
- Madhurai one of the ancient cities of south India is also the Thrid largest in the state of Tamilnadu.
- A pre-urban nucleus around the Sri Meenakshi Amman temple was responsible for the growth and accretion of the urban structure and its development.











Residence Religious/ heritage Public spaces/ semi public Institutional commercial Open space/road



**Electrical la