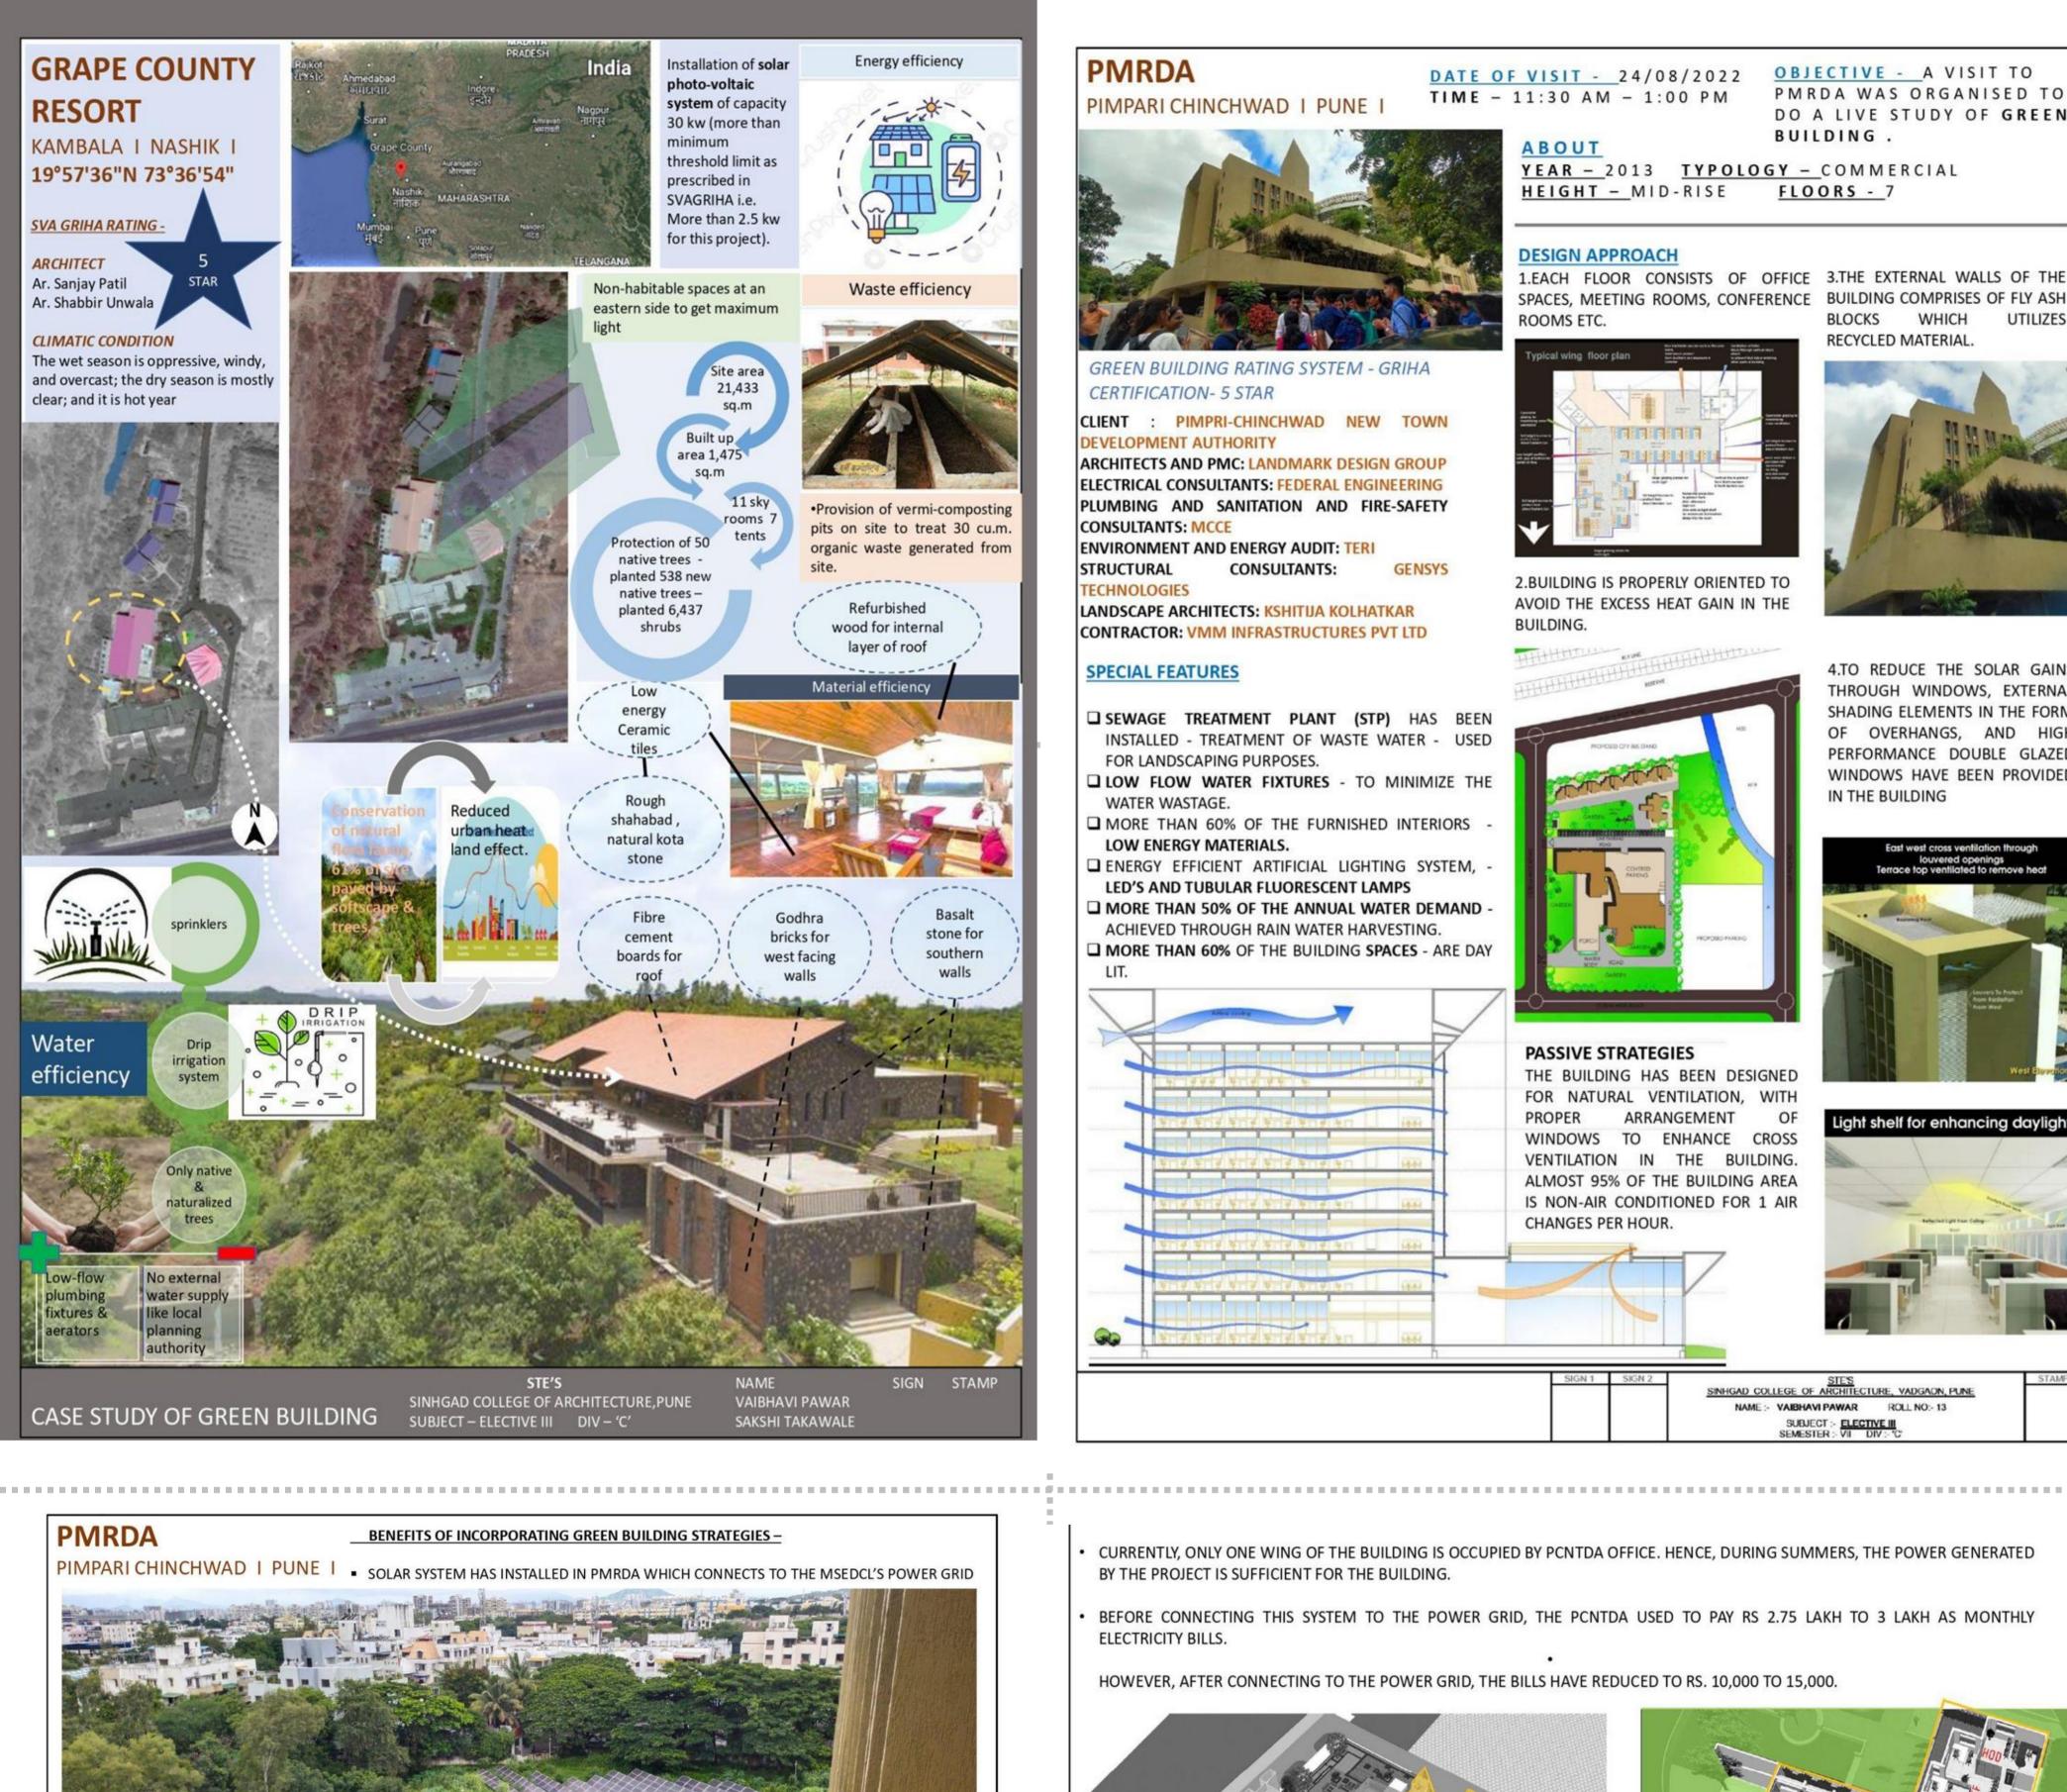

s docked along the banks of the Ganga river after a rise in the water level of the river following monsoon rains, at Sangam in Prayagraj, Saturday, Aug. 20, 2022. (PTI Photo)

PM Modi first introduced the concept during the first National Ganga Council meeting in Kanpur in 2019, where he urged for a shift from Namami Gange, the Union Government's flagship project to clean the Ganga, to the model of Arth Ganga. The latter focuses on the sustainable development of the Ganga and its surrounding areas, by focusing on economic activities related to the river.

### 4<sup>th</sup> Year B.Arch 2022-2023

### **URBAN STUDIES II**

### **Identification of Urban Issues Mula Mutha River**

Student : Pranav S, Apurva P, Manaswi T, Prajakta S, Nirantari S Faculty: Ar. Sejal Desarda, Ar. Manali Chandan



- THE PROJECT HAS BEEN DEVELOPED IN ACCORDANCE WITH GREEN BUILDING NORMS.
- THE BUILDING INCURS MINIMAL NEED OF USE OF ELECTRICITY FOR LIGHTING PURPOSE
- IT HAS SOLAR PANELS INSTALLED AT VARIOUS POINTS IN ITS PREMISES.
- CUMULATIVE POWER GENERATION CAPACITY OF THIS PROJECT IS 140 KW.
- HALF OF THE POWER FOR LIFTS AND AIR CONDITIONERS IS GENERATED THROUGH SOLAR PANELS.

THE ENERGY FOOTPRINT IS SO LOW THAT THE ENTIRE BUILDING OF NEARLY 1.4 LAKH SQFT IS RUN ENTIRELY ON AN ONLINE 100 KW SOLAR PV SYSTEM.

PIMPARI CHINCHWAD I PUNE



**CERTIFICATION- 5 STAR** 

PIMPRI-CHINCHWAD NEW ARCHITECTS AND PMC: LANDMARK DESIGN GROU

LECTRICAL CONSULTANTS: FEDERAL ENGINEERING PLUMBING AND SANITATION AND FIRE-SAFETY

INVIRONMENT AND ENERGY AUDIT: TE CONSULTANTS: GENSYS

ANDSCAPE ARCHITECTS: KSHITUA KOLHAT