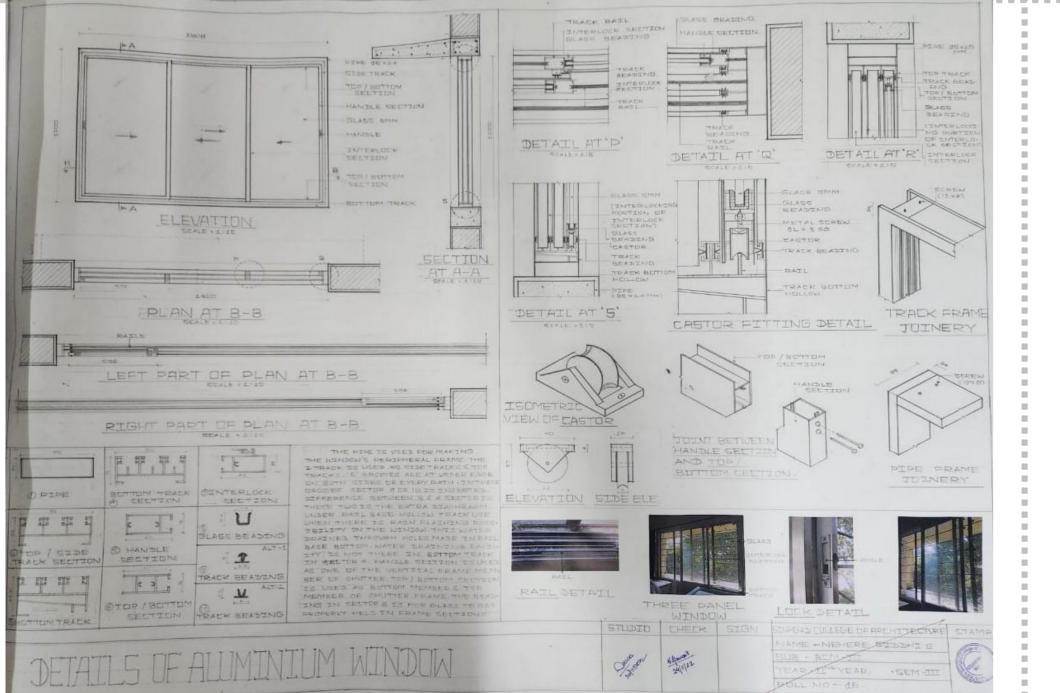

|

- Stepwells may be considered to be storage and irrigation tanks, generally used to fulfill the need of water, thereby eliminating the fluctuations in the availability of water.
- A basic difference between stepwell and traditionally made wells is that stepwells are provided with additional stairs so that it will be easier for people to reach to the ground water level.
- Stepwells are referred with difference names in different regions of India :
  - Hindi : Bawadi [बावडी] Or Baoli [बावली].

9

- Marathi : Barav [बारव].
- Gujarati : Vaav [वाव].







2023/08/07 18:05









### 1<sup>st</sup> Year B.Arch TERM I 2022-2023

### **WORKSHOP I**

Student : Rutuja Dashastre Faculty: Manasi Khope, Snehal gade,











|