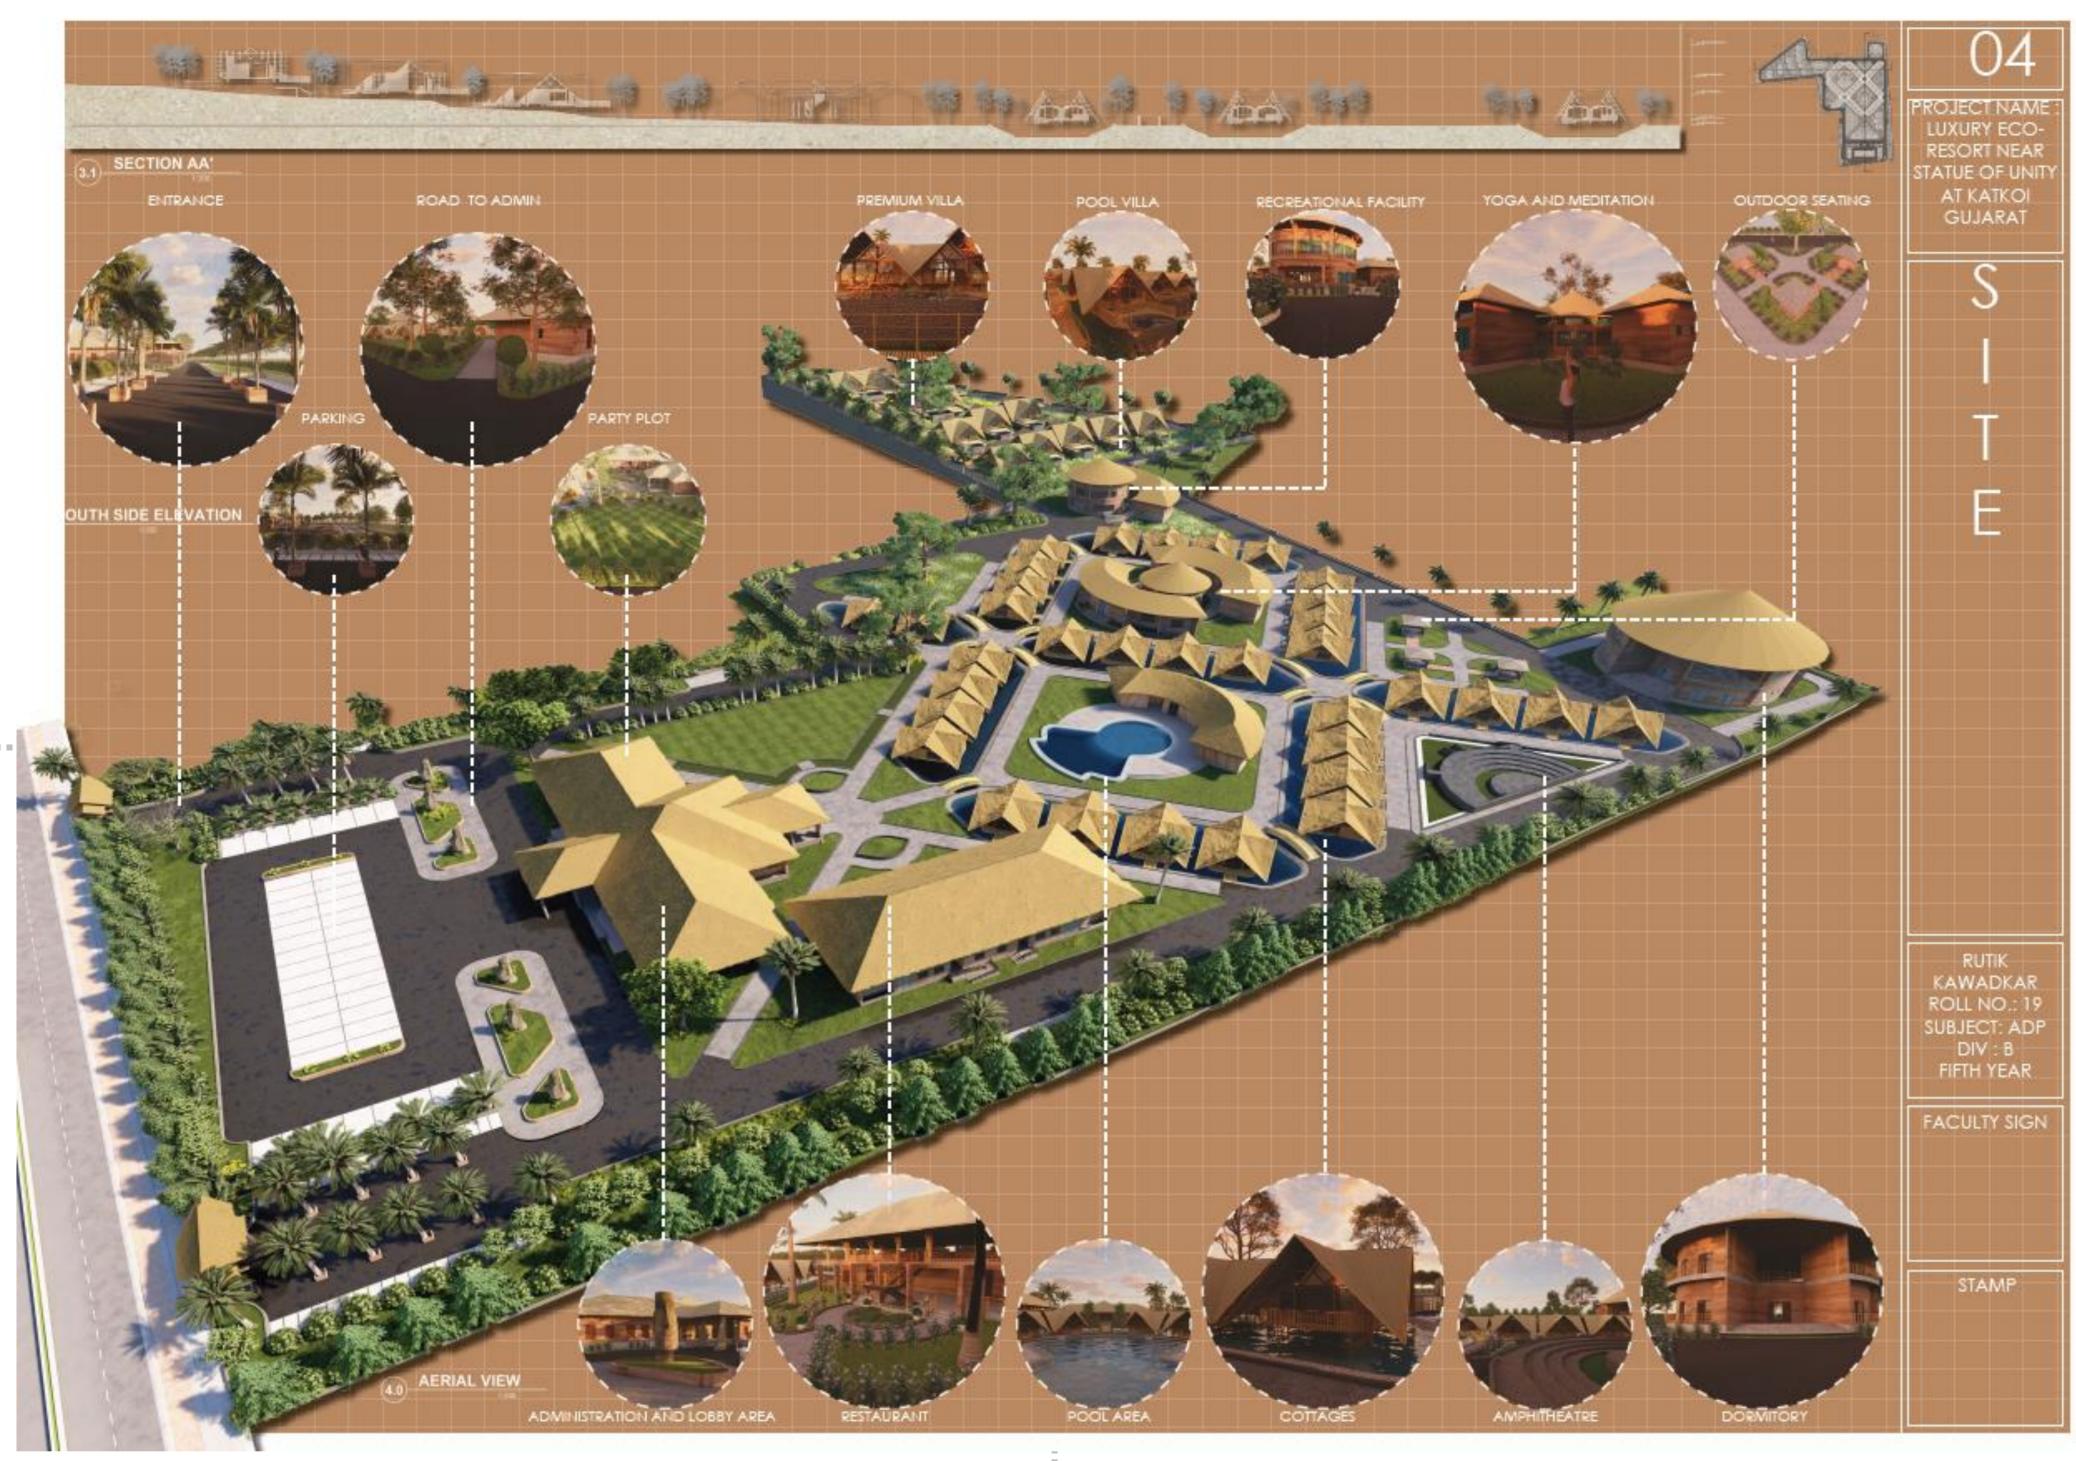

CHECK SIGN DATE SINHGAD COLLEGE OF ARCHITECTURE, PUNE. STAMP TURNING TORSO mc: GADEI GHISAD Ku 20/3/2 bject : BASIA PESIGN \$)10

SITE ANALYSIS

Diveagar is a village located in Shrivardhan Taluka, Raigad district in the state of Maharashtra. By understanding the value of the village after a thorough study, it is concluded that besides farming and tourism, it is equally important to take serious conservation efforts wrt socio-culture, architecture, etc holding the authenticity of the place. A Tourist Centre focusing on the sustainable upliftment of the village is proposed by the students of First Year B.Arch. A small beach side shop outlet catering to the beach activities and quick snacks will be a part of the major project of the Tourist Centre.