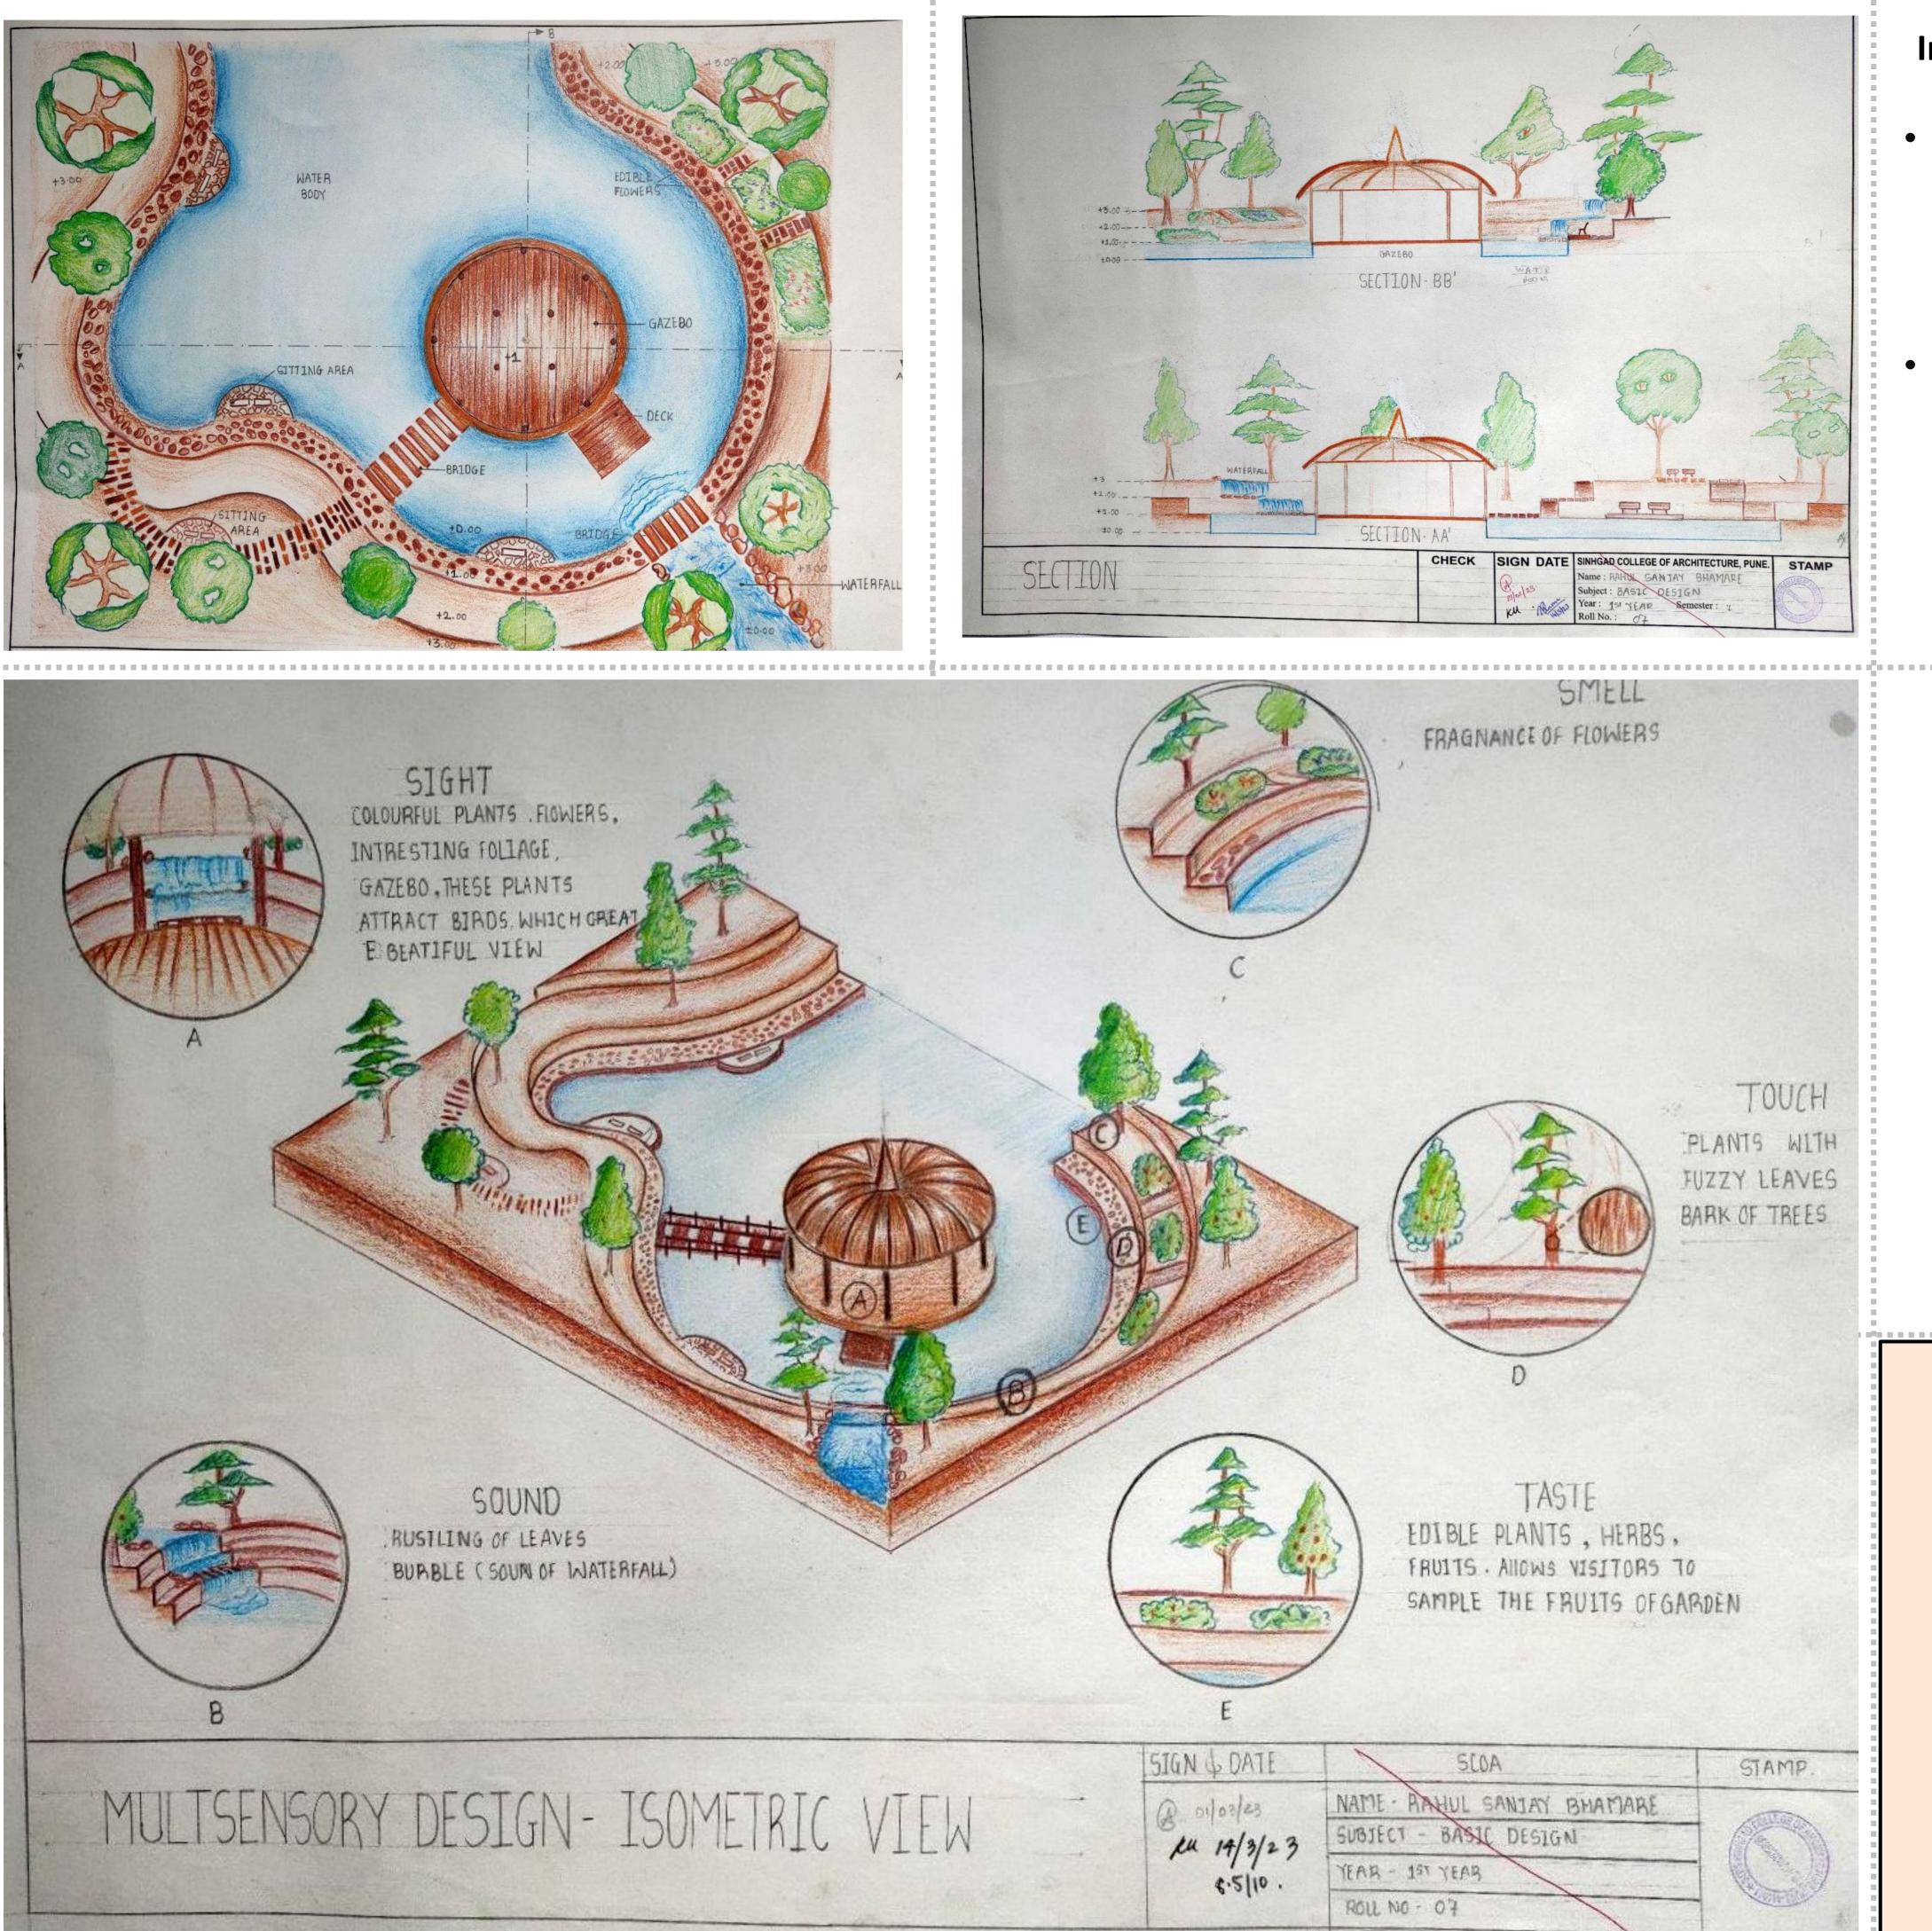

### Methods to improve creativity, include Abstraction, Transformation and Brainstorming by thoughtful change of form under altering steps and list of

To design Contour Model by Introduction to Responsive , open architecture and interaction with people and Identify spaces with positive and negative emotions and activated senses through Multi sensory aspects of space with careful attention to the way a space impacts both in the short and long term, placing user at the center.