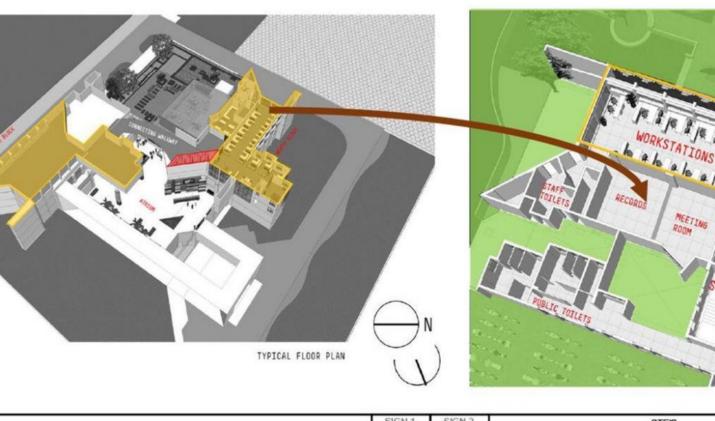

THE ALMOST 95% OF THE BUILDING AREA IS NON-AIR CONDITIONED FOR 1 AIR CHANGES PER HOUR.

BLOCKS UTILIZES WHICH RECYCLED MATERIAL



4.TO REDUCE THE SOLAR GAINS WINDOWS, EXTERNAL HROUGH SHADING ELEMENTS IN THE FORM AND OVERHANGS, PERFORMANCE DOUBLE GLAZED WINDOWS HAVE BEEN PROVIDED IN THE BUILDING





SINHGAD COLLEGE OF ARCHITECTURE, VADGAON, PUNE NAME :- VAIBHAVI PAWAR ROLL NO:- 13 SUBJECT :- ELECTIVE III SEMESTER :- VII DIV :- '0

CURRENTLY, ONLY ONE WING OF THE BUILDING IS OCCUPIED BY PCNTDA OFFICE. HENCE, DURING SUMMERS, THE POWER GENERATED BY THE PROJECT IS SUFFICIENT FOR THE BUILDING.

BEFORE CONNECTING THIS SYSTEM TO THE POWER GRID, THE PCNTDA USED TO PAY RS 2.75 LAKH TO 3 LAKH AS MONTHLY

HOWEVER, AFTER CONNECTING TO THE POWER GRID, THE BILLS HAVE REDUCED TO RS. 10,000 TO 15,000.



SINHGAD COLLEGE OF ARCHITECTURE, VADGAON, PUNE NAME :- VAIBHAVI PAWAR ROLL NO:- 13 SUBJECT :- ELECTIVE III SEMESTER :- VII DIV :- '0

TYPICAL DEPARTMENT MODULE

### Introduction:

- at undergraduate level.

### The assignments conducted :

- **1.** Tutorials based on each unit.





| ÷,     |                                       |
|--------|---------------------------------------|
| į.     |                                       |
| j      |                                       |
| Ì      | 4 <sup>th</sup> Year B.Arch 2022-2023 |
| 1      |                                       |
| 1      |                                       |
| i<br>i |                                       |
| i      | Elective III (Green Building)         |
| i      | Elective- III (Green Building)        |
| i