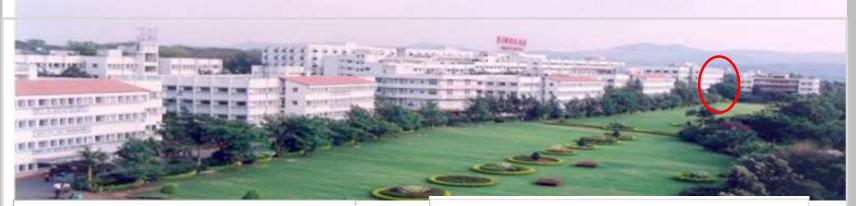

## **VADGAON - AMBEGAON STES CAMPUS**

Vadgaon STES Campus area: 35.45 Hectare SCOA : Two Buildings: B. Arch Building (4 floors): 4452.60 sqm M. Arch Building (one floor): 1218.77 sqm Total Area (as /COA) 5452.09 sqm Exclusive area in Central Library: 442.80 sqm GRAND TOTAL: 6114.17 sqm

## **SCOA** building