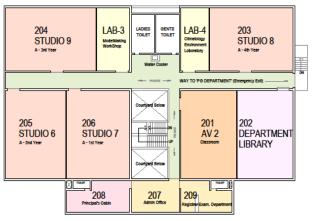

#### THIRD FLOOR PLAN

ACULTY Room (DIv-C)

Four Divisions: Four Floors: Built-up area: 4452.60 sqm.

SECOND FLOOR PLAN