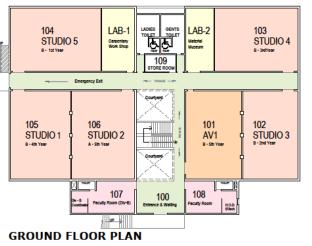

#### THIRD FLOOR PLAN

ACULTY Room (DIv-C)

Four Divisions: Four Floors: Built-up area: 4452.60 sqm.

SECOND FLOOR PLAN