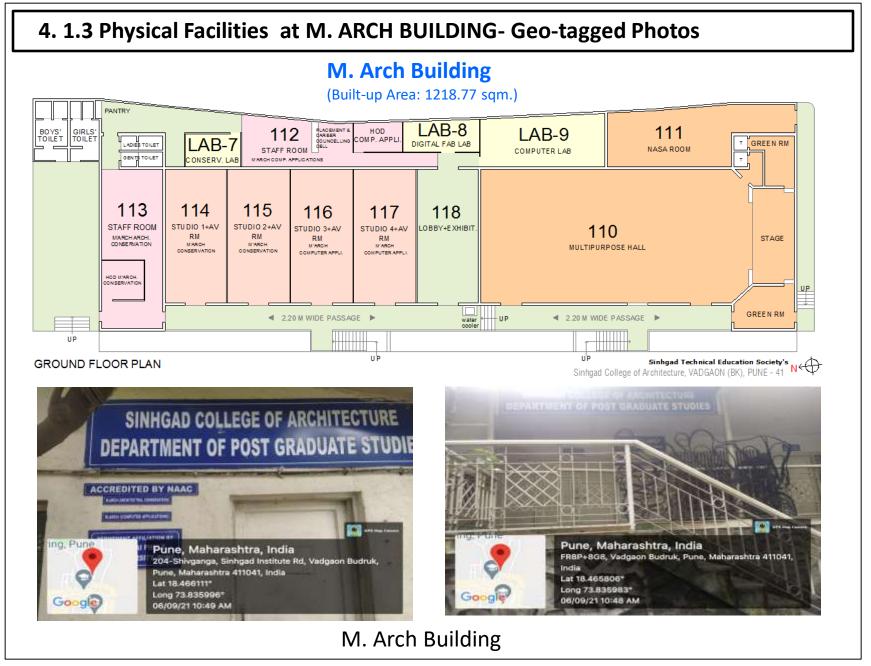

## 4.1.3 PHYSICAL FACILITIES AT STES CAMPUS- Geo-tagged photos

#### THIRD FLOOR PLAN

ACULTY Room (DIv-C)

Four Divisions: Four Floors: Built-up area: 4452.60 sqm.

SECOND FLOOR PLAN