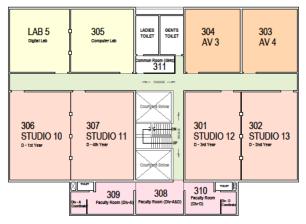

#### THIRD FLOOR PLAN

ACULTY Room (DIv-C)

Four Divisions: Four Floors: Built-up area: 4452.60 sqm.

SECOND FLOOR PLAN