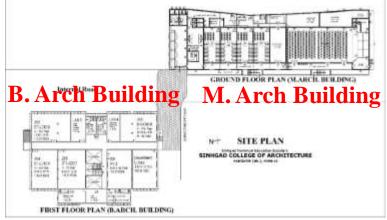

## **VADGAON - AMBEGAON STES CAMPUS**

Vadgaon STES Campus area: 35.45 Hectare SCOA : Two Buildings: B. Arch Building (4 floors): 4452.60 sqm M. Arch Building (one floor): 1218.77 sqm Total Area (as /COA) 5452.09 sqm Exclusive area in Central Library: 442.80 sqm GRAND TOTAL: 6114.17 sqm

## **SCOA** building

#### FIRST FLOOR PLAN

#### THIRD FLOOR PLAN

ACULTY Room (DIv-C)

Four Divisions: Four Floors: Built-up area: 4452.60 sqm.

SECOND FLOOR PLAN