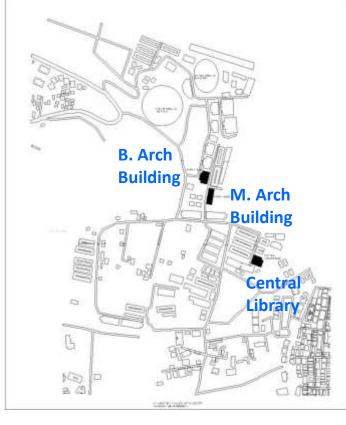

## **VADGAON - AMBEGAON STES CAMPUS**

Vadgaon STES Campus area: 35.45 Hectare SCOA : Two Buildings: B. Arch Building (4 floors): 4452.60 sqm M. Arch Building (one floor): 1218.77 sqm Total Area (as /COA) 5452.09 sqm Exclusive area in Central Library: 442.80 sqm GRAND TOTAL: 6114.17 sqm

## **Central Library Building**