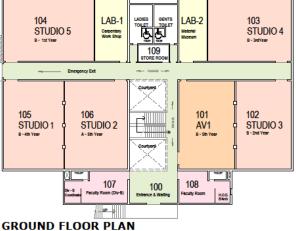

# 4.1.3 PHYSICAL FACILITIES AT STES CAMPUS- Geo-tagged photos

Power Backup system

**Cricket Ground** 

Pump House

Saraswati Girls Hostel

Water Purification system

**Shopping Complex** 

Four Divisions: Four Floors: Built-up area: 4452.60 sqm.

LAB-6 404 403 STUDIO 17 AV 5 AV 6 ommon Rm (Bo 411 STUDIO 14 STUDIO 18 STUDIO 15 STUDIO 16

**Main Entrance** 

FIRST FLOOR PLAN

THIRD FLOOR PLAN

Ramp

**SECOND FLOOR PLAN** 

**Environment Lab** 

Admin office Exam department

Drinking water facility

Assembly hall

Department Library

Multipurpose hall

Survey Levelling lab

Material Museum lab

#### Carpentry Lab

Model making lab

Computer lab

Studio AV room

Faculty Room

Girls Common Room

PhD cell Studio

Boys Common room

Faculty Room

Store Room