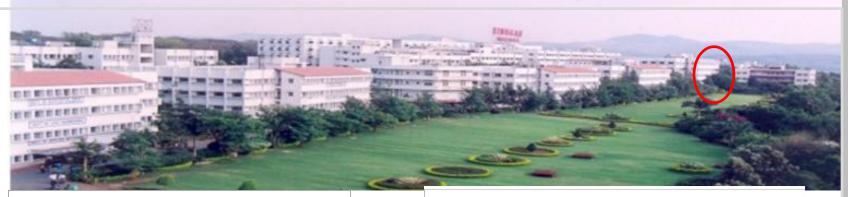

#### **VADGAON - AMBEGAON STES CAMPUS**

**Vadgaon STES Campus area: 35.45 Hectare** 

**SCOA**: Two Buildings:

B. Arch Building (4 floors): 4452.60 sqm

M. Arch Building (one floor): 1218.77 sqm

Total Area (as /COA) 5452.09 sqm