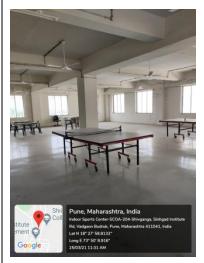

# 4.1.3 PHYSICAL FACILITIES AT STES CAMPUS- Geo-tagged Photos

Fitness centre

Gymnasium inside view

**Indoor Sports center** 

Indoor sports center Swimming Pool

**Cultural Center** 