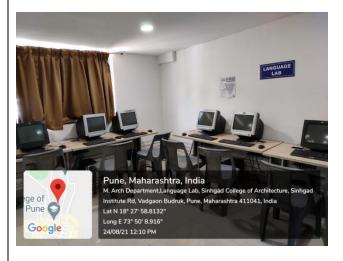

#### M. Arch Building

(Built-up Area: 1218.77 sqm.)

**GROUND FLOOR PLAN** 

M. Arch Building

Language lab

M. Arch AC-Conservation Lab

M.Arch-CA- Digital Fab lab

M. Arch- AC- Faculty Room