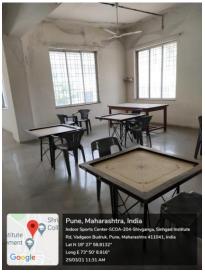

# 4.1.3 PHYSICAL FACILITIES AT STES CAMPUS- Geo-tagged Photos

Fitness centre

Gymnasium inside view

**Indoor Sports center** 

Indoor sports center Swimming Pool

**Cultural Center** 