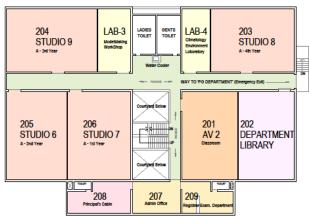

# 4.1.3 PHYSICAL FACILITIES AT STES CAMPUS- Geo-tagged photos

Power Backup system

**Cricket Ground** 

Pump House

Saraswati Girls Hostel

Water Purification system

**Shopping Complex** 

Four Divisions: Four Floors: Built-up area: 4452.60 sqm.

LAB-6 404 403 STUDIO 17 AV 5 AV 6 ommon Rm (Bo 411 STUDIO 14 STUDIO 18 STUDIO 15 STUDIO 16

**Main Entrance** 

FIRST FLOOR PLAN

THIRD FLOOR PLAN

Ramp

**SECOND FLOOR PLAN** 

**Environment Lab** 

Admin office Exam department

Drinking water facility

Assembly hall

Department Library

Multipurpose hall

Survey Levelling lab

Material Museum lab

#### Carpentry Lab

Model making lab

Computer lab

Studio AV room

Faculty Room

Girls Common Room

PhD cell Studio

Boys Common room

Faculty Room

Store Room