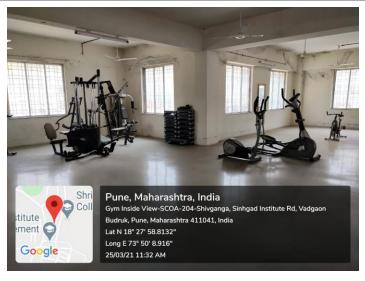

# 4.1.3 PHYSICAL FACILITIES AT STES CAMPUS- Geo-tagged Photos

Fitness centre

Gymnasium inside view

**Indoor Sports center** 

Indoor sports center Swimming Pool

**Cultural Center** 