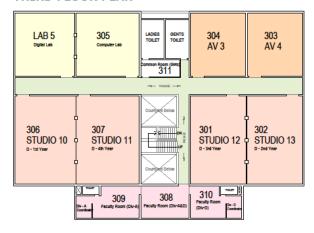

LAB-6 404 403 STUDIO 17 AV 5 AV 6 ommon Rm (Bo 411 STUDIO 14 STUDIO 18 STUDIO 15 STUDIO 16

**Main Entrance** 

FIRST FLOOR PLAN

THIRD FLOOR PLAN

Ramp

**SECOND FLOOR PLAN** 

**Environment Lab** 

Admin office Exam department

Drinking water facility

Assembly hall

Department Library

Multipurpose hall

Survey Levelling lab

Material Museum lab

#### Carpentry Lab

Model making lab

Computer lab

Studio AV room

Faculty Room

Girls Common Room

PhD cell Studio

Boys Common room

Faculty Room

Store Room