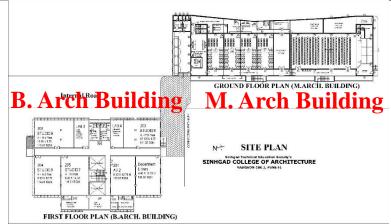

#### **VADGAON - AMBEGAON STES CAMPUS**

**Vadgaon STES Campus area: 35.45 Hectare** 

**SCOA**: Two Buildings:

B. Arch Building (4 floors): 4452.60 sqm

M. Arch Building (one floor): 1218.77 sqm

Total Area (as /COA) 5452.09 sqm

# 4.1.3 PHYSICAL FACILITIES AT STES CAMPUS- Geo-tagged photos

Power Backup system

**Cricket Ground** 

Pump House

Saraswati Girls Hostel

Water Purification system

**Shopping Complex** 

Four Divisions: Four Floors: Built-up area: 4452.60 sqm.

#### M. Arch Building

(Built-up Area: 1218.77 sqm.)

**GROUND FLOOR PLAN** 

M. Arch Building

Language lab

M. Arch AC-Conservation Lab

M.Arch-CA- Digital Fab lab

M. Arch- AC- Faculty Room