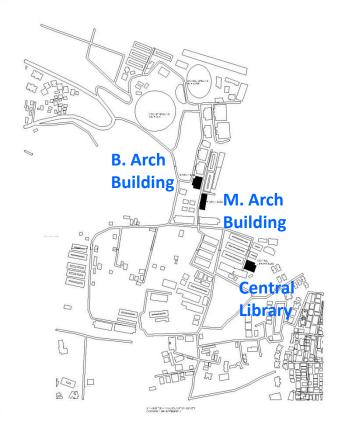

#### **VADGAON - AMBEGAON STES CAMPUS**

**Vadgaon STES Campus area: 35.45 Hectare** 

**SCOA**: Two Buildings:

B. Arch Building (4 floors): 4452.60 sqm

M. Arch Building (one floor): 1218.77 sqm

Total Area (as /COA) 5452.09 sqm

Exclusive area in Central Library: 442.80 sqm

**GRAND TOTAL: 6114.17 sqm** 