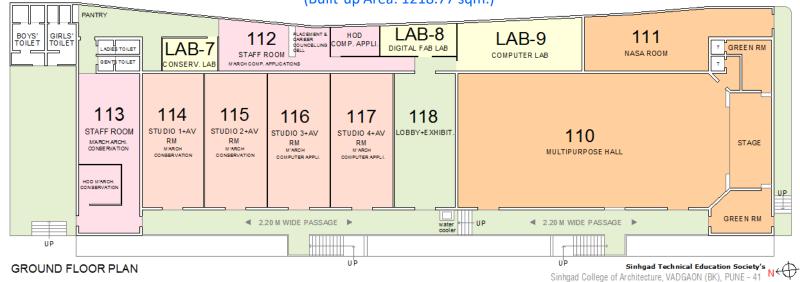

#### M. Arch Building

(Built-up Area: 1218.77 sqm.)

**GROUND FLOOR PLAN** 

M. Arch Building

Language lab

M. Arch AC-Conservation Lab

M.Arch-CA- Digital Fab lab

M. Arch- AC- Faculty Room

M. Arch- CA- Faculty Room

Studios M. Arch AC

Permanent Display of students works

Studios M. Arch - CA

Multipurpose Hall