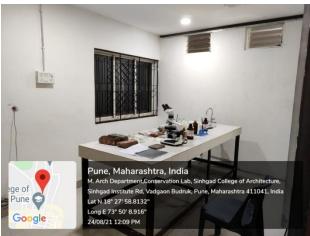

#### M. Arch Building

(Built-up Area: 1218.77 sqm.)

**GROUND FLOOR PLAN** 

M. Arch Building

Language lab

M. Arch AC-Conservation Lab

M.Arch-CA- Digital Fab lab

M. Arch- AC- Faculty Room