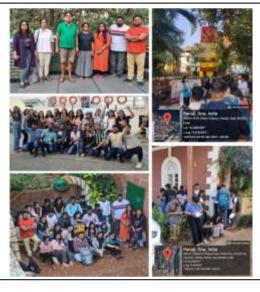

# SINHGAD COLLEGE OF ARCHITECTURE, PUNE B. ARCH. STUDY TOUR 2022-23: Second Year

Division A

Place: Panjim, Goa Date: 11<sup>th</sup> - 16<sup>th</sup> January 2023

Accompanying Faculty: Ar. Priyanka Purohit,

Ar. Manasi Khope Number of students: 25 Division B

Place: Gwalior, Agra, Fatehpur Sikhri Date: 08<sup>th</sup> - 14<sup>th</sup> January 2023

Accompanying Faculty: Ar. Anuja Gurjar,

Ar. Ila Shende

Number of students: 20