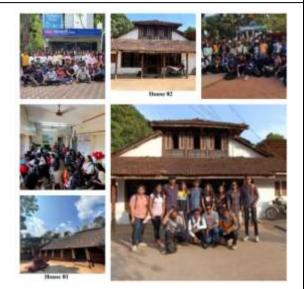

Ar. Anish Potdar Number of students: 28

Division C

Place: Khujare, Diveagar, Maharashtra Date: 17<sup>th</sup> -20<sup>th</sup>April 2023

Accompanying Faculty: Ar. Tejas Joshi,

Ar. Mayuri More Number of students: 27 Division D

Place: Deulwada, Malvan, Maharashtra Date:  $24^{th} - 28^{th}$  April 2023

Accompanying Faculty: Ar. Manali Chandan

Ar.Harshada Akolkar Number of students: 25