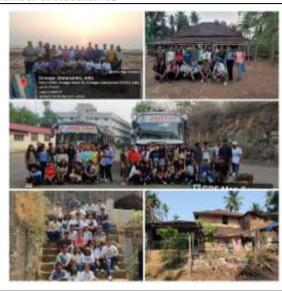

# SINHGAD COLLEGE OF ARCHITECTURE, PUNE B. ARCH. STUDY TOUR 2022-23: First Year

Village Settlement study in Maharashtra

Division A

Place: Diveagar, Shrivardhan, Maharashtra Date: 17<sup>th</sup> - 20<sup>th</sup> April 2023

Accompanying Faculty: Ar. Avanti Kale,

Ar. Vrushali Dhamne Number of students: 25 Division B

Place: Masure, Malvan, Maharashtra

Date: 24<sup>th</sup> – 28<sup>th</sup> April 2023

Accompanying Faculty: Ar. Akshay Pipada,